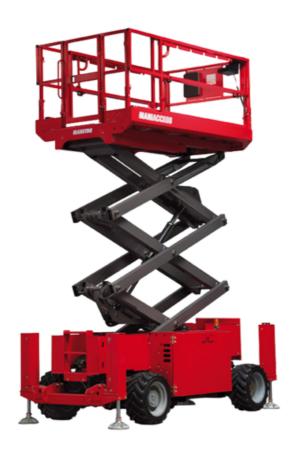

Technical sheet:

# 140 SC

|                                              | <b>140 SC</b> Cre | ated on 4 May 2024 at 2:46:17 AM UT                                                                                  |
|----------------------------------------------|-------------------|----------------------------------------------------------------------------------------------------------------------|
| Capacities                                   |                   | Metric                                                                                                               |
| Working height                               | h21               | 14.20 m                                                                                                              |
| Platform height                              | h7                | 12.20 m                                                                                                              |
| Platform capacity                            | Q                 | 363 kg                                                                                                               |
| Max. capacity on the extension deck          |                   | 136 kg                                                                                                               |
| Number of people (indoor / outdoor)          |                   | 3 / 2                                                                                                                |
| Weight and dimensions                        |                   |                                                                                                                      |
| Platform weight*                             |                   | 5215 kg                                                                                                              |
| Platform dimensions (length x width)         | lp / ep           | 2.79 m x 1.60 m                                                                                                      |
| Platform dimensions with extension (length)  |                   | 4.31 m                                                                                                               |
| Overall length                               | I1                | 3.76 m                                                                                                               |
| Overall width                                | b1                | 1.75 m                                                                                                               |
| Overall height                               | h17               | 2.74 m                                                                                                               |
| Overall height (stowed)                      | h18               | 2.08 m                                                                                                               |
| External turning radius                      | Wa3               | 4.60 m                                                                                                               |
| Ground clearance at centre of wheelbase      | m2                | 0.24 m                                                                                                               |
| Wheelbase                                    | у                 | 2.29 m                                                                                                               |
| Performances                                 |                   |                                                                                                                      |
| Drive speed - stowed                         |                   | 5.60 km/h                                                                                                            |
| Drive speed - raised                         |                   | 0.40 km/h                                                                                                            |
| Raise speed (laden) / Lower speed (laden)    |                   | 69 s / 46 s                                                                                                          |
| Gradeability                                 |                   | 30 %                                                                                                                 |
| Max outrigger leveling side to side          |                   | 11.70°                                                                                                               |
| Permissible leveling (front / side)          |                   | 3°/2°                                                                                                                |
| Wheels                                       |                   |                                                                                                                      |
| Tires type                                   |                   | Foam-filled                                                                                                          |
| Drive wheels (front / rear)                  |                   | 2/2                                                                                                                  |
| Steering wheels (front / rear)               |                   | 2 / 0                                                                                                                |
| Braking wheels (front / rear)                |                   | 2/2                                                                                                                  |
| Engine/Battery                               |                   |                                                                                                                      |
| Engine brand / model                         |                   | Kubota - D1105                                                                                                       |
| Engine norm                                  |                   | Tier 4 final                                                                                                         |
| I.C. Engine power rating / Power             |                   | 25 Hp / 18.50 kW                                                                                                     |
| Miscellaneous                                |                   |                                                                                                                      |
| Ground Pressure                              |                   | 6.68 dan/cm2                                                                                                         |
| Hydraulic tank capacity                      |                   | 68.10 I                                                                                                              |
| Fuel tank                                    |                   | 37.90 l                                                                                                              |
| Sound pressure level (platform work station) |                   | 79 dB                                                                                                                |
| Noise to environment (LwA)                   |                   | < 85 dB                                                                                                              |
| Vibration on hands/arms                      |                   | < 2.50 m/s²                                                                                                          |
| Standards compliance                         |                   |                                                                                                                      |
| This machine is in compliance with:          |                   | European directives: 2006/42/EC- Machinery<br>(revised EN280:2013) - 2004/108/EC (EMC) -<br>2006/95/EC (Low voltage) |