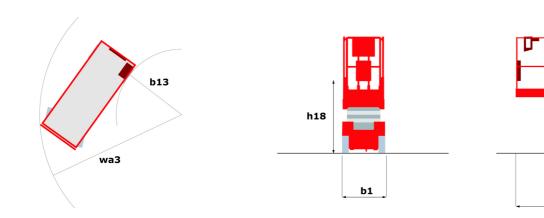

### 140 SC - Dimensional drawing

# 140 SC

|                                              | <b>140 SC</b> Cre | ated on 4 May 2024 at 2:46:17 AM UT                                                                                  |
|----------------------------------------------|-------------------|----------------------------------------------------------------------------------------------------------------------|
| Capacities                                   |                   | Metric                                                                                                               |
| Working height                               | h21               | 14.20 m                                                                                                              |
| Platform height                              | h7                | 12.20 m                                                                                                              |
| Platform capacity                            | Q                 | 363 kg                                                                                                               |
| Max. capacity on the extension deck          |                   | 136 kg                                                                                                               |
| Number of people (indoor / outdoor)          |                   | 3 / 2                                                                                                                |
| Weight and dimensions                        |                   |                                                                                                                      |
| Platform weight*                             |                   | 5215 kg                                                                                                              |
| Platform dimensions (length x width)         | lp / ep           | 2.79 m x 1.60 m                                                                                                      |
| Platform dimensions with extension (length)  |                   | 4.31 m                                                                                                               |
| Overall length                               | I1                | 3.76 m                                                                                                               |
| Overall width                                | b1                | 1.75 m                                                                                                               |
| Overall height                               | h17               | 2.74 m                                                                                                               |
| Overall height (stowed)                      | h18               | 2.08 m                                                                                                               |
| External turning radius                      | Wa3               | 4.60 m                                                                                                               |
| Ground clearance at centre of wheelbase      | m2                | 0.24 m                                                                                                               |
| Wheelbase                                    | у                 | 2.29 m                                                                                                               |
| Performances                                 |                   |                                                                                                                      |
| Drive speed - stowed                         |                   | 5.60 km/h                                                                                                            |
| Drive speed - raised                         |                   | 0.40 km/h                                                                                                            |
| Raise speed (laden) / Lower speed (laden)    |                   | 69 s / 46 s                                                                                                          |
| Gradeability                                 |                   | 30 %                                                                                                                 |
| Max outrigger leveling side to side          |                   | 11.70°                                                                                                               |
| Permissible leveling (front / side)          |                   | 3°/2°                                                                                                                |
| Wheels                                       |                   |                                                                                                                      |
| Tires type                                   |                   | Foam-filled                                                                                                          |
| Drive wheels (front / rear)                  |                   | 2/2                                                                                                                  |
| Steering wheels (front / rear)               |                   | 2 / 0                                                                                                                |
| Braking wheels (front / rear)                |                   | 2/2                                                                                                                  |
| Engine/Battery                               |                   |                                                                                                                      |
| Engine brand / model                         |                   | Kubota - D1105                                                                                                       |
| Engine norm                                  |                   | Tier 4 final                                                                                                         |
| I.C. Engine power rating / Power             |                   | 25 Hp / 18.50 kW                                                                                                     |
| Miscellaneous                                |                   |                                                                                                                      |
| Ground Pressure                              |                   | 6.68 dan/cm2                                                                                                         |
| Hydraulic tank capacity                      |                   | 68.10 I                                                                                                              |
| Fuel tank                                    |                   | 37.90 l                                                                                                              |
| Sound pressure level (platform work station) |                   | 79 dB                                                                                                                |
| Noise to environment (LwA)                   |                   | < 85 dB                                                                                                              |
| Vibration on hands/arms                      |                   | < 2.50 m/s²                                                                                                          |
| Standards compliance                         |                   |                                                                                                                      |
| This machine is in compliance with:          |                   | European directives: 2006/42/EC- Machinery<br>(revised EN280:2013) - 2004/108/EC (EMC) -<br>2006/95/EC (Low voltage) |