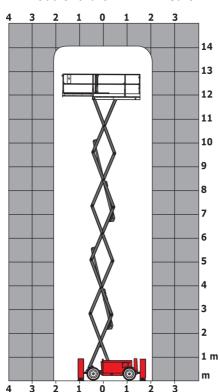

| < 85 dB                                                                                                              |
| Vibration on hands/arms                      |                   | < 2.50 m/s²                                                                                                          |
| Standards compliance                         |                   |                                                                                                                      |
| This machine is in compliance with:          |                   | European directives: 2006/42/EC- Machinery<br>(revised EN280:2013) - 2004/108/EC (EMC) -<br>2006/95/EC (Low voltage) |

<sup>\*\*</sup> With folded guardrail

### 140 SC - Load chart

### Load Chart for MEWP Metric



m2

115

h17

### 140 SC - Dimensional drawing



## **Equipment**

| Standard                                                                    |
|-----------------------------------------------------------------------------|
| 230V Predisposition                                                         |
| 4 wheel drive                                                               |
| Anti-slip platform surface                                                  |
| Audible alarm and illuminated indicator lamp (leveling, overload, lowering) |
| CAN bus technology                                                          |
| Emergency stop button in platform and on frame                              |
| Engine mounted on sliding platform                                          |
| Fixed an