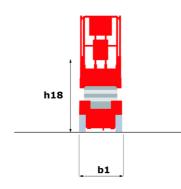

### 140 SC - Dimensional drawing

# 140 SC

|                                              | <b>140 SC</b> C | reated on April 27, 2024 at 6:42:52 PM UTC                                                                           |
|----------------------------------------------|-----------------|----------------------------------------------------------------------------------------------------------------------|
| Capacities                                   |                 | Metric                                                                                                               |
| Working height                               | h21             | 14.20 m                                                                                                              |
| Platform height                              | h7              | 12.20 m                                                                                                              |
| Platform capacity                            | Q               | 363 kg                                                                                                               |
| Max. capacity on the extension deck          |                 | 136 kg                                                                                                               |
| Number of people (indoor / outdoor)          |                 | 3 / 2                                                                                                                |
| Weight and dimensions                        |                 |                                                                                                                      |
| Platform weight*                             |                 | 5215 kg                                                                                                              |
| Platform dimensions (length x width)         | lp / ep         | 2.79 m x 1.60 m                                                                                                      |
| Platform dimensions with extension (length)  |                 | 4.31 m                                                                                                               |
| Overall length                               | l1              | 3.76 m                                                                                                               |
| Overall width                                | b1              | 1.75 m                                                                                                               |
| Overall height                               | h17             | 2.74 m                                                                                                               |
| Overall height (stowed)                      | h18             | 2.08 m                                                                                                               |
| External turning radius                      | Wa3             | 4.60 m                                                                                                               |
| Ground clearance at centre of wheelbase      | m2              | 0.24 m                                                                                                               |
| Wheelbase                                    | у               | 2.29 m                                                                                                               |
| Performances                                 |                 |                                                                                                                      |
| Drive speed - stowed                         |                 | 5.60 km/h                                                                                                            |
| Drive speed - raised                         |                 | 0.40 km/h                                                                                                            |
| Raise speed (laden) / Lower speed (laden)    |                 | 69 s / 46 s                                                                                                          |
| Gradeability                                 |                 | 30 %                                                                                                                 |
| Max outrigger leveling side to side          |                 | 11.70 °                                                                                                              |
| Permissible leveling (front / side)          |                 | 3 ° / 2 °                                                                                                            |
| Wheels                                       |                 |                                                                                                                      |
| Tires type                                   |                 | Foam-filled                                                                                                          |
| Drive wheels (front / rear)                  |                 | 2 / 2                                                                                                                |
| Steering wheels (front / rear)               |                 | 2 / 0                                                                                                                |
| Braking wheels (front / rear)                |                 | 2 / 2                                                                                                                |
| Engine/Battery                               |                 |                                                                                                                      |
| Engine brand / model                         |                 | Kubota - D1105                                                                                                       |
| Engine norm                                  |                 | Tier 4 final                                                                                                         |
| I.C. Engine power rating / Power             |                 | 25 Hp / 18.50 kW                                                                                                     |
| Miscellaneous                                |                 |                                                                                                                      |
| Ground Pressure                              |                 | 6.68 dan/cm2                                                                                                         |
| Hydraulic tank capacity                      |                 | 68.10 I                                                                                                              |
| Fuel tank                                    |                 | 37.90 I                                                                                                              |
| Sound pressure level (platform work station) |                 | 79 dB                                                                                                                |
| Noise to environment (LwA)                   |                 | < 85 dB                                                                                                              |
| Vibration on hands/arms                      |                 | < 2.50 m/s²                                                                                                          |
| Standards compliance                         |                 |                                                                                                                      |
| This machine is in compliance with:          |                 | European directives: 2006/42/EC- Machinery<br>(revised EN280:2013) - 2004/108/EC (EMC) -<br>2006/95/EC (Low voltage) |