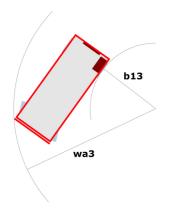

### 140 SC - Dimensional drawing

# 140 SC

|                                              | <b>140 SC</b> C | reated on April 27, 2024 at 6:42:52 PM UTC                                                                           |
|----------------------------------------------|-----------------|----------------------------------------------------------------------------------------------------------------------|
| Capacities                                   |                 | Metric                                                                                                               |
| Working height                               | h21             | 14.20 m                                                                                                              |
| Platform height                              | h7              | 12.20 m                                                                                                              |
| Platform capacity                            | Q               | 363 kg                                                                                                               |
| Max. capacity on the extension deck          |                 | 136 kg                                                                                                               |
| Number of people (indoor / outdoor)          |                 | 3 / 2                                                                                                                |
| Weight and dimensions                        |                 |                                                                                                                      |
| Platform weight*                             |                 | 5215 kg                                                                                                              |
| Platform dimensions (length x width)         | lp / ep         | 2.79 m x 1.60 m                                                                                                      |
| Platform dimensions with extension (length)  |                 | 4.31 m                                                                                                               |
| Overall length                               | l1              | 3.76 m                                                                                                               |
| Overall width                                | b1              | 1.75 m                                                                                                               |
| Overall height                               | h17             | 2.74 m                                                                                                               |
| Overall height (stowed)                      | h18             | 2.08 m                                                                                                               |
| External turning radius                      | Wa3             | 4.60 m                                                                                                               |
| Ground clearance at centre of wheelbase      | m2              | 0.24 m                                                                                                               |
| Wheelbase                                    | у               | 2.29 m                                                                                                               |
| Performances                                 |                 |                                                                                                                      |
| Drive speed - stowed                         |                 | 5.60 km/h                                                                                                            |
| Drive speed - raised                         |                 | 0.40 km/h                                                                                                            |
| Raise speed (laden) / Lower speed (laden)    |                 | 69 s / 46 s                                                                                                          |
| Gradeability                                 |                 | 30 %                                                                                                                 |
| Max outrigger leveling side to side          |                 | 11.70 °                                                                                                              |
| Permissible leveling (front / side)          |                 | 3 ° / 2 °                                                                                                            |
| Wheels                                       |                 |                                                                                                                      |
| Tires type                                   |                 | Foam-filled                                                                                                          |
| Drive wheels (front / rear)                  |                 | 2 / 2                                                                                                                |
| Steering wheels (front / rear)               |                 | 2 / 0                                                                                                                |
| Braking wheels (front / rear)                |                 | 2 / 2                                                                                                                |
| Engine/Battery                               |                 |                                                                                                                      |
| Engine brand / model                         |                 | Kubota - D1105                                                                                                       |
| Engine norm                                  |                 | Tier 4 final                                                                                                         |
| I.C. Engine power rating / Power             |                 | 25 Hp / 18.50 kW                                                                                                     |
| Miscellaneous                                |                 |                                                                                                                      |
| Ground Pressure                              |                 | 6.68 dan/cm2                                                                                                         |
| Hydraulic tank capacity                      |                 | 68.10 I                                                                                                              |
| Fuel tank                                    |                 | 37.90 I                                                                                                              |
| Sound pressure level (platform work station) |                 | 79 dB                                                                                                                |
| Noise to environment (LwA)                   |                 | < 85 dB                                                                                                              |
| Vibration on hands/arms                      |                 | < 2.50 m/s²                                                                                                          |
| Standards compliance                         |                 |                                                                                                                      |
| This machine is in compliance with:          |                 | European directives: 2006/42/EC- Machinery<br>(revised EN280:2013) - 2004/108/EC (EMC) -<br>2006/95/EC (Low voltage) |