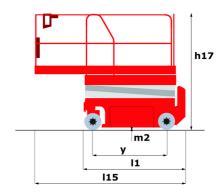

### 140 SC - Dimensional drawing

# 140 SC

|                                              | <b>140 SC</b> C | reated on April 27, 2024 at 6:42:52 PM UTC                                                                           |
|----------------------------------------------|-----------------|----------------------------------------------------------------------------------------------------------------------|
| Capacities                                   |                 | Metric                                                                                                               |
| Working height                               | h21             | 14.20 m                                                                                                              |
| Platform height                              | h7              | 12.20 m                                                                                                              |
| Platform capacity                            | Q               | 363 kg                                                                                                               |
| Max. capacity on the extension deck          |                 | 136 kg                                                                                                               |
| Number of people (indoor / outdoor)          |                 | 3 / 2                                                                                                                |
| Weight and dimensions                        |                 |                                                                                                                      |
| Platform weight*                             |                 | 5215 kg                                                                                                              |
| Platform dimensions (length x width)         | lp / ep         | 2.79 m x 1.60 m                                                                                                      |
| Platform dimensions with extension (length)  |                 | 4.31 m                                                                                                               |
| Overall length                               | l1              | 3.76 m                                                                                                               |
| Overall width                                | b1              | 1.75 m                                                                                                               |
| Overall height                               | h17             | 2.74 m                                                                                                               |
| Overall height (stowed)                      | h18             | 2.08 m                                                                                                               |
| External turning radius                      | Wa3             | 4.60 m                                                                                                               |
| Ground clearance at centre of wheelbase      | m2              | 0.24 m                                                                                                               |
| Wheelbase                                    | у               | 2.29 m                                                                                                               |
| Performances                                 |                 |                                                                                                                      |
| Drive speed - stowed                         |                 | 5.60 km/h                                                                                                            |
| Drive speed - raised                         |                 | 0.40 km/h                                                                                                            |
| Raise speed (laden) / Lower speed (laden)    |                 | 69 s / 46 s                                                                                                          |
| Gradeability                                 |                 | 30 %                                                                                                                 |
| Max outrigger leveling side to side          |                 | 11.70 °                                                                                                              |
| Permissible leveling (front / side)          |                 | 3 ° / 2 °                                                                                                            |
| Wheels                                       |                 |                                                                                                                      |
| Tires type                                   |                 | Foam-filled                                                                                                          |
| Drive wheels (front / rear)                  |                 | 2 / 2                                                                                                                |
| Steering wheels (front / rear)               |                 | 2 / 0                                                                                                                |
| Braking wheels (front / rear)                |                 | 2 / 2                                                                                                                |
| Engine/Battery                               |                 |                                                                                                                      |
| Engine brand / model                         |                 | Kubota - D1105                                                                                                       |
| Engine norm                                  |                 | Tier 4 final                                                                                                         |
| I.C. Engine power rating / Power             |                 | 25 Hp / 18.50 kW                                                                                                     |
| Miscellaneous                                |                 |                                                                                                                      |
| Ground Pressure                              |                 | 6.68 dan/cm2                                                                                                         |
| Hydraulic tank capacity                      |                 | 68.10 I                                                                                                              |
| Fuel tank                                    |                 | 37.90 I                                                                                                              |
| Sound pressure level (platform work station) |                 | 79 dB                                                                                                                |
| Noise to environment (LwA)                   |                 | < 85 dB                                                                                                              |
| Vibration on hands/arms                      |                 | < 2.50 m/s²                                                                                                          |
| Standards compliance                         |                 |                                                                                                                      |
| This machine is in compliance with:          |                 | European directives: 2006/42/EC- Machinery<br>(revised EN280:2013) - 2004/108/EC (EMC) -<br>2006/95/EC (Low voltage) |