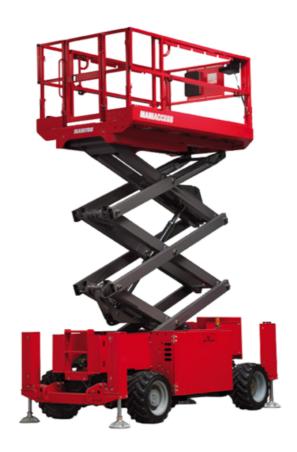

# 140 SC

|                                              | <b>140 SC</b> C | reated on April 27, 2024 at 6:42:52 PM UTC                                                                           |
|----------------------------------------------|-----------------|----------------------------------------------------------------------------------------------------------------------|
| Capacities                                   |                 | Metric                                                                                                               |
| Working height                               | h21             | 14.20 m                                                                                                              |
| Platform height                              | h7              | 12.20 m                                                                                                              |
| Platform capacity                            | Q               | 363 kg                                                                                                               |
| Max. capacity on the extension deck          |                 | 136 kg                                                                                                               |
| Number of people (indoor / outdoor)          |                 | 3 / 2                                                                                                                |
| Weight and dimensions                        |                 |                                                                                                                      |
| Platform weight*                             |                 | 5215 kg                                                                                                              |
| Platform dimensions (length x width)         | lp / ep         | 2.79 m x 1.60 m                                                                                                      |
| Platform dimensions with extension (length)  |                 | 4.31 m                                                                                                               |
| Overall length                               | l1              | 3.76 m                                                                                                               |
| Overall width                                | b1              | 1.75 m                                                                                                               |
| Overall height                               | h17             | 2.74 m                                                                                                               |
| Overall height (stowed)                      | h18             | 2.08 m                                                                                                               |
| External turning radius                      | Wa3             | 4.60 m                                                                                                               |
| Ground clearance at centre of wheelbase      | m2              | 0.24 m                                                                                                               |
| Wheelbase                                    | у               | 2.29 m                                                                                                               |
| Performances                                 |                 |                                                                                                                      |
| Drive speed - stowed                         |                 | 5.60 km/h                                                                                                            |
| Drive speed - raised                         |                 | 0.40 km/h                                                                                                            |
| Raise speed (laden) / Lower speed (laden)    |                 | 69 s / 46 s                                                                                                          |
| Gradeability                                 |                 | 30 %                                                                                                                 |
| Max outrigger leveling side to side          |                 | 11.70 °                                                                                                              |
| Permissible leveling (front / side)          |                 | 3 ° / 2 °                                                                                                            |
| Wheels                                       |                 |                                                                                                                      |
| Tires type                                   |                 | Foam-filled                                                                                                          |
| Drive wheels (front / rear)                  |                 | 2 / 2                                                                                                                |
| Steering wheels (front / rear)               |                 | 2 / 0                                                                                                                |
| Braking wheels (front / rear)                |                 | 2 / 2                                                                                                                |
| Engine/Battery                               |                 |                                                                                                                      |
| Engine brand / model                         |                 | Kubota - D1105                                                                                                       |
| Engine norm                                  |                 | Tier 4 final                                                                                                         |
| I.C. Engine power rating / Power             |                 | 25 Hp / 18.50 kW                                                                                                     |
| Miscellaneous                                |                 |                                                                                                                      |
| Ground Pressure                              |                 | 6.68 dan/cm2                                                                                                         |
| Hydraulic tank capacity                      |                 | 68.10 I                                                                                                              |
| Fuel tank                                    |                 | 37.90 I                                                                                                              |
| Sound pressure level (platform work station) |                 | 79 dB                                                                                                                |
| Noise to environment (LwA)                   |                 | < 85 dB                                                                                                              |
| Vibration on hands/arms                      |                 | < 2.50 m/s²                                                                                                          |
| Standards compliance                         |                 |                                                                                                                      |
| This machine is in compliance with:          |                 | European directives: 2006/42/EC- Machinery<br>(revised EN280:2013) - 2004/108/EC (EMC) -<br>2006/95/EC (Low voltage) |