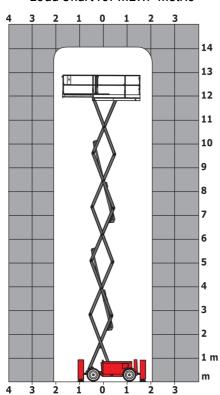

|                 | < 85 dB                                                                                                              |
| Vibration on hands/arms                      |                 | < 2.50 m/s²                                                                                                          |
| Standards compliance                         |                 |                                                                                                                      |
| This machine is in compliance with:          |                 | European directives: 2006/42/EC- Machinery<br>(revised EN280:2013) - 2004/108/EC (EMC) -<br>2006/95/EC (Low voltage) |

<sup>\*\*</sup> With folded guardrail

### 140 SC - Load chart

### Load Chart for MEWP Metric



### 140 SC - Dimensional drawing







## **Equipment**

| Standard                                                                    |
|-----------------------------------------------------------------------------|
| 230V Predisposition                                                         |
| 4 wheel drive                                                               |
| Anti-slip platform surface                                                  |
| Audible alarm and illuminated indicator lamp (leveling, overload, lowering) |
| CAN bus technology                                                          |
| Emergency stop button in platform and on frame                              |
| Engine mounted on sliding platform                                          |
| Fixed anti-shearin