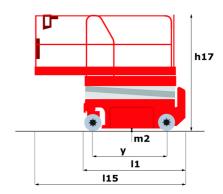

# 140 SC

|                                              | 140 SC ( | 140 SC Created on May 2, 2024 at 6:02:46 AM UTC                                                                      |  |
|----------------------------------------------|----------|----------------------------------------------------------------------------------------------------------------------|--|
| Capacities                                   |          | Metric                                                                                                               |  |
| Working height                               | h21      | 14.20 m                                                                                                              |  |
| Platform height                              | h7       | 12.20 m                                                                                                              |  |
| Platform capacity                            | Q        | 363 kg                                                                                                               |  |
| Max. capacity on the extension deck          |          | 136 kg                                                                                                               |  |
| Number of people (indoor / outdoor)          |          | 3 / 2                                                                                                                |  |
| Weight and dimensions                        |          |                                                                                                                      |  |
| Platform weight*                             |          | 5215 kg                                                                                                              |  |
| Platform dimensions (length x width)         | lp / ep  | 2.79 m x 1.60 m                                                                                                      |  |
| Platform dimensions with extension (length)  |          | 4.31 m                                                                                                               |  |
| Overall length                               | l1       | 3.76 m                                                                                                               |  |
| Overall width                                | b1       | 1.75 m                                                                                                               |  |
| Overall height                               | h17      | 2.74 m                                                                                                               |  |
| Overall height (stowed)                      | h18      | 2.08 m                                                                                                               |  |
| External turning radius                      | Wa3      | 4.60 m                                                                                                               |  |
| Ground clearance at centre of wheelbase      | m2       | 0.24 m                                                                                                               |  |
| Wheelbase                                    | у        | 2.29 m                                                                                                               |  |
| Performances                                 |          |                                                                                                                      |  |
| Drive speed - stowed                         |          | 5.60 km/h                                                                                                            |  |
| Drive speed - raised                         |          | 0.40 km/h                                                                                                            |  |
| Raise speed (laden) / Lower speed (laden)    |          | 69 s / 46 s                                                                                                          |  |
| Gradeability                                 |          | 30 %                                                                                                                 |  |
| Max outrigger leveling side to side          |          | 11.70 °                                                                                                              |  |
| Permissible leveling (front / side)          |          | 3°/2°                                                                                                                |  |
| Wheels                                       |          |                                                                                                                      |  |
| Tires type                                   |          | Foam-filled                                                                                                          |  |
| Drive wheels (front / rear)                  |          | 2 / 2                                                                                                                |  |
| Steering wheels (front / rear)               |          | 2 / 0                                                                                                                |  |
| Braking wheels (front / rear)                |          | 2/2                                                                                                                  |  |
| Engine/Battery                               |          |                                                                                                                      |  |
| Engine brand / model                         |          | Kubota - D1105                                                                                                       |  |
| Engine norm                                  |          | Tier 4 final                                                                                                         |  |
| I.C. Engine power rating / Power             |          | 25 Hp / 18.50 kW                                                                                                     |  |
| Miscellaneous                                |          | - pr                                                                                                                 |  |
| Ground Pressure                              |          | 6.68 dan/cm2                                                                                                         |  |
| Hydraulic tank capacity                      |          | 68.10 I                                                                                                              |  |
| Fuel tank                                    |          | 37.90 I                                                                                                              |  |
| Sound pressure level (platform work station) |          | 79 dB                                                                                                                |  |
| Noise to environment (LwA)                   |          | < 85 dB                                                                                                              |  |
| Vibration on hands/arms                      |          | < 2.50 m/s²                                                                                                          |  |
| Standards compliance                         |          |                                                                                                                      |  |
| This machine is in compliance with:          |          | European directives: 2006/42/EC- Machinery<br>(revised EN280:2013) - 2004/108/EC (EMC) -<br>2006/95/EC (Low voltage) |  |

## 140 SC - Dimensional drawing