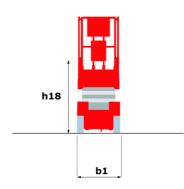

## 140 SC - Dimensional drawing

# 140 SC

|                                              | 140 SC ( | 140 SC Created on May 2, 2024 at 6:02:46 AM UTC                                                                      |  |
|----------------------------------------------|----------|----------------------------------------------------------------------------------------------------------------------|--|
| Capacities                                   |          | Metric                                                                                                               |  |
| Working height                               | h21      | 14.20 m                                                                                                              |  |
| Platform height                              | h7       | 12.20 m                                                                                                              |  |
| Platform capacity                            | Q        | 363 kg                                                                                                               |  |
| Max. capacity on the extension deck          |          | 136 kg                                                                                                               |  |
| Number of people (indoor / outdoor)          |          | 3 / 2                                                                                                                |  |
| Weight and dimensions                        |          |                                                                                                                      |  |
| Platform weight*                             |          | 5215 kg                                                                                                              |  |
| Platform dimensions (length x width)         | lp / ep  | 2.79 m x 1.60 m                                                                                                      |  |
| Platform dimensions with extension (length)  |          | 4.31 m                                                                                                               |  |
| Overall length                               | l1       | 3.76 m                                                                                                               |  |
| Overall width                                | b1       | 1.75 m                                                                                                               |  |
| Overall height                               | h17      | 2.74 m                                                                                                               |  |
| Overall height (stowed)                      | h18      | 2.08 m                                                                                                               |  |
| External turning radius                      | Wa3      | 4.60 m                                                                                                               |  |
| Ground clearance at centre of wheelbase      | m2       | 0.24 m                                                                                                               |  |
| Wheelbase                                    | у        | 2.29 m                                                                                                               |  |
| Performances                                 |          |                                                                                                                      |  |
| Drive speed - stowed                         |          | 5.60 km/h                                                                                                            |  |
| Drive speed - raised                         |          | 0.40 km/h                                                                                                            |  |
| Raise speed (laden) / Lower speed (laden)    |          | 69 s / 46 s                                                                                                          |  |
| Gradeability                                 |          | 30 %                                                                                                                 |  |
| Max outrigger leveling side to side          |          | 11.70 °                                                                                                              |  |
| Permissible leveling (front / side)          |          | 3°/2°                                                                                                                |  |
| Wheels                                       |          |                                                                                                                      |  |
| Tires type                                   |          | Foam-filled                                                                                                          |  |
| Drive wheels (front / rear)                  |          | 2 / 2                                                                                                                |  |
| Steering wheels (front / rear)               |          | 2 / 0                                                                                                                |  |
| Braking wheels (front / rear)                |          | 2/2                                                                                                                  |  |
| Engine/Battery                               |          |                                                                                                                      |  |
| Engine brand / model                         |          | Kubota - D1105                                                                                                       |  |
| Engine norm                                  |          | Tier 4 final                                                                                                         |  |
| I.C. Engine power rating / Power             |          | 25 Hp / 18.50 kW                                                                                                     |  |
| Miscellaneous                                |          | - pr                                                                                                                 |  |
| Ground Pressure                              |          | 6.68 dan/cm2                                                                                                         |  |
| Hydraulic tank capacity                      |          | 68.10 I                                                                                                              |  |
| Fuel tank                                    |          | 37.90 I                                                                                                              |  |
| Sound pressure level (platform work station) |          | 79 dB                                                                                                                |  |
| Noise to environment (LwA)                   |          | < 85 dB                                                                                                              |  |
| Vibration on hands/arms                      |          | < 2.50 m/s²                                                                                                          |  |
| Standards compliance                         |          |                                                                                                                      |  |
| This machine is in compliance with:          |          | European directives: 2006/42/EC- Machinery<br>(revised EN280:2013) - 2004/108/EC (EMC) -<br>2006/95/EC (Low voltage) |  |