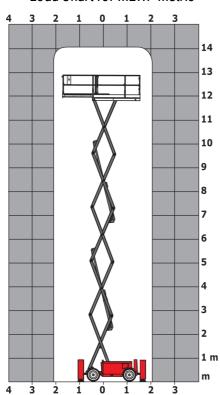

A)                   |          | < 85 dB                                                                                                              |  |
| Vibration on hands/arms                      |          | < 2.50 m/s²                                                                                                          |  |
| Standards compliance                         |          |                                                                                                                      |  |
| This machine is in compliance with:          |          | European directives: 2006/42/EC- Machinery<br>(revised EN280:2013) - 2004/108/EC (EMC) -<br>2006/95/EC (Low voltage) |  |

<sup>\*\*</sup> With folded guardrail

### 140 SC - Load chart

#### Load Chart for MEWP Metric



## 140 SC - Dimensional drawing







# **Equipment**

| Standard                                                                    |
|-----------------------------------------------------------------------------|
| 230V Predisposition                                                         |
| 4 wheel drive                                                               |
| Anti-slip platform surface                                                  |
| Audible alarm and illuminated indicator lamp (leveling, overload, lowering) |
| CAN bus technology                                                          |
| Emergency stop button in platform and on frame                              |
| Engine mounted on sliding platform                                          |
| Fixed anti-shearing