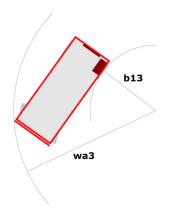

## 140 SC - Dimensional drawing

# 140 SC

|                                              | 140 SC ( | 140 SC Created on May 2, 2024 at 6:02:46 AM UTC                                                                      |  |
|----------------------------------------------|----------|----------------------------------------------------------------------------------------------------------------------|--|
| Capacities                                   |          | Metric                                                                                                               |  |
| Working height                               | h21      | 14.20 m                                                                                                              |  |
| Platform height                              | h7       | 12.20 m                                                                                                              |  |
| Platform capacity                            | Q        | 363 kg                                                                                                               |  |
| Max. capacity on the extension deck          |          | 136 kg                                                                                                               |  |
| Number of people (indoor / outdoor)          |          | 3 / 2                                                                                                                |  |
| Weight and dimensions                        |          |                                                                                                                      |  |
| Platform weight*                             |          | 5215 kg                                                                                                              |  |
| Platform dimensions (length x width)         | lp / ep  | 2.79 m x 1.60 m                                                                                                      |  |
| Platform dimensions with extension (length)  |          | 4.31 m                                                                                                               |  |
| Overall length                               | l1       | 3.76 m                                                                                                               |  |
| Overall width                                | b1       | 1.75 m                                                                                                               |  |
| Overall height                               | h17      | 2.74 m                                                                                                               |  |
| Overall height (stowed)                      | h18      | 2.08 m                                                                                                               |  |
| External turning radius                      | Wa3      | 4.60 m                                                                                                               |  |
| Ground clearance at centre of wheelbase      | m2       | 0.24 m                                                                                                               |  |
| Wheelbase                                    | у        | 2.29 m                                                                                                               |  |
| Performances                                 |          |                                                                                                                      |  |
| Drive speed - stowed                         |          | 5.60 km/h                                                                                                            |  |
| Drive speed - raised                         |          | 0.40 km/h                                                                                                            |  |
| Raise speed (laden) / Lower speed (laden)    |          | 69 s / 46 s                                                                                                          |  |
| Gradeability                                 |          | 30 %                                                                                                                 |  |
| Max outrigger leveling side to side          |          | 11.70 °                                                                                                              |  |
| Permissible leveling (front / side)          |          | 3°/2°                                                                                                                |  |
| Wheels                                       |          |                                                                                                                      |  |
| Tires type                                   |          | Foam-filled                                                                                                          |  |
| Drive wheels (front / rear)                  |          | 2 / 2                                                                                                                |  |
| Steering wheels (front / rear)               |          | 2 / 0                                                                                                                |  |
| Braking wheels (front / rear)                |          | 2/2                                                                                                                  |  |
| Engine/Battery                               |          |                                                                                                                      |  |
| Engine brand / model                         |          | Kubota - D1105                                                                                                       |  |
| Engine norm                                  |          | Tier 4 final                                                                                                         |  |
| I.C. Engine power rating / Power             |          | 25 Hp / 18.50 kW                                                                                                     |  |
| Miscellaneous                                |          | - pr                                                                                                                 |  |
| Ground Pressure                              |          | 6.68 dan/cm2                                                                                                         |  |
| Hydraulic tank capacity                      |          | 68.10 I                                                                                                              |  |
| Fuel tank                                    |          | 37.90 I                                                                                                              |  |
| Sound pressure level (platform work station) |          | 79 dB                                                                                                                |  |
| Noise to environment (LwA)                   |          | < 85 dB                                                                                                              |  |
| Vibration on hands/arms                      |          | < 2.50 m/s²                                                                                                          |  |
| Standards compliance                         |          |                                                                                                                      |  |
| This machine is in compliance with:          |          | European directives: 2006/42/EC- Machinery<br>(revised EN280:2013) - 2004/108/EC (EMC) -<br>2006/95/EC (Low voltage) |  |