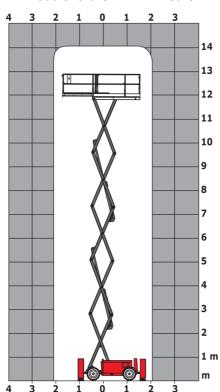

)                   |             | < 85 dB                                                                                                              |
| Vibration on hands/arms                      |             | < 2.50 m/s²                                                                                                          |
| Standards compliance                         |             |                                                                                                                      |
| This machine is in compliance with:          |             | European directives: 2006/42/EC- Machinery<br>(revised EN280:2013) - 2004/108/EC (EMC) -<br>2006/95/EC (Low voltage) |

<sup>\*\*</sup> With folded guardrail

#### 140 SC - Load chart

#### Load Chart for MEWP Metric



### 140 SC - Dimensional drawing







## **Equipment**

| Standard                                                                    |
|-----------------------------------------------------------------------------|
| 230V Predisposition                                                         |
| 4 wheel drive                                                               |
| Anti-slip platform surface                                                  |
| Audible alarm and illuminated indicator lamp (leveling, overload, lowering) |
| CAN bus technology                                                          |
| Emergency stop button in platform and on frame                              |
| Engine mounted on sliding platform                                          |
| Fixed anti-shearin