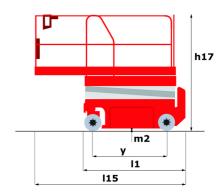

### 140 SC - Dimensional drawing

# 140 SC

|                                              | 140 SC Cres | ated on 2 May 2024 at 5:48:23 AM UT                                                                                  |
|----------------------------------------------|-------------|----------------------------------------------------------------------------------------------------------------------|
| Capacities                                   |             | Metric                                                                                                               |
| Working height                               | h21         | 14.20 m                                                                                                              |
| Platform height                              | h7          | 12.20 m                                                                                                              |
| Platform capacity                            | Q           | 363 kg                                                                                                               |
| Max. capacity on the extension deck          |             | 136 kg                                                                                                               |
| Number of people (indoor / outdoor)          |             | 3 / 2                                                                                                                |
| Weight and dimensions                        |             |                                                                                                                      |
| Platform weight*                             |             | 5215 kg                                                                                                              |
| Platform dimensions (length x width)         | lp / ep     | 2.79 m x 1.60 m                                                                                                      |
| Platform dimensions with extension (length)  |             | 4.31 m                                                                                                               |
| Overall length                               | l1          | 3.76 m                                                                                                               |
| Overall width                                | b1          | 1.75 m                                                                                                               |
| Overall height                               | h17         | 2.74 m                                                                                                               |
| Overall height (stowed)                      | h18         | 2.08 m                                                                                                               |
| External turning radius                      | Wa3         | 4.60 m                                                                                                               |
| Ground clearance at centre of wheelbase      | m2          | 0.24 m                                                                                                               |
| Wheelbase                                    | у           | 2.29 m                                                                                                               |
| Performances                                 |             |                                                                                                                      |
| Drive speed - stowed                         |             | 5.60 km/h                                                                                                            |
| Drive speed - raised                         |             | 0.40 km/h                                                                                                            |
| Raise speed (laden) / Lower speed (laden)    |             | 69 s / 46 s                                                                                                          |
| Gradeability                                 |             | 30 %                                                                                                                 |
| Max outrigger leveling side to side          |             | 11.70°                                                                                                               |
| Permissible leveling (front / side)          |             | 3°/2°                                                                                                                |
| Wheels                                       |             |                                                                                                                      |
| Tires type                                   |             | Foam-filled                                                                                                          |
| Drive wheels (front / rear)                  |             | 2/2                                                                                                                  |
| Steering wheels (front / rear)               |             | 2/0                                                                                                                  |
| Braking wheels (front / rear)                |             | 2/2                                                                                                                  |
| Engine/Battery                               |             |                                                                                                                      |
| Engine brand / model                         |             | Kubota - D1105                                                                                                       |
| Engine norm                                  |             | Tier 4 final                                                                                                         |
| I.C. Engine power rating / Power             |             | 25 Hp / 18.50 kW                                                                                                     |
| Miscellaneous                                |             |                                                                                                                      |
| Ground Pressure                              |             | 6.68 dan/cm2                                                                                                         |
| Hydraulic tank capacity                      |             | 68.10 I                                                                                                              |
| Fuel tank                                    |             | 37.90 l                                                                                                              |
| Sound pressure level (platform work station) |             | 79 dB                                                                                                                |
| Noise to environment (LwA)                   |             | < 85 dB                                                                                                              |
| Vibration on hands/arms                      |             | < 2.50 m/s²                                                                                                          |
| Standards compliance                         |             |                                                                                                                      |
| This machine is in compliance with:          |             | European directives: 2006/42/EC- Machinery<br>(revised EN280:2013) - 2004/108/EC (EMC) -<br>2006/95/EC (Low voltage) |