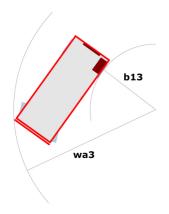

< 85 dB                                                                                                              |
| Vibration on hands/arms                      |             | < 2.50 m/s²                                                                                                          |
| Standards compliance                         |             |                                                                                                                      |
| This machine is in compliance with:          |             | European directives: 2006/42/EC- Machinery<br>(revised EN280:2013) - 2004/108/EC (EMC) -<br>2006/95/EC (Low voltage) |

<sup>\*\*</sup> With folded guardrail

#### 140 SC - Load chart

#### Load Chart for MEWP Metric



### 140 SC - Dimensional drawing







## **Equipment**

| Standard                                                                    |
|-----------------------------------------------------------------------------|
| 230V Predisposition                                                         |
| 4 wheel drive                                                               |
| Anti-slip platform surface                                                  |
| Audible alarm and illuminated indicator lamp (leveling, overload, lowering) |
| CAN bus technology                                                          |
| Emergency stop button in platform and on frame                              |
| Engine mounted on sliding platform                                          |
| Fixed anti-shearing protection