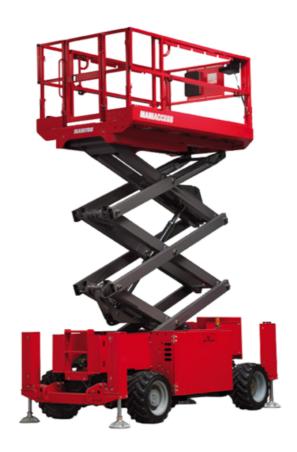

# 140 SC

|                                              | 140 SC Cres | ated on 2 May 2024 at 5:48:23 AM UT                                                                                  |
|----------------------------------------------|-------------|----------------------------------------------------------------------------------------------------------------------|
| Capacities                                   |             | Metric                                                                                                               |
| Working height                               | h21         | 14.20 m                                                                                                              |
| Platform height                              | h7          | 12.20 m                                                                                                              |
| Platform capacity                            | Q           | 363 kg                                                                                                               |
| Max. capacity on the extension deck          |             | 136 kg                                                                                                               |
| Number of people (indoor / outdoor)          |             | 3 / 2                                                                                                                |
| Weight and dimensions                        |             |                                                                                                                      |
| Platform weight*                             |             | 5215 kg                                                                                                              |
| Platform dimensions (length x width)         | lp / ep     | 2.79 m x 1.60 m                                                                                                      |
| Platform dimensions with extension (length)  |             | 4.31 m                                                                                                               |
| Overall length                               | l1          | 3.76 m                                                                                                               |
| Overall width                                | b1          | 1.75 m                                                                                                               |
| Overall height                               | h17         | 2.74 m                                                                                                               |
| Overall height (stowed)                      | h18         | 2.08 m                                                                                                               |
| External turning radius                      | Wa3         | 4.60 m                                                                                                               |
| Ground clearance at centre of wheelbase      | m2          | 0.24 m                                                                                                               |
| Wheelbase                                    | у           | 2.29 m                                                                                                               |
| Performances                                 |             |                                                                                                                      |
| Drive speed - stowed                         |             | 5.60 km/h                                                                                                            |
| Drive speed - raised                         |             | 0.40 km/h                                                                                                            |
| Raise speed (laden) / Lower speed (laden)    |             | 69 s / 46 s                                                                                                          |
| Gradeability                                 |             | 30 %                                                                                                                 |
| Max outrigger leveling side to side          |             | 11.70°                                                                                                               |
| Permissible leveling (front / side)          |             | 3°/2°                                                                                                                |
| Wheels                                       |             |                                                                                                                      |
| Tires type                                   |             | Foam-filled                                                                                                          |
| Drive wheels (front / rear)                  |             | 2/2                                                                                                                  |
| Steering wheels (front / rear)               |             | 2/0                                                                                                                  |
| Braking wheels (front / rear)                |             | 2/2                                                                                                                  |
| Engine/Battery                               |             |                                                                                                                      |
| Engine brand / model                         |             | Kubota - D1105                                                                                                       |
| Engine norm                                  |             | Tier 4 final                                                                                                         |
| I.C. Engine power rating / Power             |             | 25 Hp / 18.50 kW                                                                                                     |
| Miscellaneous                                |             |                                                                                                                      |
| Ground Pressure                              |             | 6.68 dan/cm2                                                                                                         |
| Hydraulic tank capacity                      |             | 68.10 I                                                                                                              |
| Fuel tank                                    |             | 37.90 l                                                                                                              |
| Sound pressure level (platform work station) |             | 79 dB                                                                                                                |
| Noise to environment (LwA)                   |             | < 85 dB                                                                                                              |
| Vibration on hands/arms                      |             | < 2.50 m/s²                                                                                                          |
| Standards compliance                         |             |                                                                                                                      |
| This machine is in compliance with:          |             | European directives: 2006/42/EC- Machinery<br>(revised EN280:2013) - 2004/108/EC (EMC) -<br>2006/95/EC (Low voltage) |