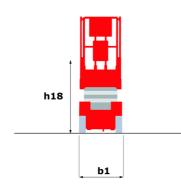

# 140 SC

|                                              | 140 SC Cres | ated on 2 May 2024 at 5:48:23 AM UT                                                                                  |
|----------------------------------------------|-------------|----------------------------------------------------------------------------------------------------------------------|
| Capacities                                   |             | Metric                                                                                                               |
| Working height                               | h21         | 14.20 m                                                                                                              |
| Platform height                              | h7          | 12.20 m                                                                                                              |
| Platform capacity                            | Q           | 363 kg                                                                                                               |
| Max. capacity on the extension deck          |             | 136 kg                                                                                                               |
| Number of people (indoor / outdoor)          |             | 3 / 2                                                                                                                |
| Weight and dimensions                        |             |                                                                                                                      |
| Platform weight*                             |             | 5215 kg                                                                                                              |
| Platform dimensions (length x width)         | lp / ep     | 2.79 m x 1.60 m                                                                                                      |
| Platform dimensions with extension (length)  |             | 4.31 m                                                                                                               |
| Overall length                               | l1          | 3.76 m                                                                                                               |
| Overall width                                | b1          | 1.75 m                                                                                                               |
| Overall height                               | h17         | 2.74 m                                                                                                               |
| Overall height (stowed)                      | h18         | 2.08 m                                                                                                               |
| External turning radius                      | Wa3         | 4.60 m                                                                                                               |
| Ground clearance at centre of wheelbase      | m2          | 0.24 m                                                                                                               |
| Wheelbase                                    | у           | 2.29 m                                                                                                               |
| Performances                                 |             |                                                                                                                      |
| Drive speed - stowed                         |             | 5.60 km/h                                                                                                            |
| Drive speed - raised                         |             | 0.40 km/h                                                                                                            |
| Raise speed (laden) / Lower speed (laden)    |             | 69 s / 46 s                                                                                                          |
| Gradeability                                 |             | 30 %                                                                                                                 |
| Max outrigger leveling side to side          |             | 11.70°                                                                                                               |
| Permissible leveling (front / side)          |             | 3°/2°                                                                                                                |
| Wheels                                       |             |                                                                                                                      |
| Tires type                                   |             | Foam-filled                                                                                                          |
| Drive wheels (front / rear)                  |             | 2/2                                                                                                                  |
| Steering wheels (front / rear)               |             | 2/0                                                                                                                  |
| Braking wheels (front / rear)                |             | 2/2                                                                                                                  |
| Engine/Battery                               |             |                                                                                                                      |
| Engine brand / model                         |             | Kubota - D1105                                                                                                       |
| Engine norm                                  |             | Tier 4 final                                                                                                         |
| I.C. Engine power rating / Power             |             | 25 Hp / 18.50 kW                                                                                                     |
| Miscellaneous                                |             |                                                                                                                      |
| Ground Pressure                              |             | 6.68 dan/cm2                                                                                                         |
| Hydraulic tank capacity                      |             | 68.10 I                                                                                                              |
| Fuel tank                                    |             | 37.90 l                                                                                                              |
| Sound pressure level (platform work station) |             | 79 dB                                                                                                                |
| Noise to environment (LwA)                   |             | < 85 dB                                                                                                              |
| Vibration on hands/arms                      |             | < 2.50 m/s²                                                                                                          |
| Standards compliance                         |             |                                                                                                                      |
| This machine is in compliance with:          |             | European directives: 2006/42/EC- Machinery<br>(revised EN280:2013) - 2004/108/EC (EMC) -<br>2006/95/EC (Low voltage) |