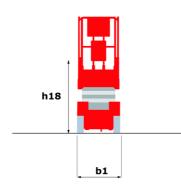

### 140 SC - Dimensional drawing

# 140 SC

|                                              | 140 SC () | reated on April 30, 2024 at 6:49:42 AM UTC                                                                           |
|----------------------------------------------|-----------|----------------------------------------------------------------------------------------------------------------------|
| Capacities                                   |           | Metric                                                                                                               |
| Working height                               | h21       | 14.20 m                                                                                                              |
| Platform height                              | h7        | 12.20 m                                                                                                              |
| Platform capacity                            | Q         | 363 kg                                                                                                               |
| Max. capacity on the extension deck          |           | 136 kg                                                                                                               |
| Number of people (indoor / outdoor)          |           | 3 / 2                                                                                                                |
| Weight and dimensions                        |           |                                                                                                                      |
| Platform weight*                             |           | 5215 kg                                                                                                              |
| Platform dimensions (length x width)         | lp / ep   | 2.79 m x 1.60 m                                                                                                      |
| Platform dimensions with extension (length)  |           | 4.31 m                                                                                                               |
| Overall length                               | l1        | 3.76 m                                                                                                               |
| Overall width                                | b1        | 1.75 m                                                                                                               |
| Overall height                               | h17       | 2.74 m                                                                                                               |
| Overall height (stowed)                      | h18       | 2.08 m                                                                                                               |
| External turning radius                      | Wa3       | 4.60 m                                                                                                               |
| Ground clearance at centre of wheelbase      | m2        | 0.24 m                                                                                                               |
| Wheelbase                                    | у         | 2.29 m                                                                                                               |
| Performances                                 |           |                                                                                                                      |
| Drive speed - stowed                         |           | 5.60 km/h                                                                                                            |
| Drive speed - raised                         |           | 0.40 km/h                                                                                                            |
| Raise speed (laden) / Lower speed (laden)    |           | 69 s / 46 s                                                                                                          |
| Gradeability                                 |           | 30 %                                                                                                                 |
| Max outrigger leveling side to side          |           | 11.70 °                                                                                                              |
| Permissible leveling (front / side)          |           | 3°/2°                                                                                                                |
| Wheels                                       |           |                                                                                                                      |
| Tires type                                   |           | Foam-filled                                                                                                          |
| Drive wheels (front / rear)                  |           | 2/2                                                                                                                  |
| Steering wheels (front / rear)               |           | 2 / 0                                                                                                                |
| Braking wheels (front / rear)                |           | 2/2                                                                                                                  |
| Engine/Battery                               |           |                                                                                                                      |
| Engine brand / model                         |           | Kubota - D1105                                                                                                       |
| Engine norm                                  |           | Tier 4 final                                                                                                         |
| I.C. Engine power rating / Power             |           | 25 Hp / 18.50 kW                                                                                                     |
| Miscellaneous                                |           |                                                                                                                      |
| Ground Pressure                              |           | 6.68 dan/cm2                                                                                                         |
| Hydraulic tank capacity                      |           | 68.10 l                                                                                                              |
| Fuel tank                                    |           | 37.90 l                                                                                                              |
| Sound pressure level (platform work station) |           | 79 dB                                                                                                                |
| Noise to environment (LwA)                   |           | < 85 dB                                                                                                              |
| Vibration on hands/arms                      |           | < 2.50 m/s²                                                                                                          |
| Standards compliance                         |           |                                                                                                                      |
| This machine is in compliance with:          |           | European directives: 2006/42/EC· Machinery<br>(revised EN280:2013) - 2004/108/EC (EMC) -<br>2006/95/EC (Low voltage) |
|                                              |           | 2000/ 73/ EO (Eow Voltage)                                                                                           |