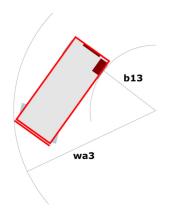

### 140 SC - Dimensional drawing

# 140 SC

|                                              | 140 SC () | reated on April 30, 2024 at 6:49:42 AM UTC                                                                           |
|----------------------------------------------|-----------|----------------------------------------------------------------------------------------------------------------------|
| Capacities                                   |           | Metric                                                                                                               |
| Working height                               | h21       | 14.20 m                                                                                                              |
| Platform height                              | h7        | 12.20 m                                                                                                              |
| Platform capacity                            | Q         | 363 kg                                                                                                               |
| Max. capacity on the extension deck          |           | 136 kg                                                                                                               |
| Number of people (indoor / outdoor)          |           | 3 / 2                                                                                                                |
| Weight and dimensions                        |           |                                                                                                                      |
| Platform weight*                             |           | 5215 kg                                                                                                              |
| Platform dimensions (length x width)         | lp / ep   | 2.79 m x 1.60 m                                                                                                      |
| Platform dimensions with extension (length)  |           | 4.31 m                                                                                                               |
| Overall length                               | l1        | 3.76 m                                                                                                               |
| Overall width                                | b1        | 1.75 m                                                                                                               |
| Overall height                               | h17       | 2.74 m                                                                                                               |
| Overall height (stowed)                      | h18       | 2.08 m                                                                                                               |
| External turning radius                      | Wa3       | 4.60 m                                                                                                               |
| Ground clearance at centre of wheelbase      | m2        | 0.24 m                                                                                                               |
| Wheelbase                                    | у         | 2.29 m                                                                                                               |
| Performances                                 |           |                                                                                                                      |
| Drive speed - stowed                         |           | 5.60 km/h                                                                                                            |
| Drive speed - raised                         |           | 0.40 km/h                                                                                                            |
| Raise speed (laden) / Lower speed (laden)    |           | 69 s / 46 s                                                                                                          |
| Gradeability                                 |           | 30 %                                                                                                                 |
| Max outrigger leveling side to side          |           | 11.70 °                                                                                                              |
| Permissible leveling (front / side)          |           | 3°/2°                                                                                                                |
| Wheels                                       |           |                                                                                                                      |
| Tires type                                   |           | Foam-filled                                                                                                          |
| Drive wheels (front / rear)                  |           | 2/2                                                                                                                  |
| Steering wheels (front / rear)               |           | 2 / 0                                                                                                                |
| Braking wheels (front / rear)                |           | 2/2                                                                                                                  |
| Engine/Battery                               |           |                                                                                                                      |
| Engine brand / model                         |           | Kubota - D1105                                                                                                       |
| Engine norm                                  |           | Tier 4 final                                                                                                         |
| I.C. Engine power rating / Power             |           | 25 Hp / 18.50 kW                                                                                                     |
| Miscellaneous                                |           |                                                                                                                      |
| Ground Pressure                              |           | 6.68 dan/cm2                                                                                                         |
| Hydraulic tank capacity                      |           | 68.10 l                                                                                                              |
| Fuel tank                                    |           | 37.90 l                                                                                                              |
| Sound pressure level (platform work station) |           | 79 dB                                                                                                                |
| Noise to environment (LwA)                   |           | < 85 dB                                                                                                              |
| Vibration on hands/arms                      |           | < 2.50 m/s²                                                                                                          |
| Standards compliance                         |           |                                                                                                                      |
| This machine is in compliance with:          |           | European directives: 2006/42/EC· Machinery<br>(revised EN280:2013) - 2004/108/EC (EMC) -<br>2006/95/EC (Low voltage) |
|                                              |           | 2000/ 73/ EO (Eow Voltage)                                                                                           |