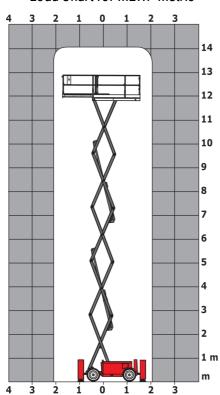

nds/arms                      |           | < 2.50 m/s²                                                                                                          |
| Standards compliance                         |           |                                                                                                                      |
| This machine is in compliance with:          |           | European directives: 2006/42/EC· Machinery<br>(revised EN280:2013) - 2004/108/EC (EMC) -<br>2006/95/EC (Low voltage) |
|                                              |           | 2000/ 73/ EO (Eow Voltage)                                                                                           |

<sup>\*\*</sup> With folded guardrail

### 140 SC - Load chart

### Load Chart for MEWP Metric



### 140 SC - Dimensional drawing







## **Equipment**

| Standard                                                                    |
|-----------------------------------------------------------------------------|
| 230V Predisposition                                                         |
| 4 wheel drive                                                               |
| Anti-slip platform surface                                                  |
| Audible alarm and illuminated indicator lamp (leveling, overload, lowering) |
| CAN bus technology                                                          |
| Emergency stop button in platform and on frame                              |
| Engine mounted on sliding platform                                          |
| Fixed anti-shearin