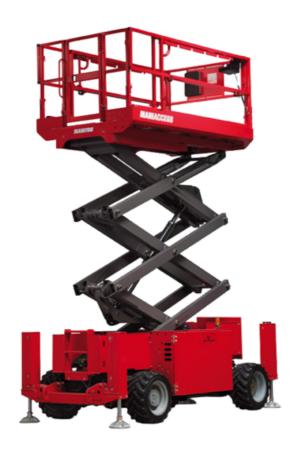

# 140 SC

|                                              | 140 SC () | reated on April 30, 2024 at 6:49:42 AM UTC                                                                           |
|----------------------------------------------|-----------|----------------------------------------------------------------------------------------------------------------------|
| Capacities                                   |           | Metric                                                                                                               |
| Working height                               | h21       | 14.20 m                                                                                                              |
| Platform height                              | h7        | 12.20 m                                                                                                              |
| Platform capacity                            | Q         | 363 kg                                                                                                               |
| Max. capacity on the extension deck          |           | 136 kg                                                                                                               |
| Number of people (indoor / outdoor)          |           | 3 / 2                                                                                                                |
| Weight and dimensions                        |           |                                                                                                                      |
| Platform weight*                             |           | 5215 kg                                                                                                              |
| Platform dimensions (length x width)         | lp / ep   | 2.79 m x 1.60 m                                                                                                      |
| Platform dimensions with extension (length)  |           | 4.31 m                                                                                                               |
| Overall length                               | l1        | 3.76 m                                                                                                               |
| Overall width                                | b1        | 1.75 m                                                                                                               |
| Overall height                               | h17       | 2.74 m                                                                                                               |
| Overall height (stowed)                      | h18       | 2.08 m                                                                                                               |
| External turning radius                      | Wa3       | 4.60 m                                                                                                               |
| Ground clearance at centre of wheelbase      | m2        | 0.24 m                                                                                                               |
| Wheelbase                                    | у         | 2.29 m                                                                                                               |
| Performances                                 |           |                                                                                                                      |
| Drive speed - stowed                         |           | 5.60 km/h                                                                                                            |
| Drive speed - raised                         |           | 0.40 km/h                                                                                                            |
| Raise speed (laden) / Lower speed (laden)    |           | 69 s / 46 s                                                                                                          |
| Gradeability                                 |           | 30 %                                                                                                                 |
| Max outrigger leveling side to side          |           | 11.70 °                                                                                                              |
| Permissible leveling (front / side)          |           | 3°/2°                                                                                                                |
| Wheels                                       |           |                                                                                                                      |
| Tires type                                   |           | Foam-filled                                                                                                          |
| Drive wheels (front / rear)                  |           | 2/2                                                                                                                  |
| Steering wheels (front / rear)               |           | 2 / 0                                                                                                                |
| Braking wheels (front / rear)                |           | 2/2                                                                                                                  |
| Engine/Battery                               |           |                                                                                                                      |
| Engine brand / model                         |           | Kubota - D1105                                                                                                       |
| Engine norm                                  |           | Tier 4 final                                                                                                         |
| I.C. Engine power rating / Power             |           | 25 Hp / 18.50 kW                                                                                                     |
| Miscellaneous                                |           |                                                                                                                      |
| Ground Pressure                              |           | 6.68 dan/cm2                                                                                                         |
| Hydraulic tank capacity                      |           | 68.10 l                                                                                                              |
| Fuel tank                                    |           | 37.90 l                                                                                                              |
| Sound pressure level (platform work station) |           | 79 dB                                                                                                                |
| Noise to environment (LwA)                   |           | < 85 dB                                                                                                              |
| Vibration on hands/arms                      |           | < 2.50 m/s²                                                                                                          |
| Standards compliance                         |           |                                                                                                                      |
| This machine is in compliance with:          |           | European directives: 2006/42/EC· Machinery<br>(revised EN280:2013) - 2004/108/EC (EMC) -<br>2006/95/EC (Low voltage) |
|                                              |           | 2000/ 73/ EO (Eow Voltage)                                                                                           |