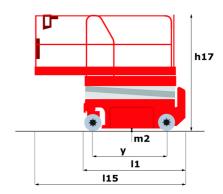

### 140 SC - Dimensional drawing

# 140 SC

|                                              | 140 SC () | reated on April 30, 2024 at 6:49:42 AM UTC                                                                           |
|----------------------------------------------|-----------|----------------------------------------------------------------------------------------------------------------------|
| Capacities                                   |           | Metric                                                                                                               |
| Working height                               | h21       | 14.20 m                                                                                                              |
| Platform height                              | h7        | 12.20 m                                                                                                              |
| Platform capacity                            | Q         | 363 kg                                                                                                               |
| Max. capacity on the extension deck          |           | 136 kg                                                                                                               |
| Number of people (indoor / outdoor)          |           | 3 / 2                                                                                                                |
| Weight and dimensions                        |           |                                                                                                                      |
| Platform weight*                             |           | 5215 kg                                                                                                              |
| Platform dimensions (length x width)         | lp / ep   | 2.79 m x 1.60 m                                                                                                      |
| Platform dimensions with extension (length)  |           | 4.31 m                                                                                                               |
| Overall length                               | l1        | 3.76 m                                                                                                               |
| Overall width                                | b1        | 1.75 m                                                                                                               |
| Overall height                               | h17       | 2.74 m                                                                                                               |
| Overall height (stowed)                      | h18       | 2.08 m                                                                                                               |
| External turning radius                      | Wa3       | 4.60 m                                                                                                               |
| Ground clearance at centre of wheelbase      | m2        | 0.24 m                                                                                                               |
| Wheelbase                                    | у         | 2.29 m                                                                                                               |
| Performances                                 |           |                                                                                                                      |
| Drive speed - stowed                         |           | 5.60 km/h                                                                                                            |
| Drive speed - raised                         |           | 0.40 km/h                                                                                                            |
| Raise speed (laden) / Lower speed (laden)    |           | 69 s / 46 s                                                                                                          |
| Gradeability                                 |           | 30 %                                                                                                                 |
| Max outrigger leveling side to side          |           | 11.70 °                                                                                                              |
| Permissible leveling (front / side)          |           | 3°/2°                                                                                                                |
| Wheels                                       |           |                                                                                                                      |
| Tires type                                   |           | Foam-filled                                                                                                          |
| Drive wheels (front / rear)                  |           | 2/2                                                                                                                  |
| Steering wheels (front / rear)               |           | 2 / 0                                                                                                                |
| Braking wheels (front / rear)                |           | 2/2                                                                                                                  |
| Engine/Battery                               |           |                                                                                                                      |
| Engine brand / model                         |           | Kubota - D1105                                                                                                       |
| Engine norm                                  |           | Tier 4 final                                                                                                         |
| I.C. Engine power rating / Power             |           | 25 Hp / 18.50 kW                                                                                                     |
| Miscellaneous                                |           |                                                                                                                      |
| Ground Pressure                              |           | 6.68 dan/cm2                                                                                                         |
| Hydraulic tank capacity                      |           | 68.10 l                                                                                                              |
| Fuel tank                                    |           | 37.90 l                                                                                                              |
| Sound pressure level (platform work station) |           | 79 dB                                                                                                                |
| Noise to environment (LwA)                   |           | < 85 dB                                                                                                              |
| Vibration on hands/arms                      |           | < 2.50 m/s²                                                                                                          |
| Standards compliance                         |           |                                                                                                                      |
| This machine is in compliance with:          |           | European directives: 2006/42/EC· Machinery<br>(revised EN280:2013) - 2004/108/EC (EMC) -<br>2006/95/EC (Low voltage) |
|                                              |           | 2000/ 73/ EO (Eow Voltage)                                                                                           |