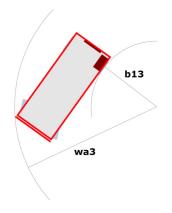

| < 85 dB                                                                                                              |
| Vibration on hands/arms                      |          | < 2.50 m/s <sup>2</sup>                                                                                              |
| Standards compliance                         |          |                                                                                                                      |
| This machine is in compliance with:          |          | European directives: 2006/42/EC- Machinery<br>(revised EN280:2013) - 2004/108/EC (EMC) -<br>2006/95/EC (Low voltage) |

<sup>\*\*</sup> With folded guardrail

### 140 SC - Load chart

### Load Chart for MEWP Metric



### 140 SC - Dimensional drawing







## **Equipment**

| Standard                                                                    |
|-----------------------------------------------------------------------------|
| 230V Predisposition                                                         |
| 4 wheel drive                                                               |
| Anti-slip platform surface                                                  |
| Audible alarm and illuminated indicator lamp (leveling, overload, lowering) |
| CAN bus technology                                                          |
| Emergency stop button in platform and on frame                              |
| Engine mounted on sliding platform                                          |
| Fixed anti-shearing protection