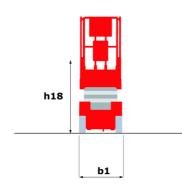

### 140 SC - Dimensional drawing

# 140 SC

|                                              | 1403C GC | ated on 2 May 2024 at 7:57:42 AM UT                                                                                  |
|----------------------------------------------|----------|----------------------------------------------------------------------------------------------------------------------|
| Capacities                                   |          | Metric                                                                                                               |
| Working height                               | h21      | 14.20 m                                                                                                              |
| Platform height                              | h7       | 12.20 m                                                                                                              |
| Platform capacity                            | Q        | 363 kg                                                                                                               |
| Max. capacity on the extension deck          |          | 136 kg                                                                                                               |
| Number of people (indoor / outdoor)          |          | 3 / 2                                                                                                                |
| Weight and dimensions                        |          |                                                                                                                      |
| Platform weight*                             |          | 5215 kg                                                                                                              |
| Platform dimensions (length x width)         | lp / ep  | 2.79 m x 1.60 m                                                                                                      |
| Platform dimensions with extension (length)  |          | 4.31 m                                                                                                               |
| Overall length                               | l1       | 3.76 m                                                                                                               |
| Overall width                                | b1       | 1.75 m                                                                                                               |
| Overall height                               | h17      | 2.74 m                                                                                                               |
| Overall height (stowed)                      | h18      | 2.08 m                                                                                                               |
| External turning radius                      | Wa3      | 4.60 m                                                                                                               |
| Ground clearance at centre of wheelbase      | m2       | 0.24 m                                                                                                               |
| Wheelbase                                    | V        | 2.29 m                                                                                                               |
| Performances                                 |          |                                                                                                                      |
| Drive speed - stowed                         |          | 5.60 km/h                                                                                                            |
| Drive speed - raised                         |          | 0.40 km/h                                                                                                            |
| Raise speed (laden) / Lower speed (laden)    |          | 69 s / 46 s                                                                                                          |
| Gradeability                                 |          | 30 %                                                                                                                 |
| Max outrigger leveling side to side          |          | 11.70 °                                                                                                              |
| Permissible leveling (front / side)          |          | 3°/2°                                                                                                                |
| Wheels                                       |          |                                                                                                                      |
| Tires type                                   |          | Foam-filled                                                                                                          |
| Drive wheels (front / rear)                  |          | 2 / 2                                                                                                                |
| Steering wheels (front / rear)               |          | 2 / 0                                                                                                                |
| Braking wheels (front / rear)                |          | 2 / 2                                                                                                                |
| Engine/Battery                               |          |                                                                                                                      |
| Engine brand / model                         |          | Kubota - D1105                                                                                                       |
| Engine norm                                  |          | Tier 4 final                                                                                                         |
| I.C. Engine power rating / Power             |          | 25 Hp / 18.50 kW                                                                                                     |
| Miscellaneous                                |          | ·                                                                                                                    |
| Ground Pressure                              |          | 6.68 dan/cm2                                                                                                         |
| Hydraulic tank capacity                      |          | 68.10 l                                                                                                              |
| Fuel tank                                    |          | 37.90 l                                                                                                              |
| Sound pressure level (platform work station) |          | 79 dB                                                                                                                |
| Noise to environment (LwA)                   |          | < 85 dB                                                                                                              |
| Vibration on hands/arms                      |          | < 2.50 m/s <sup>2</sup>                                                                                              |
| Standards compliance                         |          |                                                                                                                      |
| This machine is in compliance with:          |          | European directives: 2006/42/EC- Machinery<br>(revised EN280:2013) - 2004/108/EC (EMC) -<br>2006/95/EC (Low voltage) |