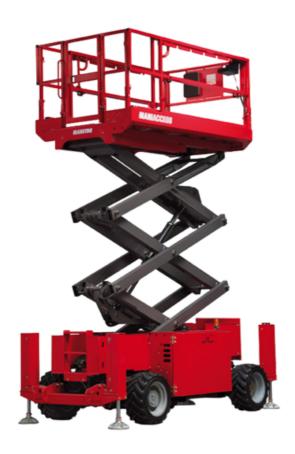

# 140 SC

|                                              | 1403C GC | ated on 2 May 2024 at 7:57:42 AM UT                                                                                  |
|----------------------------------------------|----------|----------------------------------------------------------------------------------------------------------------------|
| Capacities                                   |          | Metric                                                                                                               |
| Working height                               | h21      | 14.20 m                                                                                                              |
| Platform height                              | h7       | 12.20 m                                                                                                              |
| Platform capacity                            | Q        | 363 kg                                                                                                               |
| Max. capacity on the extension deck          |          | 136 kg                                                                                                               |
| Number of people (indoor / outdoor)          |          | 3 / 2                                                                                                                |
| Weight and dimensions                        |          |                                                                                                                      |
| Platform weight*                             |          | 5215 kg                                                                                                              |
| Platform dimensions (length x width)         | lp / ep  | 2.79 m x 1.60 m                                                                                                      |
| Platform dimensions with extension (length)  |          | 4.31 m                                                                                                               |
| Overall length                               | l1       | 3.76 m                                                                                                               |
| Overall width                                | b1       | 1.75 m                                                                                                               |
| Overall height                               | h17      | 2.74 m                                                                                                               |
| Overall height (stowed)                      | h18      | 2.08 m                                                                                                               |
| External turning radius                      | Wa3      | 4.60 m                                                                                                               |
| Ground clearance at centre of wheelbase      | m2       | 0.24 m                                                                                                               |
| Wheelbase                                    | V        | 2.29 m                                                                                                               |
| Performances                                 |          |                                                                                                                      |
| Drive speed - stowed                         |          | 5.60 km/h                                                                                                            |
| Drive speed - raised                         |          | 0.40 km/h                                                                                                            |
| Raise speed (laden) / Lower speed (laden)    |          | 69 s / 46 s                                                                                                          |
| Gradeability                                 |          | 30 %                                                                                                                 |
| Max outrigger leveling side to side          |          | 11.70 °                                                                                                              |
| Permissible leveling (front / side)          |          | 3°/2°                                                                                                                |
| Wheels                                       |          |                                                                                                                      |
| Tires type                                   |          | Foam-filled                                                                                                          |
| Drive wheels (front / rear)                  |          | 2 / 2                                                                                                                |
| Steering wheels (front / rear)               |          | 2 / 0                                                                                                                |
| Braking wheels (front / rear)                |          | 2 / 2                                                                                                                |
| Engine/Battery                               |          |                                                                                                                      |
| Engine brand / model                         |          | Kubota - D1105                                                                                                       |
| Engine norm                                  |          | Tier 4 final                                                                                                         |
| I.C. Engine power rating / Power             |          | 25 Hp / 18.50 kW                                                                                                     |
| Miscellaneous                                |          | ·                                                                                                                    |
| Ground Pressure                              |          | 6.68 dan/cm2                                                                                                         |
| Hydraulic tank capacity                      |          | 68.10 l                                                                                                              |
| Fuel tank                                    |          | 37.90 l                                                                                                              |
| Sound pressure level (platform work station) |          | 79 dB                                                                                                                |
| Noise to environment (LwA)                   |          | < 85 dB                                                                                                              |
| Vibration on hands/arms                      |          | < 2.50 m/s <sup>2</sup>                                                                                              |
| Standards compliance                         |          |                                                                                                                      |
| This machine is in compliance with:          |          | European directives: 2006/42/EC- Machinery<br>(revised EN280:2013) - 2004/108/EC (EMC) -<br>2006/95/EC (Low voltage) |