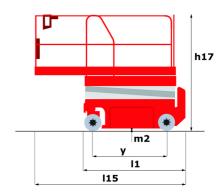

# 140 SC

|                                              | 1403C GC | ated on 2 May 2024 at 7:57:42 AM UT                                                                                  |
|----------------------------------------------|----------|----------------------------------------------------------------------------------------------------------------------|
| Capacities                                   |          | Metric                                                                                                               |
| Working height                               | h21      | 14.20 m                                                                                                              |
| Platform height                              | h7       | 12.20 m                                                                                                              |
| Platform capacity                            | Q        | 363 kg                                                                                                               |
| Max. capacity on the extension deck          |          | 136 kg                                                                                                               |
| Number of people (indoor / outdoor)          |          | 3 / 2                                                                                                                |
| Weight and dimensions                        |          |                                                                                                                      |
| Platform weight*                             |          | 5215 kg                                                                                                              |
| Platform dimensions (length x width)         | lp / ep  | 2.79 m x 1.60 m                                                                                                      |
| Platform dimensions with extension (length)  |          | 4.31 m                                                                                                               |
| Overall length                               | l1       | 3.76 m                                                                                                               |
| Overall width                                | b1       | 1.75 m                                                                                                               |
| Overall height                               | h17      | 2.74 m                                                                                                               |
| Overall height (stowed)                      | h18      | 2.08 m                                                                                                               |
| External turning radius                      | Wa3      | 4.60 m                                                                                                               |
| Ground clearance at centre of wheelbase      | m2       | 0.24 m                                                                                                               |
| Wheelbase                                    | V        | 2.29 m                                                                                                               |
| Performances                                 |          |                                                                                                                      |
| Drive speed - stowed                         |          | 5.60 km/h                                                                                                            |
| Drive speed - raised                         |          | 0.40 km/h                                                                                                            |
| Raise speed (laden) / Lower speed (laden)    |          | 69 s / 46 s                                                                                                          |
| Gradeability                                 |          | 30 %                                                                                                                 |
| Max outrigger leveling side to side          |          | 11.70 °                                                                                                              |
| Permissible leveling (front / side)          |          | 3°/2°                                                                                                                |
| Wheels                                       |          |                                                                                                                      |
| Tires type                                   |          | Foam-filled                                                                                                          |
| Drive wheels (front / rear)                  |          | 2 / 2                                                                                                                |
| Steering wheels (front / rear)               |          | 2 / 0                                                                                                                |
| Braking wheels (front / rear)                |          | 2 / 2                                                                                                                |
| Engine/Battery                               |          |                                                                                                                      |
| Engine brand / model                         |          | Kubota - D1105                                                                                                       |
| Engine norm                                  |          | Tier 4 final                                                                                                         |
| I.C. Engine power rating / Power             |          | 25 Hp / 18.50 kW                                                                                                     |
| Miscellaneous                                |          | ·                                                                                                                    |
| Ground Pressure                              |          | 6.68 dan/cm2                                                                                                         |
| Hydraulic tank capacity                      |          | 68.10 l                                                                                                              |
| Fuel tank                                    |          | 37.90 l                                                                                                              |
| Sound pressure level (platform work station) |          | 79 dB                                                                                                                |
| Noise to environment (LwA)                   |          | < 85 dB                                                                                                              |
| Vibration on hands/arms                      |          | < 2.50 m/s <sup>2</sup>                                                                                              |
| Standards compliance                         |          |                                                                                                                      |
| This machine is in compliance with:          |          | European directives: 2006/42/EC- Machinery<br>(revised EN280:2013) - 2004/108/EC (EMC) -<br>2006/95/EC (Low voltage) |

### 140 SC - Dimensional drawing