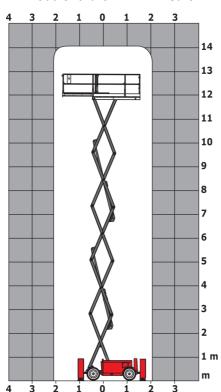

### 140 SC - Dimensional drawing

# 140 SC

|                                              | 1403C GC | ated on 2 May 2024 at 7:57:42 AM UT                                                                                  |
|----------------------------------------------|----------|----------------------------------------------------------------------------------------------------------------------|
| Capacities                                   |          | Metric                                                                                                               |
| Working height                               | h21      | 14.20 m                                                                                                              |
| Platform height                              | h7       | 12.20 m                                                                                                              |
| Platform capacity                            | Q        | 363 kg                                                                                                               |
| Max. capacity on the extension deck          |          | 136 kg                                                                                                               |
| Number of people (indoor / outdoor)          |          | 3 / 2                                                                                                                |
| Weight and dimensions                        |          |                                                                                                                      |
| Platform weight*                             |          | 5215 kg                                                                                                              |
| Platform dimensions (length x width)         | lp / ep  | 2.79 m x 1.60 m                                                                                                      |
| Platform dimensions with extension (length)  |          | 4.31 m                                                                                                               |
| Overall length                               | l1       | 3.76 m                                                                                                               |
| Overall width                                | b1       | 1.75 m                                                                                                               |
| Overall height                               | h17      | 2.74 m                                                                                                               |
| Overall height (stowed)                      | h18      | 2.08 m                                                                                                               |
| External turning radius                      | Wa3      | 4.60 m                                                                                                               |
| Ground clearance at centre of wheelbase      | m2       | 0.24 m                                                                                                               |
| Wheelbase                                    | V        | 2.29 m                                                                                                               |
| Performances                                 |          |                                                                                                                      |
| Drive speed - stowed                         |          | 5.60 km/h                                                                                                            |
| Drive speed - raised                         |          | 0.40 km/h                                                                                                            |
| Raise speed (laden) / Lower speed (laden)    |          | 69 s / 46 s                                                                                                          |
| Gradeability                                 |          | 30 %                                                                                                                 |
| Max outrigger leveling side to side          |          | 11.70 °                                                                                                              |
| Permissible leveling (front / side)          |          | 3°/2°                                                                                                                |
| Wheels                                       |          |                                                                                                                      |
| Tires type                                   |          | Foam-filled                                                                                                          |
| Drive wheels (front / rear)                  |          | 2 / 2                                                                                                                |
| Steering wheels (front / rear)               |          | 2 / 0                                                                                                                |
| Braking wheels (front / rear)                |          | 2 / 2                                                                                                                |
| Engine/Battery                               |          |                                                                                                                      |
| Engine brand / model                         |          | Kubota - D1105                                                                                                       |
| Engine norm                                  |          | Tier 4 final                                                                                                         |
| I.C. Engine power rating / Power             |          | 25 Hp / 18.50 kW                                                                                                     |
| Miscellaneous                                |          | ·                                                                                                                    |
| Ground Pressure                              |          | 6.68 dan/cm2                                                                                                         |
| Hydraulic tank capacity                      |          | 68.10 l                                                                                                              |
| Fuel tank                                    |          | 37.90 l                                                                                                              |
| Sound pressure level (platform work station) |          | 79 dB                                                                                                                |
| Noise to environment (LwA)                   |          | < 85 dB                                                                                                              |
| Vibration on hands/arms                      |          | < 2.50 m/s <sup>2</sup>                                                                                              |
| Standards compliance                         |          |                                                                                                                      |
| This machine is in compliance with:          |          | European directives: 2006/42/EC- Machinery<br>(revised EN280:2013) - 2004/108/EC (EMC) -<br>2006/95/EC (Low voltage) |