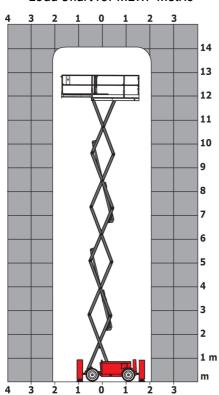

|

<sup>\*\*</sup> With folded guardrail

### 140 SC - Load chart

#### Load Chart for MEWP Metric



## 140 SC - Dimensional drawing







# **Equipment**

| Standard                                                                    |
|-----------------------------------------------------------------------------|
| 230V Predisposition                                                         |
| 4 wheel drive                                                               |
| Anti-slip platform surface                                                  |
| Audible alarm and illuminated indicator lamp (leveling, overload, lowering) |
| CAN bus technology                                                          |
| Emergency stop button in platform and on frame                              |
| Engine mounted on sliding platform                                          |
| Fixed anti-shearing