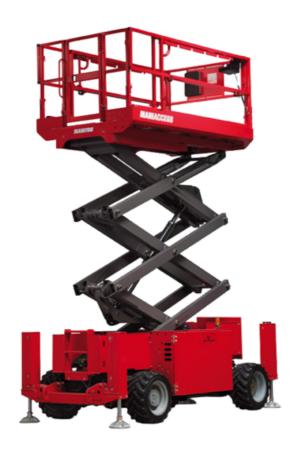

Technical sheet:

# 140 SC





|                                              | 140 SC ( | Created on May 2, 2024 at 9:07:22 PM UTO