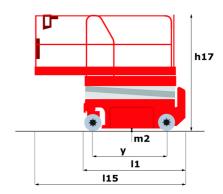

|

<sup>\*\*</sup> With folded guardrail

### 140 SC - Load chart

#### Load Chart for MEWP Metric



## 140 SC - Dimensional drawing







# **Equipment**

| Standard                                                                    |
|-----------------------------------------------------------------------------|
| 230V Predisposition                                                         |
| 4 wheel drive                                                               |
| Anti-slip platform surface                                                  |
| Audible alarm and illuminated indicator lamp (leveling, overload, lowering) |
| CAN bus technology                                                          |
| Emergency stop button in platform and on frame                              |
| Engine mounted on sliding platform                                          |
| Fixed anti-shearing protection