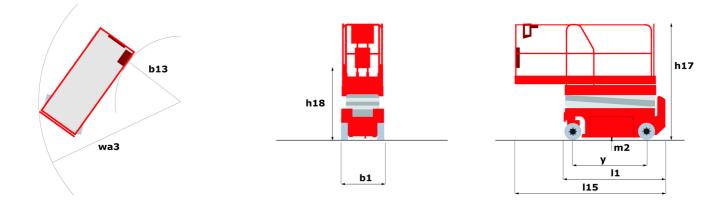

## 140 SC - Dimensional drawing

Technical sheet :

|                                              | 140 50 (       | Created on May 7, 2024 at 9:51:55 PM UTC                                                                             |
|----------------------------------------------|----------------|----------------------------------------------------------------------------------------------------------------------|
| Capacities                                   |                | Metric                                                                                                               |
| Working height                               | h21            | 14.20 m                                                                                                              |
| Platform height                              | h7             | 12.20 m                                                                                                              |
| Platform capacity                            | Q              | 363 kg                                                                                                               |
| Max. capacity on the extension deck          | ų              | 136 kg                                                                                                               |
| Number of people (indoor / outdoor)          |                | 3 / 2                                                                                                                |
| Weight and dimensions                        |                | 072                                                                                                                  |
| Platform weight*                             |                | 5215 kg                                                                                                              |
| Platform dimensions (length x width)         | lp / ep        | 2.79 m x 1.60 m                                                                                                      |
| Platform dimensions with extension (length)  | ір <i>,</i> ср | 4.31 m                                                                                                               |
| Overall length                               | 1              | 3.76 m                                                                                                               |
| Overall width                                | b1             | 1.75 m                                                                                                               |
| Overall height                               | h17            | 2.74 m                                                                                                               |
| Overall height (stowed)                      | h18            | 2.08 m                                                                                                               |
| External turning radius                      | Wa3            | 4.60 m                                                                                                               |
| Ground clearance at centre of wheelbase      | m2             | 0.24 m                                                                                                               |
| Wheelbase                                    |                | 2.29 m                                                                                                               |
| Performances                                 | у              | 2.29 11                                                                                                              |
| Drive speed - stowed                         |                | 5.60 km/h                                                                                                            |
| Drive speed - raised                         |                | 0.40 km/h                                                                                                            |
| Raise speed (laden) / Lower speed (laden)    |                | 69 s / 46 s                                                                                                          |
| Gradeability                                 |                | 30 %                                                                                                                 |
| Max outrigger leveling side to side          |                | 11.70 °                                                                                                              |
| Permissible leveling (front / side)          |                | 3°/2°                                                                                                                |
| Wheels                                       |                | 0 7 2                                                                                                                |
| Tires type                                   |                | Foam-filled                                                                                                          |
| Drive wheels (front / rear)                  |                | 2 / 2                                                                                                                |
| Steering wheels (front / rear)               |                | 2 / 2                                                                                                                |
| Braking wheels (front / rear)                |                | 2/2                                                                                                                  |
| Engine/Battery                               |                |                                                                                                                      |
| Engine brand / model                         |                | Kubota - D1105                                                                                                       |
| Engine nom                                   |                | Tier 4 final                                                                                                         |
| I.C. Engine power rating / Power             |                | 25 Hp / 18.50 kW                                                                                                     |
| Miscellaneous                                |                | 23 Hp 7 10.30 KW                                                                                                     |
| Ground Pressure                              |                | 6.68 dan/cm2                                                                                                         |
| Hydraulic tank capacity                      |                | 68.10                                                                                                                |
| Fuel tank                                    |                | 37.90                                                                                                                |
| Sound pressure level (platform work station) |                | 79 dB                                                                                                                |
| Noise to environment (LwA)                   |                | < 85 dB                                                                                                              |
| Vibration on hands/arms                      |                | < 2.50 m/s <sup>2</sup>                                                                                              |
| Standards compliance                         |                | × 2.30 m/s                                                                                                           |
| This machine is in compliance with:          |                | European directives: 2006/42/EC- Machinery<br>(revised EN280:2013) - 2004/108/EC (EMC) -<br>2006/95/EC (Low voltage) |