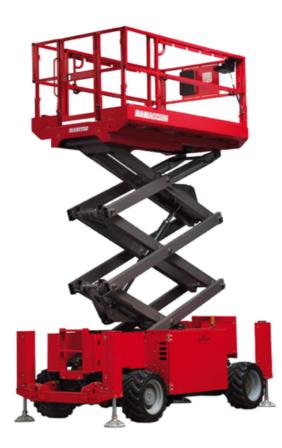

Technical sheet :

|                                              | 140 50 (       | Created on May 7, 2024 at 9:51:55 PM UTC                                                                             |
|----------------------------------------------|----------------|----------------------------------------------------------------------------------------------------------------------|
| Capacities                                   |                | Metric                                                                                                               |
| Working height                               | h21            | 14.20 m                                                                                                              |
| Platform height                              | h7             | 12.20 m                                                                                                              |
| Platform capacity                            | Q              | 363 kg                                                                                                               |
| Max. capacity on the extension deck          | ų              | 136 kg                                                                                                               |
| Number of people (indoor / outdoor)          |                | 3 / 2                                                                                                                |
| Weight and dimensions                        |                | 072                                                                                                                  |
| Platform weight*                             |                | 5215 kg                                                                                                              |
| Platform dimensions (length x width)         | lp / ep        | 2.79 m x 1.60 m                                                                                                      |
| Platform dimensions with extension (length)  | ір <i>,</i> ср | 4.31 m                                                                                                               |
| Overall length                               | 1              | 3.76 m                                                                                                               |
| Overall width                                | b1             | 1.75 m                                                                                                               |
| Overall height                               | h17            | 2.74 m                                                                                                               |
| Overall height (stowed)                      | h18            | 2.08 m                                                                                                               |
| External turning radius                      | Wa3            | 4.60 m                                                                                                               |
| Ground clearance at centre of wheelbase      | m2             | 0.24 m                                                                                                               |
| Wheelbase                                    |                | 2.29 m                                                                                                               |
| Performances                                 | у              | 2.29 11                                                                                                              |
| Drive speed - stowed                         |                | 5.60 km/h                                                                                                            |
| Drive speed - raised                         |                | 0.40 km/h                                                                                                            |
| Raise speed (laden) / Lower speed (laden)    |                | 69 s / 46 s                                                                                                          |
| Gradeability                                 |                | 30 %                                                                                                                 |
| Max outrigger leveling side to side          |                | 11.70 °                                                                                                              |
| Permissible leveling (front / side)          |                | 3°/2°                                                                                                                |
| Wheels                                       |                | 0 7 2                                                                                                                |
| Tires type                                   |                | Foam-filled                                                                                                          |
| Drive wheels (front / rear)                  |                | 2 / 2                                                                                                                |
| Steering wheels (front / rear)               |                | 2 / 2                                                                                                                |
| Braking wheels (front / rear)                |                | 2/2                                                                                                                  |
| Engine/Battery                               |                |                                                                                                                      |
| Engine brand / model                         |                | Kubota - D1105                                                                                                       |
| Engine nom                                   |                | Tier 4 final                                                                                                         |
| I.C. Engine power rating / Power             |                | 25 Hp / 18.50 kW                                                                                                     |
| Miscellaneous                                |                | 23 Hp 7 10.30 KW                                                                                                     |
| Ground Pressure                              |                | 6.68 dan/cm2                                                                                                         |
| Hydraulic tank capacity                      |                | 68.10                                                                                                                |
| Fuel tank                                    |                | 37.90                                                                                                                |
| Sound pressure level (platform work station) |                | 79 dB                                                                                                                |
| Noise to environment (LwA)                   |                | < 85 dB                                                                                                              |
| Vibration on hands/arms                      |                | < 2.50 m/s <sup>2</sup>                                                                                              |
| Standards compliance                         |                | × 2.30 m/s                                                                                                           |
| This machine is in compliance with:          |                | European directives: 2006/42/EC- Machinery<br>(revised EN280:2013) - 2004/108/EC (EMC) -<br>2006/95/EC (Low voltage) |