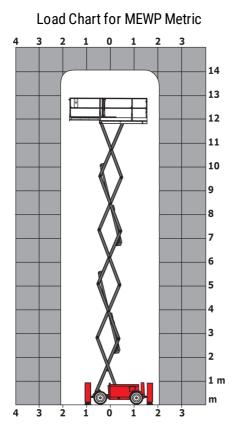

|
| Noise to environment (LwA)                   |                | < 85 dB                                                                                                              |
| Vibration on hands/arms                      |                | < 2.50 m/s <sup>2</sup>                                                                                              |
| Standards compliance                         |                | × 2.30 m/s                                                                                                           |
| This machine is in compliance with:          |                | European directives: 2006/42/EC- Machinery<br>(revised EN280:2013) - 2004/108/EC (EMC) -<br>2006/95/EC (Low voltage) |

\*\* With folded guardrail

140 SC - Load chart



## 140 SC - Dimensional drawing



## Equipment

| Standard                                                                    |
|-----------------------------------------------------------------------------|
| 230V Predisposition                                                         |
| 4 wheel drive                                                               |
| Anti-slip platform surface                                                  |
| Audible alarm and illuminated indicator lamp (leveling, overload, lowering) |
| CAN bus technology                                                          |
| Emergency stop button in platform and on frame                              |
| Engine mounted on sliding platform                                          |
| Fixed anti-shearing protect