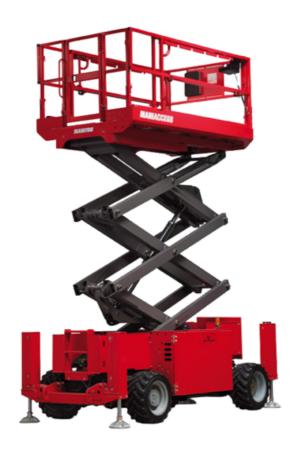

# 140 SC

|                                              | <b>1405C</b> Cre | eated on April 29, 2024 at 7:43:59 PM UTC                                                                            |
|----------------------------------------------|------------------|----------------------------------------------------------------------------------------------------------------------|
| Capacities                                   |                  | Metric                                                                                                               |
| Working height                               | h21              | 14.20 m                                                                                                              |
| Platform height                              | h7               | 12.20 m                                                                                                              |
| Platform capacity                            | Q                | 363 kg                                                                                                               |
| Max. capacity on the extension deck          |                  | 136 kg                                                                                                               |
| Number of people (indoor / outdoor)          |                  | 3 / 2                                                                                                                |
| Weight and dimensions                        |                  |                                                                                                                      |
| Platform weight*                             |                  | 5215 kg                                                                                                              |
| Platform dimensions (length x width)         | lp / ep          | 2.79 m x 1.60 m                                                                                                      |
| Platform dimensions with extension (length)  |                  | 4.31 m                                                                                                               |
| Overall length                               | l1               | 3.76 m                                                                                                               |
| Overall width                                | b1               | 1.75 m                                                                                                               |
| Overall height                               | h17              | 2.74 m                                                                                                               |
| Overall height (stowed)                      | h18              | 2.08 m                                                                                                               |
| External turning radius                      | Wa3              | 4.60 m                                                                                                               |
| Ground clearance at centre of wheelbase      | m2               | 0.24 m                                                                                                               |
| Wheelbase                                    | у                | 2.29 m                                                                                                               |
| Performances                                 |                  |                                                                                                                      |
| Drive speed - stowed                         |                  | 5.60 km/h                                                                                                            |
| Drive speed - raised                         |                  | 0.40 km/h                                                                                                            |
| Raise speed (laden) / Lower speed (laden)    |                  | 69 s / 46 s                                                                                                          |
| Gradeability                                 |                  | 30 %                                                                                                                 |
| Max outrigger leveling side to side          |                  | 11.70 °                                                                                                              |
| Permissible leveling (front / side)          |                  | 3°/2°                                                                                                                |
| Wheels                                       |                  |                                                                                                                      |
| Tires type                                   |                  | Foam-filled                                                                                                          |
| Drive wheels (front / rear)                  |                  | 2/2                                                                                                                  |
| Steering wheels (front / rear)               |                  | 2/0                                                                                                                  |
| Braking wheels (front / rear)                |                  | 2/2                                                                                                                  |
| Engine/Battery                               |                  |                                                                                                                      |
| Engine brand / model                         |                  | Kubota - D1105                                                                                                       |
| Engine norm                                  |                  | Tier 4 final                                                                                                         |
| I.C. Engine power rating / Power             |                  | 25 Hp / 18.50 kW                                                                                                     |
| Miscellaneous                                |                  |                                                                                                                      |
| Ground Pressure                              |                  | 6.68 dan/cm2                                                                                                         |
| Hydraulic tank capacity                      |                  | 68.10 I                                                                                                              |
| Fuel tank                                    |                  | 37.90 I                                                                                                              |
| Sound pressure level (platform work station) |                  | 79 dB                                                                                                                |
| Noise to environment (LwA)                   |                  | < 85 dB                                                                                                              |
| Vibration on hands/arms                      |                  | < 2.50 m/s <sup>2</sup>                                                                                              |
| Standards compliance                         |                  |                                                                                                                      |
| This machine is in compliance with:          |                  | European directives: 2006/42/EC- Machinery<br>(revised EN280:2013) - 2004/108/EC (EMC) -<br>2006/95/EC (Low voltage) |