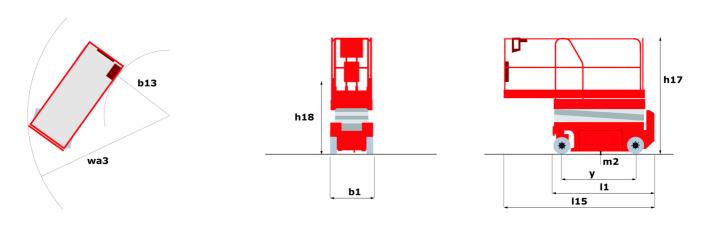

## 140 SC - Dimensional drawing

# 140 SC

|                                              | <b>1405C</b> Cre | eated on April 29, 2024 at 7:43:59 PM UTC                                                                            |
|----------------------------------------------|------------------|----------------------------------------------------------------------------------------------------------------------|
| Capacities                                   |                  | Metric                                                                                                               |
| Working height                               | h21              | 14.20 m                                                                                                              |
| Platform height                              | h7               | 12.20 m                                                                                                              |
| Platform capacity                            | Q                | 363 kg                                                                                                               |
| Max. capacity on the extension deck          |                  | 136 kg                                                                                                               |
| Number of people (indoor / outdoor)          |                  | 3 / 2                                                                                                                |
| Weight and dimensions                        |                  |                                                                                                                      |
| Platform weight*                             |                  | 5215 kg                                                                                                              |
| Platform dimensions (length x width)         | lp / ep          | 2.79 m x 1.60 m                                                                                                      |
| Platform dimensions with extension (length)  |                  | 4.31 m                                                                                                               |
| Overall length                               | l1               | 3.76 m                                                                                                               |
| Overall width                                | b1               | 1.75 m                                                                                                               |
| Overall height                               | h17              | 2.74 m                                                                                                               |
| Overall height (stowed)                      | h18              | 2.08 m                                                                                                               |
| External turning radius                      | Wa3              | 4.60 m                                                                                                               |
| Ground clearance at centre of wheelbase      | m2               | 0.24 m                                                                                                               |
| Wheelbase                                    | у                | 2.29 m                                                                                                               |
| Performances                                 |                  |                                                                                                                      |
| Drive speed - stowed                         |                  | 5.60 km/h                                                                                                            |
| Drive speed - raised                         |                  | 0.40 km/h                                                                                                            |
| Raise speed (laden) / Lower speed (laden)    |                  | 69 s / 46 s                                                                                                          |
| Gradeability                                 |                  | 30 %                                                                                                                 |
| Max outrigger leveling side to side          |                  | 11.70 °                                                                                                              |
| Permissible leveling (front / side)          |                  | 3°/2°                                                                                                                |
| Wheels                                       |                  |                                                                                                                      |
| Tires type                                   |                  | Foam-filled                                                                                                          |
| Drive wheels (front / rear)                  |                  | 2/2                                                                                                                  |
| Steering wheels (front / rear)               |                  | 2/0                                                                                                                  |
| Braking wheels (front / rear)                |                  | 2/2                                                                                                                  |
| Engine/Battery                               |                  |                                                                                                                      |
| Engine brand / model                         |                  | Kubota - D1105                                                                                                       |
| Engine norm                                  |                  | Tier 4 final                                                                                                         |
| I.C. Engine power rating / Power             |                  | 25 Hp / 18.50 kW                                                                                                     |
| Miscellaneous                                |                  |                                                                                                                      |
| Ground Pressure                              |                  | 6.68 dan/cm2                                                                                                         |
| Hydraulic tank capacity                      |                  | 68.10 I                                                                                                              |
| Fuel tank                                    |                  | 37.90 I                                                                                                              |
| Sound pressure level (platform work station) |                  | 79 dB                                                                                                                |
| Noise to environment (LwA)                   |                  | < 85 dB                                                                                                              |
| Vibration on hands/arms                      |                  | < 2.50 m/s <sup>2</sup>                                                                                              |
| Standards compliance                         |                  |                                                                                                                      |
| This machine is in compliance with:          |                  | European directives: 2006/42/EC- Machinery<br>(revised EN280:2013) - 2004/108/EC (EMC) -<br>2006/95/EC (Low voltage) |