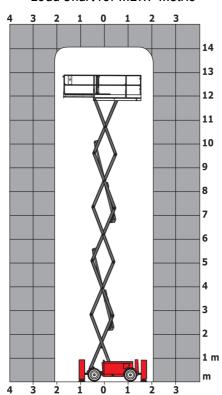

|                  | < 85 dB                                                                                                              |
| Vibration on hands/arms                      |                  | < 2.50 m/s <sup>2</sup>                                                                                              |
| Standards compliance                         |                  |                                                                                                                      |
| This machine is in compliance with:          |                  | European directives: 2006/42/EC- Machinery<br>(revised EN280:2013) - 2004/108/EC (EMC) -<br>2006/95/EC (Low voltage) |

<sup>\*\*</sup> With folded guardrail

### 140 SC - Load chart

#### Load Chart for MEWP Metric



## 140 SC - Dimensional drawing



# **Equipment**

| Standard                                                                    |  |
|-----------------------------------------------------------------------------|--|
| 230V Predisposition                                                         |  |
| 4 wheel drive                                                               |  |
| Anti-slip platform surface                                                  |  |
| Audible alarm and illuminated indicator lamp (leveling, overload, lowering) |  |
| CAN bus technology                                                          |  |
| Emergency stop button in platform and on frame                              |  |
| Engine mounted on sliding platform                                          |  |