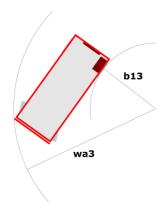

|
| /ibration on hands/arms                      |                  | < 2.50 m/s²                                                                                                          |
| Standards compliance                         |                  | * 2.00 H/ 3                                                                                                          |
| This machine is in compliance with:          |                  | European directives: 2006/42/EC- Machinery<br>(revised EN280:2013) - 2004/108/EC (EMC) -<br>2006/95/EC (Low voltage) |

<sup>\*\*</sup> With folded guardrail

### 140 SC - Load chart

#### Load Chart for MEWP Metric



## 140 SC - Dimensional drawing







# **Equipment**

| Standard                                                                    |
|-----------------------------------------------------------------------------|
| 230V Predisposition                                                         |
| 4 wheel drive                                                               |
| Anti-slip platform surface                                                  |
| Audible alarm and illuminated indicator lamp (leveling, overload, lowering) |
| CAN bus technology                                                          |
| Emergency stop button in platform and on frame                              |
| Engine mounted on sliding platform                                          |
| Fixed anti-shearing protection