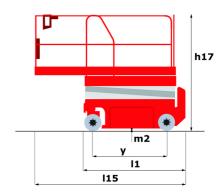

## 140 SC - Dimensional drawing

# 140 SC

|                                              | <b>140 SC</b> Cr | eated on 3 May 2024 at 12:26:45 PM U                                                                                 |
|----------------------------------------------|------------------|----------------------------------------------------------------------------------------------------------------------|
| Capacities                                   |                  | Metric                                                                                                               |
| Working height                               | h21              | 14.20 m                                                                                                              |
| Platform height                              | h7               | 12.20 m                                                                                                              |
| Platform capacity                            | Q                | 363 kg                                                                                                               |
| Max. capacity on the extension deck          |                  | 136 kg                                                                                                               |
| Number of people (indoor / outdoor)          |                  | 3 / 2                                                                                                                |
| Weight and dimensions                        |                  |                                                                                                                      |
| Platform weight*                             |                  | 5215 kg                                                                                                              |
| Platform dimensions (length x width)         | lp / ep          | 2.79 m x 1.60 m                                                                                                      |
| Platform dimensions with extension (length)  |                  | 4.31 m                                                                                                               |
| Overall length                               | l1               | 3.76 m                                                                                                               |
| Overall width                                | b1               | 1.75 m                                                                                                               |
| Overall height                               | h17              | 2.74 m                                                                                                               |
| Overall height (stowed)                      | h18              | 2.08 m                                                                                                               |
| External turning radius                      | Wa3              | 4.60 m                                                                                                               |
| Ground clearance at centre of wheelbase      | m2               | 0.24 m                                                                                                               |
| Wheelbase                                    | ٧                | 2.29 m                                                                                                               |
| Performances                                 |                  |                                                                                                                      |
| Drive speed - stowed                         |                  | 5.60 km/h                                                                                                            |
| Drive speed - raised                         |                  | 0.40 km/h                                                                                                            |
| Raise speed (laden) / Lower speed (laden)    |                  | 69 s / 46 s                                                                                                          |
| Gradeability                                 |                  | 30 %                                                                                                                 |
| Max outrigger leveling side to side          |                  | 11.70 °                                                                                                              |
| Permissible leveling (front / side)          |                  | 3 ° / 2 °                                                                                                            |
| Wheels                                       |                  |                                                                                                                      |
| Fires type                                   |                  | Foam-filled                                                                                                          |
| Drive wheels (front / rear)                  |                  | 2/2                                                                                                                  |
| Steering wheels (front / rear)               |                  | 2 / 0                                                                                                                |
| Braking wheels (front / rear)                |                  | 2/2                                                                                                                  |
| Engine/Battery                               |                  | =, =                                                                                                                 |
| Engine brand / model                         |                  | Kubota - D1105                                                                                                       |
| Engine norm                                  |                  | Tier 4 final                                                                                                         |
| .C. Engine power rating / Power              |                  | 25 Hp / 18.50 kW                                                                                                     |
| Miscellaneous                                |                  | 201.197 10.00 10.11                                                                                                  |
| Ground Pressure                              |                  | 6.68 dan/cm2                                                                                                         |
| Hydraulic tank capacity                      |                  | 68.10                                                                                                                |
| Fuel tank                                    |                  | 37.90                                                                                                                |
| Sound pressure level (platform work station) |                  | 79 dB                                                                                                                |
| Noise to environment (LwA)                   |                  | < 85 dB                                                                                                              |
| /ibration on hands/arms                      |                  | < 2.50 m/s²                                                                                                          |
| Standards compliance                         |                  | * 2.00 H/ 3                                                                                                          |
| This machine is in compliance with:          |                  | European directives: 2006/42/EC- Machinery<br>(revised EN280:2013) - 2004/108/EC (EMC) -<br>2006/95/EC (Low voltage) |