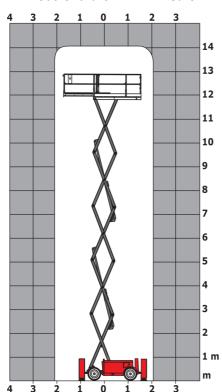

|                  | < 85 dB                                                                                                              |
| /ibration on hands/arms                      |                  | < 2.50 m/s²                                                                                                          |
| Standards compliance                         |                  | * 2.00 H/ 3                                                                                                          |
| This machine is in compliance with:          |                  | European directives: 2006/42/EC- Machinery<br>(revised EN280:2013) - 2004/108/EC (EMC) -<br>2006/95/EC (Low voltage) |

<sup>\*\*</sup> With folded guardrail

### 140 SC - Load chart

#### Load Chart for MEWP Metric



## 140 SC - Dimensional drawing







# **Equipment**

| Standard                                                                    |
|-----------------------------------------------------------------------------|
| 230V Predisposition                                                         |
| 4 wheel drive                                                               |
| Anti-slip platform surface                                                  |
| Audible alarm and illuminated indicator lamp (leveling, overload, lowering) |
| CAN bus technology                                                          |
| Emergency stop button in platform and on frame                              |
| Engine mounted on sliding platform                                          |
| Fixed anti-shearing