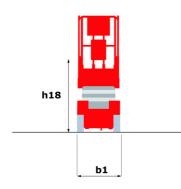

# 140 SC

|                                              | <b>140 SC</b> Cr | eated on 3 May 2024 at 12:26:45 PM U                                                                                 |
|----------------------------------------------|------------------|----------------------------------------------------------------------------------------------------------------------|
| Capacities                                   |                  | Metric                                                                                                               |
| Working height                               | h21              | 14.20 m                                                                                                              |
| Platform height                              | h7               | 12.20 m                                                                                                              |
| Platform capacity                            | Q                | 363 kg                                                                                                               |
| Max. capacity on the extension deck          |                  | 136 kg                                                                                                               |
| Number of people (indoor / outdoor)          |                  | 3 / 2                                                                                                                |
| Weight and dimensions                        |                  |                                                                                                                      |
| Platform weight*                             |                  | 5215 kg                                                                                                              |
| Platform dimensions (length x width)         | lp / ep          | 2.79 m x 1.60 m                                                                                                      |
| Platform dimensions with extension (length)  |                  | 4.31 m                                                                                                               |
| Overall length                               | l1               | 3.76 m                                                                                                               |
| Overall width                                | b1               | 1.75 m                                                                                                               |
| Overall height                               | h17              | 2.74 m                                                                                                               |
| Overall height (stowed)                      | h18              | 2.08 m                                                                                                               |
| External turning radius                      | Wa3              | 4.60 m                                                                                                               |
| Ground clearance at centre of wheelbase      | m2               | 0.24 m                                                                                                               |
| Wheelbase                                    | ٧                | 2.29 m                                                                                                               |
| Performances                                 |                  |                                                                                                                      |
| Drive speed - stowed                         |                  | 5.60 km/h                                                                                                            |
| Drive speed - raised                         |                  | 0.40 km/h                                                                                                            |
| Raise speed (laden) / Lower speed (laden)    |                  | 69 s / 46 s                                                                                                          |
| Gradeability                                 |                  | 30 %                                                                                                                 |
| Max outrigger leveling side to side          |                  | 11.70 °                                                                                                              |
| Permissible leveling (front / side)          |                  | 3 ° / 2 °                                                                                                            |
| Wheels                                       |                  |                                                                                                                      |
| Fires type                                   |                  | Foam-filled                                                                                                          |
| Drive wheels (front / rear)                  |                  | 2/2                                                                                                                  |
| Steering wheels (front / rear)               |                  | 2 / 0                                                                                                                |
| Braking wheels (front / rear)                |                  | 2/2                                                                                                                  |
| Engine/Battery                               |                  | =, =                                                                                                                 |
| Engine brand / model                         |                  | Kubota - D1105                                                                                                       |
| Engine norm                                  |                  | Tier 4 final                                                                                                         |
| .C. Engine power rating / Power              |                  | 25 Hp / 18.50 kW                                                                                                     |
| Miscellaneous                                |                  | 201.197 10.00 10.11                                                                                                  |
| Ground Pressure                              |                  | 6.68 dan/cm2                                                                                                         |
| Hydraulic tank capacity                      |                  | 68.10                                                                                                                |
| Fuel tank                                    |                  | 37.90                                                                                                                |
| Sound pressure level (platform work station) |                  | 79 dB                                                                                                                |
| Noise to environment (LwA)                   |                  | < 85 dB                                                                                                              |
| /ibration on hands/arms                      |                  | < 2.50 m/s²                                                                                                          |
| Standards compliance                         |                  | * 2.00 H/ 3                                                                                                          |
| This machine is in compliance with:          |                  | European directives: 2006/42/EC- Machinery<br>(revised EN280:2013) - 2004/108/EC (EMC) -<br>2006/95/EC (Low voltage) |