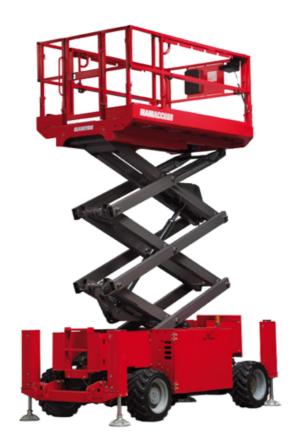

# 140 SC

|                                              | <b>140 SC</b> Cr | eated on 3 May 2024 at 12:26:45 PM U                                                                                 |
|----------------------------------------------|------------------|----------------------------------------------------------------------------------------------------------------------|
| Capacities                                   |                  | Metric                                                                                                               |
| Working height                               | h21              | 14.20 m                                                                                                              |
| Platform height                              | h7               | 12.20 m                                                                                                              |
| Platform capacity                            | Q                | 363 kg                                                                                                               |
| Max. capacity on the extension deck          |                  | 136 kg                                                                                                               |
| Number of people (indoor / outdoor)          |                  | 3 / 2                                                                                                                |
| Weight and dimensions                        |                  |                                                                                                                      |
| Platform weight*                             |                  | 5215 kg                                                                                                              |
| Platform dimensions (length x width)         | lp / ep          | 2.79 m x 1.60 m                                                                                                      |
| Platform dimensions with extension (length)  |                  | 4.31 m                                                                                                               |
| Overall length                               | l1               | 3.76 m                                                                                                               |
| Overall width                                | b1               | 1.75 m                                                                                                               |
| Overall height                               | h17              | 2.74 m                                                                                                               |
| Overall height (stowed)                      | h18              | 2.08 m                                                                                                               |
| External turning radius                      | Wa3              | 4.60 m                                                                                                               |
| Ground clearance at centre of wheelbase      | m2               | 0.24 m                                                                                                               |
| Wheelbase                                    | ٧                | 2.29 m                                                                                                               |
| Performances                                 |                  |                                                                                                                      |
| Drive speed - stowed                         |                  | 5.60 km/h                                                                                                            |
| Drive speed - raised                         |                  | 0.40 km/h                                                                                                            |
| Raise speed (laden) / Lower speed (laden)    |                  | 69 s / 46 s                                                                                                          |
| Gradeability                                 |                  | 30 %                                                                                                                 |
| Max outrigger leveling side to side          |                  | 11.70 °                                                                                                              |
| Permissible leveling (front / side)          |                  | 3 ° / 2 °                                                                                                            |
| Wheels                                       |                  |                                                                                                                      |
| Fires type                                   |                  | Foam-filled                                                                                                          |
| Drive wheels (front / rear)                  |                  | 2/2                                                                                                                  |
| Steering wheels (front / rear)               |                  | 2 / 0                                                                                                                |
| Braking wheels (front / rear)                |                  | 2/2                                                                                                                  |
| Engine/Battery                               |                  | =, =                                                                                                                 |
| Engine brand / model                         |                  | Kubota - D1105                                                                                                       |
| Engine norm                                  |                  | Tier 4 final                                                                                                         |
| .C. Engine power rating / Power              |                  | 25 Hp / 18.50 kW                                                                                                     |
| Miscellaneous                                |                  | 201.197 10.00 10.11                                                                                                  |
| Ground Pressure                              |                  | 6.68 dan/cm2                                                                                                         |
| Hydraulic tank capacity                      |                  | 68.10                                                                                                                |
| Fuel tank                                    |                  | 37.90                                                                                                                |
| Sound pressure level (platform work station) |                  | 79 dB                                                                                                                |
| Noise to environment (LwA)                   |                  | < 85 dB                                                                                                              |
| /ibration on hands/arms                      |                  | < 2.50 m/s²                                                                                                          |
| Standards compliance                         |                  | * 2.00 H/ 3                                                                                                          |
| This machine is in compliance with:          |                  | European directives: 2006/42/EC- Machinery<br>(revised EN280:2013) - 2004/108/EC (EMC) -<br>2006/95/EC (Low voltage) |