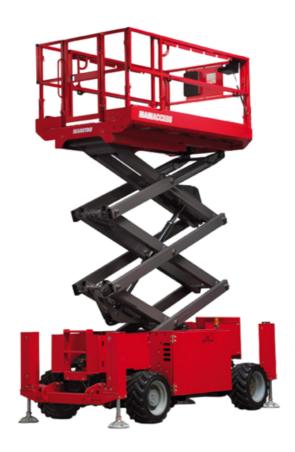

# 140 SC

|                                                               | 140 50  | Created on 6 May 2024 at 04:02:45 L                                                                                  |
|---------------------------------------------------------------|---------|----------------------------------------------------------------------------------------------------------------------|
| Capacities                                                    |         | Metric                                                                                                               |
| Norking height                                                | h21     | 14.20 m                                                                                                              |
| Platform height                                               | h7      | 12.20 m                                                                                                              |
| Platform capacity                                             | Q       | 363 kg                                                                                                               |
| Max. capacity on the extension deck                           |         | 136 kg                                                                                                               |
| Number of people (indoor / outdoor)                           |         | 3 / 2                                                                                                                |
| Weight and dimensions                                         |         |                                                                                                                      |
| Patform weight*                                               |         | 5215 kg                                                                                                              |
| Platform dimensions (length x width)                          | lp / ep | 2.79 m x 1.60 m                                                                                                      |
| Platform dimensions with extension (length)                   |         | 4.31 m                                                                                                               |
| Overall length                                                | l1      | 3.76 m                                                                                                               |
| Overall width                                                 | b1      | 1.75 m                                                                                                               |
| Overall height                                                | h17     | 2.74 m                                                                                                               |
| Overall height (stowed)                                       | h18     | 2.08 m                                                                                                               |
| External turning radius                                       | Wa3     | 4.60 m                                                                                                               |
| Ground clearance at centre of wheelbase                       | m2      | 0.24 m                                                                                                               |
| Wheelbase                                                     | V       | 2.29 m                                                                                                               |
| Performances                                                  | ,       | 2.27                                                                                                                 |
| Drive speed - stowed                                          |         | 5.60 km/h                                                                                                            |
| Orive speed - raised                                          |         | 0.40 km/h                                                                                                            |
| Raise speed (laden) / Lower speed (laden)                     |         | 69 s / 46 s                                                                                                          |
| Gradeability                                                  |         | 30 %                                                                                                                 |
| Max outrigger leveling side to side                           |         | 11.70 °                                                                                                              |
| Permissible leveling (front / side)                           |         | 3°/2°                                                                                                                |
| Wheels                                                        |         | 3 72                                                                                                                 |
| Fires type                                                    |         | Foam-filled                                                                                                          |
| Drive wheels (front / rear)                                   |         | 2 / 2                                                                                                                |
| · · ·                                                         |         | 2/2                                                                                                                  |
| Steering wheels (front / rear)  Braking wheels (front / rear) |         | 2/2                                                                                                                  |
| Engine/Battery                                                |         | 272                                                                                                                  |
| Engine brand / model                                          |         | Kubota - D1105                                                                                                       |
| Engine norm                                                   |         | Tier 4 final                                                                                                         |
| •                                                             |         |                                                                                                                      |
| .C. Engine power rating / Power                               |         | 25 Hp / 18.50 kW                                                                                                     |
| Miscellaneous  Proposed Proposes                              |         | 6.60 410                                                                                                             |
| Ground Pressure                                               |         | 6.68 dan/cm2                                                                                                         |
| lydraulic tank capacity                                       |         | 68.10                                                                                                                |
| Fuel tank                                                     |         | 37.90 l                                                                                                              |
| Sound pressure level (platform work station)                  |         | 79 dB                                                                                                                |
| Noise to environment (LwA)                                    |         | < 85 dB                                                                                                              |
| Vibration on hands/arms                                       |         | < 2.50 m/s²                                                                                                          |
| Standards compliance                                          |         |                                                                                                                      |
| This machine is in compliance with:                           |         | European directives: 2006/42/EC- Machinery<br>(revised EN280:2013) - 2004/108/EC (EMC) -<br>2006/95/EC (Low voltage) |