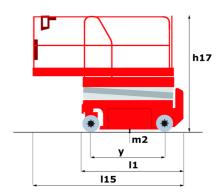

# 140 SC

|                                                               | 140 50  | Created on 6 May 2024 at 04:02:45 L                                                                                  |
|---------------------------------------------------------------|---------|----------------------------------------------------------------------------------------------------------------------|
| Capacities                                                    |         | Metric                                                                                                               |
| Norking height                                                | h21     | 14.20 m                                                                                                              |
| Platform height                                               | h7      | 12.20 m                                                                                                              |
| Platform capacity                                             | Q       | 363 kg                                                                                                               |
| Max. capacity on the extension deck                           |         | 136 kg                                                                                                               |
| Number of people (indoor / outdoor)                           |         | 3 / 2                                                                                                                |
| Weight and dimensions                                         |         |                                                                                                                      |
| Patform weight*                                               |         | 5215 kg                                                                                                              |
| Platform dimensions (length x width)                          | lp / ep | 2.79 m x 1.60 m                                                                                                      |
| Platform dimensions with extension (length)                   |         | 4.31 m                                                                                                               |
| Overall length                                                | l1      | 3.76 m                                                                                                               |
| Overall width                                                 | b1      | 1.75 m                                                                                                               |
| Overall height                                                | h17     | 2.74 m                                                                                                               |
| Overall height (stowed)                                       | h18     | 2.08 m                                                                                                               |
| External turning radius                                       | Wa3     | 4.60 m                                                                                                               |
| Ground clearance at centre of wheelbase                       | m2      | 0.24 m                                                                                                               |
| Wheelbase                                                     | V       | 2.29 m                                                                                                               |
| Performances                                                  | ,       | 2.27                                                                                                                 |
| Drive speed - stowed                                          |         | 5.60 km/h                                                                                                            |
| Orive speed - raised                                          |         | 0.40 km/h                                                                                                            |
| Raise speed (laden) / Lower speed (laden)                     |         | 69 s / 46 s                                                                                                          |
| Gradeability                                                  |         | 30 %                                                                                                                 |
| Max outrigger leveling side to side                           |         | 11.70 °                                                                                                              |
| Permissible leveling (front / side)                           |         | 3°/2°                                                                                                                |
| Wheels                                                        |         | 3 72                                                                                                                 |
| Fires type                                                    |         | Foam-filled                                                                                                          |
| Drive wheels (front / rear)                                   |         | 2 / 2                                                                                                                |
| · · ·                                                         |         | 2/2                                                                                                                  |
| Steering wheels (front / rear)  Braking wheels (front / rear) |         | 2/2                                                                                                                  |
| Engine/Battery                                                |         | 272                                                                                                                  |
| Engine brand / model                                          |         | Kubota - D1105                                                                                                       |
| Engine norm                                                   |         | Tier 4 final                                                                                                         |
| •                                                             |         |                                                                                                                      |
| .C. Engine power rating / Power                               |         | 25 Hp / 18.50 kW                                                                                                     |
| Miscellaneous  Proposed Proposes                              |         | 6.60 410                                                                                                             |
| Ground Pressure                                               |         | 6.68 dan/cm2                                                                                                         |
| lydraulic tank capacity                                       |         | 68.10                                                                                                                |
| Fuel tank                                                     |         | 37.90 l                                                                                                              |
| Sound pressure level (platform work station)                  |         | 79 dB                                                                                                                |
| Noise to environment (LwA)                                    |         | < 85 dB                                                                                                              |
| Vibration on hands/arms                                       |         | < 2.50 m/s²                                                                                                          |
| Standards compliance                                          |         |                                                                                                                      |
| This machine is in compliance with:                           |         | European directives: 2006/42/EC- Machinery<br>(revised EN280:2013) - 2004/108/EC (EMC) -<br>2006/95/EC (Low voltage) |

## 140 SC - Dimensional drawing