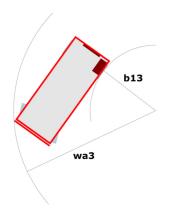

# 140 SC

|                                                               | 140 50  | Created on 6 May 2024 at 04:02:45 L                                                                                  |
|---------------------------------------------------------------|---------|----------------------------------------------------------------------------------------------------------------------|
| Capacities                                                    |         | Metric                                                                                                               |
| Norking height                                                | h21     | 14.20 m                                                                                                              |
| Platform height                                               | h7      | 12.20 m                                                                                                              |
| Platform capacity                                             | Q       | 363 kg                                                                                                               |
| Max. capacity on the extension deck                           |         | 136 kg                                                                                                               |
| Number of people (indoor / outdoor)                           |         | 3 / 2                                                                                                                |
| Weight and dimensions                                         |         |                                                                                                                      |
| Patform weight*                                               |         | 5215 kg                                                                                                              |
| Platform dimensions (length x width)                          | lp / ep | 2.79 m x 1.60 m                                                                                                      |
| Platform dimensions with extension (length)                   |         | 4.31 m                                                                                                               |
| Overall length                                                | l1      | 3.76 m                                                                                                               |
| Overall width                                                 | b1      | 1.75 m                                                                                                               |
| Overall height                                                | h17     | 2.74 m                                                                                                               |
| Overall height (stowed)                                       | h18     | 2.08 m                                                                                                               |
| External turning radius                                       | Wa3     | 4.60 m                                                                                                               |
| Ground clearance at centre of wheelbase                       | m2      | 0.24 m                                                                                                               |
| Wheelbase                                                     | V       | 2.29 m                                                                                                               |
| Performances                                                  | ,       | 2.27                                                                                                                 |
| Drive speed - stowed                                          |         | 5.60 km/h                                                                                                            |
| Orive speed - raised                                          |         | 0.40 km/h                                                                                                            |
| Raise speed (laden) / Lower speed (laden)                     |         | 69 s / 46 s                                                                                                          |
| Gradeability                                                  |         | 30 %                                                                                                                 |
| Max outrigger leveling side to side                           |         | 11.70 °                                                                                                              |
| Permissible leveling (front / side)                           |         | 3°/2°                                                                                                                |
| Wheels                                                        |         | 3 72                                                                                                                 |
| Fires type                                                    |         | Foam-filled                                                                                                          |
| Drive wheels (front / rear)                                   |         | 2 / 2                                                                                                                |
| · · ·                                                         |         | 2/2                                                                                                                  |
| Steering wheels (front / rear)  Braking wheels (front / rear) |         | 2/2                                                                                                                  |
| Engine/Battery                                                |         | 272                                                                                                                  |
| Engine brand / model                                          |         | Kubota - D1105                                                                                                       |
| Engine norm                                                   |         | Tier 4 final                                                                                                         |
| •                                                             |         |                                                                                                                      |
| .C. Engine power rating / Power                               |         | 25 Hp / 18.50 kW                                                                                                     |
| Miscellaneous  Proposed Proposes                              |         | 6.60 410                                                                                                             |
| Ground Pressure                                               |         | 6.68 dan/cm2                                                                                                         |
| lydraulic tank capacity                                       |         | 68.10                                                                                                                |
| Fuel tank                                                     |         | 37.90 l                                                                                                              |
| Sound pressure level (platform work station)                  |         | 79 dB                                                                                                                |
| Noise to environment (LwA)                                    |         | < 85 dB                                                                                                              |
| Vibration on hands/arms                                       |         | < 2.50 m/s²                                                                                                          |
| Standards compliance                                          |         |                                                                                                                      |
| This machine is in compliance with:                           |         | European directives: 2006/42/EC- Machinery<br>(revised EN280:2013) - 2004/108/EC (EMC) -<br>2006/95/EC (Low voltage) |

## 140 SC - Dimensional drawing