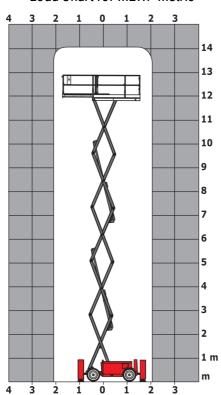

85 dB                                                                                                              |
| Vibration on hands/arms                                       |         | < 2.50 m/s²                                                                                                          |
| Standards compliance                                          |         |                                                                                                                      |
| This machine is in compliance with:                           |         | European directives: 2006/42/EC- Machinery<br>(revised EN280:2013) - 2004/108/EC (EMC) -<br>2006/95/EC (Low voltage) |

<sup>\*\*</sup> With folded guardrail

### 140 SC - Load chart

#### Load Chart for MEWP Metric



## 140 SC - Dimensional drawing







# **Equipment**

| Standard                                                                    |
|-----------------------------------------------------------------------------|
| 230V Predisposition                                                         |
| 4 wheel drive                                                               |
| Anti-slip platform surface                                                  |
| Audible alarm and illuminated indicator lamp (leveling, overload, lowering) |
| CAN bus technology                                                          |
| Emergency stop button in platform and on frame                              |
| Engine mounted on sliding platform                                          |
| Fixed anti-shearing