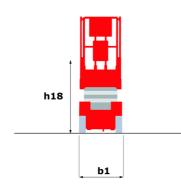

# 140 SC

|                                                               | 140 50  | Created on 6 May 2024 at 04:02:45 L                                                                                  |
|---------------------------------------------------------------|---------|----------------------------------------------------------------------------------------------------------------------|
| Capacities                                                    |         | Metric                                                                                                               |
| Norking height                                                | h21     | 14.20 m                                                                                                              |
| Platform height                                               | h7      | 12.20 m                                                                                                              |
| Platform capacity                                             | Q       | 363 kg                                                                                                               |
| Max. capacity on the extension deck                           |         | 136 kg                                                                                                               |
| Number of people (indoor / outdoor)                           |         | 3 / 2                                                                                                                |
| Weight and dimensions                                         |         |                                                                                                                      |
| Patform weight*                                               |         | 5215 kg                                                                                                              |
| Platform dimensions (length x width)                          | lp / ep | 2.79 m x 1.60 m                                                                                                      |
| Platform dimensions with extension (length)                   |         | 4.31 m                                                                                                               |
| Overall length                                                | l1      | 3.76 m                                                                                                               |
| Overall width                                                 | b1      | 1.75 m                                                                                                               |
| Overall height                                                | h17     | 2.74 m                                                                                                               |
| Overall height (stowed)                                       | h18     | 2.08 m                                                                                                               |
| External turning radius                                       | Wa3     | 4.60 m                                                                                                               |
| Ground clearance at centre of wheelbase                       | m2      | 0.24 m                                                                                                               |
| Wheelbase                                                     | V       | 2.29 m                                                                                                               |
| Performances                                                  | ,       | 2.27                                                                                                                 |
| Drive speed - stowed                                          |         | 5.60 km/h                                                                                                            |
| Orive speed - raised                                          |         | 0.40 km/h                                                                                                            |
| Raise speed (laden) / Lower speed (laden)                     |         | 69 s / 46 s                                                                                                          |
| Gradeability                                                  |         | 30 %                                                                                                                 |
| Max outrigger leveling side to side                           |         | 11.70 °                                                                                                              |
| Permissible leveling (front / side)                           |         | 3°/2°                                                                                                                |
| Wheels                                                        |         | 3 72                                                                                                                 |
| Fires type                                                    |         | Foam-filled                                                                                                          |
| Drive wheels (front / rear)                                   |         | 2 / 2                                                                                                                |
| · · ·                                                         |         | 2/2                                                                                                                  |
| Steering wheels (front / rear)  Braking wheels (front / rear) |         | 2/2                                                                                                                  |
| Engine/Battery                                                |         | 272                                                                                                                  |
| Engine brand / model                                          |         | Kubota - D1105                                                                                                       |
| Engine norm                                                   |         | Tier 4 final                                                                                                         |
| •                                                             |         |                                                                                                                      |
| .C. Engine power rating / Power                               |         | 25 Hp / 18.50 kW                                                                                                     |
| Miscellaneous  Proposed Proposes                              |         | 6.60 410                                                                                                             |
| Ground Pressure                                               |         | 6.68 dan/cm2                                                                                                         |
| lydraulic tank capacity                                       |         | 68.10                                                                                                                |
| Fuel tank                                                     |         | 37.90 l                                                                                                              |
| Sound pressure level (platform work station)                  |         | 79 dB                                                                                                                |
| Noise to environment (LwA)                                    |         | < 85 dB                                                                                                              |
| Vibration on hands/arms                                       |         | < 2.50 m/s²                                                                                                          |
| Standards compliance                                          |         |                                                                                                                      |
| This machine is in compliance with:                           |         | European directives: 2006/42/EC- Machinery<br>(revised EN280:2013) - 2004/108/EC (EMC) -<br>2006/95/EC (Low voltage) |

## 140 SC - Dimensional drawing