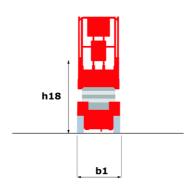

# 140 SC

|                                              | <b>1405C</b> Cr | eated on April 29, 2024 at 4:40:29 PM UT                                                                             |
|----------------------------------------------|-----------------|----------------------------------------------------------------------------------------------------------------------|
| Capacities                                   |                 | Metric                                                                                                               |
| Working height                               | h21             | 14.20 m                                                                                                              |
| Platform height                              | h7              | 12.20 m                                                                                                              |
| Platform capacity                            | Q               | 363 kg                                                                                                               |
| Max. capacity on the extension deck          |                 | 136 kg                                                                                                               |
| Number of people (indoor / outdoor)          |                 | 3 / 2                                                                                                                |
| Weight and dimensions                        |                 |                                                                                                                      |
| Platform weight*                             |                 | 5215 kg                                                                                                              |
| Platform dimensions (length x width)         | lp / ep         | 2.79 m x 1.60 m                                                                                                      |
| Platform dimensions with extension (length)  |                 | 4.31 m                                                                                                               |
| Overall length                               | l1              | 3.76 m                                                                                                               |
| Overall width                                | b1              | 1.75 m                                                                                                               |
| Overall height                               | h17             | 2.74 m                                                                                                               |
| Overall height (stowed)                      | h18             | 2.08 m                                                                                                               |
| External turning radius                      | Wa3             | 4.60 m                                                                                                               |
| Ground clearance at centre of wheelbase      | m2              | 0.24 m                                                                                                               |
| Wheelbase                                    | ٧               | 2.29 m                                                                                                               |
| Performances                                 |                 |                                                                                                                      |
| Drive speed - stowed                         |                 | 5.60 km/h                                                                                                            |
| Drive speed - raised                         |                 | 0.40 km/h                                                                                                            |
| Raise speed (laden) / Lower speed (laden)    |                 | 69 s / 46 s                                                                                                          |
| Gradeability                                 |                 | 30 %                                                                                                                 |
| Max outrigger leveling side to side          |                 | 11.70 °                                                                                                              |
| Permissible leveling (front / side)          |                 | 3°/2°                                                                                                                |
| Wheels                                       |                 |                                                                                                                      |
| Tires type                                   |                 | Foam-filled                                                                                                          |
| Drive wheels (front / rear)                  |                 | 2 / 2                                                                                                                |
| Steering wheels (front / rear)               |                 | 2 / 0                                                                                                                |
| Braking wheels (front / rear)                |                 | 2/2                                                                                                                  |
| Engine/Battery                               |                 |                                                                                                                      |
| Engine brand / model                         |                 | Kubota - D1105                                                                                                       |
| Engine norm                                  |                 | Tier 4 final                                                                                                         |
| I.C. Engine power rating / Power             |                 | 25 Hp / 18.50 kW                                                                                                     |
| Miscellaneous                                |                 |                                                                                                                      |
| Ground Pressure                              |                 | 6.68 dan/cm2                                                                                                         |
| Hydraulic tank capacity                      |                 | 68.10                                                                                                                |
| Fuel tank                                    |                 | 37.90                                                                                                                |
| Sound pressure level (platform work station) |                 | 79 dB                                                                                                                |
| Noise to environment (LwA)                   |                 | < 85 dB                                                                                                              |
| Vibration on hands/arms                      |                 | < 2.50 m/s²                                                                                                          |
| Standards compliance                         |                 |                                                                                                                      |
| This machine is in compliance with:          |                 | European directives: 2006/42/EC- Machinery<br>(revised EN280:2013) - 2004/108/EC (EMC) -<br>2006/95/EC (Low voltage) |