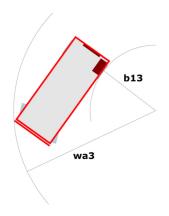

|
| Vibration on hands/arms                      |                 | < 2.50 m/s²                                                                                                          |
| Standards compliance                         |                 |                                                                                                                      |
| This machine is in compliance with:          |                 | European directives: 2006/42/EC- Machinery<br>(revised EN280:2013) - 2004/108/EC (EMC) -<br>2006/95/EC (Low voltage) |

<sup>\*\*</sup> With folded guardrail

### 140 SC - Load chart

#### Load Chart for MEWP Metric



## 140 SC - Dimensional drawing







# **Equipment**

| Standard                                                                    |
|-----------------------------------------------------------------------------|
| 230V Predisposition                                                         |
| 4 wheel drive                                                               |
| Anti-slip platform surface                                                  |
| Audible alarm and illuminated indicator lamp (leveling, overload, lowering) |
| CAN bus technology                                                          |
| Emergency stop button in platform and on frame                              |
| Engine mounted on sliding platform                                          |
| Fixed anti-shearing protection