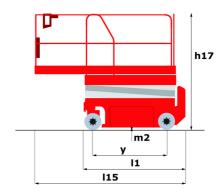

## 140 SC - Dimensional drawing

# 140 SC

|                                              | <b>1405C</b> Cr | eated on April 29, 2024 at 4:40:29 PM UT                                                                             |
|----------------------------------------------|-----------------|----------------------------------------------------------------------------------------------------------------------|
| Capacities                                   |                 | Metric                                                                                                               |
| Working height                               | h21             | 14.20 m                                                                                                              |
| Platform height                              | h7              | 12.20 m                                                                                                              |
| Platform capacity                            | Q               | 363 kg                                                                                                               |
| Max. capacity on the extension deck          |                 | 136 kg                                                                                                               |
| Number of people (indoor / outdoor)          |                 | 3 / 2                                                                                                                |
| Weight and dimensions                        |                 |                                                                                                                      |
| Platform weight*                             |                 | 5215 kg                                                                                                              |
| Platform dimensions (length x width)         | lp / ep         | 2.79 m x 1.60 m                                                                                                      |
| Platform dimensions with extension (length)  |                 | 4.31 m                                                                                                               |
| Overall length                               | l1              | 3.76 m                                                                                                               |
| Overall width                                | b1              | 1.75 m                                                                                                               |
| Overall height                               | h17             | 2.74 m                                                                                                               |
| Overall height (stowed)                      | h18             | 2.08 m                                                                                                               |
| External turning radius                      | Wa3             | 4.60 m                                                                                                               |
| Ground clearance at centre of wheelbase      | m2              | 0.24 m                                                                                                               |
| Wheelbase                                    | ٧               | 2.29 m                                                                                                               |
| Performances                                 |                 |                                                                                                                      |
| Drive speed - stowed                         |                 | 5.60 km/h                                                                                                            |
| Drive speed - raised                         |                 | 0.40 km/h                                                                                                            |
| Raise speed (laden) / Lower speed (laden)    |                 | 69 s / 46 s                                                                                                          |
| Gradeability                                 |                 | 30 %                                                                                                                 |
| Max outrigger leveling side to side          |                 | 11.70 °                                                                                                              |
| Permissible leveling (front / side)          |                 | 3°/2°                                                                                                                |
| Wheels                                       |                 |                                                                                                                      |
| Tires type                                   |                 | Foam-filled                                                                                                          |
| Drive wheels (front / rear)                  |                 | 2 / 2                                                                                                                |
| Steering wheels (front / rear)               |                 | 2 / 0                                                                                                                |
| Braking wheels (front / rear)                |                 | 2/2                                                                                                                  |
| Engine/Battery                               |                 |                                                                                                                      |
| Engine brand / model                         |                 | Kubota - D1105                                                                                                       |
| Engine norm                                  |                 | Tier 4 final                                                                                                         |
| I.C. Engine power rating / Power             |                 | 25 Hp / 18.50 kW                                                                                                     |
| Miscellaneous                                |                 |                                                                                                                      |
| Ground Pressure                              |                 | 6.68 dan/cm2                                                                                                         |
| Hydraulic tank capacity                      |                 | 68.10                                                                                                                |
| Fuel tank                                    |                 | 37.90                                                                                                                |
| Sound pressure level (platform work station) |                 | 79 dB                                                                                                                |
| Noise to environment (LwA)                   |                 | < 85 dB                                                                                                              |
| Vibration on hands/arms                      |                 | < 2.50 m/s²                                                                                                          |
| Standards compliance                         |                 |                                                                                                                      |
| This machine is in compliance with:          |                 | European directives: 2006/42/EC- Machinery<br>(revised EN280:2013) - 2004/108/EC (EMC) -<br>2006/95/EC (Low voltage) |