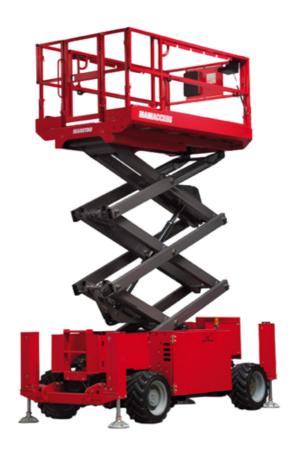

# 140 SC

|                                              | <b>1405C</b> Cr | eated on April 29, 2024 at 4:40:29 PM UT                                                                             |
|----------------------------------------------|-----------------|----------------------------------------------------------------------------------------------------------------------|
| Capacities                                   |                 | Metric                                                                                                               |
| Working height                               | h21             | 14.20 m                                                                                                              |
| Platform height                              | h7              | 12.20 m                                                                                                              |
| Platform capacity                            | Q               | 363 kg                                                                                                               |
| Max. capacity on the extension deck          |                 | 136 kg                                                                                                               |
| Number of people (indoor / outdoor)          |                 | 3 / 2                                                                                                                |
| Weight and dimensions                        |                 |                                                                                                                      |
| Platform weight*                             |                 | 5215 kg                                                                                                              |
| Platform dimensions (length x width)         | lp / ep         | 2.79 m x 1.60 m                                                                                                      |
| Platform dimensions with extension (length)  |                 | 4.31 m                                                                                                               |
| Overall length                               | l1              | 3.76 m                                                                                                               |
| Overall width                                | b1              | 1.75 m                                                                                                               |
| Overall height                               | h17             | 2.74 m                                                                                                               |
| Overall height (stowed)                      | h18             | 2.08 m                                                                                                               |
| External turning radius                      | Wa3             | 4.60 m                                                                                                               |
| Ground clearance at centre of wheelbase      | m2              | 0.24 m                                                                                                               |
| Wheelbase                                    | ٧               | 2.29 m                                                                                                               |
| Performances                                 |                 |                                                                                                                      |
| Drive speed - stowed                         |                 | 5.60 km/h                                                                                                            |
| Drive speed - raised                         |                 | 0.40 km/h                                                                                                            |
| Raise speed (laden) / Lower speed (laden)    |                 | 69 s / 46 s                                                                                                          |
| Gradeability                                 |                 | 30 %                                                                                                                 |
| Max outrigger leveling side to side          |                 | 11.70 °                                                                                                              |
| Permissible leveling (front / side)          |                 | 3°/2°                                                                                                                |
| Wheels                                       |                 |                                                                                                                      |
| Tires type                                   |                 | Foam-filled                                                                                                          |
| Drive wheels (front / rear)                  |                 | 2 / 2                                                                                                                |
| Steering wheels (front / rear)               |                 | 2 / 0                                                                                                                |
| Braking wheels (front / rear)                |                 | 2/2                                                                                                                  |
| Engine/Battery                               |                 |                                                                                                                      |
| Engine brand / model                         |                 | Kubota - D1105                                                                                                       |
| Engine norm                                  |                 | Tier 4 final                                                                                                         |
| I.C. Engine power rating / Power             |                 | 25 Hp / 18.50 kW                                                                                                     |
| Miscellaneous                                |                 |                                                                                                                      |
| Ground Pressure                              |                 | 6.68 dan/cm2                                                                                                         |
| Hydraulic tank capacity                      |                 | 68.10                                                                                                                |
| Fuel tank                                    |                 | 37.90                                                                                                                |
| Sound pressure level (platform work station) |                 | 79 dB                                                                                                                |
| Noise to environment (LwA)                   |                 | < 85 dB                                                                                                              |
| Vibration on hands/arms                      |                 | < 2.50 m/s²                                                                                                          |
| Standards compliance                         |                 |                                                                                                                      |
| This machine is in compliance with:          |                 | European directives: 2006/42/EC- Machinery<br>(revised EN280:2013) - 2004/108/EC (EMC) -<br>2006/95/EC (Low voltage) |