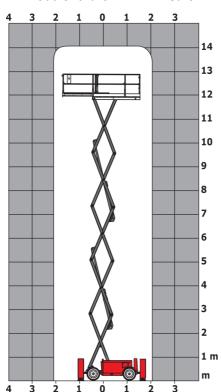

## 140 SC - Dimensional drawing

# 140 SC

|                                              | <b>1405C</b> Cr | eated on April 29, 2024 at 4:40:29 PM UT                                                                             |
|----------------------------------------------|-----------------|----------------------------------------------------------------------------------------------------------------------|
| Capacities                                   |                 | Metric                                                                                                               |
| Working height                               | h21             | 14.20 m                                                                                                              |
| Platform height                              | h7              | 12.20 m                                                                                                              |
| Platform capacity                            | Q               | 363 kg                                                                                                               |
| Max. capacity on the extension deck          |                 | 136 kg                                                                                                               |
| Number of people (indoor / outdoor)          |                 | 3 / 2                                                                                                                |
| Weight and dimensions                        |                 |                                                                                                                      |
| Platform weight*                             |                 | 5215 kg                                                                                                              |
| Platform dimensions (length x width)         | lp / ep         | 2.79 m x 1.60 m                                                                                                      |
| Platform dimensions with extension (length)  |                 | 4.31 m                                                                                                               |
| Overall length                               | l1              | 3.76 m                                                                                                               |
| Overall width                                | b1              | 1.75 m                                                                                                               |
| Overall height                               | h17             | 2.74 m                                                                                                               |
| Overall height (stowed)                      | h18             | 2.08 m                                                                                                               |
| External turning radius                      | Wa3             | 4.60 m                                                                                                               |
| Ground clearance at centre of wheelbase      | m2              | 0.24 m                                                                                                               |
| Wheelbase                                    | ٧               | 2.29 m                                                                                                               |
| Performances                                 |                 |                                                                                                                      |
| Drive speed - stowed                         |                 | 5.60 km/h                                                                                                            |
| Drive speed - raised                         |                 | 0.40 km/h                                                                                                            |
| Raise speed (laden) / Lower speed (laden)    |                 | 69 s / 46 s                                                                                                          |
| Gradeability                                 |                 | 30 %                                                                                                                 |
| Max outrigger leveling side to side          |                 | 11.70 °                                                                                                              |
| Permissible leveling (front / side)          |                 | 3°/2°                                                                                                                |
| Wheels                                       |                 |                                                                                                                      |
| Tires type                                   |                 | Foam-filled                                                                                                          |
| Drive wheels (front / rear)                  |                 | 2 / 2                                                                                                                |
| Steering wheels (front / rear)               |                 | 2 / 0                                                                                                                |
| Braking wheels (front / rear)                |                 | 2/2                                                                                                                  |
| Engine/Battery                               |                 |                                                                                                                      |
| Engine brand / model                         |                 | Kubota - D1105                                                                                                       |
| Engine norm                                  |                 | Tier 4 final                                                                                                         |
| I.C. Engine power rating / Power             |                 | 25 Hp / 18.50 kW                                                                                                     |
| Miscellaneous                                |                 |                                                                                                                      |
| Ground Pressure                              |                 | 6.68 dan/cm2                                                                                                         |
| Hydraulic tank capacity                      |                 | 68.10                                                                                                                |
| Fuel tank                                    |                 | 37.90                                                                                                                |
| Sound pressure level (platform work station) |                 | 79 dB                                                                                                                |
| Noise to environment (LwA)                   |                 | < 85 dB                                                                                                              |
| Vibration on hands/arms                      |                 | < 2.50 m/s²                                                                                                          |
| Standards compliance                         |                 |                                                                                                                      |
| This machine is in compliance with:          |                 | European directives: 2006/42/EC- Machinery<br>(revised EN280:2013) - 2004/108/EC (EMC) -<br>2006/95/EC (Low voltage) |