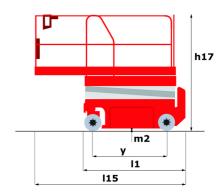

# 140 SC

| 140 sc Created on May 6, 2024                |         | ated on May 6, 2024 at 7:30:48 AM UTC                                                                                |
|----------------------------------------------|---------|----------------------------------------------------------------------------------------------------------------------|
| Capacities                                   |         | Metric                                                                                                               |
| Working height                               | h21     | 14.20 m                                                                                                              |
| Platform height                              | h7      | 12.20 m                                                                                                              |
| Platform capacity                            | Q       | 363 kg                                                                                                               |
| Max. capacity on the extension deck          |         | 136 kg                                                                                                               |
| Number of people (indoor / outdoor)          |         | 3 / 2                                                                                                                |
| Weight and dimensions                        |         |                                                                                                                      |
| Platform weight*                             |         | 5215 kg                                                                                                              |
| Platform dimensions (length x width)         | lp / ep | 2.79 m x 1.60 m                                                                                                      |
| Platform dimensions with extension (length)  |         | 4.31 m                                                                                                               |
| Overall length                               | l1      | 3.76 m                                                                                                               |
| Overall width                                | b1      | 1.75 m                                                                                                               |
| Overall height                               | h17     | 2.74 m                                                                                                               |
| Overall height (stowed)                      | h18     | 2.08 m                                                                                                               |
| External turning radius                      | Wa3     | 4.60 m                                                                                                               |
| Ground clearance at centre of wheelbase      | m2      | 0.24 m                                                                                                               |
| Wheelbase                                    | У       | 2.29 m                                                                                                               |
| Performances                                 |         |                                                                                                                      |
| Drive speed - stowed                         |         | 5.60 km/h                                                                                                            |
| Drive speed - raised                         |         | 0.40 km/h                                                                                                            |
| Raise speed (laden) / Lower speed (laden)    |         | 69 s / 46 s                                                                                                          |
| Gradeability                                 |         | 30 %                                                                                                                 |
| Max outrigger leveling side to side          |         | 11.70 °                                                                                                              |
| Permissible leveling (front / side)          |         | 3°/2°                                                                                                                |
| Wheels                                       |         |                                                                                                                      |
| Tires type                                   |         | Foam-filled                                                                                                          |
| Drive wheels (front / rear)                  |         | 2 / 2                                                                                                                |
| Steering wheels (front / rear)               |         | 2 / 0                                                                                                                |
| Braking wheels (front / rear)                |         | 2 / 2                                                                                                                |
| Engine/Battery                               |         |                                                                                                                      |
| Engine brand / model                         |         | Kubota - D1105                                                                                                       |
| Engine norm                                  |         | Tier 4 final                                                                                                         |
| I.C. Engine power rating / Power             |         | 25 Hp / 18.50 kW                                                                                                     |
| Miscellaneous                                |         |                                                                                                                      |
| Ground Pressure                              |         | 6.68 dan/cm2                                                                                                         |
| Hydraulic tank capacity                      |         | 68.10 I                                                                                                              |
| Fuel tank                                    |         | 37.90 l                                                                                                              |
| Sound pressure level (platform work station) |         | 79 dB                                                                                                                |
| Noise to environment (LwA)                   |         | < 85 dB                                                                                                              |
| Vibration on hands/arms                      |         | < 2.50 m/s²                                                                                                          |
| Standards compliance                         |         |                                                                                                                      |
| This machine is in compliance with:          |         | European directives: 2006/42/EC- Machinery<br>(revised EN280:2013) - 2004/108/EC (EMC) -<br>2006/95/EC (Low voltage) |

### 140 SC - Dimensional drawing