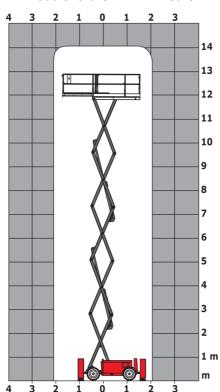

o environment (LwA)                   |         | < 85 dB                                                                                                              |
| Vibration on hands/arms                      |         | < 2.50 m/s²                                                                                                          |
| Standards compliance                         |         |                                                                                                                      |
| This machine is in compliance with:          |         | European directives: 2006/42/EC- Machinery<br>(revised EN280:2013) - 2004/108/EC (EMC) -<br>2006/95/EC (Low voltage) |

<sup>\*\*</sup> With folded guardrail

### 140 SC - Load chart

### Load Chart for MEWP Metric



### 140 SC - Dimensional drawing







## **Equipment**

| Standard                                                                    |  |
|-----------------------------------------------------------------------------|--|
| 230V Predisposition                                                         |  |
| 4 wheel drive                                                               |  |
| Anti-slip platform surface                                                  |  |
| Audible alarm and illuminated indicator lamp (leveling, overload, lowering) |  |
| CAN bus technology                                                          |  |
| Emergency stop button in platform and on frame                              |  |
| Engine mounted on sliding platform