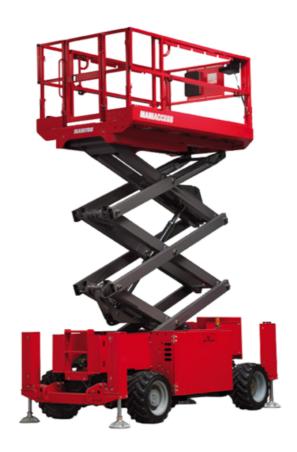

# 140 SC

| 140 sc Created on May 6, 2024                |         | ated on May 6, 2024 at 7:30:48 AM UTC                                                                                |
|----------------------------------------------|---------|----------------------------------------------------------------------------------------------------------------------|
| Capacities                                   |         | Metric                                                                                                               |
| Working height                               | h21     | 14.20 m                                                                                                              |
| Platform height                              | h7      | 12.20 m                                                                                                              |
| Platform capacity                            | Q       | 363 kg                                                                                                               |
| Max. capacity on the extension deck          |         | 136 kg                                                                                                               |
| Number of people (indoor / outdoor)          |         | 3 / 2                                                                                                                |
| Weight and dimensions                        |         |                                                                                                                      |
| Platform weight*                             |         | 5215 kg                                                                                                              |
| Platform dimensions (length x width)         | lp / ep | 2.79 m x 1.60 m                                                                                                      |
| Platform dimensions with extension (length)  |         | 4.31 m                                                                                                               |
| Overall length                               | l1      | 3.76 m                                                                                                               |
| Overall width                                | b1      | 1.75 m                                                                                                               |
| Overall height                               | h17     | 2.74 m                                                                                                               |
| Overall height (stowed)                      | h18     | 2.08 m                                                                                                               |
| External turning radius                      | Wa3     | 4.60 m                                                                                                               |
| Ground clearance at centre of wheelbase      | m2      | 0.24 m                                                                                                               |
| Wheelbase                                    | У       | 2.29 m                                                                                                               |
| Performances                                 |         |                                                                                                                      |
| Drive speed - stowed                         |         | 5.60 km/h                                                                                                            |
| Drive speed - raised                         |         | 0.40 km/h                                                                                                            |
| Raise speed (laden) / Lower speed (laden)    |         | 69 s / 46 s                                                                                                          |
| Gradeability                                 |         | 30 %                                                                                                                 |
| Max outrigger leveling side to side          |         | 11.70 °                                                                                                              |
| Permissible leveling (front / side)          |         | 3°/2°                                                                                                                |
| Wheels                                       |         |                                                                                                                      |
| Tires type                                   |         | Foam-filled                                                                                                          |
| Drive wheels (front / rear)                  |         | 2 / 2                                                                                                                |
| Steering wheels (front / rear)               |         | 2 / 0                                                                                                                |
| Braking wheels (front / rear)                |         | 2 / 2                                                                                                                |
| Engine/Battery                               |         |                                                                                                                      |
| Engine brand / model                         |         | Kubota - D1105                                                                                                       |
| Engine norm                                  |         | Tier 4 final                                                                                                         |
| I.C. Engine power rating / Power             |         | 25 Hp / 18.50 kW                                                                                                     |
| Miscellaneous                                |         |                                                                                                                      |
| Ground Pressure                              |         | 6.68 dan/cm2                                                                                                         |
| Hydraulic tank capacity                      |         | 68.10 I                                                                                                              |
| Fuel tank                                    |         | 37.90 l                                                                                                              |
| Sound pressure level (platform work station) |         | 79 dB                                                                                                                |
| Noise to environment (LwA)                   |         | < 85 dB                                                                                                              |
| Vibration on hands/arms                      |         | < 2.50 m/s²                                                                                                          |
| Standards compliance                         |         |                                                                                                                      |
| This machine is in compliance with:          |         | European directives: 2006/42/EC- Machinery<br>(revised EN280:2013) - 2004/108/EC (EMC) -<br>2006/95/EC (Low voltage) |