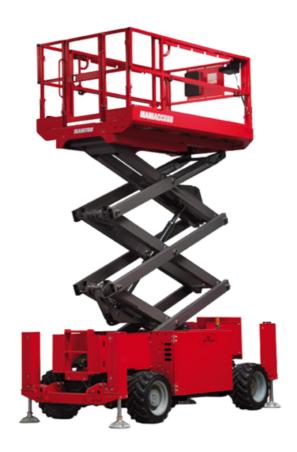

# 140 SC

|                                              | <b>140 SC</b> Cre | eated on April 28, 2024 at 1:00:06 PM UTC                                                                            |
|----------------------------------------------|-------------------|----------------------------------------------------------------------------------------------------------------------|
| Capacities                                   |                   | Metric                                                                                                               |
| Working height                               | h21               | 14.20 m                                                                                                              |
| Platform height                              | h7                | 12.20 m                                                                                                              |
| Platform capacity                            | Q                 | 363 kg                                                                                                               |
| Max. capacity on the extension deck          |                   | 136 kg                                                                                                               |
| Number of people (indoor / outdoor)          |                   | 3 / 2                                                                                                                |
| Weight and dimensions                        |                   |                                                                                                                      |
| Platform weight*                             |                   | 5215 kg                                                                                                              |
| Platform dimensions (length x width)         | lp / ep           | 2.79 m x 1.60 m                                                                                                      |
| Platform dimensions with extension (length)  |                   | 4.31 m                                                                                                               |
| Overall length                               | l1                | 3.76 m                                                                                                               |
| Overall width                                | b1                | 1.75 m                                                                                                               |
| Overall height                               | h17               | 2.74 m                                                                                                               |
| Overall height (stowed)                      | h18               | 2.08 m                                                                                                               |
| External turning radius                      | Wa3               | 4.60 m                                                                                                               |
| Ground clearance at centre of wheelbase      | m2                | 0.24 m                                                                                                               |
| Wheelbase                                    | у                 | 2.29 m                                                                                                               |
| Performances                                 |                   |                                                                                                                      |
| Drive speed - stowed                         |                   | 5.60 km/h                                                                                                            |
| Drive speed - raised                         |                   | 0.40 km/h                                                                                                            |
| Raise speed (laden) / Lower speed (laden)    |                   | 69 s / 46 s                                                                                                          |
| Gradeability                                 |                   | 30 %                                                                                                                 |
| Max outrigger leveling side to side          |                   | 11.70 °                                                                                                              |
| Permissible leveling (front / side)          |                   | 3°/2°                                                                                                                |
| Wheels                                       |                   |                                                                                                                      |
| Tires type                                   |                   | Foam-filled                                                                                                          |
| Drive wheels (front / rear)                  |                   | 2/2                                                                                                                  |
| Steering wheels (front / rear)               |                   | 2/0                                                                                                                  |
| Braking wheels (front / rear)                |                   | 2/2                                                                                                                  |
| Engine/Battery                               |                   |                                                                                                                      |
| Engine brand / model                         |                   | Kubota - D1105                                                                                                       |
| Engine norm                                  |                   | Tier 4 final                                                                                                         |
| I.C. Engine power rating / Power             |                   | 25 Hp / 18.50 kW                                                                                                     |
| Miscellaneous                                |                   |                                                                                                                      |
| Ground Pressure                              |                   | 6.68 dan/cm2                                                                                                         |
| Hydraulic tank capacity                      |                   | 68.10 l                                                                                                              |
| Fuel tank                                    |                   | 37.90 l                                                                                                              |
| Sound pressure level (platform work station) |                   | 79 dB                                                                                                                |
| Noise to environment (LwA)                   |                   | < 85 dB                                                                                                              |
| Vibration on hands/arms                      |                   | < 2.50 m/s²                                                                                                          |
| Standards compliance                         |                   |                                                                                                                      |
| This machine is in compliance with:          |                   | European directives: 2006/42/EC- Machinery<br>(revised EN280:2013) - 2004/108/EC (EMC) -<br>2006/95/EC (Low voltage) |