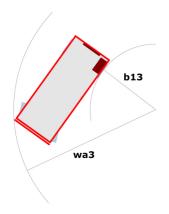

# 140 SC

|                                              | <b>140 SC</b> Cre | eated on April 28, 2024 at 1:00:06 PM UTC                                                                            |
|----------------------------------------------|-------------------|----------------------------------------------------------------------------------------------------------------------|
| Capacities                                   |                   | Metric                                                                                                               |
| Working height                               | h21               | 14.20 m                                                                                                              |
| Platform height                              | h7                | 12.20 m                                                                                                              |
| Platform capacity                            | Q                 | 363 kg                                                                                                               |
| Max. capacity on the extension deck          |                   | 136 kg                                                                                                               |
| Number of people (indoor / outdoor)          |                   | 3 / 2                                                                                                                |
| Weight and dimensions                        |                   |                                                                                                                      |
| Platform weight*                             |                   | 5215 kg                                                                                                              |
| Platform dimensions (length x width)         | lp / ep           | 2.79 m x 1.60 m                                                                                                      |
| Platform dimensions with extension (length)  |                   | 4.31 m                                                                                                               |
| Overall length                               | l1                | 3.76 m                                                                                                               |
| Overall width                                | b1                | 1.75 m                                                                                                               |
| Overall height                               | h17               | 2.74 m                                                                                                               |
| Overall height (stowed)                      | h18               | 2.08 m                                                                                                               |
| External turning radius                      | Wa3               | 4.60 m                                                                                                               |
| Ground clearance at centre of wheelbase      | m2                | 0.24 m                                                                                                               |
| Wheelbase                                    | у                 | 2.29 m                                                                                                               |
| Performances                                 |                   |                                                                                                                      |
| Drive speed - stowed                         |                   | 5.60 km/h                                                                                                            |
| Drive speed - raised                         |                   | 0.40 km/h                                                                                                            |
| Raise speed (laden) / Lower speed (laden)    |                   | 69 s / 46 s                                                                                                          |
| Gradeability                                 |                   | 30 %                                                                                                                 |
| Max outrigger leveling side to side          |                   | 11.70 °                                                                                                              |
| Permissible leveling (front / side)          |                   | 3°/2°                                                                                                                |
| Wheels                                       |                   |                                                                                                                      |
| Tires type                                   |                   | Foam-filled                                                                                                          |
| Drive wheels (front / rear)                  |                   | 2/2                                                                                                                  |
| Steering wheels (front / rear)               |                   | 2/0                                                                                                                  |
| Braking wheels (front / rear)                |                   | 2/2                                                                                                                  |
| Engine/Battery                               |                   |                                                                                                                      |
| Engine brand / model                         |                   | Kubota - D1105                                                                                                       |
| Engine norm                                  |                   | Tier 4 final                                                                                                         |
| I.C. Engine power rating / Power             |                   | 25 Hp / 18.50 kW                                                                                                     |
| Miscellaneous                                |                   |                                                                                                                      |
| Ground Pressure                              |                   | 6.68 dan/cm2                                                                                                         |
| Hydraulic tank capacity                      |                   | 68.10 l                                                                                                              |
| Fuel tank                                    |                   | 37.90 l                                                                                                              |
| Sound pressure level (platform work station) |                   | 79 dB                                                                                                                |
| Noise to environment (LwA)                   |                   | < 85 dB                                                                                                              |
| Vibration on hands/arms                      |                   | < 2.50 m/s²                                                                                                          |
| Standards compliance                         |                   |                                                                                                                      |
| This machine is in compliance with:          |                   | European directives: 2006/42/EC- Machinery<br>(revised EN280:2013) - 2004/108/EC (EMC) -<br>2006/95/EC (Low voltage) |