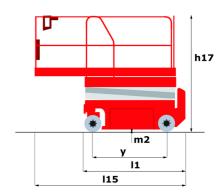

## 140 SC - Dimensional drawing

# 140 SC

|                                              | <b>140 SC</b> Cre | eated on April 28, 2024 at 1:00:06 PM UTC                                                                            |
|----------------------------------------------|-------------------|----------------------------------------------------------------------------------------------------------------------|
| Capacities                                   |                   | Metric                                                                                                               |
| Working height                               | h21               | 14.20 m                                                                                                              |
| Platform height                              | h7                | 12.20 m                                                                                                              |
| Platform capacity                            | Q                 | 363 kg                                                                                                               |
| Max. capacity on the extension deck          |                   | 136 kg                                                                                                               |
| Number of people (indoor / outdoor)          |                   | 3 / 2                                                                                                                |
| Weight and dimensions                        |                   |                                                                                                                      |
| Platform weight*                             |                   | 5215 kg                                                                                                              |
| Platform dimensions (length x width)         | lp / ep           | 2.79 m x 1.60 m                                                                                                      |
| Platform dimensions with extension (length)  |                   | 4.31 m                                                                                                               |
| Overall length                               | l1                | 3.76 m                                                                                                               |
| Overall width                                | b1                | 1.75 m                                                                                                               |
| Overall height                               | h17               | 2.74 m                                                                                                               |
| Overall height (stowed)                      | h18               | 2.08 m                                                                                                               |
| External turning radius                      | Wa3               | 4.60 m                                                                                                               |
| Ground clearance at centre of wheelbase      | m2                | 0.24 m                                                                                                               |
| Wheelbase                                    | у                 | 2.29 m                                                                                                               |
| Performances                                 |                   |                                                                                                                      |
| Drive speed - stowed                         |                   | 5.60 km/h                                                                                                            |
| Drive speed - raised                         |                   | 0.40 km/h                                                                                                            |
| Raise speed (laden) / Lower speed (laden)    |                   | 69 s / 46 s                                                                                                          |
| Gradeability                                 |                   | 30 %                                                                                                                 |
| Max outrigger leveling side to side          |                   | 11.70 °                                                                                                              |
| Permissible leveling (front / side)          |                   | 3°/2°                                                                                                                |
| Wheels                                       |                   |                                                                                                                      |
| Tires type                                   |                   | Foam-filled                                                                                                          |
| Drive wheels (front / rear)                  |                   | 2/2                                                                                                                  |
| Steering wheels (front / rear)               |                   | 2/0                                                                                                                  |
| Braking wheels (front / rear)                |                   | 2/2                                                                                                                  |
| Engine/Battery                               |                   |                                                                                                                      |
| Engine brand / model                         |                   | Kubota - D1105                                                                                                       |
| Engine norm                                  |                   | Tier 4 final                                                                                                         |
| I.C. Engine power rating / Power             |                   | 25 Hp / 18.50 kW                                                                                                     |
| Miscellaneous                                |                   |                                                                                                                      |
| Ground Pressure                              |                   | 6.68 dan/cm2                                                                                                         |
| Hydraulic tank capacity                      |                   | 68.10 l                                                                                                              |
| Fuel tank                                    |                   | 37.90 l                                                                                                              |
| Sound pressure level (platform work station) |                   | 79 dB                                                                                                                |
| Noise to environment (LwA)                   |                   | < 85 dB                                                                                                              |
| Vibration on hands/arms                      |                   | < 2.50 m/s²                                                                                                          |
| Standards compliance                         |                   |                                                                                                                      |
| This machine is in compliance with:          |                   | European directives: 2006/42/EC- Machinery<br>(revised EN280:2013) - 2004/108/EC (EMC) -<br>2006/95/EC (Low voltage) |