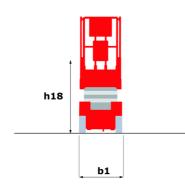

# 140 SC

|                                              | <b>140 SC</b> Cre | eated on April 28, 2024 at 1:00:06 PM UTC                                                                            |
|----------------------------------------------|-------------------|----------------------------------------------------------------------------------------------------------------------|
| Capacities                                   |                   | Metric                                                                                                               |
| Working height                               | h21               | 14.20 m                                                                                                              |
| Platform height                              | h7                | 12.20 m                                                                                                              |
| Platform capacity                            | Q                 | 363 kg                                                                                                               |
| Max. capacity on the extension deck          |                   | 136 kg                                                                                                               |
| Number of people (indoor / outdoor)          |                   | 3 / 2                                                                                                                |
| Weight and dimensions                        |                   |                                                                                                                      |
| Platform weight*                             |                   | 5215 kg                                                                                                              |
| Platform dimensions (length x width)         | lp / ep           | 2.79 m x 1.60 m                                                                                                      |
| Platform dimensions with extension (length)  |                   | 4.31 m                                                                                                               |
| Overall length                               | l1                | 3.76 m                                                                                                               |
| Overall width                                | b1                | 1.75 m                                                                                                               |
| Overall height                               | h17               | 2.74 m                                                                                                               |
| Overall height (stowed)                      | h18               | 2.08 m                                                                                                               |
| External turning radius                      | Wa3               | 4.60 m                                                                                                               |
| Ground clearance at centre of wheelbase      | m2                | 0.24 m                                                                                                               |
| Wheelbase                                    | у                 | 2.29 m                                                                                                               |
| Performances                                 |                   |                                                                                                                      |
| Drive speed - stowed                         |                   | 5.60 km/h                                                                                                            |
| Drive speed - raised                         |                   | 0.40 km/h                                                                                                            |
| Raise speed (laden) / Lower speed (laden)    |                   | 69 s / 46 s                                                                                                          |
| Gradeability                                 |                   | 30 %                                                                                                                 |
| Max outrigger leveling side to side          |                   | 11.70 °                                                                                                              |
| Permissible leveling (front / side)          |                   | 3°/2°                                                                                                                |
| Wheels                                       |                   |                                                                                                                      |
| Tires type                                   |                   | Foam-filled                                                                                                          |
| Drive wheels (front / rear)                  |                   | 2/2                                                                                                                  |
| Steering wheels (front / rear)               |                   | 2/0                                                                                                                  |
| Braking wheels (front / rear)                |                   | 2/2                                                                                                                  |
| Engine/Battery                               |                   |                                                                                                                      |
| Engine brand / model                         |                   | Kubota - D1105                                                                                                       |
| Engine norm                                  |                   | Tier 4 final                                                                                                         |
| I.C. Engine power rating / Power             |                   | 25 Hp / 18.50 kW                                                                                                     |
| Miscellaneous                                |                   |                                                                                                                      |
| Ground Pressure                              |                   | 6.68 dan/cm2                                                                                                         |
| Hydraulic tank capacity                      |                   | 68.10 l                                                                                                              |
| Fuel tank                                    |                   | 37.90 l                                                                                                              |
| Sound pressure level (platform work station) |                   | 79 dB                                                                                                                |
| Noise to environment (LwA)                   |                   | < 85 dB                                                                                                              |
| Vibration on hands/arms                      |                   | < 2.50 m/s²                                                                                                          |
| Standards compliance                         |                   |                                                                                                                      |
| This machine is in compliance with:          |                   | European directives: 2006/42/EC- Machinery<br>(revised EN280:2013) - 2004/108/EC (EMC) -<br>2006/95/EC (Low voltage) |