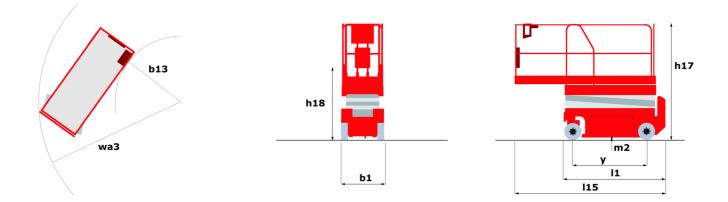

## 140 SC - Dimensional drawing

Technical sheet :

|                                              |         | Created on May 2, 2024 at 7:12:40 PM UT                                                                              |
|----------------------------------------------|---------|----------------------------------------------------------------------------------------------------------------------|
|                                              | 14050   | •                                                                                                                    |
| Capacities                                   |         | Metric                                                                                                               |
| Working height                               | h21     | 14.20 m                                                                                                              |
| Platform height                              | h7      | 12.20 m                                                                                                              |
| Platform capacity                            | Q       | 363 kg                                                                                                               |
| Max. capacity on the extension deck          |         | 136 kg                                                                                                               |
| Number of people (indoor / outdoor)          |         | 3 / 2                                                                                                                |
| Weight and dimensions                        |         |                                                                                                                      |
| Platform weight*                             |         | 5215 kg                                                                                                              |
| Platform dimensions (length x width)         | lp / ep | 2.79 m x 1.60 m                                                                                                      |
| Platform dimensions with extension (length)  |         | 4.31 m                                                                                                               |
| Overall length                               | 1       | 3.76 m                                                                                                               |
| Overall width                                | b1      | 1.75 m                                                                                                               |
| Overall height                               | h17     | 2.74 m                                                                                                               |
| Overall height (stowed)                      | h18     | 2.08 m                                                                                                               |
| External turning radius                      | Wa3     | 4.60 m                                                                                                               |
| Ground clearance at centre of wheelbase      | m2      | 0.24 m                                                                                                               |
| Wheelbase                                    | у       | 2.29 m                                                                                                               |
| Performances                                 |         |                                                                                                                      |
| Drive speed - stowed                         |         | 5.60 km/h                                                                                                            |
| Drive speed - raised                         |         | 0.40 km/h                                                                                                            |
| Raise speed (laden) / Lower speed (laden)    |         | 69 s / 46 s                                                                                                          |
| Gradeability                                 |         | 30 %                                                                                                                 |
| Max outrigger leveling side to side          |         | 11.70 °                                                                                                              |
| Permissible leveling (front / side)          |         | 3 ° / 2 °                                                                                                            |
| Wheels                                       |         |                                                                                                                      |
| Tires type                                   |         | Foam-filled                                                                                                          |
| Drive wheels (front / rear)                  |         | 2/2                                                                                                                  |
| Steering wheels (front / rear)               |         | 2 / 0                                                                                                                |
| Braking wheels (front / rear)                |         | 2 / 2                                                                                                                |
| Engine/Battery                               |         |                                                                                                                      |
| Engine brand / model                         |         | Kubota - D1105                                                                                                       |
| Engine norm                                  |         | Tier 4 final                                                                                                         |
| I.C. Engine power rating / Power             |         | 25 Hp / 18.50 kW                                                                                                     |
| Miscellaneous                                |         |                                                                                                                      |
| Ground Pressure                              |         | 6.68 dan/cm2                                                                                                         |
| Hydraulic tank capacity                      |         | 68.10 l                                                                                                              |
| Fuel tank                                    |         | 37.90 l                                                                                                              |
| Sound pressure level (platform work station) |         | 79 dB                                                                                                                |
| Noise to environment (LwA)                   |         | < 85 dB                                                                                                              |
| Vibration on hands/arms                      |         | < 2.50 m/s²                                                                                                          |
| Standards compliance                         |         |                                                                                                                      |
| This machine is in compliance with:          |         | European directives: 2006/42/EC- Machinery<br>(revised EN280:2013) - 2004/108/EC (EMC) -<br>2006/95/EC (Low voltage) |