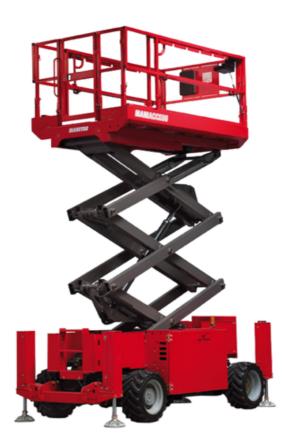

Technical sheet :

|                                              |         | Created on May 2, 2024 at 7:12:40 PM UT                                                                              |
|----------------------------------------------|---------|----------------------------------------------------------------------------------------------------------------------|
|                                              | 14050   | •                                                                                                                    |
| Capacities                                   |         | Metric                                                                                                               |
| Working height                               | h21     | 14.20 m                                                                                                              |
| Platform height                              | h7      | 12.20 m                                                                                                              |
| Platform capacity                            | Q       | 363 kg                                                                                                               |
| Max. capacity on the extension deck          |         | 136 kg                                                                                                               |
| Number of people (indoor / outdoor)          |         | 3 / 2                                                                                                                |
| Weight and dimensions                        |         |                                                                                                                      |
| Platform weight*                             |         | 5215 kg                                                                                                              |
| Platform dimensions (length x width)         | lp / ep | 2.79 m x 1.60 m                                                                                                      |
| Platform dimensions with extension (length)  |         | 4.31 m                                                                                                               |
| Overall length                               | 1       | 3.76 m                                                                                                               |
| Overall width                                | b1      | 1.75 m                                                                                                               |
| Overall height                               | h17     | 2.74 m                                                                                                               |
| Overall height (stowed)                      | h18     | 2.08 m                                                                                                               |
| External turning radius                      | Wa3     | 4.60 m                                                                                                               |
| Ground clearance at centre of wheelbase      | m2      | 0.24 m                                                                                                               |
| Wheelbase                                    | у       | 2.29 m                                                                                                               |
| Performances                                 |         |                                                                                                                      |
| Drive speed - stowed                         |         | 5.60 km/h                                                                                                            |
| Drive speed - raised                         |         | 0.40 km/h                                                                                                            |
| Raise speed (laden) / Lower speed (laden)    |         | 69 s / 46 s                                                                                                          |
| Gradeability                                 |         | 30 %                                                                                                                 |
| Max outrigger leveling side to side          |         | 11.70 °                                                                                                              |
| Permissible leveling (front / side)          |         | 3 ° / 2 °                                                                                                            |
| Wheels                                       |         |                                                                                                                      |
| Tires type                                   |         | Foam-filled                                                                                                          |
| Drive wheels (front / rear)                  |         | 2/2                                                                                                                  |
| Steering wheels (front / rear)               |         | 2 / 0                                                                                                                |
| Braking wheels (front / rear)                |         | 2 / 2                                                                                                                |
| Engine/Battery                               |         |                                                                                                                      |
| Engine brand / model                         |         | Kubota - D1105                                                                                                       |
| Engine norm                                  |         | Tier 4 final                                                                                                         |
| I.C. Engine power rating / Power             |         | 25 Hp / 18.50 kW                                                                                                     |
| Miscellaneous                                |         |                                                                                                                      |
| Ground Pressure                              |         | 6.68 dan/cm2                                                                                                         |
| Hydraulic tank capacity                      |         | 68.10 l                                                                                                              |
| Fuel tank                                    |         | 37.90 l                                                                                                              |
| Sound pressure level (platform work station) |         | 79 dB                                                                                                                |
| Noise to environment (LwA)                   |         | < 85 dB                                                                                                              |
| Vibration on hands/arms                      |         | < 2.50 m/s²                                                                                                          |
| Standards compliance                         |         |                                                                                                                      |
| This machine is in compliance with:          |         | European directives: 2006/42/EC- Machinery<br>(revised EN280:2013) - 2004/108/EC (EMC) -<br>2006/95/EC (Low voltage) |