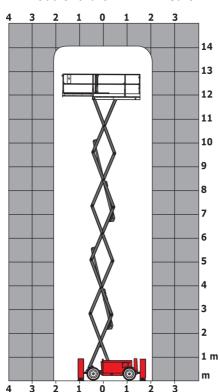

| < 85 dB                                                                                                              |
| Vibration on hands/arms                      |                    | < 2.50 m/s²                                                                                                          |
| Standards compliance                         |                    |                                                                                                                      |
| This machine is in compliance with:          |                    | European directives: 2006/42/EC- Machinery<br>(revised EN280:2013) - 2004/108/EC (EMC) -<br>2006/95/EC (Low voltage) |

<sup>\*\*</sup> With folded guardrail

### 140 SC - Load chart

### Load Chart for MEWP Metric



### 140 SC - Dimensional drawing







## **Equipment**

| Standard                                                                    |
|-----------------------------------------------------------------------------|
| 230V Predisposition                                                         |
| 4 wheel drive                                                               |
| Anti-slip platform surface                                                  |
| Audible alarm and illuminated indicator lamp (leveling, overload, lowering) |
| CAN bus technology                                                          |
| Emergency stop button in platform and on frame                              |
| Engine mounted on sliding platform                                          |
| Fixed anti-shearin