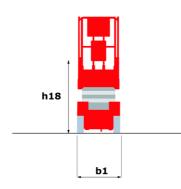

# 140 SC

|                                              | <b>140 SC</b> Crea | ted on May 3, 2024 at 7:59:16 AM UT                                                                                  |
|----------------------------------------------|--------------------|----------------------------------------------------------------------------------------------------------------------|
| Capacities                                   |                    | Metric                                                                                                               |
| Working height                               | h21                | 14.20 m                                                                                                              |
| Platform height                              | h7                 | 12.20 m                                                                                                              |
| Platform capacity                            | Q                  | 363 kg                                                                                                               |
| Max. capacity on the extension deck          |                    | 136 kg                                                                                                               |
| Number of people (indoor / outdoor)          |                    | 3 / 2                                                                                                                |
| Weight and dimensions                        |                    |                                                                                                                      |
| Platform weight*                             |                    | 5215 kg                                                                                                              |
| Platform dimensions (length x width)         | lp / ep            | 2.79 m x 1.60 m                                                                                                      |
| Platform dimensions with extension (length)  |                    | 4.31 m                                                                                                               |
| Overall length                               | l1                 | 3.76 m                                                                                                               |
| Overall width                                | b1                 | 1.75 m                                                                                                               |
| Overall height                               | h17                | 2.74 m                                                                                                               |
| Overall height (stowed)                      | h18                | 2.08 m                                                                                                               |
| External turning radius                      | Wa3                | 4.60 m                                                                                                               |
| Ground clearance at centre of wheelbase      | m2                 | 0.24 m                                                                                                               |
| Wheelbase                                    | у                  | 2.29 m                                                                                                               |
| Performances                                 |                    |                                                                                                                      |
| Drive speed - stowed                         |                    | 5.60 km/h                                                                                                            |
| Drive speed - raised                         |                    | 0.40 km/h                                                                                                            |
| Raise speed (laden) / Lower speed (laden)    |                    | 69 s / 46 s                                                                                                          |
| Gradeability                                 |                    | 30 %                                                                                                                 |
| Max outrigger leveling side to side          |                    | 11.70°                                                                                                               |
| Permissible leveling (front / side)          |                    | 3°/2°                                                                                                                |
| Wheels                                       |                    |                                                                                                                      |
| Tires type                                   |                    | Foam-filled                                                                                                          |
| Drive wheels (front / rear)                  |                    | 2/2                                                                                                                  |
| Steering wheels (front / rear)               |                    | 2/0                                                                                                                  |
| Braking wheels (front / rear)                |                    | 2/2                                                                                                                  |
| Engine/Battery                               |                    |                                                                                                                      |
| Engine brand / model                         |                    | Kubota - D1105                                                                                                       |
| Engine norm                                  |                    | Tier 4 final                                                                                                         |
| I.C. Engine power rating / Power             |                    | 25 Hp / 18.50 kW                                                                                                     |
| Miscellaneous                                |                    |                                                                                                                      |
| Ground Pressure                              |                    | 6.68 dan/cm2                                                                                                         |
| Hydraulic tank capacity                      |                    | 68.10 I                                                                                                              |
| Fuel tank                                    |                    | 37.90                                                                                                                |
| Sound pressure level (platform work station) |                    | 79 dB                                                                                                                |
| Noise to environment (LwA)                   |                    | < 85 dB                                                                                                              |
| Vibration on hands/arms                      |                    | < 2.50 m/s²                                                                                                          |
| Standards compliance                         |                    |                                                                                                                      |
| This machine is in compliance with:          |                    | European directives: 2006/42/EC- Machinery<br>(revised EN280:2013) - 2004/108/EC (EMC) -<br>2006/95/EC (Low voltage) |