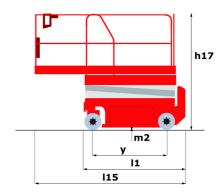

### 140 SC - Dimensional drawing

# 140 SC

|                                              | <b>140 SC</b> Crea | ted on May 3, 2024 at 7:59:16 AM UT                                                                                  |
|----------------------------------------------|--------------------|----------------------------------------------------------------------------------------------------------------------|
| Capacities                                   |                    | Metric                                                                                                               |
| Working height                               | h21                | 14.20 m                                                                                                              |
| Platform height                              | h7                 | 12.20 m                                                                                                              |
| Platform capacity                            | Q                  | 363 kg                                                                                                               |
| Max. capacity on the extension deck          |                    | 136 kg                                                                                                               |
| Number of people (indoor / outdoor)          |                    | 3 / 2                                                                                                                |
| Weight and dimensions                        |                    |                                                                                                                      |
| Platform weight*                             |                    | 5215 kg                                                                                                              |
| Platform dimensions (length x width)         | lp / ep            | 2.79 m x 1.60 m                                                                                                      |
| Platform dimensions with extension (length)  |                    | 4.31 m                                                                                                               |
| Overall length                               | l1                 | 3.76 m                                                                                                               |
| Overall width                                | b1                 | 1.75 m                                                                                                               |
| Overall height                               | h17                | 2.74 m                                                                                                               |
| Overall height (stowed)                      | h18                | 2.08 m                                                                                                               |
| External turning radius                      | Wa3                | 4.60 m                                                                                                               |
| Ground clearance at centre of wheelbase      | m2                 | 0.24 m                                                                                                               |
| Wheelbase                                    | у                  | 2.29 m                                                                                                               |
| Performances                                 |                    |                                                                                                                      |
| Drive speed - stowed                         |                    | 5.60 km/h                                                                                                            |
| Drive speed - raised                         |                    | 0.40 km/h                                                                                                            |
| Raise speed (laden) / Lower speed (laden)    |                    | 69 s / 46 s                                                                                                          |
| Gradeability                                 |                    | 30 %                                                                                                                 |
| Max outrigger leveling side to side          |                    | 11.70°                                                                                                               |
| Permissible leveling (front / side)          |                    | 3°/2°                                                                                                                |
| Wheels                                       |                    |                                                                                                                      |
| Tires type                                   |                    | Foam-filled                                                                                                          |
| Drive wheels (front / rear)                  |                    | 2/2                                                                                                                  |
| Steering wheels (front / rear)               |                    | 2/0                                                                                                                  |
| Braking wheels (front / rear)                |                    | 2/2                                                                                                                  |
| Engine/Battery                               |                    |                                                                                                                      |
| Engine brand / model                         |                    | Kubota - D1105                                                                                                       |
| Engine norm                                  |                    | Tier 4 final                                                                                                         |
| I.C. Engine power rating / Power             |                    | 25 Hp / 18.50 kW                                                                                                     |
| Miscellaneous                                |                    |                                                                                                                      |
| Ground Pressure                              |                    | 6.68 dan/cm2                                                                                                         |
| Hydraulic tank capacity                      |                    | 68.10 I                                                                                                              |
| Fuel tank                                    |                    | 37.90                                                                                                                |
| Sound pressure level (platform work station) |                    | 79 dB                                                                                                                |
| Noise to environment (LwA)                   |                    | < 85 dB                                                                                                              |
| Vibration on hands/arms                      |                    | < 2.50 m/s²                                                                                                          |
| Standards compliance                         |                    |                                                                                                                      |
| This machine is in compliance with:          |                    | European directives: 2006/42/EC- Machinery<br>(revised EN280:2013) - 2004/108/EC (EMC) -<br>2006/95/EC (Low voltage) |