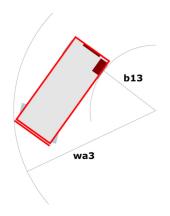

# 140 SC

|                                              | <b>140 SC</b> Crea | ted on May 3, 2024 at 7:59:16 AM UT                                                                                  |
|----------------------------------------------|--------------------|----------------------------------------------------------------------------------------------------------------------|
| Capacities                                   |                    | Metric                                                                                                               |
| Working height                               | h21                | 14.20 m                                                                                                              |
| Platform height                              | h7                 | 12.20 m                                                                                                              |
| Platform capacity                            | Q                  | 363 kg                                                                                                               |
| Max. capacity on the extension deck          |                    | 136 kg                                                                                                               |
| Number of people (indoor / outdoor)          |                    | 3 / 2                                                                                                                |
| Weight and dimensions                        |                    |                                                                                                                      |
| Platform weight*                             |                    | 5215 kg                                                                                                              |
| Platform dimensions (length x width)         | lp / ep            | 2.79 m x 1.60 m                                                                                                      |
| Platform dimensions with extension (length)  |                    | 4.31 m                                                                                                               |
| Overall length                               | l1                 | 3.76 m                                                                                                               |
| Overall width                                | b1                 | 1.75 m                                                                                                               |
| Overall height                               | h17                | 2.74 m                                                                                                               |
| Overall height (stowed)                      | h18                | 2.08 m                                                                                                               |
| External turning radius                      | Wa3                | 4.60 m                                                                                                               |
| Ground clearance at centre of wheelbase      | m2                 | 0.24 m                                                                                                               |
| Wheelbase                                    | у                  | 2.29 m                                                                                                               |
| Performances                                 |                    |                                                                                                                      |
| Drive speed - stowed                         |                    | 5.60 km/h                                                                                                            |
| Drive speed - raised                         |                    | 0.40 km/h                                                                                                            |
| Raise speed (laden) / Lower speed (laden)    |                    | 69 s / 46 s                                                                                                          |
| Gradeability                                 |                    | 30 %                                                                                                                 |
| Max outrigger leveling side to side          |                    | 11.70°                                                                                                               |
| Permissible leveling (front / side)          |                    | 3°/2°                                                                                                                |
| Wheels                                       |                    |                                                                                                                      |
| Tires type                                   |                    | Foam-filled                                                                                                          |
| Drive wheels (front / rear)                  |                    | 2/2                                                                                                                  |
| Steering wheels (front / rear)               |                    | 2/0                                                                                                                  |
| Braking wheels (front / rear)                |                    | 2/2                                                                                                                  |
| Engine/Battery                               |                    |                                                                                                                      |
| Engine brand / model                         |                    | Kubota - D1105                                                                                                       |
| Engine norm                                  |                    | Tier 4 final                                                                                                         |
| I.C. Engine power rating / Power             |                    | 25 Hp / 18.50 kW                                                                                                     |
| Miscellaneous                                |                    |                                                                                                                      |
| Ground Pressure                              |                    | 6.68 dan/cm2                                                                                                         |
| Hydraulic tank capacity                      |                    | 68.10 I                                                                                                              |
| Fuel tank                                    |                    | 37.90                                                                                                                |
| Sound pressure level (platform work station) |                    | 79 dB                                                                                                                |
| Noise to environment (LwA)                   |                    | < 85 dB                                                                                                              |
| Vibration on hands/arms                      |                    | < 2.50 m/s²                                                                                                          |
| Standards compliance                         |                    |                                                                                                                      |
| This machine is in compliance with:          |                    | European directives: 2006/42/EC- Machinery<br>(revised EN280:2013) - 2004/108/EC (EMC) -<br>2006/95/EC (Low voltage) |