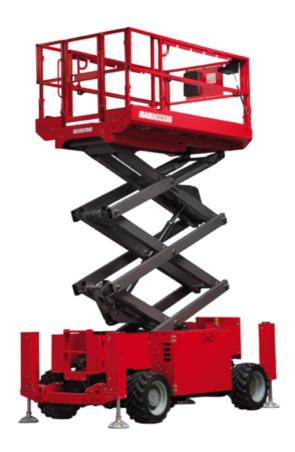

# 140 SC

|                                              | <b>140 SC</b> Crea | ted on May 3, 2024 at 7:59:16 AM UT                                                                                  |
|----------------------------------------------|--------------------|----------------------------------------------------------------------------------------------------------------------|
| Capacities                                   |                    | Metric                                                                                                               |
| Working height                               | h21                | 14.20 m                                                                                                              |
| Platform height                              | h7                 | 12.20 m                                                                                                              |
| Platform capacity                            | Q                  | 363 kg                                                                                                               |
| Max. capacity on the extension deck          |                    | 136 kg                                                                                                               |
| Number of people (indoor / outdoor)          |                    | 3 / 2                                                                                                                |
| Weight and dimensions                        |                    |                                                                                                                      |
| Platform weight*                             |                    | 5215 kg                                                                                                              |
| Platform dimensions (length x width)         | lp / ep            | 2.79 m x 1.60 m                                                                                                      |
| Platform dimensions with extension (length)  |                    | 4.31 m                                                                                                               |
| Overall length                               | l1                 | 3.76 m                                                                                                               |
| Overall width                                | b1                 | 1.75 m                                                                                                               |
| Overall height                               | h17                | 2.74 m                                                                                                               |
| Overall height (stowed)                      | h18                | 2.08 m                                                                                                               |
| External turning radius                      | Wa3                | 4.60 m                                                                                                               |
| Ground clearance at centre of wheelbase      | m2                 | 0.24 m                                                                                                               |
| Wheelbase                                    | у                  | 2.29 m                                                                                                               |
| Performances                                 |                    |                                                                                                                      |
| Drive speed - stowed                         |                    | 5.60 km/h                                                                                                            |
| Drive speed - raised                         |                    | 0.40 km/h                                                                                                            |
| Raise speed (laden) / Lower speed (laden)    |                    | 69 s / 46 s                                                                                                          |
| Gradeability                                 |                    | 30 %                                                                                                                 |
| Max outrigger leveling side to side          |                    | 11.70°                                                                                                               |
| Permissible leveling (front / side)          |                    | 3°/2°                                                                                                                |
| Wheels                                       |                    |                                                                                                                      |
| Tires type                                   |                    | Foam-filled                                                                                                          |
| Drive wheels (front / rear)                  |                    | 2/2                                                                                                                  |
| Steering wheels (front / rear)               |                    | 2/0                                                                                                                  |
| Braking wheels (front / rear)                |                    | 2/2                                                                                                                  |
| Engine/Battery                               |                    |                                                                                                                      |
| Engine brand / model                         |                    | Kubota - D1105                                                                                                       |
| Engine norm                                  |                    | Tier 4 final                                                                                                         |
| I.C. Engine power rating / Power             |                    | 25 Hp / 18.50 kW                                                                                                     |
| Miscellaneous                                |                    |                                                                                                                      |
| Ground Pressure                              |                    | 6.68 dan/cm2                                                                                                         |
| Hydraulic tank capacity                      |                    | 68.10 I                                                                                                              |
| Fuel tank                                    |                    | 37.90                                                                                                                |
| Sound pressure level (platform work station) |                    | 79 dB                                                                                                                |
| Noise to environment (LwA)                   |                    | < 85 dB                                                                                                              |
| Vibration on hands/arms                      |                    | < 2.50 m/s²                                                                                                          |
| Standards compliance                         |                    |                                                                                                                      |
| This machine is in compliance with:          |                    | European directives: 2006/42/EC- Machinery<br>(revised EN280:2013) - 2004/108/EC (EMC) -<br>2006/95/EC (Low voltage) |