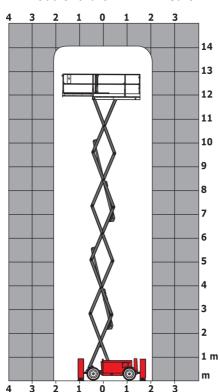

ironment (LwA)                   |          | < 85 dB                                                                                                              |
| Vibration on hands/arms                      |          | < 2.50 m/s²                                                                                                          |
| Standards compliance                         |          | - 2.00 my 0                                                                                                          |
| This machine is in compliance with:          |          | European directives: 2006/42/EC- Machinery<br>(revised EN280:2013) - 2004/108/EC (EMC) -<br>2006/95/EC (Low voltage) |

<sup>\*\*</sup> With folded guardrail

### 140 SC - Load chart

#### Load Chart for MEWP Metric



## 140 SC - Dimensional drawing







# **Equipment**

| Standard                                                                    |
|-----------------------------------------------------------------------------|
| 230V Predisposition                                                         |
| 4 wheel drive                                                               |
| Anti-slip platform surface                                                  |
| Audible alarm and illuminated indicator lamp (leveling, overload, lowering) |
| CAN bus technology                                                          |
| Emergency stop button in platform and on frame                              |
| Engine mounted on sliding platform                                          |
| Fixed anti-shearing