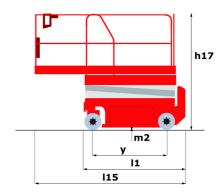

## 140 SC - Dimensional drawing

# 140 SC

|                                              | 140 SC ( | Created on May 4, 2024 at 1:33:24 PM UT                                                                              |
|----------------------------------------------|----------|----------------------------------------------------------------------------------------------------------------------|
| Capacities                                   |          | Metric                                                                                                               |
| Working height                               | h21      | 14.20 m                                                                                                              |
| Platform height                              | h7       | 12.20 m                                                                                                              |
| Platform capacity                            | Q        | 363 kg                                                                                                               |
| Max. capacity on the extension deck          |          | 136 kg                                                                                                               |
| Number of people (indoor / outdoor)          |          | 3 / 2                                                                                                                |
| Weight and dimensions                        |          |                                                                                                                      |
| Platform weight*                             |          | 5215 kg                                                                                                              |
| Platform dimensions (length x width)         | lp / ep  | 2.79 m x 1.60 m                                                                                                      |
| Platform dimensions with extension (length)  |          | 4.31 m                                                                                                               |
| Overall length                               | l1       | 3.76 m                                                                                                               |
| Overall width                                | b1       | 1.75 m                                                                                                               |
| Overall height                               | h17      | 2.74 m                                                                                                               |
| Overall height (stowed)                      | h18      | 2.08 m                                                                                                               |
| External turning radius                      | Wa3      | 4.60 m                                                                                                               |
| Ground clearance at centre of wheelbase      | m2       | 0.24 m                                                                                                               |
| Wheelbase                                    | у        | 2.29 m                                                                                                               |
| Performances                                 |          |                                                                                                                      |
| Drive speed - stowed                         |          | 5.60 km/h                                                                                                            |
| Drive speed - raised                         |          | 0.40 km/h                                                                                                            |
| Raise speed (laden) / Lower speed (laden)    |          | 69 s / 46 s                                                                                                          |
| Gradeability                                 |          | 30 %                                                                                                                 |
| Max outrigger leveling side to side          |          | 11.70 °                                                                                                              |
| Permissible leveling (front / side)          |          | 3 ° / 2 °                                                                                                            |
| Wheels                                       |          |                                                                                                                      |
| Tires type                                   |          | Foam-filled                                                                                                          |
| Drive wheels (front / rear)                  |          | 2 / 2                                                                                                                |
| Steering wheels (front / rear)               |          | 2 / 0                                                                                                                |
| Braking wheels (front / rear)                |          | 2/2                                                                                                                  |
| Engine/Battery                               |          | _, _                                                                                                                 |
| Engine brand / model                         |          | Kubota - D1105                                                                                                       |
| Engine norm                                  |          | Tier 4 final                                                                                                         |
| I.C. Engine power rating / Power             |          | 25 Hp / 18.50 kW                                                                                                     |
| Miscellaneous                                |          | 20 119 / 10.00 1111                                                                                                  |
| Ground Pressure                              |          | 6.68 dan/cm2                                                                                                         |
| Hydraulic tank capacity                      |          | 68.10 I                                                                                                              |
| Fuel tank                                    |          | 37.90                                                                                                                |
| Sound pressure level (platform work station) |          | 79 dB                                                                                                                |
| Noise to environment (LwA)                   |          | < 85 dB                                                                                                              |
| Vibration on hands/arms                      |          | < 2.50 m/s²                                                                                                          |
| Standards compliance                         |          | - 2.00 my 0                                                                                                          |
| This machine is in compliance with:          |          | European directives: 2006/42/EC- Machinery<br>(revised EN280:2013) - 2004/108/EC (EMC) -<br>2006/95/EC (Low voltage) |