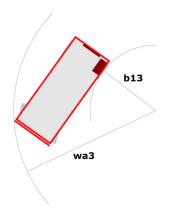

| < 85 dB                                                                                                              |
| Vibration on hands/arms                      |          | < 2.50 m/s²                                                                                                          |
| Standards compliance                         |          | - 2.00 my 0                                                                                                          |
| This machine is in compliance with:          |          | European directives: 2006/42/EC- Machinery<br>(revised EN280:2013) - 2004/108/EC (EMC) -<br>2006/95/EC (Low voltage) |

<sup>\*\*</sup> With folded guardrail

### 140 SC - Load chart

#### Load Chart for MEWP Metric



## 140 SC - Dimensional drawing







# **Equipment**

| Standard                                                                    |
|-----------------------------------------------------------------------------|
| 230V Predisposition                                                         |
| 4 wheel drive                                                               |
| Anti-slip platform surface                                                  |
| Audible alarm and illuminated indicator lamp (leveling, overload, lowering) |
| CAN bus technology                                                          |
| Emergency stop button in platform and on frame                              |
| Engine mounted on sliding platform                                          |
| Fixed anti-shearing protection