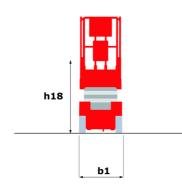

# 140 SC

|                                              | 140 SC ( | Created on May 4, 2024 at 1:33:24 PM UT                                                                              |
|----------------------------------------------|----------|----------------------------------------------------------------------------------------------------------------------|
| Capacities                                   |          | Metric                                                                                                               |
| Working height                               | h21      | 14.20 m                                                                                                              |
| Platform height                              | h7       | 12.20 m                                                                                                              |
| Platform capacity                            | Q        | 363 kg                                                                                                               |
| Max. capacity on the extension deck          |          | 136 kg                                                                                                               |
| Number of people (indoor / outdoor)          |          | 3 / 2                                                                                                                |
| Weight and dimensions                        |          |                                                                                                                      |
| Platform weight*                             |          | 5215 kg                                                                                                              |
| Platform dimensions (length x width)         | lp / ep  | 2.79 m x 1.60 m                                                                                                      |
| Platform dimensions with extension (length)  |          | 4.31 m                                                                                                               |
| Overall length                               | l1       | 3.76 m                                                                                                               |
| Overall width                                | b1       | 1.75 m                                                                                                               |
| Overall height                               | h17      | 2.74 m                                                                                                               |
| Overall height (stowed)                      | h18      | 2.08 m                                                                                                               |
| External turning radius                      | Wa3      | 4.60 m                                                                                                               |
| Ground clearance at centre of wheelbase      | m2       | 0.24 m                                                                                                               |
| Wheelbase                                    | у        | 2.29 m                                                                                                               |
| Performances                                 |          |                                                                                                                      |
| Drive speed - stowed                         |          | 5.60 km/h                                                                                                            |
| Drive speed - raised                         |          | 0.40 km/h                                                                                                            |
| Raise speed (laden) / Lower speed (laden)    |          | 69 s / 46 s                                                                                                          |
| Gradeability                                 |          | 30 %                                                                                                                 |
| Max outrigger leveling side to side          |          | 11.70 °                                                                                                              |
| Permissible leveling (front / side)          |          | 3 ° / 2 °                                                                                                            |
| Wheels                                       |          |                                                                                                                      |
| Tires type                                   |          | Foam-filled                                                                                                          |
| Drive wheels (front / rear)                  |          | 2 / 2                                                                                                                |
| Steering wheels (front / rear)               |          | 2 / 0                                                                                                                |
| Braking wheels (front / rear)                |          | 2/2                                                                                                                  |
| Engine/Battery                               |          | _, _                                                                                                                 |
| Engine brand / model                         |          | Kubota - D1105                                                                                                       |
| Engine norm                                  |          | Tier 4 final                                                                                                         |
| I.C. Engine power rating / Power             |          | 25 Hp / 18.50 kW                                                                                                     |
| Miscellaneous                                |          | 20 119 / 10.00 1111                                                                                                  |
| Ground Pressure                              |          | 6.68 dan/cm2                                                                                                         |
| Hydraulic tank capacity                      |          | 68.10 I                                                                                                              |
| Fuel tank                                    |          | 37.90                                                                                                                |
| Sound pressure level (platform work station) |          | 79 dB                                                                                                                |
| Noise to environment (LwA)                   |          | < 85 dB                                                                                                              |
| Vibration on hands/arms                      |          | < 2.50 m/s²                                                                                                          |
| Standards compliance                         |          | - 2.00 my 0                                                                                                          |
| This machine is in compliance with:          |          | European directives: 2006/42/EC- Machinery<br>(revised EN280:2013) - 2004/108/EC (EMC) -<br>2006/95/EC (Low voltage) |