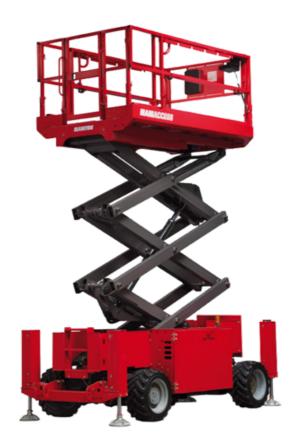

# 140 SC

|                                              | 140 SC ( | Created on May 4, 2024 at 1:33:24 PM UT                                                                              |
|----------------------------------------------|----------|----------------------------------------------------------------------------------------------------------------------|
| Capacities                                   |          | Metric                                                                                                               |
| Working height                               | h21      | 14.20 m                                                                                                              |
| Platform height                              | h7       | 12.20 m                                                                                                              |
| Platform capacity                            | Q        | 363 kg                                                                                                               |
| Max. capacity on the extension deck          |          | 136 kg                                                                                                               |
| Number of people (indoor / outdoor)          |          | 3 / 2                                                                                                                |
| Weight and dimensions                        |          |                                                                                                                      |
| Platform weight*                             |          | 5215 kg                                                                                                              |
| Platform dimensions (length x width)         | lp / ep  | 2.79 m x 1.60 m                                                                                                      |
| Platform dimensions with extension (length)  |          | 4.31 m                                                                                                               |
| Overall length                               | l1       | 3.76 m                                                                                                               |
| Overall width                                | b1       | 1.75 m                                                                                                               |
| Overall height                               | h17      | 2.74 m                                                                                                               |
| Overall height (stowed)                      | h18      | 2.08 m                                                                                                               |
| External turning radius                      | Wa3      | 4.60 m                                                                                                               |
| Ground clearance at centre of wheelbase      | m2       | 0.24 m                                                                                                               |
| Wheelbase                                    | у        | 2.29 m                                                                                                               |
| Performances                                 |          |                                                                                                                      |
| Drive speed - stowed                         |          | 5.60 km/h                                                                                                            |
| Drive speed - raised                         |          | 0.40 km/h                                                                                                            |
| Raise speed (laden) / Lower speed (laden)    |          | 69 s / 46 s                                                                                                          |
| Gradeability                                 |          | 30 %                                                                                                                 |
| Max outrigger leveling side to side          |          | 11.70 °                                                                                                              |
| Permissible leveling (front / side)          |          | 3 ° / 2 °                                                                                                            |
| Wheels                                       |          |                                                                                                                      |
| Tires type                                   |          | Foam-filled                                                                                                          |
| Drive wheels (front / rear)                  |          | 2 / 2                                                                                                                |
| Steering wheels (front / rear)               |          | 2 / 0                                                                                                                |
| Braking wheels (front / rear)                |          | 2/2                                                                                                                  |
| Engine/Battery                               |          | _, _                                                                                                                 |
| Engine brand / model                         |          | Kubota - D1105                                                                                                       |
| Engine norm                                  |          | Tier 4 final                                                                                                         |
| I.C. Engine power rating / Power             |          | 25 Hp / 18.50 kW                                                                                                     |
| Miscellaneous                                |          | 20 119 / 10.00 1111                                                                                                  |
| Ground Pressure                              |          | 6.68 dan/cm2                                                                                                         |
| Hydraulic tank capacity                      |          | 68.10 I                                                                                                              |
| Fuel tank                                    |          | 37.90                                                                                                                |
| Sound pressure level (platform work station) |          | 79 dB                                                                                                                |
| Noise to environment (LwA)                   |          | < 85 dB                                                                                                              |
| Vibration on hands/arms                      |          | < 2.50 m/s²                                                                                                          |
| Standards compliance                         |          | - 2.00 my 0                                                                                                          |
| This machine is in compliance with:          |          | European directives: 2006/42/EC- Machinery<br>(revised EN280:2013) - 2004/108/EC (EMC) -<br>2006/95/EC (Low voltage) |