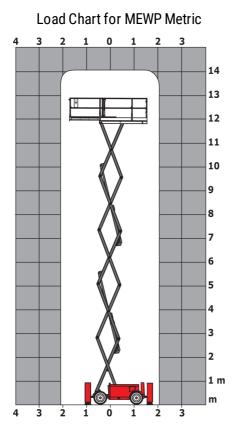

|
| Noise to environment (LwA)                   |                   | < 85 dB                                                                                                     |
| Vibration on hands/arms                      |                   | < 2.50 m/s <sup>2</sup>                                                                                     |
| Standards compliance                         |                   | × 2.50 m/ 5                                                                                                 |
| This machine is in compliance with:          |                   | pean directives: 2006/42/EC- Machinery<br>sed EN280:2013) - 2004/108/EC (EMC) -<br>2006/95/EC (Low voltage) |

\*\* With folded guardrail

140 SC - Load chart



## 140 SC - Dimensional drawing



## Equipment

| Standard                                                                    |
|-----------------------------------------------------------------------------|
| 230V Predisposition                                                         |
| 4 wheel drive                                                               |
| Anti-slip platform surface                                                  |
| Audible alarm and illuminated indicator lamp (leveling, overload, lowering) |
| CAN bus technology                                                          |
| Emergency stop button in platform and on frame                              |
| Engine mounted on sliding platform                                          |
| Fixed anti-shearing protect