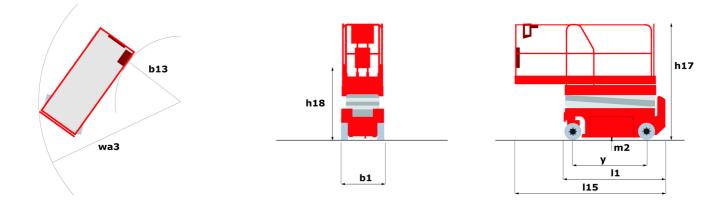

## 140 SC - Dimensional drawing

Technical sheet :

|                                              | 140 sc Created on | April 30, 2024 at 10:47:17 PM UTC                                                                           |
|----------------------------------------------|-------------------|-------------------------------------------------------------------------------------------------------------|
| Capacities                                   |                   | Metric                                                                                                      |
| Working height                               | h21               | 14.20 m                                                                                                     |
| Platform height                              | h7                | 12.20 m                                                                                                     |
| Platform capacity                            | Q                 | 363 kg                                                                                                      |
| Max. capacity on the extension deck          | 4                 | 136 kg                                                                                                      |
| Number of people (indoor / outdoor)          |                   | 3/2                                                                                                         |
| Weight and dimensions                        |                   |                                                                                                             |
| Platform weight*                             |                   | 5215 kg                                                                                                     |
| Platform dimensions (length x width)         | lp / ep           | 2.79 m x 1.60 m                                                                                             |
| Platform dimensions with extension (length)  | -Fr -F            | 4.31 m                                                                                                      |
| Overall length                               | 11                | 3.76 m                                                                                                      |
| Overall width                                | b1                | 1.75 m                                                                                                      |
| Overall height                               | h17               | 2.74 m                                                                                                      |
| Overall height (stowed)                      | h18               | 2.08 m                                                                                                      |
| External turning radius                      | Wa3               | 4.60 m                                                                                                      |
| Ground clearance at centre of wheelbase      | m2                | 0.24 m                                                                                                      |
| Wheelbase                                    | y                 | 2.29 m                                                                                                      |
| Performances                                 | y y               | 2.27 111                                                                                                    |
| Drive speed - stowed                         |                   | 5.60 km/h                                                                                                   |
| Drive speed - raised                         |                   | 0.40 km/h                                                                                                   |
| Raise speed (laden) / Lower speed (laden)    |                   | 69 s / 46 s                                                                                                 |
| Gradeability                                 |                   | 30 %                                                                                                        |
| Max outrigger leveling side to side          |                   | 11.70 °                                                                                                     |
| Permissible leveling (front / side)          |                   | 3°/2°                                                                                                       |
| Wheels                                       |                   | 5 7 2                                                                                                       |
| Tires type                                   |                   | Foam-filled                                                                                                 |
| Drive wheels (front / rear)                  |                   | 2/2                                                                                                         |
| Steering wheels (front / rear)               |                   | 2 / 0                                                                                                       |
| Braking wheels (front / rear)                |                   | 2/2                                                                                                         |
| Engine/Battery                               |                   | 272                                                                                                         |
| Engine brand / model                         |                   | Kubota - D1105                                                                                              |
| Engine norm                                  |                   | Tier 4 final                                                                                                |
| I.C. Engine power rating / Power             |                   | 25 Hp / 18.50 kW                                                                                            |
| Miscellaneous                                |                   | 231107 10.30 KW                                                                                             |
| Ground Pressure                              |                   | 6.68 dan/cm2                                                                                                |
| Hydraulic tank capacity                      |                   | 68.10 l                                                                                                     |
| Fuel tank                                    |                   | 37.90                                                                                                       |
| Sound pressure level (platform work station) |                   | 79 dB                                                                                                       |
| Noise to environment (LwA)                   |                   | < 85 dB                                                                                                     |
| Vibration on hands/arms                      |                   | < 2.50 m/s <sup>2</sup>                                                                                     |
| Standards compliance                         |                   | × 2.50 m/ 5                                                                                                 |
| This machine is in compliance with:          |                   | pean directives: 2006/42/EC- Machinery<br>sed EN280:2013) - 2004/108/EC (EMC) -<br>2006/95/EC (Low voltage) |