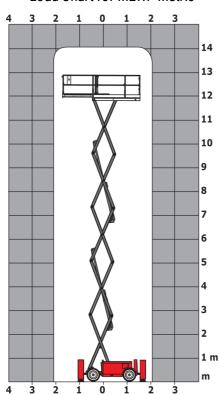

|           |
| Noise to environment (LwA)                   | < 85 dB                                                                                              |           |
| Vibration on hands/arms                      | < 2.50 m/s <sup>2</sup>                                                                              |           |
| Standards compliance                         |                                                                                                      |           |
| This machine is in compliance with:          | European directives: 2006/42/EC- M<br>(revised EN280:2013) - 2004/108/EC<br>2006/95/EC (Low voltage) | C (EMC) - |

<sup>\*\*</sup> With folded guardrail

### 140 SC - Load chart

### Load Chart for MEWP Metric



### 140 SC - Dimensional drawing



## **Equipment**

| Standard                                                                    |
|-----------------------------------------------------------------------------|
| 230V Predisposition                                                         |
| 4 wheel drive                                                               |
| Anti-slip platform surface                                                  |
| Audible alarm and illuminated indicator lamp (leveling, overload, lowering) |
| CAN bus technology                                                          |
| Emergency stop button in platform and on frame                              |
| Engine mounted on sliding platform                                          |
| Fixed anti-shearing pr