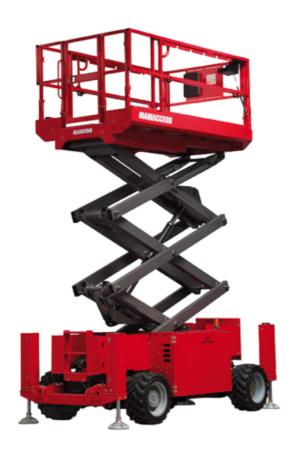

# 140 SC

| 140 SC Create                                |                                                                                                      | .22.43 01 |
|----------------------------------------------|------------------------------------------------------------------------------------------------------|-----------|
| Capacities                                   | Metric                                                                                               |           |
| Working height                               | h21 14.20 m                                                                                          |           |
| Platform height                              | h7 12.20 m                                                                                           |           |
| Platform capacity                            | Q 363 kg                                                                                             |           |
| Max. capacity on the extension deck          | 136 kg                                                                                               |           |
| Number of people (indoor / outdoor)          | 3/2                                                                                                  |           |
| Weight and dimensions                        |                                                                                                      |           |
| Platform weight*                             | 5215 kg                                                                                              |           |
| Platform dimensions (length x width)         | lp / ep 2.79 m x 1.60 m                                                                              |           |
| Platform dimensions with extension (length)  | 4.31 m                                                                                               |           |
| Overall length                               | I1 3.76 m                                                                                            |           |
| Overall width                                | b1 1.75 m                                                                                            |           |
| Overall height                               | h17 2.74 m                                                                                           |           |
| Overall height (stowed)                      | h18 2.08 m                                                                                           |           |
| External turning radius                      | Wa3 4.60 m                                                                                           |           |
| Ground clearance at centre of wheelbase      | m2 0.24 m                                                                                            |           |
| Wheelbase                                    | y 2.29 m                                                                                             |           |
| Performances                                 |                                                                                                      |           |
| Drive speed - stowed                         | 5.60 km/h                                                                                            |           |
| Drive speed - raised                         | 0.40 km/h                                                                                            |           |
| Raise speed (laden) / Lower speed (laden)    | 69 s / 46 s                                                                                          |           |
| Gradeability                                 | 30 %                                                                                                 |           |
| Max outrigger leveling side to side          | 11.70°                                                                                               |           |
| Permissible leveling (front / side)          | 3°/2°                                                                                                |           |
| Wheels                                       |                                                                                                      |           |
| Tires type                                   | Foam-filled                                                                                          |           |
| Drive wheels (front / rear)                  | 2/2                                                                                                  |           |
| Steering wheels (front / rear)               | 2/0                                                                                                  |           |
| Braking wheels (front / rear)                | 2/2                                                                                                  |           |
| Engine/Battery                               |                                                                                                      |           |
| Engine brand / model                         | Kubota - D1105                                                                                       |           |
| Engine norm                                  | Tier 4 final                                                                                         |           |
| I.C. Engine power rating / Power             | 25 Hp / 18.50 kW                                                                                     |           |
| Miscellaneous                                |                                                                                                      |           |
| Ground Pressure                              | 6.68 dan/cm2                                                                                         |           |
| Hydraulic tank capacity                      | 68.10 l                                                                                              |           |
| Fuel tank                                    | 37.90 l                                                                                              |           |
| Sound pressure level (platform work station) | 79 dB                                                                                                |           |
| Noise to environment (LwA)                   | < 85 dB                                                                                              |           |
| Vibration on hands/arms                      | < 2.50 m/s <sup>2</sup>                                                                              |           |
| Standards compliance                         |                                                                                                      |           |
| This machine is in compliance with:          | European directives: 2006/42/EC- M<br>(revised EN280:2013) - 2004/108/EC<br>2006/95/EC (Low voltage) | C (EMC) - |