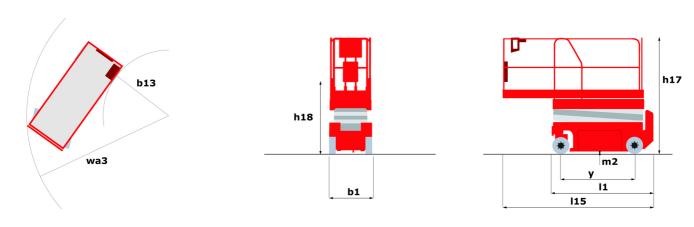

### 140 SC - Dimensional drawing

# 140 SC

| 140 SC Create                                |                                                                                                      | .22.43 01 |
|----------------------------------------------|------------------------------------------------------------------------------------------------------|-----------|
| Capacities                                   | Metric                                                                                               |           |
| Working height                               | h21 14.20 m                                                                                          |           |
| Platform height                              | h7 12.20 m                                                                                           |           |
| Platform capacity                            | Q 363 kg                                                                                             |           |
| Max. capacity on the extension deck          | 136 kg                                                                                               |           |
| Number of people (indoor / outdoor)          | 3/2                                                                                                  |           |
| Weight and dimensions                        |                                                                                                      |           |
| Platform weight*                             | 5215 kg                                                                                              |           |
| Platform dimensions (length x width)         | lp / ep 2.79 m x 1.60 m                                                                              |           |
| Platform dimensions with extension (length)  | 4.31 m                                                                                               |           |
| Overall length                               | I1 3.76 m                                                                                            |           |
| Overall width                                | b1 1.75 m                                                                                            |           |
| Overall height                               | h17 2.74 m                                                                                           |           |
| Overall height (stowed)                      | h18 2.08 m                                                                                           |           |
| External turning radius                      | Wa3 4.60 m                                                                                           |           |
| Ground clearance at centre of wheelbase      | m2 0.24 m                                                                                            |           |
| Wheelbase                                    | y 2.29 m                                                                                             |           |
| Performances                                 |                                                                                                      |           |
| Drive speed - stowed                         | 5.60 km/h                                                                                            |           |
| Drive speed - raised                         | 0.40 km/h                                                                                            |           |
| Raise speed (laden) / Lower speed (laden)    | 69 s / 46 s                                                                                          |           |
| Gradeability                                 | 30 %                                                                                                 |           |
| Max outrigger leveling side to side          | 11.70°                                                                                               |           |
| Permissible leveling (front / side)          | 3°/2°                                                                                                |           |
| Wheels                                       |                                                                                                      |           |
| Tires type                                   | Foam-filled                                                                                          |           |
| Drive wheels (front / rear)                  | 2/2                                                                                                  |           |
| Steering wheels (front / rear)               | 2/0                                                                                                  |           |
| Braking wheels (front / rear)                | 2/2                                                                                                  |           |
| Engine/Battery                               |                                                                                                      |           |
| Engine brand / model                         | Kubota - D1105                                                                                       |           |
| Engine norm                                  | Tier 4 final                                                                                         |           |
| I.C. Engine power rating / Power             | 25 Hp / 18.50 kW                                                                                     |           |
| Miscellaneous                                |                                                                                                      |           |
| Ground Pressure                              | 6.68 dan/cm2                                                                                         |           |
| Hydraulic tank capacity                      | 68.10 l                                                                                              |           |
| Fuel tank                                    | 37.90 l                                                                                              |           |
| Sound pressure level (platform work station) | 79 dB                                                                                                |           |
| Noise to environment (LwA)                   | < 85 dB                                                                                              |           |
| Vibration on hands/arms                      | < 2.50 m/s <sup>2</sup>                                                                              |           |
| Standards compliance                         |                                                                                                      |           |
| This machine is in compliance with:          | European directives: 2006/42/EC- M<br>(revised EN280:2013) - 2004/108/EC<br>2006/95/EC (Low voltage) | C (EMC) - |