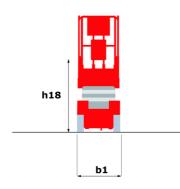

## 140 SC - Dimensional drawing

# 140 SC

|                                              | 140 sc Created on May 3, 2024 at |                                                                                                             |
|----------------------------------------------|----------------------------------|-------------------------------------------------------------------------------------------------------------|
| Capacities                                   |                                  | Metric                                                                                                      |
| Working height                               | h21                              | 14.20 m                                                                                                     |
| Platform height                              | h7                               | 12.20 m                                                                                                     |
| Platform capacity                            | Q                                | 363 kg                                                                                                      |
| Max. capacity on the extension deck          |                                  | 136 kg                                                                                                      |
| Number of people (indoor / outdoor)          |                                  | 3 / 2                                                                                                       |
| Weight and dimensions                        |                                  |                                                                                                             |
| Platform weight*                             |                                  | 5215 kg                                                                                                     |
| Platform dimensions (length x width)         | lp / ep                          | 2.79 m x 1.60 m                                                                                             |
| Platform dimensions with extension (length)  |                                  | 4.31 m                                                                                                      |
| Overall length                               | l1                               | 3.76 m                                                                                                      |
| Overall width                                | b1                               | 1.75 m                                                                                                      |
| Overall height                               | h17                              | 2.74 m                                                                                                      |
| Overall height (stowed)                      | h18                              | 2.08 m                                                                                                      |
| External turning radius                      | Wa3                              | 4.60 m                                                                                                      |
| Ground clearance at centre of wheelbase      | m2                               | 0.24 m                                                                                                      |
| Wheelbase                                    | у                                | 2.29 m                                                                                                      |
| Performances                                 |                                  |                                                                                                             |
| Drive speed - stowed                         |                                  | 5.60 km/h                                                                                                   |
| Drive speed - raised                         |                                  | 0.40 km/h                                                                                                   |
| Raise speed (laden) / Lower speed (laden)    |                                  | 69 s / 46 s                                                                                                 |
| Gradeability                                 |                                  | 30 %                                                                                                        |
| Max outrigger leveling side to side          |                                  | 11.70°                                                                                                      |
| Permissible leveling (front / side)          |                                  | 3°/2°                                                                                                       |
| Wheels                                       |                                  |                                                                                                             |
| Tires type                                   |                                  | Foam-filled                                                                                                 |
| Drive wheels (front / rear)                  |                                  | 2/2                                                                                                         |
| Steering wheels (front / rear)               |                                  | 2/0                                                                                                         |
| Braking wheels (front / rear)                |                                  | 2/2                                                                                                         |
| Engine/Battery                               |                                  |                                                                                                             |
| Engine brand / model                         |                                  | Kubota - D1105                                                                                              |
| Engine norm                                  |                                  | Tier 4 final                                                                                                |
| I.C. Engine power rating / Power             |                                  | 25 Hp / 18.50 kW                                                                                            |
| Miscellaneous                                |                                  |                                                                                                             |
| Ground Pressure                              |                                  | 6.68 dan/cm2                                                                                                |
| Hydraulic tank capacity                      |                                  | 68.10 I                                                                                                     |
| Fuel tank                                    |                                  | 37.90 I                                                                                                     |
| Sound pressure level (platform work station) |                                  | 79 dB                                                                                                       |
| Noise to environment (LwA)                   |                                  | < 85 dB                                                                                                     |
| Vibration on hands/arms                      |                                  | < 2.50 m/s²                                                                                                 |
| Standards compliance                         |                                  |                                                                                                             |
| This machine is in compliance with:          | Euro<br>(revi                    | pean directives: 2006/42/EC- Machinery<br>sed EN280:2013) - 2004/108/EC (EMC) -<br>2006/95/EC (Low voltage) |