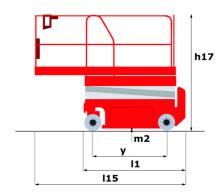

# 140 SC

|                                              | 140 sc Created on May 3, 2024 at |                                                                                                             |
|----------------------------------------------|----------------------------------|-------------------------------------------------------------------------------------------------------------|
| Capacities                                   |                                  | Metric                                                                                                      |
| Working height                               | h21                              | 14.20 m                                                                                                     |
| Platform height                              | h7                               | 12.20 m                                                                                                     |
| Platform capacity                            | Q                                | 363 kg                                                                                                      |
| Max. capacity on the extension deck          |                                  | 136 kg                                                                                                      |
| Number of people (indoor / outdoor)          |                                  | 3 / 2                                                                                                       |
| Weight and dimensions                        |                                  |                                                                                                             |
| Platform weight*                             |                                  | 5215 kg                                                                                                     |
| Platform dimensions (length x width)         | lp / ep                          | 2.79 m x 1.60 m                                                                                             |
| Platform dimensions with extension (length)  |                                  | 4.31 m                                                                                                      |
| Overall length                               | l1                               | 3.76 m                                                                                                      |
| Overall width                                | b1                               | 1.75 m                                                                                                      |
| Overall height                               | h17                              | 2.74 m                                                                                                      |
| Overall height (stowed)                      | h18                              | 2.08 m                                                                                                      |
| External turning radius                      | Wa3                              | 4.60 m                                                                                                      |
| Ground clearance at centre of wheelbase      | m2                               | 0.24 m                                                                                                      |
| Wheelbase                                    | у                                | 2.29 m                                                                                                      |
| Performances                                 |                                  |                                                                                                             |
| Drive speed - stowed                         |                                  | 5.60 km/h                                                                                                   |
| Drive speed - raised                         |                                  | 0.40 km/h                                                                                                   |
| Raise speed (laden) / Lower speed (laden)    |                                  | 69 s / 46 s                                                                                                 |
| Gradeability                                 |                                  | 30 %                                                                                                        |
| Max outrigger leveling side to side          |                                  | 11.70°                                                                                                      |
| Permissible leveling (front / side)          |                                  | 3°/2°                                                                                                       |
| Wheels                                       |                                  |                                                                                                             |
| Tires type                                   |                                  | Foam-filled                                                                                                 |
| Drive wheels (front / rear)                  |                                  | 2/2                                                                                                         |
| Steering wheels (front / rear)               |                                  | 2/0                                                                                                         |
| Braking wheels (front / rear)                |                                  | 2/2                                                                                                         |
| Engine/Battery                               |                                  |                                                                                                             |
| Engine brand / model                         |                                  | Kubota - D1105                                                                                              |
| Engine norm                                  |                                  | Tier 4 final                                                                                                |
| I.C. Engine power rating / Power             |                                  | 25 Hp / 18.50 kW                                                                                            |
| Miscellaneous                                |                                  |                                                                                                             |
| Ground Pressure                              |                                  | 6.68 dan/cm2                                                                                                |
| Hydraulic tank capacity                      |                                  | 68.10 I                                                                                                     |
| Fuel tank                                    |                                  | 37.90 I                                                                                                     |
| Sound pressure level (platform work station) |                                  | 79 dB                                                                                                       |
| Noise to environment (LwA)                   |                                  | < 85 dB                                                                                                     |
| Vibration on hands/arms                      |                                  | < 2.50 m/s²                                                                                                 |
| Standards compliance                         |                                  |                                                                                                             |
| This machine is in compliance with:          | Euro<br>(revi                    | pean directives: 2006/42/EC- Machinery<br>sed EN280:2013) - 2004/108/EC (EMC) -<br>2006/95/EC (Low voltage) |

## 140 SC - Dimensional drawing