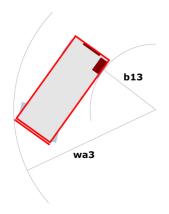

## 140 SC - Dimensional drawing

# 140 SC

|                                              | 140 sc Created on May 3, 2024 at |                                                                                                             |
|----------------------------------------------|----------------------------------|-------------------------------------------------------------------------------------------------------------|
| Capacities                                   |                                  | Metric                                                                                                      |
| Working height                               | h21                              | 14.20 m                                                                                                     |
| Platform height                              | h7                               | 12.20 m                                                                                                     |
| Platform capacity                            | Q                                | 363 kg                                                                                                      |
| Max. capacity on the extension deck          |                                  | 136 kg                                                                                                      |
| Number of people (indoor / outdoor)          |                                  | 3 / 2                                                                                                       |
| Weight and dimensions                        |                                  |                                                                                                             |
| Platform weight*                             |                                  | 5215 kg                                                                                                     |
| Platform dimensions (length x width)         | lp / ep                          | 2.79 m x 1.60 m                                                                                             |
| Platform dimensions with extension (length)  |                                  | 4.31 m                                                                                                      |
| Overall length                               | l1                               | 3.76 m                                                                                                      |
| Overall width                                | b1                               | 1.75 m                                                                                                      |
| Overall height                               | h17                              | 2.74 m                                                                                                      |
| Overall height (stowed)                      | h18                              | 2.08 m                                                                                                      |
| External turning radius                      | Wa3                              | 4.60 m                                                                                                      |
| Ground clearance at centre of wheelbase      | m2                               | 0.24 m                                                                                                      |
| Wheelbase                                    | у                                | 2.29 m                                                                                                      |
| Performances                                 |                                  |                                                                                                             |
| Drive speed - stowed                         |                                  | 5.60 km/h                                                                                                   |
| Drive speed - raised                         |                                  | 0.40 km/h                                                                                                   |
| Raise speed (laden) / Lower speed (laden)    |                                  | 69 s / 46 s                                                                                                 |
| Gradeability                                 |                                  | 30 %                                                                                                        |
| Max outrigger leveling side to side          |                                  | 11.70°                                                                                                      |
| Permissible leveling (front / side)          |                                  | 3°/2°                                                                                                       |
| Wheels                                       |                                  |                                                                                                             |
| Tires type                                   |                                  | Foam-filled                                                                                                 |
| Drive wheels (front / rear)                  |                                  | 2/2                                                                                                         |
| Steering wheels (front / rear)               |                                  | 2/0                                                                                                         |
| Braking wheels (front / rear)                |                                  | 2/2                                                                                                         |
| Engine/Battery                               |                                  |                                                                                                             |
| Engine brand / model                         |                                  | Kubota - D1105                                                                                              |
| Engine norm                                  |                                  | Tier 4 final                                                                                                |
| I.C. Engine power rating / Power             |                                  | 25 Hp / 18.50 kW                                                                                            |
| Miscellaneous                                |                                  |                                                                                                             |
| Ground Pressure                              |                                  | 6.68 dan/cm2                                                                                                |
| Hydraulic tank capacity                      |                                  | 68.10 I                                                                                                     |
| Fuel tank                                    |                                  | 37.90 I                                                                                                     |
| Sound pressure level (platform work station) |                                  | 79 dB                                                                                                       |
| Noise to environment (LwA)                   |                                  | < 85 dB                                                                                                     |
| Vibration on hands/arms                      |                                  | < 2.50 m/s²                                                                                                 |
| Standards compliance                         |                                  |                                                                                                             |
| This machine is in compliance with:          | Euro<br>(revi                    | pean directives: 2006/42/EC- Machinery<br>sed EN280:2013) - 2004/108/EC (EMC) -<br>2006/95/EC (Low voltage) |