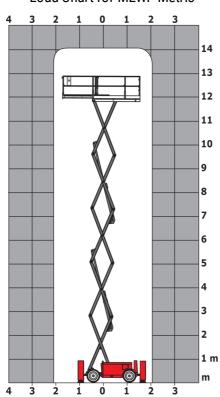

| < 85 dB                                                                                                     |
| Vibration on hands/arms                      |                                  | < 2.50 m/s²                                                                                                 |
| Standards compliance                         |                                  |                                                                                                             |
| This machine is in compliance with:          | Euro<br>(revi                    | pean directives: 2006/42/EC- Machinery<br>sed EN280:2013) - 2004/108/EC (EMC) -<br>2006/95/EC (Low voltage) |

<sup>\*\*</sup> With folded guardrail

### 140 SC - Load chart

#### Load Chart for MEWP Metric



## 140 SC - Dimensional drawing







# **Equipment**

| Standard                                                                    |
|-----------------------------------------------------------------------------|
| 230V Predisposition                                                         |
| 4 wheel drive                                                               |
| Anti-slip platform surface                                                  |
| Audible alarm and illuminated indicator lamp (leveling, overload, lowering) |
| CAN bus technology                                                          |
| Emergency stop button in platform and on frame                              |
| Engine mounted on sliding platform                                          |
| Fixed anti-shearing