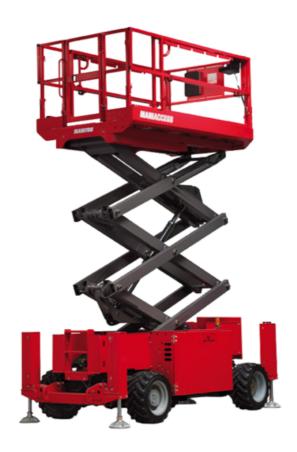

# 140 SC

|                                              | 140 sc Created on May 3, 2024 at |                                                                                                             |
|----------------------------------------------|----------------------------------|-------------------------------------------------------------------------------------------------------------|
| Capacities                                   |                                  | Metric                                                                                                      |
| Working height                               | h21                              | 14.20 m                                                                                                     |
| Platform height                              | h7                               | 12.20 m                                                                                                     |
| Platform capacity                            | Q                                | 363 kg                                                                                                      |
| Max. capacity on the extension deck          |                                  | 136 kg                                                                                                      |
| Number of people (indoor / outdoor)          |                                  | 3 / 2                                                                                                       |
| Weight and dimensions                        |                                  |                                                                                                             |
| Platform weight*                             |                                  | 5215 kg                                                                                                     |
| Platform dimensions (length x width)         | lp / ep                          | 2.79 m x 1.60 m                                                                                             |
| Platform dimensions with extension (length)  |                                  | 4.31 m                                                                                                      |
| Overall length                               | l1                               | 3.76 m                                                                                                      |
| Overall width                                | b1                               | 1.75 m                                                                                                      |
| Overall height                               | h17                              | 2.74 m                                                                                                      |
| Overall height (stowed)                      | h18                              | 2.08 m                                                                                                      |
| External turning radius                      | Wa3                              | 4.60 m                                                                                                      |
| Ground clearance at centre of wheelbase      | m2                               | 0.24 m                                                                                                      |
| Wheelbase                                    | у                                | 2.29 m                                                                                                      |
| Performances                                 |                                  |                                                                                                             |
| Drive speed - stowed                         |                                  | 5.60 km/h                                                                                                   |
| Drive speed - raised                         |                                  | 0.40 km/h                                                                                                   |
| Raise speed (laden) / Lower speed (laden)    |                                  | 69 s / 46 s                                                                                                 |
| Gradeability                                 |                                  | 30 %                                                                                                        |
| Max outrigger leveling side to side          |                                  | 11.70°                                                                                                      |
| Permissible leveling (front / side)          |                                  | 3°/2°                                                                                                       |
| Wheels                                       |                                  |                                                                                                             |
| Tires type                                   |                                  | Foam-filled                                                                                                 |
| Drive wheels (front / rear)                  |                                  | 2/2                                                                                                         |
| Steering wheels (front / rear)               |                                  | 2/0                                                                                                         |
| Braking wheels (front / rear)                |                                  | 2/2                                                                                                         |
| Engine/Battery                               |                                  |                                                                                                             |
| Engine brand / model                         |                                  | Kubota - D1105                                                                                              |
| Engine norm                                  |                                  | Tier 4 final                                                                                                |
| I.C. Engine power rating / Power             |                                  | 25 Hp / 18.50 kW                                                                                            |
| Miscellaneous                                |                                  |                                                                                                             |
| Ground Pressure                              |                                  | 6.68 dan/cm2                                                                                                |
| Hydraulic tank capacity                      |                                  | 68.10 I                                                                                                     |
| Fuel tank                                    |                                  | 37.90 I                                                                                                     |
| Sound pressure level (platform work station) |                                  | 79 dB                                                                                                       |
| Noise to environment (LwA)                   |                                  | < 85 dB                                                                                                     |
| Vibration on hands/arms                      |                                  | < 2.50 m/s²                                                                                                 |
| Standards compliance                         |                                  |                                                                                                             |
| This machine is in compliance with:          | Euro<br>(revi                    | pean directives: 2006/42/EC- Machinery<br>sed EN280:2013) - 2004/108/EC (EMC) -<br>2006/95/EC (Low voltage) |