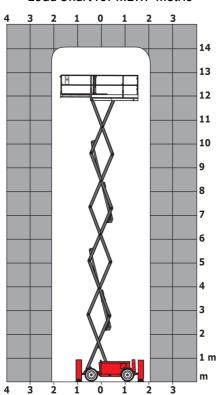

|
| Vibration on hands/arms                      |                                                       | < 2.50 m/s²                                                                                                          |
| Standards compliance                         |                                                       |                                                                                                                      |
| This machine is in compliance with:          |                                                       | European directives: 2006/42/EC- Machinery<br>(revised EN280:2013) - 2004/108/EC (EMC) -<br>2006/95/EC (Low voltage) |

<sup>\*\*</sup> With folded guardrail

### 140 SC - Load chart

### Load Chart for MEWP Metric



### 140 SC - Dimensional drawing







## **Equipment**

| Standard                                                                    |
|-----------------------------------------------------------------------------|
| 230V Predisposition                                                         |
| 4 wheel drive                                                               |
| Anti-slip platform surface                                                  |
| Audible alarm and illuminated indicator lamp (leveling, overload, lowering) |
| CAN bus technology                                                          |
| Emergency stop button in platform and on frame                              |
| Engine mounted on sliding platform                                          |
| Fixed anti-shearin