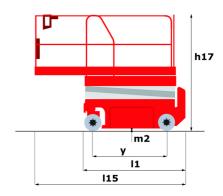

# 140 SC

|                                              | <b>140 SC</b> Created on May 4, 2024 at 3:23:03 AM UT |                                                                                                                      |
|----------------------------------------------|-------------------------------------------------------|----------------------------------------------------------------------------------------------------------------------|
| Capacities                                   |                                                       | Metric                                                                                                               |
| Working height                               | h21                                                   | 14.20 m                                                                                                              |
| Platform height                              | h7                                                    | 12.20 m                                                                                                              |
| Platform capacity                            | Q                                                     | 363 kg                                                                                                               |
| Max. capacity on the extension deck          |                                                       | 136 kg                                                                                                               |
| Number of people (indoor / outdoor)          |                                                       | 3 / 2                                                                                                                |
| Weight and dimensions                        |                                                       |                                                                                                                      |
| Platform weight*                             |                                                       | 5215 kg                                                                                                              |
| Platform dimensions (length x width)         | lp / ep                                               | 2.79 m x 1.60 m                                                                                                      |
| Platform dimensions with extension (length)  |                                                       | 4.31 m                                                                                                               |
| Overall length                               | l1                                                    | 3.76 m                                                                                                               |
| Overall width                                | b1                                                    | 1.75 m                                                                                                               |
| Overall height                               | h17                                                   | 2.74 m                                                                                                               |
| Overall height (stowed)                      | h18                                                   | 2.08 m                                                                                                               |
| External turning radius                      | Wa3                                                   | 4.60 m                                                                                                               |
| Ground clearance at centre of wheelbase      | m2                                                    | 0.24 m                                                                                                               |
| Wheelbase                                    | У                                                     | 2.29 m                                                                                                               |
| Performances                                 |                                                       |                                                                                                                      |
| Drive speed - stowed                         |                                                       | 5.60 km/h                                                                                                            |
| Drive speed - raised                         |                                                       | 0.40 km/h                                                                                                            |
| Raise speed (laden) / Lower speed (laden)    |                                                       | 69 s / 46 s                                                                                                          |
| Gradeability                                 |                                                       | 30 %                                                                                                                 |
| Max outrigger leveling side to side          |                                                       | 11.70 °                                                                                                              |
| Permissible leveling (front / side)          |                                                       | 3°/2°                                                                                                                |
| Wheels                                       |                                                       |                                                                                                                      |
| Tires type                                   |                                                       | Foam-filled                                                                                                          |
| Drive wheels (front / rear)                  |                                                       | 2/2                                                                                                                  |
| Steering wheels (front / rear)               |                                                       | 2/0                                                                                                                  |
| Braking wheels (front / rear)                |                                                       | 2/2                                                                                                                  |
| Engine/Battery                               |                                                       |                                                                                                                      |
| Engine brand / model                         |                                                       | Kubota - D1105                                                                                                       |
| Engine norm                                  |                                                       | Tier 4 final                                                                                                         |
| I.C. Engine power rating / Power             |                                                       | 25 Hp / 18.50 kW                                                                                                     |
| Miscellaneous                                |                                                       | ·                                                                                                                    |
| Ground Pressure                              |                                                       | 6.68 dan/cm2                                                                                                         |
| Hydraulic tank capacity                      |                                                       | 68.10 I                                                                                                              |
| Fuel tank                                    |                                                       | 37.90 I                                                                                                              |
| Sound pressure level (platform work station) |                                                       | 79 dB                                                                                                                |
| Noise to environment (LwA)                   |                                                       | < 85 dB                                                                                                              |
| Vibration on hands/arms                      |                                                       | < 2.50 m/s²                                                                                                          |
| Standards compliance                         |                                                       |                                                                                                                      |
| This machine is in compliance with:          |                                                       | European directives: 2006/42/EC- Machinery<br>(revised EN280:2013) - 2004/108/EC (EMC) -<br>2006/95/EC (Low voltage) |

### 140 SC - Dimensional drawing