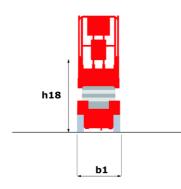

tion on hands/arms                      |                                                       | < 2.50 m/s²                                                                                                          |
| Standards compliance                         |                                                       |                                                                                                                      |
| This machine is in compliance with:          |                                                       | European directives: 2006/42/EC- Machinery<br>(revised EN280:2013) - 2004/108/EC (EMC) -<br>2006/95/EC (Low voltage) |

<sup>\*\*</sup> With folded guardrail

### 140 SC - Load chart

### Load Chart for MEWP Metric



### 140 SC - Dimensional drawing







## **Equipment**

| Standard                                                                    |
|-----------------------------------------------------------------------------|
| 230V Predisposition                                                         |
| 4 wheel drive                                                               |
| Anti-slip platform surface                                                  |
| Audible alarm and illuminated indicator lamp (leveling, overload, lowering) |
| CAN bus technology                                                          |
| Emergency stop button in platform and on frame                              |
| Engine mounted on sliding platform                                          |
| Fixed anti-shearing protection