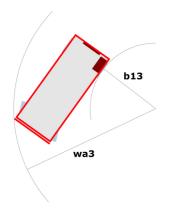

ration on hands/arms                      |                                                       | < 2.50 m/s²                                                                                                          |
| Standards compliance                         |                                                       |                                                                                                                      |
| This machine is in compliance with:          |                                                       | European directives: 2006/42/EC- Machinery<br>(revised EN280:2013) - 2004/108/EC (EMC) -<br>2006/95/EC (Low voltage) |

<sup>\*\*</sup> With folded guardrail

### 140 SC - Load chart

### Load Chart for MEWP Metric



### 140 SC - Dimensional drawing







## **Equipment**

| Standard                                                                    |
|-----------------------------------------------------------------------------|
| 230V Predisposition                                                         |
| 4 wheel drive                                                               |
| Anti-slip platform surface                                                  |
| Audible alarm and illuminated indicator lamp (leveling, overload, lowering) |
| CAN bus technology                                                          |
| Emergency stop button in platform and on frame                              |
| Engine mounted on sliding platform                                          |
| Fixed anti-shearing protection