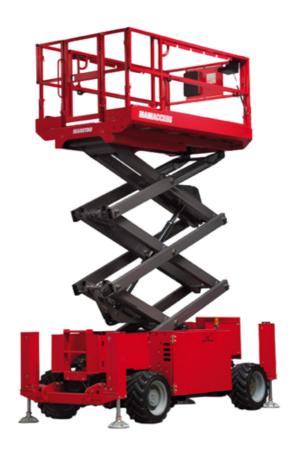

# 140 SC

|                                              | <b>140 SC</b> Created on May 4, 2024 at 3:23:03 AM UT |                                                                                                                      |
|----------------------------------------------|-------------------------------------------------------|----------------------------------------------------------------------------------------------------------------------|
| Capacities                                   |                                                       | Metric                                                                                                               |
| Working height                               | h21                                                   | 14.20 m                                                                                                              |
| Platform height                              | h7                                                    | 12.20 m                                                                                                              |
| Platform capacity                            | Q                                                     | 363 kg                                                                                                               |
| Max. capacity on the extension deck          |                                                       | 136 kg                                                                                                               |
| Number of people (indoor / outdoor)          |                                                       | 3 / 2                                                                                                                |
| Weight and dimensions                        |                                                       |                                                                                                                      |
| Platform weight*                             |                                                       | 5215 kg                                                                                                              |
| Platform dimensions (length x width)         | lp / ep                                               | 2.79 m x 1.60 m                                                                                                      |
| Platform dimensions with extension (length)  |                                                       | 4.31 m                                                                                                               |
| Overall length                               | l1                                                    | 3.76 m                                                                                                               |
| Overall width                                | b1                                                    | 1.75 m                                                                                                               |
| Overall height                               | h17                                                   | 2.74 m                                                                                                               |
| Overall height (stowed)                      | h18                                                   | 2.08 m                                                                                                               |
| External turning radius                      | Wa3                                                   | 4.60 m                                                                                                               |
| Ground clearance at centre of wheelbase      | m2                                                    | 0.24 m                                                                                                               |
| Wheelbase                                    | У                                                     | 2.29 m                                                                                                               |
| Performances                                 |                                                       |                                                                                                                      |
| Drive speed - stowed                         |                                                       | 5.60 km/h                                                                                                            |
| Drive speed - raised                         |                                                       | 0.40 km/h                                                                                                            |
| Raise speed (laden) / Lower speed (laden)    |                                                       | 69 s / 46 s                                                                                                          |
| Gradeability                                 |                                                       | 30 %                                                                                                                 |
| Max outrigger leveling side to side          |                                                       | 11.70 °                                                                                                              |
| Permissible leveling (front / side)          |                                                       | 3°/2°                                                                                                                |
| Wheels                                       |                                                       |                                                                                                                      |
| Tires type                                   |                                                       | Foam-filled                                                                                                          |
| Drive wheels (front / rear)                  |                                                       | 2/2                                                                                                                  |
| Steering wheels (front / rear)               |                                                       | 2/0                                                                                                                  |
| Braking wheels (front / rear)                |                                                       | 2/2                                                                                                                  |
| Engine/Battery                               |                                                       |                                                                                                                      |
| Engine brand / model                         |                                                       | Kubota - D1105                                                                                                       |
| Engine norm                                  |                                                       | Tier 4 final                                                                                                         |
| I.C. Engine power rating / Power             |                                                       | 25 Hp / 18.50 kW                                                                                                     |
| Miscellaneous                                |                                                       | ·                                                                                                                    |
| Ground Pressure                              |                                                       | 6.68 dan/cm2                                                                                                         |
| Hydraulic tank capacity                      |                                                       | 68.10 I                                                                                                              |
| Fuel tank                                    |                                                       | 37.90 I                                                                                                              |
| Sound pressure level (platform work station) |                                                       | 79 dB                                                                                                                |
| Noise to environment (LwA)                   |                                                       | < 85 dB                                                                                                              |
| Vibration on hands/arms                      |                                                       | < 2.50 m/s²                                                                                                          |
| Standards compliance                         |                                                       |                                                                                                                      |
| This machine is in compliance with:          |                                                       | European directives: 2006/42/EC- Machinery<br>(revised EN280:2013) - 2004/108/EC (EMC) -<br>2006/95/EC (Low voltage) |