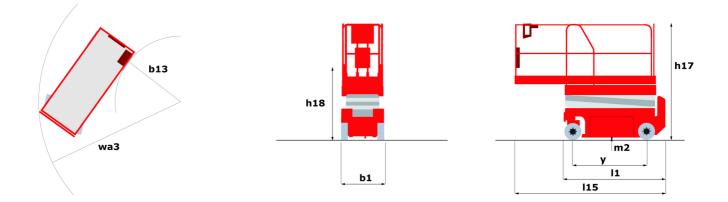

## 140 SC - Dimensional drawing

Technical sheet :

|                                              | <b>140 sc</b> C | reated on 6 May 2024 at 12:21:54 AM UTC                                                                              |
|----------------------------------------------|-----------------|----------------------------------------------------------------------------------------------------------------------|
| Capacities                                   |                 | Metric                                                                                                               |
| Working height                               | h21             | 14.20 m                                                                                                              |
| Platform height                              | h7              | 12.20 m                                                                                                              |
| Platform capacity                            | Q               | 363 kg                                                                                                               |
| Max. capacity on the extension deck          |                 | 136 kg                                                                                                               |
| Number of people (indoor / outdoor)          |                 | 3 / 2                                                                                                                |
| Weight and dimensions                        |                 |                                                                                                                      |
| Platform weight*                             |                 | 5215 kg                                                                                                              |
| Platform dimensions (length x width)         | lp / ep         | 2.79 m x 1.60 m                                                                                                      |
| Platform dimensions with extension (length)  |                 | 4.31 m                                                                                                               |
| Overall length                               | 11              | 3.76 m                                                                                                               |
| Overall width                                | b1              | 1.75 m                                                                                                               |
| Overall height                               | h17             | 2.74 m                                                                                                               |
| Overall height (stowed)                      | h18             | 2.08 m                                                                                                               |
| External turning radius                      | Wa3             | 4.60 m                                                                                                               |
| Ground clearance at centre of wheelbase      | m2              | 0.24 m                                                                                                               |
| Wheelbase                                    | v               | 2.29 m                                                                                                               |
| Performances                                 |                 |                                                                                                                      |
| Drive speed - stowed                         |                 | 5.60 km/h                                                                                                            |
| Drive speed - raised                         |                 | 0.40 km/h                                                                                                            |
| Raise speed (laden) / Lower speed (laden)    |                 | 69 s / 46 s                                                                                                          |
| Gradeability                                 |                 | 30 %                                                                                                                 |
| Max outrigger leveling side to side          |                 | 11.70 °                                                                                                              |
| Permissible leveling (front / side)          |                 | 3 ° / 2 °                                                                                                            |
| Wheels                                       |                 |                                                                                                                      |
| Tires type                                   |                 | Foam-filled                                                                                                          |
| Drive wheels (front / rear)                  |                 | 2/2                                                                                                                  |
| Steering wheels (front / rear)               |                 | 2 / 0                                                                                                                |
| Braking wheels (front / rear)                |                 | 2 / 2                                                                                                                |
| Engine/Battery                               |                 |                                                                                                                      |
| Engine brand / model                         |                 | Kubota - D1105                                                                                                       |
| Engine norm                                  |                 | Tier 4 final                                                                                                         |
| I.C. Engine power rating / Power             |                 | 25 Hp / 18.50 kW                                                                                                     |
| Miscellaneous                                |                 |                                                                                                                      |
| Ground Pressure                              |                 | 6.68 dan/cm2                                                                                                         |
| Hydraulic tank capacity                      |                 | 68.10 l                                                                                                              |
| Fuel tank                                    |                 | 37.90 l                                                                                                              |
| Sound pressure level (platform work station) |                 | 79 dB                                                                                                                |
| Noise to environment (LwA)                   |                 | < 85 dB                                                                                                              |
| Vibration on hands/arms                      |                 | < 2.50 m/s²                                                                                                          |
| Standards compliance                         |                 |                                                                                                                      |
| This machine is in compliance with:          |                 | European directives: 2006/42/EC- Machinery<br>(revised EN280:2013) - 2004/108/EC (EMC) -<br>2006/95/EC (Low voltage) |