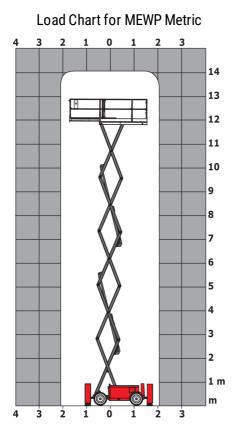

|
| Noise to environment (LwA)                   |                 | < 85 dB                                                                                                              |
| Vibration on hands/arms                      |                 | < 2.50 m/s²                                                                                                          |
| Standards compliance                         |                 |                                                                                                                      |
| This machine is in compliance with:          |                 | European directives: 2006/42/EC- Machinery<br>(revised EN280:2013) - 2004/108/EC (EMC) -<br>2006/95/EC (Low voltage) |

\*\* With folded guardrail

140 SC - Load chart



## 140 SC - Dimensional drawing



## Equipment

| Standard                                                                    |
|-----------------------------------------------------------------------------|
| 230V Predisposition                                                         |
| 4 wheel drive                                                               |
| Anti-slip platform surface                                                  |
| Audible alarm and illuminated indicator lamp (leveling, overload, lowering) |
| CAN bus technology                                                          |
| Emergency stop button in platform and on frame                              |
| Engine mounted on sliding platform                                          |
| Fixed anti-shearing protect