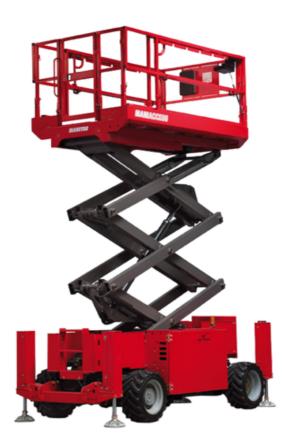

Technical sheet :

|                                              | <b>140 sc</b> C | reated on 6 May 2024 at 12:21:54 AM UTC                                                                              |
|----------------------------------------------|-----------------|----------------------------------------------------------------------------------------------------------------------|
| Capacities                                   |                 | Metric                                                                                                               |
| Working height                               | h21             | 14.20 m                                                                                                              |
| Platform height                              | h7              | 12.20 m                                                                                                              |
| Platform capacity                            | Q               | 363 kg                                                                                                               |
| Max. capacity on the extension deck          |                 | 136 kg                                                                                                               |
| Number of people (indoor / outdoor)          |                 | 3 / 2                                                                                                                |
| Weight and dimensions                        |                 |                                                                                                                      |
| Platform weight*                             |                 | 5215 kg                                                                                                              |
| Platform dimensions (length x width)         | lp / ep         | 2.79 m x 1.60 m                                                                                                      |
| Platform dimensions with extension (length)  |                 | 4.31 m                                                                                                               |
| Overall length                               | 11              | 3.76 m                                                                                                               |
| Overall width                                | b1              | 1.75 m                                                                                                               |
| Overall height                               | h17             | 2.74 m                                                                                                               |
| Overall height (stowed)                      | h18             | 2.08 m                                                                                                               |
| External turning radius                      | Wa3             | 4.60 m                                                                                                               |
| Ground clearance at centre of wheelbase      | m2              | 0.24 m                                                                                                               |
| Wheelbase                                    | v               | 2.29 m                                                                                                               |
| Performances                                 |                 |                                                                                                                      |
| Drive speed - stowed                         |                 | 5.60 km/h                                                                                                            |
| Drive speed - raised                         |                 | 0.40 km/h                                                                                                            |
| Raise speed (laden) / Lower speed (laden)    |                 | 69 s / 46 s                                                                                                          |
| Gradeability                                 |                 | 30 %                                                                                                                 |
| Max outrigger leveling side to side          |                 | 11.70 °                                                                                                              |
| Permissible leveling (front / side)          |                 | 3 ° / 2 °                                                                                                            |
| Wheels                                       |                 |                                                                                                                      |
| Tires type                                   |                 | Foam-filled                                                                                                          |
| Drive wheels (front / rear)                  |                 | 2/2                                                                                                                  |
| Steering wheels (front / rear)               |                 | 2 / 0                                                                                                                |
| Braking wheels (front / rear)                |                 | 2 / 2                                                                                                                |
| Engine/Battery                               |                 |                                                                                                                      |
| Engine brand / model                         |                 | Kubota - D1105                                                                                                       |
| Engine norm                                  |                 | Tier 4 final                                                                                                         |
| I.C. Engine power rating / Power             |                 | 25 Hp / 18.50 kW                                                                                                     |
| Miscellaneous                                |                 |                                                                                                                      |
| Ground Pressure                              |                 | 6.68 dan/cm2                                                                                                         |
| Hydraulic tank capacity                      |                 | 68.10 l                                                                                                              |
| Fuel tank                                    |                 | 37.90 l                                                                                                              |
| Sound pressure level (platform work station) |                 | 79 dB                                                                                                                |
| Noise to environment (LwA)                   |                 | < 85 dB                                                                                                              |
| Vibration on hands/arms                      |                 | < 2.50 m/s²                                                                                                          |
| Standards compliance                         |                 |                                                                                                                      |
| This machine is in compliance with:          |                 | European directives: 2006/42/EC- Machinery<br>(revised EN280:2013) - 2004/108/EC (EMC) -<br>2006/95/EC (Low voltage) |