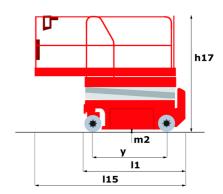

### 140 SC - Dimensional drawing

# 140 SC

|                                              | 14050   | Created on 05 May 2024 at 08:49:34 UTC                                                                               |
|----------------------------------------------|---------|----------------------------------------------------------------------------------------------------------------------|
| Capacities                                   |         | Metric                                                                                                               |
| Working height                               | h21     | 14.20 m                                                                                                              |
| Platform height                              | h7      | 12.20 m                                                                                                              |
| Platform capacity                            | Q       | 363 kg                                                                                                               |
| Max. capacity on the extension deck          |         | 136 kg                                                                                                               |
| Number of people (indoor / outdoor)          |         | 3 / 2                                                                                                                |
| Weight and dimensions                        |         |                                                                                                                      |
| Platform weight*                             |         | 5215 kg                                                                                                              |
| Platform dimensions (length x width)         | lp / ep | 2.79 m x 1.60 m                                                                                                      |
| Platform dimensions with extension (length)  |         | 4.31 m                                                                                                               |
| Overall length                               | l1      | 3.76 m                                                                                                               |
| Overall width                                | b1      | 1.75 m                                                                                                               |
| Overall height                               | h17     | 2.74 m                                                                                                               |
| Overall height (stowed)                      | h18     | 2.08 m                                                                                                               |
| External turning radius                      | Wa3     | 4.60 m                                                                                                               |
| Ground clearance at centre of wheelbase      | m2      | 0.24 m                                                                                                               |
| Wheelbase                                    | у       | 2.29 m                                                                                                               |
| Performances                                 |         |                                                                                                                      |
| Drive speed - stowed                         |         | 5.60 km/h                                                                                                            |
| Drive speed - raised                         |         | 0.40 km/h                                                                                                            |
| Raise speed (laden) / Lower speed (laden)    |         | 69 s / 46 s                                                                                                          |
| Gradeability                                 |         | 30 %                                                                                                                 |
| Max outrigger leveling side to side          |         | 11.70 °                                                                                                              |
| Permissible leveling (front / side)          |         | 3°/2°                                                                                                                |
| Wheels                                       |         |                                                                                                                      |
| Tires type                                   |         | Foam-filled                                                                                                          |
| Drive wheels (front / rear)                  |         | 2 / 2                                                                                                                |
| Steering wheels (front / rear)               |         | 2 / 0                                                                                                                |
| Braking wheels (front / rear)                |         | 2 / 2                                                                                                                |
| Engine/Battery                               |         |                                                                                                                      |
| Engine brand / model                         |         | Kubota - D1105                                                                                                       |
| Engine norm                                  |         | Tier 4 final                                                                                                         |
| I.C. Engine power rating / Power             |         | 25 Hp / 18.50 kW                                                                                                     |
| Miscellaneous                                |         |                                                                                                                      |
| Ground Pressure                              |         | 6.68 dan/cm2                                                                                                         |
| Hydraulic tank capacity                      |         | 68.10 l                                                                                                              |
| Fuel tank                                    |         | 37.90 l                                                                                                              |
| Sound pressure level (platform work station) |         | 79 dB                                                                                                                |
| Noise to environment (LwA)                   |         | < 85 dB                                                                                                              |
| Vibration on hands/arms                      |         | < 2.50 m/s²                                                                                                          |
| Standards compliance                         |         |                                                                                                                      |
| This machine is in compliance with:          |         | European directives: 2006/42/EC- Machinery<br>(revised EN280:2013) - 2004/108/EC (EMC) -<br>2006/95/EC (Low voltage) |