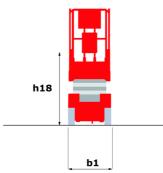

### 140 SC - Dimensional drawing

# 140 SC

|                                              | 14050   | Created on 05 May 2024 at 08:49:34 UTC                                                                               |
|----------------------------------------------|---------|----------------------------------------------------------------------------------------------------------------------|
| Capacities                                   |         | Metric                                                                                                               |
| Working height                               | h21     | 14.20 m                                                                                                              |
| Platform height                              | h7      | 12.20 m                                                                                                              |
| Platform capacity                            | Q       | 363 kg                                                                                                               |
| Max. capacity on the extension deck          |         | 136 kg                                                                                                               |
| Number of people (indoor / outdoor)          |         | 3 / 2                                                                                                                |
| Weight and dimensions                        |         |                                                                                                                      |
| Platform weight*                             |         | 5215 kg                                                                                                              |
| Platform dimensions (length x width)         | lp / ep | 2.79 m x 1.60 m                                                                                                      |
| Platform dimensions with extension (length)  |         | 4.31 m                                                                                                               |
| Overall length                               | l1      | 3.76 m                                                                                                               |
| Overall width                                | b1      | 1.75 m                                                                                                               |
| Overall height                               | h17     | 2.74 m                                                                                                               |
| Overall height (stowed)                      | h18     | 2.08 m                                                                                                               |
| External turning radius                      | Wa3     | 4.60 m                                                                                                               |
| Ground clearance at centre of wheelbase      | m2      | 0.24 m                                                                                                               |
| Wheelbase                                    | у       | 2.29 m                                                                                                               |
| Performances                                 |         |                                                                                                                      |
| Drive speed - stowed                         |         | 5.60 km/h                                                                                                            |
| Drive speed - raised                         |         | 0.40 km/h                                                                                                            |
| Raise speed (laden) / Lower speed (laden)    |         | 69 s / 46 s                                                                                                          |
| Gradeability                                 |         | 30 %                                                                                                                 |
| Max outrigger leveling side to side          |         | 11.70 °                                                                                                              |
| Permissible leveling (front / side)          |         | 3°/2°                                                                                                                |
| Wheels                                       |         |                                                                                                                      |
| Tires type                                   |         | Foam-filled                                                                                                          |
| Drive wheels (front / rear)                  |         | 2 / 2                                                                                                                |
| Steering wheels (front / rear)               |         | 2 / 0                                                                                                                |
| Braking wheels (front / rear)                |         | 2 / 2                                                                                                                |
| Engine/Battery                               |         |                                                                                                                      |
| Engine brand / model                         |         | Kubota - D1105                                                                                                       |
| Engine norm                                  |         | Tier 4 final                                                                                                         |
| I.C. Engine power rating / Power             |         | 25 Hp / 18.50 kW                                                                                                     |
| Miscellaneous                                |         |                                                                                                                      |
| Ground Pressure                              |         | 6.68 dan/cm2                                                                                                         |
| Hydraulic tank capacity                      |         | 68.10 l                                                                                                              |
| Fuel tank                                    |         | 37.90 l                                                                                                              |
| Sound pressure level (platform work station) |         | 79 dB                                                                                                                |
| Noise to environment (LwA)                   |         | < 85 dB                                                                                                              |
| Vibration on hands/arms                      |         | < 2.50 m/s²                                                                                                          |
| Standards compliance                         |         |                                                                                                                      |
| This machine is in compliance with:          |         | European directives: 2006/42/EC- Machinery<br>(revised EN280:2013) - 2004/108/EC (EMC) -<br>2006/95/EC (Low voltage) |