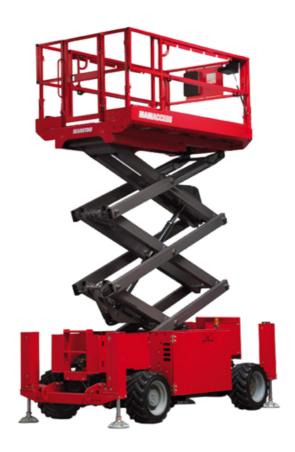

# 140 SC

|                                              | 14050   | Created on 05 May 2024 at 08:49:34 UTC                                                                               |
|----------------------------------------------|---------|----------------------------------------------------------------------------------------------------------------------|
| Capacities                                   |         | Metric                                                                                                               |
| Working height                               | h21     | 14.20 m                                                                                                              |
| Platform height                              | h7      | 12.20 m                                                                                                              |
| Platform capacity                            | Q       | 363 kg                                                                                                               |
| Max. capacity on the extension deck          |         | 136 kg                                                                                                               |
| Number of people (indoor / outdoor)          |         | 3 / 2                                                                                                                |
| Weight and dimensions                        |         |                                                                                                                      |
| Platform weight*                             |         | 5215 kg                                                                                                              |
| Platform dimensions (length x width)         | lp / ep | 2.79 m x 1.60 m                                                                                                      |
| Platform dimensions with extension (length)  |         | 4.31 m                                                                                                               |
| Overall length                               | l1      | 3.76 m                                                                                                               |
| Overall width                                | b1      | 1.75 m                                                                                                               |
| Overall height                               | h17     | 2.74 m                                                                                                               |
| Overall height (stowed)                      | h18     | 2.08 m                                                                                                               |
| External turning radius                      | Wa3     | 4.60 m                                                                                                               |
| Ground clearance at centre of wheelbase      | m2      | 0.24 m                                                                                                               |
| Wheelbase                                    | у       | 2.29 m                                                                                                               |
| Performances                                 |         |                                                                                                                      |
| Drive speed - stowed                         |         | 5.60 km/h                                                                                                            |
| Drive speed - raised                         |         | 0.40 km/h                                                                                                            |
| Raise speed (laden) / Lower speed (laden)    |         | 69 s / 46 s                                                                                                          |
| Gradeability                                 |         | 30 %                                                                                                                 |
| Max outrigger leveling side to side          |         | 11.70 °                                                                                                              |
| Permissible leveling (front / side)          |         | 3°/2°                                                                                                                |
| Wheels                                       |         |                                                                                                                      |
| Tires type                                   |         | Foam-filled                                                                                                          |
| Drive wheels (front / rear)                  |         | 2 / 2                                                                                                                |
| Steering wheels (front / rear)               |         | 2 / 0                                                                                                                |
| Braking wheels (front / rear)                |         | 2 / 2                                                                                                                |
| Engine/Battery                               |         |                                                                                                                      |
| Engine brand / model                         |         | Kubota - D1105                                                                                                       |
| Engine norm                                  |         | Tier 4 final                                                                                                         |
| I.C. Engine power rating / Power             |         | 25 Hp / 18.50 kW                                                                                                     |
| Miscellaneous                                |         |                                                                                                                      |
| Ground Pressure                              |         | 6.68 dan/cm2                                                                                                         |
| Hydraulic tank capacity                      |         | 68.10 l                                                                                                              |
| Fuel tank                                    |         | 37.90 l                                                                                                              |
| Sound pressure level (platform work station) |         | 79 dB                                                                                                                |
| Noise to environment (LwA)                   |         | < 85 dB                                                                                                              |
| Vibration on hands/arms                      |         | < 2.50 m/s²                                                                                                          |
| Standards compliance                         |         |                                                                                                                      |
| This machine is in compliance with:          |         | European directives: 2006/42/EC- Machinery<br>(revised EN280:2013) - 2004/108/EC (EMC) -<br>2006/95/EC (Low voltage) |