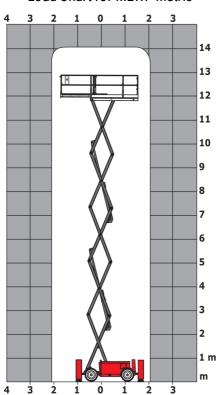

environment (LwA)                   |         | < 85 dB                                                                                                              |
| Vibration on hands/arms                      |         | < 2.50 m/s²                                                                                                          |
| Standards compliance                         |         |                                                                                                                      |
| This machine is in compliance with:          |         | European directives: 2006/42/EC- Machinery<br>(revised EN280:2013) - 2004/108/EC (EMC) -<br>2006/95/EC (Low voltage) |

<sup>\*\*</sup> With folded guardrail

#### 140 SC - Load chart

#### Load Chart for MEWP Metric



### 140 SC - Dimensional drawing







## **Equipment**

| Standard                                                                    |
|-----------------------------------------------------------------------------|
| 230V Predisposition                                                         |
| 4 wheel drive                                                               |
| Anti-slip platform surface                                                  |
| Audible alarm and illuminated indicator lamp (leveling, overload, lowering) |
| CAN bus technology                                                          |
| Emergency stop button in platform and on frame                              |
| Engine mounted on sliding platform                                          |
| Fixed anti-shearin