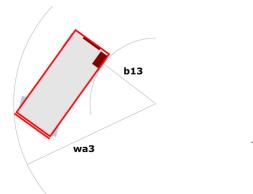

### 140 SC - Dimensional drawing

# 140 SC

|                                              | 14050   | Created on 05 May 2024 at 08:49:34 UTC                                                                               |
|----------------------------------------------|---------|----------------------------------------------------------------------------------------------------------------------|
| Capacities                                   |         | Metric                                                                                                               |
| Working height                               | h21     | 14.20 m                                                                                                              |
| Platform height                              | h7      | 12.20 m                                                                                                              |
| Platform capacity                            | Q       | 363 kg                                                                                                               |
| Max. capacity on the extension deck          |         | 136 kg                                                                                                               |
| Number of people (indoor / outdoor)          |         | 3 / 2                                                                                                                |
| Weight and dimensions                        |         |                                                                                                                      |
| Platform weight*                             |         | 5215 kg                                                                                                              |
| Platform dimensions (length x width)         | lp / ep | 2.79 m x 1.60 m                                                                                                      |
| Platform dimensions with extension (length)  |         | 4.31 m                                                                                                               |
| Overall length                               | l1      | 3.76 m                                                                                                               |
| Overall width                                | b1      | 1.75 m                                                                                                               |
| Overall height                               | h17     | 2.74 m                                                                                                               |
| Overall height (stowed)                      | h18     | 2.08 m                                                                                                               |
| External turning radius                      | Wa3     | 4.60 m                                                                                                               |
| Ground clearance at centre of wheelbase      | m2      | 0.24 m                                                                                                               |
| Wheelbase                                    | у       | 2.29 m                                                                                                               |
| Performances                                 |         |                                                                                                                      |
| Drive speed - stowed                         |         | 5.60 km/h                                                                                                            |
| Drive speed - raised                         |         | 0.40 km/h                                                                                                            |
| Raise speed (laden) / Lower speed (laden)    |         | 69 s / 46 s                                                                                                          |
| Gradeability                                 |         | 30 %                                                                                                                 |
| Max outrigger leveling side to side          |         | 11.70 °                                                                                                              |
| Permissible leveling (front / side)          |         | 3°/2°                                                                                                                |
| Wheels                                       |         |                                                                                                                      |
| Tires type                                   |         | Foam-filled                                                                                                          |
| Drive wheels (front / rear)                  |         | 2 / 2                                                                                                                |
| Steering wheels (front / rear)               |         | 2 / 0                                                                                                                |
| Braking wheels (front / rear)                |         | 2 / 2                                                                                                                |
| Engine/Battery                               |         |                                                                                                                      |
| Engine brand / model                         |         | Kubota - D1105                                                                                                       |
| Engine norm                                  |         | Tier 4 final                                                                                                         |
| I.C. Engine power rating / Power             |         | 25 Hp / 18.50 kW                                                                                                     |
| Miscellaneous                                |         |                                                                                                                      |
| Ground Pressure                              |         | 6.68 dan/cm2                                                                                                         |
| Hydraulic tank capacity                      |         | 68.10 l                                                                                                              |
| Fuel tank                                    |         | 37.90 l                                                                                                              |
| Sound pressure level (platform work station) |         | 79 dB                                                                                                                |
| Noise to environment (LwA)                   |         | < 85 dB                                                                                                              |
| Vibration on hands/arms                      |         | < 2.50 m/s²                                                                                                          |
| Standards compliance                         |         |                                                                                                                      |
| This machine is in compliance with:          |         | European directives: 2006/42/EC- Machinery<br>(revised EN280:2013) - 2004/108/EC (EMC) -<br>2006/95/EC (Low voltage) |