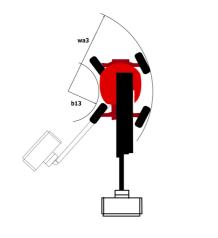

Technical sheet :

|                                         |         | ated on April 30, 2024 at 12.30.40 AW 010                                                                            |
|-----------------------------------------|---------|----------------------------------------------------------------------------------------------------------------------|
| Capacities                              |         | Metric                                                                                                               |
| Working height                          | h21     | 18.19 m                                                                                                              |
| Floor height (access)                   | h20     | 0.40 m                                                                                                               |
| Platform height                         | h7      | 16.19 m                                                                                                              |
| Max. outreach                           |         | 10.51 m                                                                                                              |
| Overhang                                |         | 7.55 m                                                                                                               |
| Pendular arm rotation (bottom)          |         | +-59.50 °                                                                                                            |
| Platform capacity                       | Q       | 230 kg                                                                                                               |
| Turret rotation                         |         | 350 °                                                                                                                |
| Platform rotation (right / left)        |         | 90 ° / 90 °                                                                                                          |
| Number of people (indoor / outdoor)     |         | 2 / 2                                                                                                                |
| Weight and dimensions                   |         |                                                                                                                      |
| Platform weight*                        |         | 7430 kg                                                                                                              |
| Platform dimensions (length x width)    | lp / ep | 1.80 m x 0.80 m                                                                                                      |
| Overall length                          | l1      | 7.79 m                                                                                                               |
| Overall width                           | b1      | 2.32 m                                                                                                               |
| Overall height                          | h17     | 2.47 m                                                                                                               |
| Overall length (stowed)                 | 19      | 5.56 m                                                                                                               |
| Overall height (stowed)                 | h18     | 2.56 m                                                                                                               |
| Counterweight offset (turret at 90°)    | a7      | 0.22 m                                                                                                               |
| Counterweight Oversize / Reach          |         | 0.22 m                                                                                                               |
| External turning radius                 | Wa3     | 3.75 m                                                                                                               |
| Ground clearance at centre of wheelbase | m2      | 0.40 m                                                                                                               |
| Wheelbase                               | у       | 2.20 m                                                                                                               |
| Performances                            |         |                                                                                                                      |
| Drive speed - stowed                    |         | 5 km/h                                                                                                               |
| Drive speed - raised                    |         | 1 km/h                                                                                                               |
| Gradeability                            |         | 45 %                                                                                                                 |
| Permissible leveling                    |         | 5 °                                                                                                                  |
| Wheels                                  |         |                                                                                                                      |
| Tires type                              |         | Foam-filled                                                                                                          |
| Drive wheels (front / rear)             |         | 2/2                                                                                                                  |
| Steering wheels (front / rear)          |         | 2/2                                                                                                                  |
| Braking wheels (front / rear)           |         | 0 / 2                                                                                                                |
| Engine/Battery                          |         |                                                                                                                      |
| Engine brand / model                    |         | Kubota - D1105-E4B                                                                                                   |
| Engine norm                             |         | Interim Tier 4, Stage IIIA, Stage V                                                                                  |
| I.C. Engine power rating / Power        |         | 24.80 Hp / 18.50 kW                                                                                                  |
| Miscellaneous                           |         |                                                                                                                      |
| Ground Pressure                         |         | 10 dan/cm2                                                                                                           |
| Hydraulic Pressure                      |         | 340 bar                                                                                                              |
| Hydraulic tank capacity                 |         | 54 I                                                                                                                 |
| Fuel tank                               |         | 52 I                                                                                                                 |
| Vibration on hands/arms                 |         | < 0 m/s²                                                                                                             |
| Daily consumption **                    |         | 4.26 l                                                                                                               |
| Standards compliance                    |         |                                                                                                                      |
| This machine is in compliance with:     |         | European directives: 2006/42/EC- Machinery<br>(revised EN280:2013) - 2004/108/EC (EMC) -<br>2006/95/EC (Low voltage) |