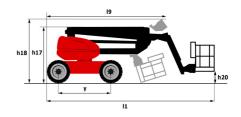

|
| Daily consumption **                    |         | 4.26 l                                                                                                               |
| Standards compliance                    |         |                                                                                                                      |
| This machine is in compliance with:     |         | European directives: 2006/42/EC- Machinery<br>(revised EN280:2013) - 2004/108/EC (EMC) -<br>2006/95/EC (Low voltage) |

тво ат J Created on April 30, 2024 at 12:38:45 AM UTC

\*Varies according to options and standards of the country to which the machine is delivered

## 180 ATJ - Load chart



180 ATJ - Dimensional drawing







## Equipment

| Standard                                                                    |
|-----------------------------------------------------------------------------|
| 220V predisposition in the platform                                         |
| 4 simultaneous movements                                                    |
| 4 wheel drive                                                               |
| 4 wheel steer with crab mode                                                |
| Audible alarm and illuminated indicator lamp (leveling, overload, lowering) |
| Backup electrical pump                                                      |
| Basket 1,800 mm                                                             |
| CAN bus technology