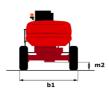

Technical sheet :

|                                         |         | ated on April 30, 2024 at 12.30.40 AW 010                                                                            |
|-----------------------------------------|---------|----------------------------------------------------------------------------------------------------------------------|
| Capacities                              |         | Metric                                                                                                               |
| Working height                          | h21     | 18.19 m                                                                                                              |
| Floor height (access)                   | h20     | 0.40 m                                                                                                               |
| Platform height                         | h7      | 16.19 m                                                                                                              |
| Max. outreach                           |         | 10.51 m                                                                                                              |
| Overhang                                |         | 7.55 m                                                                                                               |
| Pendular arm rotation (bottom)          |         | +-59.50 °                                                                                                            |
| Platform capacity                       | Q       | 230 kg                                                                                                               |
| Turret rotation                         |         | 350 °                                                                                                                |
| Platform rotation (right / left)        |         | 90 ° / 90 °                                                                                                          |
| Number of people (indoor / outdoor)     |         | 2 / 2                                                                                                                |
| Weight and dimensions                   |         |                                                                                                                      |
| Platform weight*                        |         | 7430 kg                                                                                                              |
| Platform dimensions (length x width)    | lp / ep | 1.80 m x 0.80 m                                                                                                      |
| Overall length                          | l1      | 7.79 m                                                                                                               |
| Overall width                           | b1      | 2.32 m                                                                                                               |
| Overall height                          | h17     | 2.47 m                                                                                                               |
| Overall length (stowed)                 | 19      | 5.56 m                                                                                                               |
| Overall height (stowed)                 | h18     | 2.56 m                                                                                                               |
| Counterweight offset (turret at 90°)    | a7      | 0.22 m                                                                                                               |
| Counterweight Oversize / Reach          |         | 0.22 m                                                                                                               |
| External turning radius                 | Wa3     | 3.75 m                                                                                                               |
| Ground clearance at centre of wheelbase | m2      | 0.40 m                                                                                                               |
| Wheelbase                               | у       | 2.20 m                                                                                                               |
| Performances                            |         |                                                                                                                      |
| Drive speed - stowed                    |         | 5 km/h                                                                                                               |
| Drive speed - raised                    |         | 1 km/h                                                                                                               |
| Gradeability                            |         | 45 %                                                                                                                 |
| Permissible leveling                    |         | 5 °                                                                                                                  |
| Wheels                                  |         |                                                                                                                      |
| Tires type                              |         | Foam-filled                                                                                                          |
| Drive wheels (front / rear)             |         | 2/2                                                                                                                  |
| Steering wheels (front / rear)          |         | 2/2                                                                                                                  |
| Braking wheels (front / rear)           |         | 0 / 2                                                                                                                |
| Engine/Battery                          |         |                                                                                                                      |
| Engine brand / model                    |         | Kubota - D1105-E4B                                                                                                   |
| Engine norm                             |         | Interim Tier 4, Stage IIIA, Stage V                                                                                  |
| I.C. Engine power rating / Power        |         | 24.80 Hp / 18.50 kW                                                                                                  |
| Miscellaneous                           |         |                                                                                                                      |
| Ground Pressure                         |         | 10 dan/cm2                                                                                                           |
| Hydraulic Pressure                      |         | 340 bar                                                                                                              |
| Hydraulic tank capacity                 |         | 54 I                                                                                                                 |
| Fuel tank                               |         | 52 I                                                                                                                 |
| Vibration on hands/arms                 |         | < 0 m/s²                                                                                                             |
| Daily consumption **                    |         | 4.26 l                                                                                                               |
| Standards compliance                    |         |                                                                                                                      |
| This machine is in compliance with:     |         | European directives: 2006/42/EC- Machinery<br>(revised EN280:2013) - 2004/108/EC (EMC) -<br>2006/95/EC (Low voltage) |