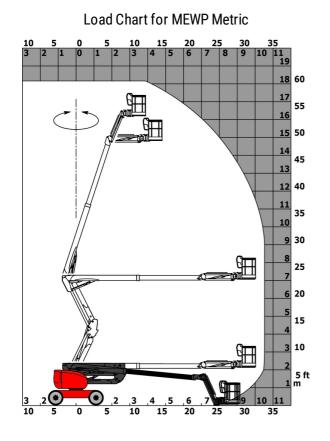

|
| Daily consumption **                    |         | 4.26 l                                                                                                               |
| Standards compliance                    |         |                                                                                                                      |
| This machine is in compliance with:     |         | European directives: 2006/42/EC- Machinery<br>(revised EN280:2013) - 2004/108/EC (EMC) -<br>2006/95/EC (Low voltage) |

тво ат J Created on April 30, 2024 at 12:38:45 AM UTC

\*Varies according to options and standards of the country to which the machine is delivered

## 180 ATJ - Load chart



180 ATJ - Dimensional drawing







## Equipment

| Standard                                                                    |
|-----------------------------------------------------------------------------|
| 220V predisposition in the platform                                         |
| 4 simultaneous movements                                                    |
| 4 wheel drive                                                               |
| 4 wheel steer with crab mode                                                |
| Audible alarm and illuminated indicator lamp (leveling, overload, lowering) |
| Backup electrical pump                                                      |
| Basket 1,800 mm                                                             |
| CAN bus technology