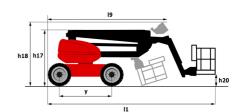

| European directives: 2006/42<br>(revised EN280:2013) - 2004/<br>2006/95/EC (Low w | /108/EC (EMC) -  |

<sup>\*</sup>Varies according to options and standards of the country to which the machine is delivered

## 180 ATJ - Load chart

## Load Chart for MEWP Metric



180 ATJ - Dimensional drawing







# **Equipment**

### 220V predisposition in the platform 4 simultaneous movements 4 wheel drive 4 wheel steer with crab mode Audible alarm and illuminated indicator lamp (leveling, overload, lowering) Backup electrical pump Basket 1,800 mm CAN bus technology Differential locking on rear axle Easy Manager Emergency stop button in platform and on frame Fuel gauge with low level indicator Fully galvanized basket with demountable floor Leveling unlocking Load sensing pump Operator presence pedal Oscillating front axle Rear axle with limited slip differential Steer and rotate Stop & Go system

### Optional Battery charger Battery cut-off Biodegradable oil Coded anti-start Cold weather protection oil Continuous turret rotation Exhaust line protection, spark arrestor and fume reduction system F