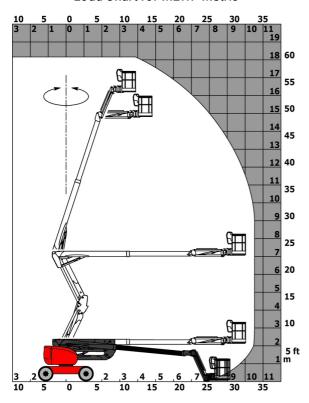

| European directives: 2006/42<br>(revised EN280:2013) - 2004/<br>2006/95/EC (Low w | /108/EC (EMC) -  |

<sup>\*</sup>Varies according to options and standards of the country to which the machine is delivered

## 180 ATJ - Load chart

## Load Chart for MEWP Metric



180 ATJ - Dimensional drawing







# **Equipment**

### 220V predisposition in the platform 4 simultaneous movements 4 wheel drive 4 wheel steer with crab mode Audible alarm and illuminated indicator lamp (leveling, overload, lowering) Backup electrical pump Basket 1,800 mm CAN bus technology Differential locking on rear axle Easy Manager Emergency stop button in platform and on frame Fuel gauge with low level indicator Fully galvanized basket with demountable floor Leveling unlocking Load sensing pump Operator presence pedal Oscillating front axle Rear axle with limited slip differential Steer and rotate Stop & Go system

### Optional Battery charger Battery cut-off Biodegradable oil Coded anti-start Cold weather protection oil Continuous turret rotation Exhaust line protection, spark