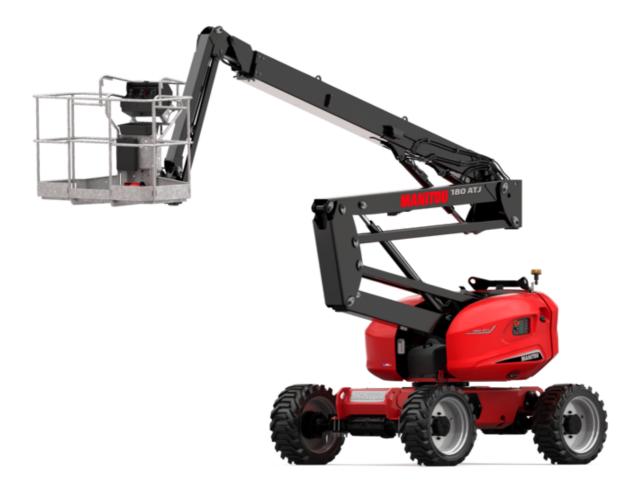

Technical sheet:

# 180 ATJ





|