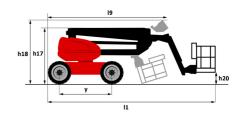

## 180 ATJ - Load chart

180 ATJ - Dimensional drawing

Technical sheet :

|                                        | <b>180 ат</b> Create | ed on May 20, 2024 at 6:49:40 PM U                                                                                   |
|----------------------------------------|----------------------|----------------------------------------------------------------------------------------------------------------------|
| Capacities                             |                      | Metric                                                                                                               |
| /orking height                         | h21                  | 18.19 m                                                                                                              |
| oor height (access)                    | h20                  | 0.40 m                                                                                                               |
| atform height                          | h7                   | 16.19 m                                                                                                              |
| ax. outreach                           |                      | 10.51 m                                                                                                              |
| verhang                                |                      | 7.55 m                                                                                                               |
| endular arm rotation (bottom)          |                      | +-59.50 °                                                                                                            |
| atform capacity                        | 0                    | 230 kg                                                                                                               |
| urret rotation                         | 4                    | 350 °                                                                                                                |
| latform rotation (right / left)        |                      | 90 ° / 90 °                                                                                                          |
| umber of people (indoor / outdoor)     |                      | 2/2                                                                                                                  |
| leight and dimensions                  |                      | 272                                                                                                                  |
| atform weight*                         |                      | 7430 kg                                                                                                              |
|                                        | ln / en              | 1.80 m x 0.80 m                                                                                                      |
| atform dimensions (length x width)     | lp / ep              | 7.79 m                                                                                                               |
| verall length<br>verall width          | 1                    | 2.32 m                                                                                                               |
|                                        | b1                   |                                                                                                                      |
| verall height                          | h17                  | 2.47 m                                                                                                               |
| verall length (stowed)                 | 19                   | 5.56 m                                                                                                               |
| verall height (stowed)                 | h18                  | 2.56 m                                                                                                               |
| ounterweight offset (turret at 90°)    | а7                   | 0.22 m                                                                                                               |
| ounterweight Oversize / Reach          |                      | 0.22 m                                                                                                               |
| xternal turning radius                 | Wa3                  | 3.75 m                                                                                                               |
| round clearance at centre of wheelbase | m2                   | 0.40 m                                                                                                               |
| /heelbase                              | у                    | 2.20 m                                                                                                               |
| erformances                            |                      |                                                                                                                      |
| rive speed - stowed                    |                      | 5 km/h                                                                                                               |
| rive speed - raised                    |                      | 1 km/h                                                                                                               |
| radeability                            |                      | 45 %                                                                                                                 |
| ermissible leveling                    |                      | 5 °                                                                                                                  |
| heels                                  |                      |                                                                                                                      |
| res type                               |                      | Foam-filled                                                                                                          |
| ive wheels (front / rear)              |                      | 2/2                                                                                                                  |
| eering wheels (front / rear)           |                      | 2/2                                                                                                                  |
| aking wheels (front / rear)            |                      | 0 / 2                                                                                                                |
| ngine/Battery                          |                      |                                                                                                                      |
| ngine brand / model                    |                      | Kubota - D1105-E4B                                                                                                   |
| ngine norm                             |                      | Interim Tier 4, Stage IIIA, Stage V                                                                                  |
| C. Engine power rating / Power         |                      | 24.80 Hp / 18.50 kW                                                                                                  |
| iscellaneous                           |                      |                                                                                                                      |
| round Pressure                         |                      | 10 dan/cm2                                                                                                           |
| /draulic Pressure                      |                      | 340 bar                                                                                                              |
| ydraulic oil tank capacity             |                      | 54 I                                                                                                                 |
| uel tank                               |                      | 52 I                                                                                                                 |
| aily consumption **                    |                      | 4.26                                                                                                                 |
| tandards compliance                    |                      |                                                                                                                      |
| his machine is in compliance with:     |                      | European directives: 2006/42/EC- Machinery<br>(revised EN280:2013) - 2004/108/EC (EMC) -<br>2006/95/EC (Low voltage) |