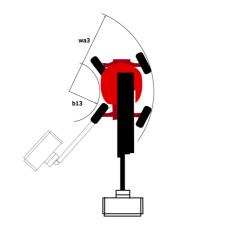

Technical sheet :

|                                        | <b>180 ат</b> Create | ed on May 20, 2024 at 6:49:40 PM U                                                                                   |
|----------------------------------------|----------------------|----------------------------------------------------------------------------------------------------------------------|
| Capacities                             |                      | Metric                                                                                                               |
| /orking height                         | h21                  | 18.19 m                                                                                                              |
| oor height (access)                    | h20                  | 0.40 m                                                                                                               |
| atform height                          | h7                   | 16.19 m                                                                                                              |
| ax. outreach                           |                      | 10.51 m                                                                                                              |
| verhang                                |                      | 7.55 m                                                                                                               |
| endular arm rotation (bottom)          |                      | +-59.50 °                                                                                                            |
| atform capacity                        | 0                    | 230 kg                                                                                                               |
| urret rotation                         | 4                    | 350 °                                                                                                                |
| latform rotation (right / left)        |                      | 90 ° / 90 °                                                                                                          |
| umber of people (indoor / outdoor)     |                      | 2/2                                                                                                                  |
| leight and dimensions                  |                      | 272                                                                                                                  |
| atform weight*                         |                      | 7430 kg                                                                                                              |
|                                        | ln / en              | 1.80 m x 0.80 m                                                                                                      |
| atform dimensions (length x width)     | lp / ep              | 7.79 m                                                                                                               |
| verall length<br>verall width          | 1                    | 2.32 m                                                                                                               |
|                                        | b1                   |                                                                                                                      |
| verall height                          | h17                  | 2.47 m                                                                                                               |
| verall length (stowed)                 | 19                   | 5.56 m                                                                                                               |
| verall height (stowed)                 | h18                  | 2.56 m                                                                                                               |
| ounterweight offset (turret at 90°)    | а7                   | 0.22 m                                                                                                               |
| ounterweight Oversize / Reach          |                      | 0.22 m                                                                                                               |
| xternal turning radius                 | Wa3                  | 3.75 m                                                                                                               |
| round clearance at centre of wheelbase | m2                   | 0.40 m                                                                                                               |
| /heelbase                              | у                    | 2.20 m                                                                                                               |
| erformances                            |                      |                                                                                                                      |
| rive speed - stowed                    |                      | 5 km/h                                                                                                               |
| rive speed - raised                    |                      | 1 km/h                                                                                                               |
| radeability                            |                      | 45 %                                                                                                                 |
| ermissible leveling                    |                      | 5 °                                                                                                                  |
| heels                                  |                      |                                                                                                                      |
| res type                               |                      | Foam-filled                                                                                                          |
| ive wheels (front / rear)              |                      | 2/2                                                                                                                  |
| eering wheels (front / rear)           |                      | 2/2                                                                                                                  |
| aking wheels (front / rear)            |                      | 0 / 2                                                                                                                |
| ngine/Battery                          |                      |                                                                                                                      |
| ngine brand / model                    |                      | Kubota - D1105-E4B                                                                                                   |
| ngine norm                             |                      | Interim Tier 4, Stage IIIA, Stage V                                                                                  |
| C. Engine power rating / Power         |                      | 24.80 Hp / 18.50 kW                                                                                                  |
| iscellaneous                           |                      |                                                                                                                      |
| round Pressure                         |                      | 10 dan/cm2                                                                                                           |
| /draulic Pressure                      |                      | 340 bar                                                                                                              |
| ydraulic oil tank capacity             |                      | 54 I                                                                                                                 |
| uel tank                               |                      | 52 I                                                                                                                 |
| aily consumption **                    |                      | 4.26                                                                                                                 |
| tandards compliance                    |                      |                                                                                                                      |
| his machine is in compliance with:     |                      | European directives: 2006/42/EC- Machinery<br>(revised EN280:2013) - 2004/108/EC (EMC) -<br>2006/95/EC (Low voltage) |