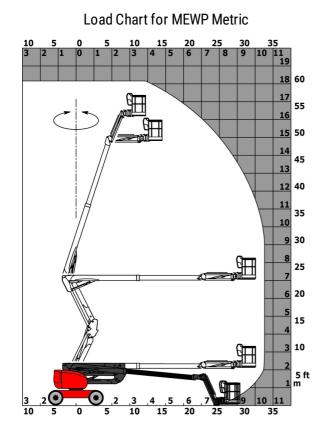

## 180 ATJ - Load chart

180 ATJ - Dimensional drawing

Technical sheet :

|                                        | <b>180 ат</b> Create | ed on May 20, 2024 at 6:49:40 PM U                                                                                   |
|----------------------------------------|----------------------|----------------------------------------------------------------------------------------------------------------------|
| Capacities                             |                      | Metric                                                                                                               |
| /orking height                         | h21                  | 18.19 m                                                                                                              |
| oor height (access)                    | h20                  | 0.40 m                                                                                                               |
| atform height                          | h7                   | 16.19 m                                                                                                              |
| ax. outreach                           |                      | 10.51 m                                                                                                              |
| verhang                                |                      | 7.55 m                                                                                                               |
| endular arm rotation (bottom)          |                      | +-59.50 °                                                                                                            |
| atform capacity                        | 0                    | 230 kg                                                                                                               |
| urret rotation                         | 4                    | 350 °                                                                                                                |
| latform rotation (right / left)        |                      | 90 ° / 90 °                                                                                                          |
| umber of people (indoor / outdoor)     |                      | 2/2                                                                                                                  |
| leight and dimensions                  |                      | 272                                                                                                                  |
| atform weight*                         |                      | 7430 kg                                                                                                              |
|                                        | ln / en              | 1.80 m x 0.80 m                                                                                                      |
| atform dimensions (length x width)     | lp / ep              | 7.79 m                                                                                                               |
| verall length<br>verall width          | 1                    | 2.32 m                                                                                                               |
|                                        | b1                   |                                                                                                                      |
| verall height                          | h17                  | 2.47 m                                                                                                               |
| verall length (stowed)                 | 19                   | 5.56 m                                                                                                               |
| verall height (stowed)                 | h18                  | 2.56 m                                                                                                               |
| ounterweight offset (turret at 90°)    | а7                   | 0.22 m                                                                                                               |
| ounterweight Oversize / Reach          |                      | 0.22 m                                                                                                               |
| xternal turning radius                 | Wa3                  | 3.75 m                                                                                                               |
| round clearance at centre of wheelbase | m2                   | 0.40 m                                                                                                               |
| /heelbase                              | у                    | 2.20 m                                                                                                               |
| erformances                            |                      |                                                                                                                      |
| rive speed - stowed                    |                      | 5 km/h                                                                                                               |
| rive speed - raised                    |                      | 1 km/h                                                                                                               |
| radeability                            |                      | 45 %                                                                                                                 |
| ermissible leveling                    |                      | 5 °                                                                                                                  |
| heels                                  |                      |                                                                                                                      |
| res type                               |                      | Foam-filled                                                                                                          |
| ive wheels (front / rear)              |                      | 2/2                                                                                                                  |
| eering wheels (front / rear)           |                      | 2/2                                                                                                                  |
| aking wheels (front / rear)            |                      | 0 / 2                                                                                                                |
| ngine/Battery                          |                      |                                                                                                                      |
| ngine brand / model                    |                      | Kubota - D1105-E4B                                                                                                   |
| ngine norm                             |                      | Interim Tier 4, Stage IIIA, Stage V                                                                                  |
| C. Engine power rating / Power         |                      | 24.80 Hp / 18.50 kW                                                                                                  |
| iscellaneous                           |                      |                                                                                                                      |
| round Pressure                         |                      | 10 dan/cm2                                                                                                           |
| /draulic Pressure                      |                      | 340 bar                                                                                                              |
| ydraulic oil tank capacity             |                      | 54 I                                                                                                                 |
| uel tank                               |                      | 52 I                                                                                                                 |
| aily consumption **                    |                      | 4.26                                                                                                                 |
| tandards compliance                    |                      |                                                                                                                      |
| his machine is in compliance with:     |                      | European directives: 2006/42/EC- Machinery<br>(revised EN280:2013) - 2004/108/EC (EMC) -<br>2006/95/EC (Low voltage) |