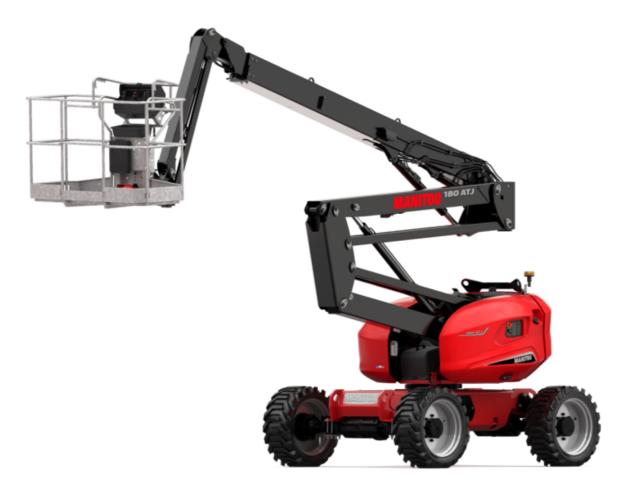

Technical sheet :

|                                        | <b>180 ат</b> Create | ed on May 20, 2024 at 6:49:40 PM U                                                                                   |
|----------------------------------------|----------------------|----------------------------------------------------------------------------------------------------------------------|
| Capacities                             |                      | Metric                                                                                                               |
| /orking height                         | h21                  | 18.19 m                                                                                                              |
| oor height (access)                    | h20                  | 0.40 m                                                                                                               |
| atform height                          | h7                   | 16.19 m                                                                                                              |
| ax. outreach                           |                      | 10.51 m                                                                                                              |
| verhang                                |                      | 7.55 m                                                                                                               |
| endular arm rotation (bottom)          |                      | +-59.50 °                                                                                                            |
| atform capacity                        | 0                    | 230 kg                                                                                                               |
| urret rotation                         | 4                    | 350 °                                                                                                                |
| latform rotation (right / left)        |                      | 90 ° / 90 °                                                                                                          |
| umber of people (indoor / outdoor)     |                      | 2/2                                                                                                                  |
| leight and dimensions                  |                      | 272                                                                                                                  |
| atform weight*                         |                      | 7430 kg                                                                                                              |
|                                        | ln / en              | 1.80 m x 0.80 m                                                                                                      |
| atform dimensions (length x width)     | lp / ep              | 7.79 m                                                                                                               |
| verall length<br>verall width          | 1                    | 2.32 m                                                                                                               |
|                                        | b1                   |                                                                                                                      |
| verall height                          | h17                  | 2.47 m                                                                                                               |
| verall length (stowed)                 | 19                   | 5.56 m                                                                                                               |
| verall height (stowed)                 | h18                  | 2.56 m                                                                                                               |
| ounterweight offset (turret at 90°)    | а7                   | 0.22 m                                                                                                               |
| ounterweight Oversize / Reach          |                      | 0.22 m                                                                                                               |
| xternal turning radius                 | Wa3                  | 3.75 m                                                                                                               |
| round clearance at centre of wheelbase | m2                   | 0.40 m                                                                                                               |
| /heelbase                              | у                    | 2.20 m                                                                                                               |
| erformances                            |                      |                                                                                                                      |
| rive speed - stowed                    |                      | 5 km/h                                                                                                               |
| rive speed - raised                    |                      | 1 km/h                                                                                                               |
| radeability                            |                      | 45 %                                                                                                                 |
| ermissible leveling                    |                      | 5 °                                                                                                                  |
| heels                                  |                      |                                                                                                                      |
| res type                               |                      | Foam-filled                                                                                                          |
| ive wheels (front / rear)              |                      | 2/2                                                                                                                  |
| eering wheels (front / rear)           |                      | 2/2                                                                                                                  |
| aking wheels (front / rear)            |                      | 0 / 2                                                                                                                |
| ngine/Battery                          |                      |                                                                                                                      |
| ngine brand / model                    |                      | Kubota - D1105-E4B                                                                                                   |
| ngine norm                             |                      | Interim Tier 4, Stage IIIA, Stage V                                                                                  |
| C. Engine power rating / Power         |                      | 24.80 Hp / 18.50 kW                                                                                                  |
| iscellaneous                           |                      |                                                                                                                      |
| round Pressure                         |                      | 10 dan/cm2                                                                                                           |
| /draulic Pressure                      |                      | 340 bar                                                                                                              |
| ydraulic oil tank capacity             |                      | 54 I                                                                                                                 |
| uel tank                               |                      | 52 I                                                                                                                 |
| aily consumption **                    |                      | 4.26                                                                                                                 |
| tandards compliance                    |                      |                                                                                                                      |
| his machine is in compliance with:     |                      | European directives: 2006/42/EC- Machinery<br>(revised EN280:2013) - 2004/108/EC (EMC) -<br>2006/95/EC (Low voltage) |