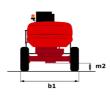

Technical sheet :

|                                        | <b>180 ат</b> Create | ed on May 20, 2024 at 6:49:40 PM U                                                                                   |
|----------------------------------------|----------------------|----------------------------------------------------------------------------------------------------------------------|
| Capacities                             |                      | Metric                                                                                                               |
| /orking height                         | h21                  | 18.19 m                                                                                                              |
| oor height (access)                    | h20                  | 0.40 m                                                                                                               |
| atform height                          | h7                   | 16.19 m                                                                                                              |
| ax. outreach                           |                      | 10.51 m                                                                                                              |
| verhang                                |                      | 7.55 m                                                                                                               |
| endular arm rotation (bottom)          |                      | +-59.50 °                                                                                                            |
| atform capacity                        | 0                    | 230 kg                                                                                                               |
| urret rotation                         | 4                    | 350 °                                                                                                                |
| latform rotation (right / left)        |                      | 90 ° / 90 °                                                                                                          |
| umber of people (indoor / outdoor)     |                      | 2/2                                                                                                                  |
| leight and dimensions                  |                      | 272                                                                                                                  |
| atform weight*                         |                      | 7430 kg                                                                                                              |
|                                        | ln / en              | 1.80 m x 0.80 m                                                                                                      |
| atform dimensions (length x width)     | lp / ep              | 7.79 m                                                                                                               |
| verall length<br>verall width          | 1                    | 2.32 m                                                                                                               |
|                                        | b1                   |                                                                                                                      |
| verall height                          | h17                  | 2.47 m                                                                                                               |
| verall length (stowed)                 | 19                   | 5.56 m                                                                                                               |
| verall height (stowed)                 | h18                  | 2.56 m                                                                                                               |
| ounterweight offset (turret at 90°)    | а7                   | 0.22 m                                                                                                               |
| ounterweight Oversize / Reach          |                      | 0.22 m                                                                                                               |
| xternal turning radius                 | Wa3                  | 3.75 m                                                                                                               |
| round clearance at centre of wheelbase | m2                   | 0.40 m                                                                                                               |
| /heelbase                              | у                    | 2.20 m                                                                                                               |
| erformances                            |                      |                                                                                                                      |
| rive speed - stowed                    |                      | 5 km/h                                                                                                               |
| rive speed - raised                    |                      | 1 km/h                                                                                                               |
| radeability                            |                      | 45 %                                                                                                                 |
| ermissible leveling                    |                      | 5 °                                                                                                                  |
| heels                                  |                      |                                                                                                                      |
| res type                               |                      | Foam-filled                                                                                                          |
| ive wheels (front / rear)              |                      | 2/2                                                                                                                  |
| eering wheels (front / rear)           |                      | 2/2                                                                                                                  |
| aking wheels (front / rear)            |                      | 0 / 2                                                                                                                |
| ngine/Battery                          |                      |                                                                                                                      |
| ngine brand / model                    |                      | Kubota - D1105-E4B                                                                                                   |
| ngine norm                             |                      | Interim Tier 4, Stage IIIA, Stage V                                                                                  |
| C. Engine power rating / Power         |                      | 24.80 Hp / 18.50 kW                                                                                                  |
| iscellaneous                           |                      |                                                                                                                      |
| round Pressure                         |                      | 10 dan/cm2                                                                                                           |
| /draulic Pressure                      |                      | 340 bar                                                                                                              |
| ydraulic oil tank capacity             |                      | 54 I                                                                                                                 |
| uel tank                               |                      | 52 I                                                                                                                 |
| aily consumption **                    |                      | 4.26                                                                                                                 |
| tandards compliance                    |                      |                                                                                                                      |
| his machine is in compliance with:     |                      | European directives: 2006/42/EC- Machinery<br>(revised EN280:2013) - 2004/108/EC (EMC) -<br>2006/95/EC (Low voltage) |