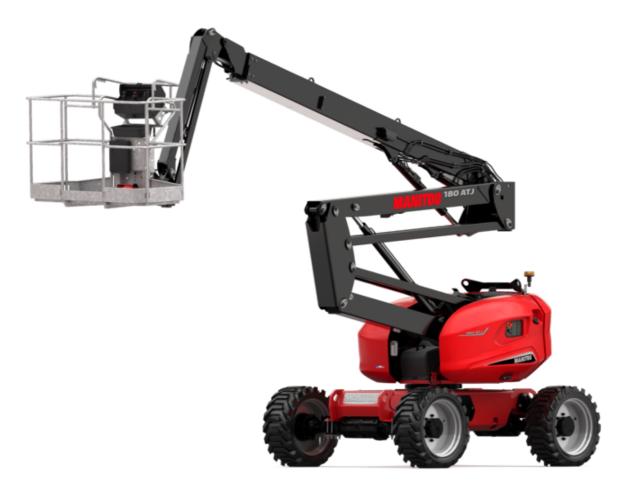

Technical sheet :

|                                                          | 180 ATJ (     | <b>1ВО АТЈ</b> Created on 2 May 2024 at 04:09:28 UTC                                                                 |  |
|----------------------------------------------------------|---------------|----------------------------------------------------------------------------------------------------------------------|--|
| Capacities                                               |               | Metric                                                                                                               |  |
| Working height                                           | h21           | 18.19 m                                                                                                              |  |
| Floor height (access)                                    | h20           | 0.40 m                                                                                                               |  |
| Platform height                                          | h7            | 16.19 m                                                                                                              |  |
| Max. outreach                                            |               | 10.51 m                                                                                                              |  |
| Overhang                                                 |               | 7.55 m                                                                                                               |  |
| Pendular arm rotation (bottom)                           |               | +-59.50 °                                                                                                            |  |
| Platform capacity                                        | 0             | 230 kg                                                                                                               |  |
| Turret rotation                                          | 4             | 350 °                                                                                                                |  |
| Platform rotation (right / left)                         |               | 90 ° / 90 °                                                                                                          |  |
| Number of people (indoor / outdoor)                      |               | 2/2                                                                                                                  |  |
| Weight and dimensions                                    |               | 272                                                                                                                  |  |
| Platform weight*                                         |               | 7430 kg                                                                                                              |  |
| Platform dimensions (length x width)                     | lp / ep       | 1.80 m x 0.80 m                                                                                                      |  |
| Overall length                                           | ір / ер<br> 1 | 7.79 m                                                                                                               |  |
| Overall width                                            | b1            | 2.32 m                                                                                                               |  |
| Overall height                                           | h17           | 2.47 m                                                                                                               |  |
| Overall length (stowed)                                  | 19            | 5.56 m                                                                                                               |  |
| Overall height (stowed)                                  | h18           | 2.56 m                                                                                                               |  |
| Counterweight offset (turret at 90°)                     | a7            | 0.22 m                                                                                                               |  |
| Counterweight Oversize / Reach                           | d7            | 0.22 m                                                                                                               |  |
| External turning radius                                  | Wa3           | 3.75 m                                                                                                               |  |
| -                                                        | m2            | 0.40 m                                                                                                               |  |
| Ground clearance at centre of wheelbase Wheelbase        |               | 2.20 m                                                                                                               |  |
|                                                          | у             | 2.20 11                                                                                                              |  |
| Performances Drive speed - stowed                        |               | 5 km/h                                                                                                               |  |
| Drive speed - raised                                     |               | 1 km/h                                                                                                               |  |
| Gradeability                                             |               | 45 %                                                                                                                 |  |
| Permissible leveling                                     |               | 43 %<br>5 °                                                                                                          |  |
| Wheels                                                   |               | 5                                                                                                                    |  |
| Tires type                                               |               | Foam-filled                                                                                                          |  |
| Drive wheels (front / rear)                              |               | 2 / 2                                                                                                                |  |
| Steering wheels (front / rear)                           |               | 2/2                                                                                                                  |  |
| Braking wheels (front / rear)                            |               | 0 / 2                                                                                                                |  |
| • • •                                                    |               | 072                                                                                                                  |  |
| Engine/Battery                                           |               | Kubota - D1105-E4B                                                                                                   |  |
| Engine brand / model                                     |               |                                                                                                                      |  |
| Engine norm                                              |               | Interim Tier 4, Stage IIIA, Stage V                                                                                  |  |
| I.C. Engine power rating / Power                         |               | 24.80 Hp / 18.50 kW                                                                                                  |  |
| Miscellaneous                                            |               | 10 day (arr 0                                                                                                        |  |
| Ground Pressure                                          |               | 10 dan/cm2                                                                                                           |  |
| Hydraulic Pressure                                       |               | 340 bar                                                                                                              |  |
| Hydraulic tank capacity                                  |               | 54 1                                                                                                                 |  |
| Fuel tank                                                |               | 52                                                                                                                   |  |
| Vibration on hands/arms                                  |               | < 0 m/s²                                                                                                             |  |
| Daily consumption **                                     |               | 4.26                                                                                                                 |  |
| Standards compliance This machine is in compliance with: |               | European directives: 2006/42/EC- Machinery<br>(revised EN280:2013) - 2004/108/EC (EMC) -<br>2006/95/EC (Low voltage) |  |