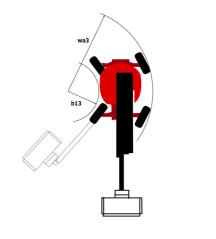

Technical sheet :

|                                                          | 180 ATJ (     | <b>1ВО АТЈ</b> Created on 2 May 2024 at 04:09:28 UTC                                                                 |  |
|----------------------------------------------------------|---------------|----------------------------------------------------------------------------------------------------------------------|--|
| Capacities                                               |               | Metric                                                                                                               |  |
| Working height                                           | h21           | 18.19 m                                                                                                              |  |
| Floor height (access)                                    | h20           | 0.40 m                                                                                                               |  |
| Platform height                                          | h7            | 16.19 m                                                                                                              |  |
| Max. outreach                                            |               | 10.51 m                                                                                                              |  |
| Overhang                                                 |               | 7.55 m                                                                                                               |  |
| Pendular arm rotation (bottom)                           |               | +-59.50 °                                                                                                            |  |
| Platform capacity                                        | 0             | 230 kg                                                                                                               |  |
| Turret rotation                                          | 4             | 350 °                                                                                                                |  |
| Platform rotation (right / left)                         |               | 90 ° / 90 °                                                                                                          |  |
| Number of people (indoor / outdoor)                      |               | 2/2                                                                                                                  |  |
| Weight and dimensions                                    |               | 272                                                                                                                  |  |
| Platform weight*                                         |               | 7430 kg                                                                                                              |  |
| Platform dimensions (length x width)                     | lp / ep       | 1.80 m x 0.80 m                                                                                                      |  |
| Overall length                                           | ір / ер<br> 1 | 7.79 m                                                                                                               |  |
| Overall width                                            | b1            | 2.32 m                                                                                                               |  |
| Overall height                                           | h17           | 2.47 m                                                                                                               |  |
| Overall length (stowed)                                  | 19            | 5.56 m                                                                                                               |  |
| Overall height (stowed)                                  | h18           | 2.56 m                                                                                                               |  |
| Counterweight offset (turret at 90°)                     | a7            | 0.22 m                                                                                                               |  |
| Counterweight Oversize / Reach                           | d7            | 0.22 m                                                                                                               |  |
| External turning radius                                  | Wa3           | 3.75 m                                                                                                               |  |
| -                                                        | m2            | 0.40 m                                                                                                               |  |
| Ground clearance at centre of wheelbase Wheelbase        |               | 2.20 m                                                                                                               |  |
|                                                          | у             | 2.20 11                                                                                                              |  |
| Performances Drive speed - stowed                        |               | 5 km/h                                                                                                               |  |
| Drive speed - raised                                     |               | 1 km/h                                                                                                               |  |
| Gradeability                                             |               | 45 %                                                                                                                 |  |
| Permissible leveling                                     |               | 43 %<br>5 °                                                                                                          |  |
| Wheels                                                   |               | 5                                                                                                                    |  |
| Tires type                                               |               | Foam-filled                                                                                                          |  |
| Drive wheels (front / rear)                              |               | 2 / 2                                                                                                                |  |
| Steering wheels (front / rear)                           |               | 2/2                                                                                                                  |  |
| Braking wheels (front / rear)                            |               | 0 / 2                                                                                                                |  |
| • • •                                                    |               | 072                                                                                                                  |  |
| Engine/Battery                                           |               | Kubota - D1105-E4B                                                                                                   |  |
| Engine brand / model                                     |               |                                                                                                                      |  |
| Engine norm                                              |               | Interim Tier 4, Stage IIIA, Stage V                                                                                  |  |
| I.C. Engine power rating / Power                         |               | 24.80 Hp / 18.50 kW                                                                                                  |  |
| Miscellaneous                                            |               | 10 day (arr 0                                                                                                        |  |
| Ground Pressure                                          |               | 10 dan/cm2                                                                                                           |  |
| Hydraulic Pressure                                       |               | 340 bar                                                                                                              |  |
| Hydraulic tank capacity                                  |               | 54 1                                                                                                                 |  |
| Fuel tank                                                |               | 52                                                                                                                   |  |
| Vibration on hands/arms                                  |               | < 0 m/s²                                                                                                             |  |
| Daily consumption **                                     |               | 4.26                                                                                                                 |  |
| Standards compliance This machine is in compliance with: |               | European directives: 2006/42/EC- Machinery<br>(revised EN280:2013) - 2004/108/EC (EMC) -<br>2006/95/EC (Low voltage) |  |