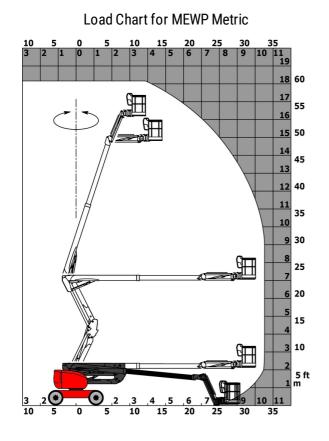

|  |
| Vibration on hands/arms                                  |               | < 0 m/s²                                                                                                             |  |
| Daily consumption **                                     |               | 4.26                                                                                                                 |  |
| Standards compliance This machine is in compliance with: |               | European directives: 2006/42/EC- Machinery<br>(revised EN280:2013) - 2004/108/EC (EMC) -<br>2006/95/EC (Low voltage) |  |

\*Varies according to options and standards of the country to which the machine is delivered

## 180 ATJ - Load chart



180 ATJ - Dimensional drawing







## Equipment

| Standard                                                                    |
|-----------------------------------------------------------------------------|
| 220V predisposition in the platform                                         |
| 4 simultaneous movements                                                    |
| 4 wheel drive                                                               |
| 4 wheel steer with crab mode                                                |
| Audible alarm and illuminated indicator lamp (leveling, overload, lowering) |
| Backup electrical pump                                                      |
| Basket 1,800 mm                                                             |
| CAN bus technology