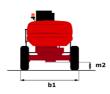

Technical sheet :

|                                                          | 180 ATJ (     | <b>1ВО АТЈ</b> Created on 2 May 2024 at 04:09:28 UTC                                                                 |  |
|----------------------------------------------------------|---------------|----------------------------------------------------------------------------------------------------------------------|--|
| Capacities                                               |               | Metric                                                                                                               |  |
| Working height                                           | h21           | 18.19 m                                                                                                              |  |
| Floor height (access)                                    | h20           | 0.40 m                                                                                                               |  |
| Platform height                                          | h7            | 16.19 m                                                                                                              |  |
| Max. outreach                                            |               | 10.51 m                                                                                                              |  |
| Overhang                                                 |               | 7.55 m                                                                                                               |  |
| Pendular arm rotation (bottom)                           |               | +-59.50 °                                                                                                            |  |
| Platform capacity                                        | 0             | 230 kg                                                                                                               |  |
| Turret rotation                                          | 4             | 350 °                                                                                                                |  |
| Platform rotation (right / left)                         |               | 90 ° / 90 °                                                                                                          |  |
| Number of people (indoor / outdoor)                      |               | 2/2                                                                                                                  |  |
| Weight and dimensions                                    |               | 272                                                                                                                  |  |
| Platform weight*                                         |               | 7430 kg                                                                                                              |  |
| Platform dimensions (length x width)                     | lp / ep       | 1.80 m x 0.80 m                                                                                                      |  |
| Overall length                                           | ір / ер<br> 1 | 7.79 m                                                                                                               |  |
| Overall width                                            | b1            | 2.32 m                                                                                                               |  |
| Overall height                                           | h17           | 2.47 m                                                                                                               |  |
| Overall length (stowed)                                  | 19            | 5.56 m                                                                                                               |  |
| Overall height (stowed)                                  | h18           | 2.56 m                                                                                                               |  |
| Counterweight offset (turret at 90°)                     | a7            | 0.22 m                                                                                                               |  |
| Counterweight Oversize / Reach                           | d7            | 0.22 m                                                                                                               |  |
| External turning radius                                  | Wa3           | 3.75 m                                                                                                               |  |
| -                                                        | m2            | 0.40 m                                                                                                               |  |
| Ground clearance at centre of wheelbase Wheelbase        |               | 2.20 m                                                                                                               |  |
|                                                          | у             | 2.20 11                                                                                                              |  |
| Performances Drive speed - stowed                        |               | 5 km/h                                                                                                               |  |
| Drive speed - raised                                     |               | 1 km/h                                                                                                               |  |
| Gradeability                                             |               | 45 %                                                                                                                 |  |
| Permissible leveling                                     |               | 43 %<br>5 °                                                                                                          |  |
| Wheels                                                   |               | 5                                                                                                                    |  |
| Tires type                                               |               | Foam-filled                                                                                                          |  |
| Drive wheels (front / rear)                              |               | 2 / 2                                                                                                                |  |
| Steering wheels (front / rear)                           |               | 2/2                                                                                                                  |  |
| Braking wheels (front / rear)                            |               | 0 / 2                                                                                                                |  |
| • • •                                                    |               | 072                                                                                                                  |  |
| Engine/Battery                                           |               | Kubota - D1105-E4B                                                                                                   |  |
| Engine brand / model                                     |               |                                                                                                                      |  |
| Engine norm                                              |               | Interim Tier 4, Stage IIIA, Stage V                                                                                  |  |
| I.C. Engine power rating / Power                         |               | 24.80 Hp / 18.50 kW                                                                                                  |  |
| Miscellaneous                                            |               | 10 day (arr 0                                                                                                        |  |
| Ground Pressure                                          |               | 10 dan/cm2                                                                                                           |  |
| Hydraulic Pressure                                       |               | 340 bar                                                                                                              |  |
| Hydraulic tank capacity                                  |               | 54 1                                                                                                                 |  |
| Fuel tank                                                |               | 52                                                                                                                   |  |
| Vibration on hands/arms                                  |               | < 0 m/s²                                                                                                             |  |
| Daily consumption **                                     |               | 4.26                                                                                                                 |  |
| Standards compliance This machine is in compliance with: |               | European directives: 2006/42/EC- Machinery<br>(revised EN280:2013) - 2004/108/EC (EMC) -<br>2006/95/EC (Low voltage) |  |