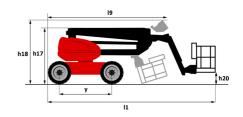

|  |
| Vibration on hands/arms                                  |               | < 0 m/s²                                                                                                             |  |
| Daily consumption **                                     |               | 4.26                                                                                                                 |  |
| Standards compliance This machine is in compliance with: |               | European directives: 2006/42/EC- Machinery<br>(revised EN280:2013) - 2004/108/EC (EMC) -<br>2006/95/EC (Low voltage) |  |

\*Varies according to options and standards of the country to which the machine is delivered

## 180 ATJ - Load chart



180 ATJ - Dimensional drawing







## Equipment

| Standard                                                                    |
|-----------------------------------------------------------------------------|
| 220V predisposition in the platform                                         |
| 4 simultaneous movements                                                    |
| 4 wheel drive                                                               |
| 4 wheel steer with crab mode                                                |
| Audible alarm and illuminated indicator lamp (leveling, overload, lowering) |
| Backup electrical pump                                                      |
| Basket 1,800 mm                                                             |
| CAN bus technology