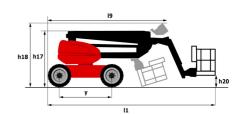

| European directives: 2006/42/EC- Machinery<br>(revised EN280:2013) - 2004/108/EC (EMC) -<br>2006/95/EC (Low voltage) |

<sup>\*</sup>Varies according to options and standards of the country to which the machine is delivered

## 180 ATJ - Load chart

## Load Chart for MEWP Metric



180 ATJ - Dimensional drawing







# **Equipment**

### 220V predisposition in the platform 4 simultaneous movements 4 wheel drive 4 wheel steer with crab mode Audible alarm and illuminated indicator lamp (leveling, overload, lowering) Backup electrical pump Basket 1,800 mm CAN bus technology Differential locking on rear axle Easy Manager Emergency stop button in platform and on frame Fuel gauge with low level indicator Fully galvanized basket with demountable floor Leveling unlocking Load sensing pump Operator presence pedal Oscillating front axle Rear axle with limited slip differential Steer and rotate Stop & Go system

### Optional Battery charger Battery cut-off Biodegradable oil Coded anti-start Cold weather protection oil Continuous turret rotation Exhaust line protection, spark arrestor and fume reduction system F