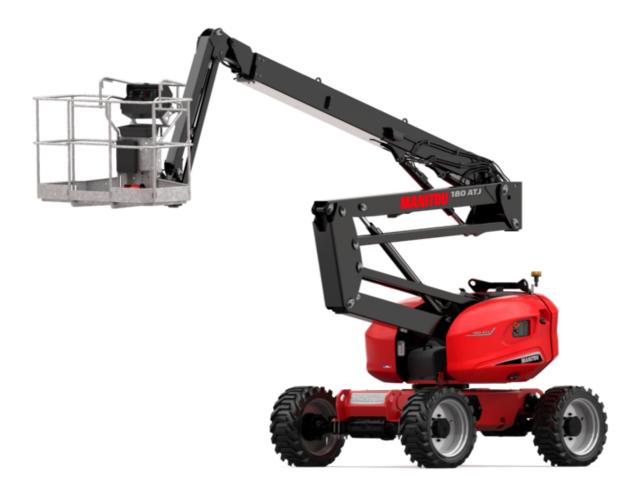

Technical sheet:

# 180 ATJ





|                                        | <b>180 ATJ</b> Created on May 6, 2024 at 12::