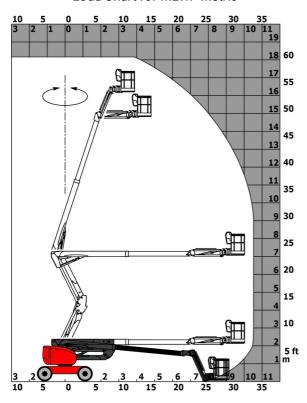

| European directives: 2006/42/EC- Machinery<br>(revised EN280:2013) - 2004/108/EC (EMC) -<br>2006/95/EC (Low voltage) |

<sup>\*</sup>Varies according to options and standards of the country to which the machine is delivered

## 180 ATJ - Load chart

## Load Chart for MEWP Metric



180 ATJ - Dimensional drawing







# **Equipment**

### 220V predisposition in the platform 4 simultaneous movements 4 wheel drive 4 wheel steer with crab mode Audible alarm and illuminated indicator lamp (leveling, overload, lowering) Backup electrical pump Basket 1,800 mm CAN bus technology Differential locking on rear axle Easy Manager Emergency stop button in platform and on frame Fuel gauge with low level indicator Fully galvanized basket with demountable floor Leveling unlocking Load sensing pump Operator presence pedal Oscillating front axle Rear axle with limited slip differential Steer and rotate Stop & Go system

### Optional Battery charger Battery cut-off Biodegradable oil Coded anti-start Cold weather protection oil Continuous turret rotation Exhaust line protection, spark