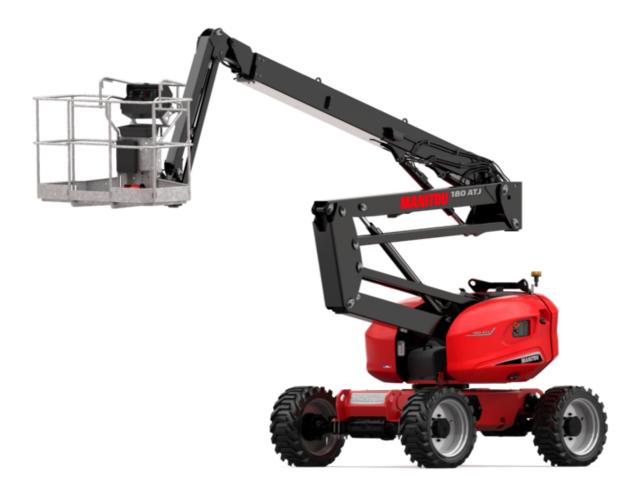

Technical sheet:

# 180 ATJ





|