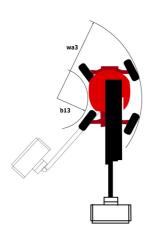

|          | European directives: 2006/42/EC- Machinery<br>(revised EN280:2013) - 2004/108/EC (EMC) -<br>2006/95/EC (Low voltage) |  |

<sup>\*</sup>Varies according to options and standards of the country to which the machine is delivered

## 180 ATJ - Load chart

## Load Chart for MEWP Metric



180 ATJ - Dimensional drawing







# **Equipment**

### 220V predisposition in the platform 4 simultaneous movements 4 wheel drive 4 wheel steer with crab mode Audible alarm and illuminated indicator lamp (leveling, overload, lowering) Backup electrical pump Basket 1,800 mm CAN bus technology Differential locking on rear axle Easy Manager Emergency stop button in platform and on frame Fuel gauge with low level indicator Fully galvanized basket with demountable floor Leveling unlocking Load sensing pump Operator presence pedal Oscillating front axle Rear axle with limited slip differential Steer and rotate Stop & Go system

### Optional Battery charger Battery cut-off Biodegradable oil Coded anti-start Cold weather protection oil Continuous turret rotation Exhaust line protection, spark arrestor and fume reduction syst