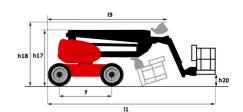

|          | European directives: 2006/42/EC- Machinery<br>(revised EN280:2013) - 2004/108/EC (EMC) -<br>2006/95/EC (Low voltage) |  |

<sup>\*</sup>Varies according to options and standards of the country to which the machine is delivered

## 180 ATJ - Load chart

## Load Chart for MEWP Metric



180 ATJ - Dimensional drawing







# **Equipment**

### 220V predisposition in the platform 4 simultaneous movements 4 wheel drive 4 wheel steer with crab mode Audible alarm and illuminated indicator lamp (leveling, overload, lowering) Backup electrical pump Basket 1,800 mm CAN bus technology Differential locking on rear axle Easy Manager Emergency stop button in platform and on frame Fuel gauge with low level indicator Fully galvanized basket with demountable floor Leveling unlocking Load sensing pump Operator presence pedal Oscillating front axle Rear axle with limited slip differential Steer and rotate Stop & Go system

### Optional Battery charger Battery cut-off Biodegradable oil Coded anti-start Cold weather protection oil Continuous turret rotation Exhaust line protection, spark arrestor and fume reduction system F