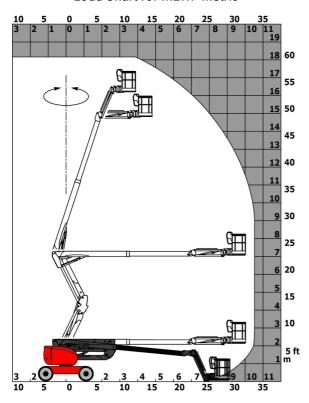

|          | European directives: 2006/42/EC- Machinery<br>(revised EN280:2013) - 2004/108/EC (EMC) -<br>2006/95/EC (Low voltage) |  |

<sup>\*</sup>Varies according to options and standards of the country to which the machine is delivered

## 180 ATJ - Load chart

## Load Chart for MEWP Metric



180 ATJ - Dimensional drawing







# **Equipment**

### 220V predisposition in the platform 4 simultaneous movements 4 wheel drive 4 wheel steer with crab mode Audible alarm and illuminated indicator lamp (leveling, overload, lowering) Backup electrical pump Basket 1,800 mm CAN bus technology Differential locking on rear axle Easy Manager Emergency stop button in platform and on frame Fuel gauge with low level indicator Fully galvanized basket with demountable floor Leveling unlocking Load sensing pump Operator presence pedal Oscillating front axle Rear axle with limited slip differential Steer and rotate Stop & Go system

### Optional Battery charger Battery cut-off Biodegradable oil Coded anti-start Cold weather protection oil Continuous turret rotation Exhaust line protection, spark