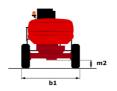

|          | European directives: 2006/42/EC- Machinery<br>(revised EN280:2013) - 2004/108/EC (EMC) -<br>2006/95/EC (Low voltage) |  |

<sup>\*</sup>Varies according to options and standards of the country to which the machine is delivered

## 180 ATJ - Load chart

## Load Chart for MEWP Metric



180 ATJ - Dimensional drawing







# **Equipment**

### 220V predisposition in the platform 4 simultaneous movements 4 wheel drive 4 wheel steer with crab mode Audible alarm and illuminated indicator lamp (leveling, overload, lowering) Backup electrical pump Basket 1,800 mm CAN bus technology Differential locking on rear axle Easy Manager Emergency stop button in platform and on frame Fuel gauge with low level indicator Fully galvanized basket with demountable floor Leveling unlocking Load sensing pump Operator presence pedal Oscillating front axle Rear axle with limited slip differential Steer and rotate Stop & Go system

### Optional Battery charger Battery cut-off Biodegradable oil Coded anti-start Cold weather protection oil Continuous turret rotation Exhaust line protection, spark arrestor and fume reduction system