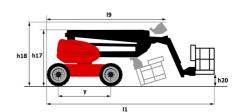

| European directives: 2006/42/EC- Machinery<br>(revised EN280:2013) - 2004/108/EC (EMC) -<br>2006/95/EC (Low voltage) |

<sup>\*</sup>Varies according to options and standards of the country to which the machine is delivered

## 180 ATJ - Load chart

## Load Chart for MEWP Metric



180 ATJ - Dimensional drawing







# **Equipment**

### 220V predisposition in the platform 4 simultaneous movements 4 wheel drive 4 wheel steer with crab mode Audible alarm and illuminated indicator lamp (leveling, overload, lowering) Backup electrical pump Basket 1,800 mm CAN bus technology Differential locking on rear axle Easy Manager Emergency stop button in platform and on frame Fuel gauge with low level indicator Fully galvanized basket with demountable floor Leveling unlocking Load sensing pump Operator presence pedal Oscillating front axle Rear axle with limited slip differential Steer and rotate Stop & Go system

### Optional Battery charger Battery cut-off Biodegradable oil Coded anti-start Cold weather protection oil Continuous turret rotation Exhaust line protection, spark arrestor and fume reduction system F