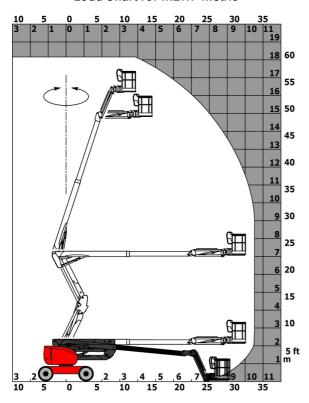

| European directives: 2006/42/EC- Machinery<br>(revised EN280:2013) - 2004/108/EC (EMC) -<br>2006/95/EC (Low voltage) |

<sup>\*</sup>Varies according to options and standards of the country to which the machine is delivered

## 180 ATJ - Load chart

## Load Chart for MEWP Metric



180 ATJ - Dimensional drawing







# **Equipment**

### 220V predisposition in the platform 4 simultaneous movements 4 wheel drive 4 wheel steer with crab mode Audible alarm and illuminated indicator lamp (leveling, overload, lowering) Backup electrical pump Basket 1,800 mm CAN bus technology Differential locking on rear axle Easy Manager Emergency stop button in platform and on frame Fuel gauge with low level indicator Fully galvanized basket with demountable floor Leveling unlocking Load sensing pump Operator presence pedal Oscillating front axle Rear axle with limited slip differential Steer and rotate Stop & Go system

### Optional Battery charger Battery cut-off Biodegradable oil Coded anti-start Cold weather protection oil Continuous turret rotation Exhaust line protection, spark