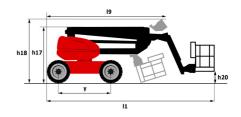

Technical sheet :

| Capacities                              | Metric                                                                                                           |
|-----------------------------------------|------------------------------------------------------------------------------------------------------------------|
| Working height                          | h21 18.19 m                                                                                                      |
| Floor height (access)                   | h20 0.40 m                                                                                                       |
| Platform height                         | h7 16.19 m                                                                                                       |
| Max. outreach                           | 10.51 m                                                                                                          |
| Overhang                                | 7.55 m                                                                                                           |
| Pendular arm rotation (bottom)          | +-59.50 °                                                                                                        |
| Platform capacity                       | Q 230 kg                                                                                                         |
| Turret rotation                         | 350 °                                                                                                            |
| Platform rotation (right / left)        | 90 ° / 90 °                                                                                                      |
| Number of people (indoor / outdoor)     | 2/2                                                                                                              |
| Weight and dimensions                   |                                                                                                                  |
| Platform weight*                        | 7430 kg                                                                                                          |
| Platform dimensions (length x width)    | lp / ep 1.80 m x 0.80 m                                                                                          |
| Overall length                          | l1 7.79 m                                                                                                        |
| Overall width                           | b1 2.32 m                                                                                                        |
| Overall height                          | h17 2.47 m                                                                                                       |
| Overall length (stowed)                 | l9 5.56 m                                                                                                        |
| Overall height (stowed)                 | h18 2.56 m                                                                                                       |
| Counterweight offset (turret at 90°)    | a7 0.22 m                                                                                                        |
| Counterweight Oversize / Reach          | 0.22 m                                                                                                           |
| External turning radius                 | Wa3 3.75 m                                                                                                       |
| Ground clearance at centre of wheelbase | m2 0.40 m                                                                                                        |
| Wheelbase                               | y 2.20 m                                                                                                         |
| Performances                            |                                                                                                                  |
| Drive speed - stowed                    | 5 km/h                                                                                                           |
| Drive speed - raised                    | 1 km/h                                                                                                           |
| Gradeability                            | 45 %                                                                                                             |
| Permissible leveling                    | 5 °                                                                                                              |
| Wheels                                  |                                                                                                                  |
| Tires type                              | Foam-filled                                                                                                      |
| Drive wheels (front / rear)             | 2/2                                                                                                              |
| Steering wheels (front / rear)          | 2/2                                                                                                              |
| Braking wheels (front / rear)           | 0 / 2                                                                                                            |
| Engine/Battery                          |                                                                                                                  |
| Engine brand / model                    | Kubota - D1105-E4B                                                                                               |
| Engine norm                             | Interim Tier 4, Stage IIIA, Stage V                                                                              |
| I.C. Engine power rating / Power        | 24.80 Hp / 18.50 kW                                                                                              |
| Miscellaneous                           |                                                                                                                  |
| Ground Pressure                         | 10 dan/cm2                                                                                                       |
| Hydraulic Pressure                      | 340 bar                                                                                                          |
| Hydraulic oil tank capacity             | 54                                                                                                               |
| Fuel tank                               | 52                                                                                                               |
| Daily consumption **                    | 4.26                                                                                                             |
| Standards compliance                    |                                                                                                                  |
| This machine is in compliance with:     | European directives: 2006/42/EC- Machine<br>(revised EN280:2013) - 2004/108/EC (EMC)<br>2006/95/EC (Low voltage) |

## 180 ATJ - Load chart

180 ATJ - Dimensional drawing