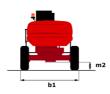

Technical sheet :

| Capacities                              | Metric                                                                                                           |
|-----------------------------------------|------------------------------------------------------------------------------------------------------------------|
| Working height                          | h21 18.19 m                                                                                                      |
| Floor height (access)                   | h20 0.40 m                                                                                                       |
| Platform height                         | h7 16.19 m                                                                                                       |
| Max. outreach                           | 10.51 m                                                                                                          |
| Overhang                                | 7.55 m                                                                                                           |
| Pendular arm rotation (bottom)          | +-59.50 °                                                                                                        |
| Platform capacity                       | Q 230 kg                                                                                                         |
| Turret rotation                         | 350 °                                                                                                            |
| Platform rotation (right / left)        | 90 ° / 90 °                                                                                                      |
| Number of people (indoor / outdoor)     | 2/2                                                                                                              |
| Weight and dimensions                   |                                                                                                                  |
| Platform weight*                        | 7430 kg                                                                                                          |
| Platform dimensions (length x width)    | lp / ep 1.80 m x 0.80 m                                                                                          |
| Overall length                          | l1 7.79 m                                                                                                        |
| Overall width                           | b1 2.32 m                                                                                                        |
| Overall height                          | h17 2.47 m                                                                                                       |
| Overall length (stowed)                 | l9 5.56 m                                                                                                        |
| Overall height (stowed)                 | h18 2.56 m                                                                                                       |
| Counterweight offset (turret at 90°)    | a7 0.22 m                                                                                                        |
| Counterweight Oversize / Reach          | 0.22 m                                                                                                           |
| External turning radius                 | Wa3 3.75 m                                                                                                       |
| Ground clearance at centre of wheelbase | m2 0.40 m                                                                                                        |
| Wheelbase                               | y 2.20 m                                                                                                         |
| Performances                            |                                                                                                                  |
| Drive speed - stowed                    | 5 km/h                                                                                                           |
| Drive speed - raised                    | 1 km/h                                                                                                           |
| Gradeability                            | 45 %                                                                                                             |
| Permissible leveling                    | 5 °                                                                                                              |
| Wheels                                  |                                                                                                                  |
| Tires type                              | Foam-filled                                                                                                      |
| Drive wheels (front / rear)             | 2/2                                                                                                              |
| Steering wheels (front / rear)          | 2/2                                                                                                              |
| Braking wheels (front / rear)           | 0 / 2                                                                                                            |
| Engine/Battery                          |                                                                                                                  |
| Engine brand / model                    | Kubota - D1105-E4B                                                                                               |
| Engine norm                             | Interim Tier 4, Stage IIIA, Stage V                                                                              |
| I.C. Engine power rating / Power        | 24.80 Hp / 18.50 kW                                                                                              |
| Miscellaneous                           |                                                                                                                  |
| Ground Pressure                         | 10 dan/cm2                                                                                                       |
| Hydraulic Pressure                      | 340 bar                                                                                                          |
| Hydraulic oil tank capacity             | 54                                                                                                               |
| Fuel tank                               | 52                                                                                                               |
| Daily consumption **                    | 4.26                                                                                                             |
| Standards compliance                    |                                                                                                                  |
| This machine is in compliance with:     | European directives: 2006/42/EC- Machine<br>(revised EN280:2013) - 2004/108/EC (EMC)<br>2006/95/EC (Low voltage) |