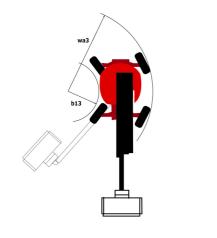

Technical sheet :

| Capacities                              | Metric                                                                                                           |
|-----------------------------------------|------------------------------------------------------------------------------------------------------------------|
| Working height                          | h21 18.19 m                                                                                                      |
| Floor height (access)                   | h20 0.40 m                                                                                                       |
| Platform height                         | h7 16.19 m                                                                                                       |
| Max. outreach                           | 10.51 m                                                                                                          |
| Overhang                                | 7.55 m                                                                                                           |
| Pendular arm rotation (bottom)          | +-59.50 °                                                                                                        |
| Platform capacity                       | Q 230 kg                                                                                                         |
| Turret rotation                         | 350 °                                                                                                            |
| Platform rotation (right / left)        | 90 ° / 90 °                                                                                                      |
| Number of people (indoor / outdoor)     | 2/2                                                                                                              |
| Weight and dimensions                   |                                                                                                                  |
| Platform weight*                        | 7430 kg                                                                                                          |
| Platform dimensions (length x width)    | lp / ep 1.80 m x 0.80 m                                                                                          |
| Overall length                          | l1 7.79 m                                                                                                        |
| Overall width                           | b1 2.32 m                                                                                                        |
| Overall height                          | h17 2.47 m                                                                                                       |
| Overall length (stowed)                 | l9 5.56 m                                                                                                        |
| Overall height (stowed)                 | h18 2.56 m                                                                                                       |
| Counterweight offset (turret at 90°)    | a7 0.22 m                                                                                                        |
| Counterweight Oversize / Reach          | 0.22 m                                                                                                           |
| External turning radius                 | Wa3 3.75 m                                                                                                       |
| Ground clearance at centre of wheelbase | m2 0.40 m                                                                                                        |
| Wheelbase                               | y 2.20 m                                                                                                         |
| Performances                            |                                                                                                                  |
| Drive speed - stowed                    | 5 km/h                                                                                                           |
| Drive speed - raised                    | 1 km/h                                                                                                           |
| Gradeability                            | 45 %                                                                                                             |
| Permissible leveling                    | 5 °                                                                                                              |
| Wheels                                  |                                                                                                                  |
| Tires type                              | Foam-filled                                                                                                      |
| Drive wheels (front / rear)             | 2/2                                                                                                              |
| Steering wheels (front / rear)          | 2/2                                                                                                              |
| Braking wheels (front / rear)           | 0 / 2                                                                                                            |
| Engine/Battery                          |                                                                                                                  |
| Engine brand / model                    | Kubota - D1105-E4B                                                                                               |
| Engine norm                             | Interim Tier 4, Stage IIIA, Stage V                                                                              |
| I.C. Engine power rating / Power        | 24.80 Hp / 18.50 kW                                                                                              |
| Miscellaneous                           |                                                                                                                  |
| Ground Pressure                         | 10 dan/cm2                                                                                                       |
| Hydraulic Pressure                      | 340 bar                                                                                                          |
| Hydraulic oil tank capacity             | 54                                                                                                               |
| Fuel tank                               | 52                                                                                                               |
| Daily consumption **                    | 4.26                                                                                                             |
| Standards compliance                    |                                                                                                                  |
| This machine is in compliance with:     | European directives: 2006/42/EC- Machine<br>(revised EN280:2013) - 2004/108/EC (EMC)<br>2006/95/EC (Low voltage) |