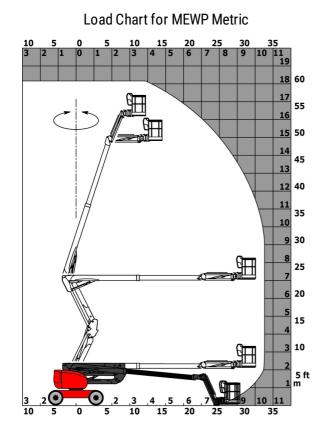

ank                               | 52                                                                                                               |
| Daily consumption **                    | 4.26                                                                                                             |
| Standards compliance                    |                                                                                                                  |
| This machine is in compliance with:     | European directives: 2006/42/EC- Machine<br>(revised EN280:2013) - 2004/108/EC (EMC)<br>2006/95/EC (Low voltage) |

тво атл Created on May 19, 2024 at 12:28:06 AM UTC

\*Varies according to options and standards of the country to which the machine is delivered

## 180 ATJ - Load chart



180 ATJ - Dimensional drawing







## Equipment

| Standard                                                                    |
|-----------------------------------------------------------------------------|
| 220V predisposition in the platform                                         |
| 4 simultaneous movements                                                    |
| 4 wheel drive                                                               |
| 4 wheel steer with crab mode                                                |
| Audible alarm and illuminated indicator lamp (leveling, overload, lowering) |
| Backup electrical pump                                                      |
| Basket 1,800 mm                                                             |
| CAN bus technology