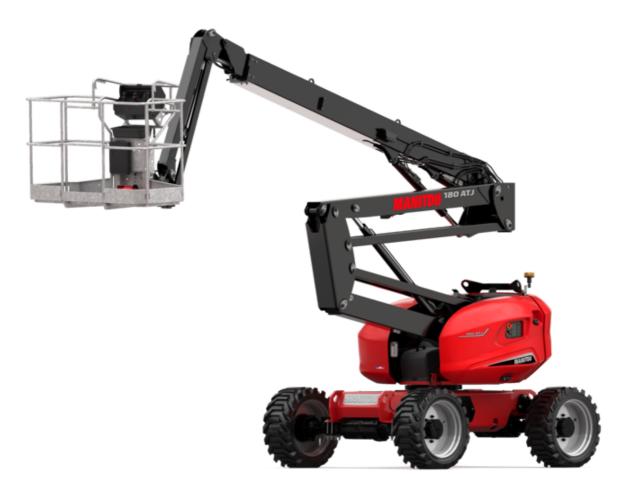

Technical sheet :

| Capacities                              | Metric                                                                                                           |
|-----------------------------------------|------------------------------------------------------------------------------------------------------------------|
| Working height                          | h21 18.19 m                                                                                                      |
| Floor height (access)                   | h20 0.40 m                                                                                                       |
| Platform height                         | h7 16.19 m                                                                                                       |
| Max. outreach                           | 10.51 m                                                                                                          |
| Overhang                                | 7.55 m                                                                                                           |
| Pendular arm rotation (bottom)          | +-59.50 °                                                                                                        |
| Platform capacity                       | Q 230 kg                                                                                                         |
| Turret rotation                         | 350 °                                                                                                            |
| Platform rotation (right / left)        | 90 ° / 90 °                                                                                                      |
| Number of people (indoor / outdoor)     | 2/2                                                                                                              |
| Weight and dimensions                   |                                                                                                                  |
| Platform weight*                        | 7430 kg                                                                                                          |
| Platform dimensions (length x width)    | lp / ep 1.80 m x 0.80 m                                                                                          |
| Overall length                          | l1 7.79 m                                                                                                        |
| Overall width                           | b1 2.32 m                                                                                                        |
| Overall height                          | h17 2.47 m                                                                                                       |
| Overall length (stowed)                 | l9 5.56 m                                                                                                        |
| Overall height (stowed)                 | h18 2.56 m                                                                                                       |
| Counterweight offset (turret at 90°)    | a7 0.22 m                                                                                                        |
| Counterweight Oversize / Reach          | 0.22 m                                                                                                           |
| External turning radius                 | Wa3 3.75 m                                                                                                       |
| Ground clearance at centre of wheelbase | m2 0.40 m                                                                                                        |
| Wheelbase                               | y 2.20 m                                                                                                         |
| Performances                            |                                                                                                                  |
| Drive speed - stowed                    | 5 km/h                                                                                                           |
| Drive speed - raised                    | 1 km/h                                                                                                           |
| Gradeability                            | 45 %                                                                                                             |
| Permissible leveling                    | 5 °                                                                                                              |
| Wheels                                  |                                                                                                                  |
| Tires type                              | Foam-filled                                                                                                      |
| Drive wheels (front / rear)             | 2/2                                                                                                              |
| Steering wheels (front / rear)          | 2/2                                                                                                              |
| Braking wheels (front / rear)           | 0 / 2                                                                                                            |
| Engine/Battery                          |                                                                                                                  |
| Engine brand / model                    | Kubota - D1105-E4B                                                                                               |
| Engine norm                             | Interim Tier 4, Stage IIIA, Stage V                                                                              |
| I.C. Engine power rating / Power        | 24.80 Hp / 18.50 kW                                                                                              |
| Miscellaneous                           |                                                                                                                  |
| Ground Pressure                         | 10 dan/cm2                                                                                                       |
| Hydraulic Pressure                      | 340 bar                                                                                                          |
| Hydraulic oil tank capacity             | 54                                                                                                               |
| Fuel tank                               | 52                                                                                                               |
| Daily consumption **                    | 4.26                                                                                                             |
| Standards compliance                    |                                                                                                                  |
| This machine is in compliance with:     | European directives: 2006/42/EC- Machine<br>(revised EN280:2013) - 2004/108/EC (EMC)<br>2006/95/EC (Low voltage) |