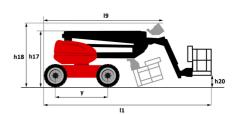

|           | European directives: 2006/42/EC- Machinery<br>(revised EN280:2013) - 2004/108/EC (EMC) -<br>2006/95/EC (Low voltage) |

<sup>\*</sup>Varies according to options and standards of the country to which the machine is delivered

## 180 ATJ - Load chart

## Load Chart for MEWP Metric



180 ATJ - Dimensional drawing







# **Equipment**

### 220V predisposition in the platform 4 simultaneous movements 4 wheel drive 4 wheel steer with crab mode Audible alarm and illuminated indicator lamp (leveling, overload, lowering) Backup electrical pump Basket 1,800 mm CAN bus technology Differential locking on rear axle Easy Manager Emergency stop button in platform and on frame Fuel gauge with low level indicator Fully galvanized basket with demountable floor Leveling unlocking Load sensing pump Operator presence pedal Oscillating front axle Rear axle with limited slip differential Steer and rotate Stop & Go system

### Optional Battery charger Battery cut-off Biodegradable oil Coded anti-start Cold weather protection oil Continuous turret rotation Exhaust line protection, spark arrestor and fume reduction system F