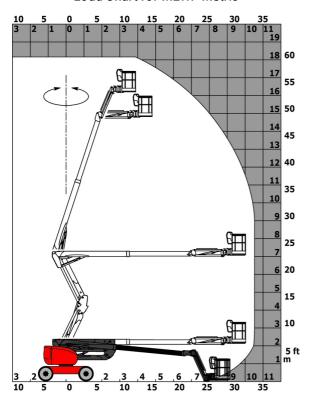

|           | European directives: 2006/42/EC- Machinery<br>(revised EN280:2013) - 2004/108/EC (EMC) -<br>2006/95/EC (Low voltage) |

<sup>\*</sup>Varies according to options and standards of the country to which the machine is delivered

## 180 ATJ - Load chart

## Load Chart for MEWP Metric



180 ATJ - Dimensional drawing







# **Equipment**

### 220V predisposition in the platform 4 simultaneous movements 4 wheel drive 4 wheel steer with crab mode Audible alarm and illuminated indicator lamp (leveling, overload, lowering) Backup electrical pump Basket 1,800 mm CAN bus technology Differential locking on rear axle Easy Manager Emergency stop button in platform and on frame Fuel gauge with low level indicator Fully galvanized basket with demountable floor Leveling unlocking Load sensing pump Operator presence pedal Oscillating front axle Rear axle with limited slip differential Steer and rotate Stop & Go system

### Optional Battery charger Battery cut-off Biodegradable oil Coded anti-start Cold weather protection oil Continuous turret rotation Exhaust line protection, spark