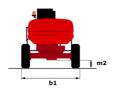

|           | European directives: 2006/42/EC- Machinery<br>(revised EN280:2013) - 2004/108/EC (EMC) -<br>2006/95/EC (Low voltage) |

<sup>\*</sup>Varies according to options and standards of the country to which the machine is delivered

## 180 ATJ - Load chart

## Load Chart for MEWP Metric



180 ATJ - Dimensional drawing







# **Equipment**

### 220V predisposition in the platform 4 simultaneous movements 4 wheel drive 4 wheel steer with crab mode Audible alarm and illuminated indicator lamp (leveling, overload, lowering) Backup electrical pump Basket 1,800 mm CAN bus technology Differential locking on rear axle Easy Manager Emergency stop button in platform and on frame Fuel gauge with low level indicator Fully galvanized basket with demountable floor Leveling unlocking Load sensing pump Operator presence pedal Oscillating front axle Rear axle with limited slip differential Steer and rotate Stop & Go system

### Optional Battery charger Battery cut-off Biodegradable oil Coded anti-start Cold weather protection oil Continuous turret rotation Exhaust line protection, spark arrestor and fume reduction system