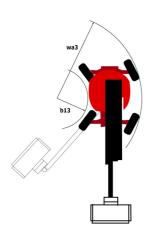

|           | European directives: 2006/42/EC- Machinery<br>(revised EN280:2013) - 2004/108/EC (EMC) -<br>2006/95/EC (Low voltage) |

<sup>\*</sup>Varies according to options and standards of the country to which the machine is delivered

## 180 ATJ - Load chart

## Load Chart for MEWP Metric



180 ATJ - Dimensional drawing







# **Equipment**

### 220V predisposition in the platform 4 simultaneous movements 4 wheel drive 4 wheel steer with crab mode Audible alarm and illuminated indicator lamp (leveling, overload, lowering) Backup electrical pump Basket 1,800 mm CAN bus technology Differential locking on rear axle Easy Manager Emergency stop button in platform and on frame Fuel gauge with low level indicator Fully galvanized basket with demountable floor Leveling unlocking Load sensing pump Operator presence pedal Oscillating front axle Rear axle with limited slip differential Steer and rotate Stop & Go system

### Optional Battery charger Battery cut-off Biodegradable oil Coded anti-start Cold weather protection oil Continuous turret rotation Exhaust line protection, spark arrestor and fume reduction syst