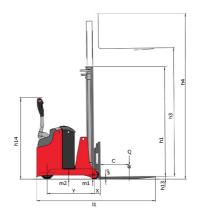

|              | 65 dB                              |

## ES-C 507 - Dimensional drawing





## Characteristics of masts and residual capacities

| Central Cylinder Simplex (CCS)        |    | CCS 15 | CCS 17 |
|---------------------------------------|----|--------|--------|
| α - Mast/fork carriage tilt, forward  | ۰  | 4      | 4      |
| β - Mast/fork carriage tilt, backward | ٠  | 6      | 6      |
| h1 - Mast lowered height              | mm | 1931   | 2181   |
| h2 - Mast free lift                   | mm | 1420   | 1670   |
| h3 - Mast lifting height              | mm | 1420   | 1670   |
| h4 - Mast extended height             | mm | 2070   | 2320   |
| Residual capacity at max height       | kg | 700    | 700    |

| Full Visibility Duplex (FVD)          |    | FVD 29 | FVD 34 | FVD 38 |
|---------------------------------------|----|--------|--------|--------|
| α - Mast/