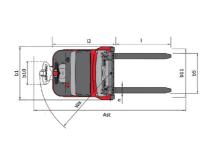

|              | 65 dB                              |

## ES-C 507 - Dimensional drawing





## Characteristics of masts and residual capacities

| Central Cylinder Simplex (CCS)        |    | CCS 15 | CCS 17 |
|---------------------------------------|----|--------|--------|
| α - Mast/fork carriage tilt, forward  | ۰  | 4      | 4      |
| β - Mast/fork carriage tilt, backward | ٠  | 6      | 6      |
| h1 - Mast lowered height              | mm | 1931   | 2181   |
| h2 - Mast free lift                   | mm | 1420   | 1670   |
| h3 - Mast lifting height              | mm | 1420   | 1670   |
| h4 - Mast extended height             | mm | 2070   | 2320   |
| Residual capacity at max height       | kg | 700    | 700    |

| Full Visibility Duplex (FVD)          |    | FVD 29 | FVD 34 | FVD 38 |
|---------------------------------------|----|--------|--------|--------|
| α - Mas