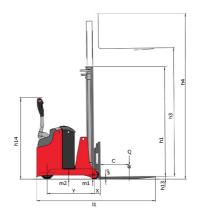

|              | 65 dB                               |

## ES-C 507 - Dimensional drawing





## Characteristics of masts and residual capacities

| Central Cylinder Simplex (CCS)        |    | CCS 15 | CCS 17 |
|---------------------------------------|----|--------|--------|
| α - Mast/fork carriage tilt, forward  | ۰  | 4      | 4      |
| β - Mast/fork carriage tilt, backward | ۰  | 6      | 6      |
| h1 - Mast lowered height              | mm | 1931   | 2181   |
| h2 - Mast free lift                   | mm | 1420   | 1670   |
| h3 - Mast lifting height              | mm | 1420   | 1670   |
| h4 - Mast extended height             | mm | 2070   | 2320   |
| Residual capacity at max height       | kg | 700    | 700    |

| Full Visibility Duplex (FVD)          |    | FVD 29 | FVD 34 | FVD 38 |
|---------------------------------------|----|--------|--------|--------|
| α - Mast/