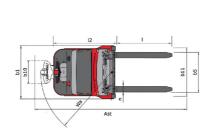

|              | 65 dB                               |

## ES-C 507 - Dimensional drawing





## Characteristics of masts and residual capacities

| Central Cylinder Simplex (CCS)        |    | CCS 15 | CCS 17 |
|---------------------------------------|----|--------|--------|
| α - Mast/fork carriage tilt, forward  | ۰  | 4      | 4      |
| β - Mast/fork carriage tilt, backward | ۰  | 6      | 6      |
| h1 - Mast lowered height              | mm | 1931   | 2181   |
| h2 - Mast free lift                   | mm | 1420   | 1670   |
| h3 - Mast lifting height              | mm | 1420   | 1670   |
| h4 - Mast extended height             | mm | 2070   | 2320   |
| Residual capacity at max height       | kg | 700    | 700    |

| Full Visibility Duplex (FVD)          |    | FVD 29 | FVD 34 | FVD 38 |
|---------------------------------------|----|--------|--------|--------|
| α - Mas