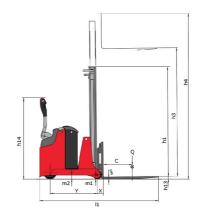

|             | 65 dB                                 |
|       | an according to birt in accord |             | 55 45                                 |

## ES-C 507 - Dimensional drawing





## Characteristics of masts and residual capacities

| Central Cylinder Simplex (CCS)  |    | CCS 15 | CCS 17 |
|---------------------------------|----|--------|--------|
| h1 - Mast lowered height        | mm | 1931   | 2181   |
| h2 - Mast free lift             | mm | 1420   | 1670   |
| h3 - Mast lifting height        | mm | 1420   | 1670   |
| h4 - Mast extended height       | mm | 2070   | 2320   |
| Residual capacity at max height | kg | 700    | 700    |

| Full Visibility Duplex (FVD)    |    | FVD 29 | FVD 34 | FVD 38 |
|---------------------------------|----|--------|--------|--------|
| h1 - Mast lowered height        | mm | 1931   | 2181   | 2381   |
| h3 - Mast lifting height        | mm | 2850   | 3350   | 3750   |
| h4 - Mast extended height       | mm | 3500   | 4000   |