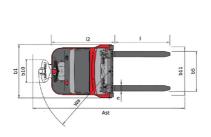

|             | 65 dB                                 |
|       | an according to birt in accord |             | 55 45                                 |

## ES-C 507 - Dimensional drawing





## Characteristics of masts and residual capacities

| Central Cylinder Simplex (CCS)  |    | CCS 15 | CCS 17 |
|---------------------------------|----|--------|--------|
| h1 - Mast lowered height        | mm | 1931   | 2181   |
| h2 - Mast free lift             | mm | 1420   | 1670   |
| h3 - Mast lifting height        | mm | 1420   | 1670   |
| h4 - Mast extended height       | mm | 2070   | 2320   |
| Residual capacity at max height | kg | 700    | 700    |

| Full Visibility Duplex (FVD)    |    | FVD 29 | FVD 34 | FVD 38 |
|---------------------------------|----|--------|--------|--------|
| h1 - Mast lowered height        | mm | 1931   | 2181   | 2381   |
| h3 - Mast lifting height        | mm | 2850   | 3350   | 3750   |
| h4 - Mast extended height       | mm | 3500   | 4000