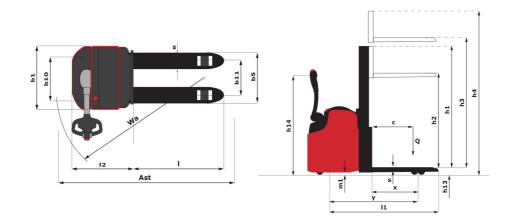

Technical sheet :

|       | Technical characteristics                                   |
|-------|-------------------------------------------------------------|
| 1.1   | Manufacturer                                                |
| 1.1   | Manufacturer                                                |
| 1.2   | Power source                                                |
| 1.4   | Operator type                                               |
| 1.4   | Max. capacity                                               |
| 1.5   | Load center of gravity                                      |
| 1.8   | Distance from Load backrest to center of rear axle          |
| 1.9   | Wheelbase                                                   |
| 1.9   | Weight                                                      |
| 2.1   | Service weight                                              |
| 2.2   | Weight on front axle (laden) / rear axle (laden)            |
| 2.3   | Weight on front axle (Unladen) / rear axle (Unladen)        |
| 2.0   | Wheels                                                      |
| 3.1   | Tires type                                                  |
| 3.3   | Number of load wheels / Size of load wheels                 |
| 3.4   | Number of stabilizer wheels / Size of the stabilizer wheels |
| 3.5   | Number of front wheels / rear wheels                        |
| 3.5.2 | Number of drive wheels / Size of drive wheels               |
| 3.6   | Front wheel gauge                                           |
| 3.7   | Rear wheel gauge                                            |
| 0.7   | Dimensions                                                  |
| 4.6   | Initial lift                                                |
| 4.15  | Fork height in low position                                 |
| 4.19  | Overall length                                              |
| 4.20  | Length to face of forks                                     |
| 4.21  | Overall width                                               |
| 4.22  | Forks section / width / length                              |
| 4.24  | Fork carriage width                                         |
| 4.32  | Ground clearance at centre of wheelbase                     |
| 4.33  | Aisle Width for pallets 1000 x 1200 crossways               |
| 4.34  | Aisle width for 800 x 1200 pallet lengthways                |
| 4.35  | Turning radius                                              |
| 4.9   | Height tiller min. / max.                                   |
|       | Performances                                                |
| 5.1   | Travel speed (laden / unladen)                              |
| 5.2   | Lifting speed (laden / unladen)                             |
| 5.3   | Lowering speed (laden / unladen)                            |
| 5.8   | Max Gradeability (laden / unladen)                          |
| 5.10  | Service brake                                               |
|       | Engine                                                      |
| 6.1   | Drive motor rating S2 60 min                                |
| 6.2   | Lift motor rating at S3 15%                                 |
| 6.3   | Battery according to DIN 43531/35/36 A, B, C                |
| 6.4   | Battery voltage / capacity                                  |
| 6.5   | Battery weight (+/- 5%)                                     |
|       | Miscellaneous                                               |
| 8.1   | Type of drive control                                       |
| 8.4   | Sound level at the driver's ear according to DIN 12 053     |