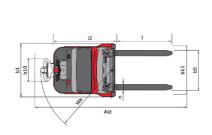

|

## ES-C 510 - Dimensional drawing





## Characteristics of masts and residual capacities

| Central Cylinder Simplex (CCS)        |    | CCS 15 | CCS 17 |
|---------------------------------------|----|--------|--------|
| α - Mast/fork carriage tilt, forward  | ٠  | 4      | 4      |
| β - Mast/fork carriage tilt, backward | ۰  | 6      | 6      |
| h1 - Mast lowered height              | mm | 1931   | 2181   |
| h2 - Mast free lift                   | mm | 1420   | 1670   |
| h3 - Mast lifting height              | mm | 1420   | 1670   |
| h4 - Mast extended height             | mm | 2070   | 2320   |
| Residual capacity at max height       | kg | 1000   | 1000   |

| Full Visibility Duplex (FVD)          |    | FVD 29 | FVD 34 | FVD 38 |
|---------------------------------------|----|--------|--------|--------|
| α - Mas