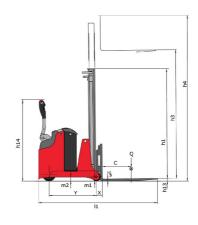

|

## ES-C 510 - Dimensional drawing





## Characteristics of masts and residual capacities

| Central Cylinder Simplex (CCS)        |    | CCS 15 | CCS 17 |
|---------------------------------------|----|--------|--------|
| α - Mast/fork carriage tilt, forward  | ٠  | 4      | 4      |
| β - Mast/fork carriage tilt, backward | ۰  | 6      | 6      |
| h1 - Mast lowered height              | mm | 1931   | 2181   |
| h2 - Mast free lift                   | mm | 1420   | 1670   |
| h3 - Mast lifting height              | mm | 1420   | 1670   |
| h4 - Mast extended height             | mm | 2070   | 2320   |
| Residual capacity at max height       | kg | 1000   | 1000   |

| Full Visibility Duplex (FVD)          |    | FVD 29 | FVD 34 | FVD 38 |
|---------------------------------------|----|--------|--------|--------|
| α - Mast/