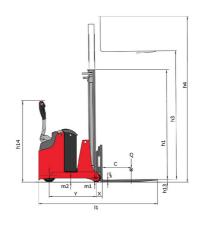

|

## ES-C 510 - Dimensional drawing





## Characteristics of masts and residual capacities

| Central Cylinder Simplex (CCS)  |    | CCS 15 | CCS 17 |
|---------------------------------|----|--------|--------|
| h1 - Mast lowered height        | mm | 1931   | 2181   |
| h2 - Mast free lift             | mm | 1420   | 1670   |
| h3 - Mast lifting height        | mm | 1420   | 1670   |
| h4 - Mast extended height       | mm | 2070   | 2320   |
| Residual capacity at max height | kg | 1000   | 1000   |

| Full Visibility Duplex (FVD)    |    | FVD 29 | FVD 34 | FVD 38 |
|---------------------------------|----|--------|--------|--------|
| h1 - Mast lowered height        | mm | 1931   | 2181   | 2381   |
| h3 - Mast lifting height        | mm | 2850   | 3350   | 3750   |
| h4 - Mast extended height       | mm | 3500   | 4000   |