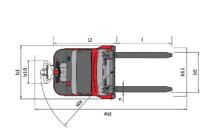

|

## ES-C 510 - Dimensional drawing





## Characteristics of masts and residual capacities

| Central Cylinder Simplex (CCS)  |    | CCS 15 | CCS 17 |
|---------------------------------|----|--------|--------|
| h1 - Mast lowered height        | mm | 1931   | 2181   |
| h2 - Mast free lift             | mm | 1420   | 1670   |
| h3 - Mast lifting height        | mm | 1420   | 1670   |
| h4 - Mast extended height       | mm | 2070   | 2320   |
| Residual capacity at max height | kg | 1000   | 1000   |

| Full Visibility Duplex (FVD)    |    | FVD 29 | FVD 34 | FVD 38 |
|---------------------------------|----|--------|--------|--------|
| h1 - Mast lowered height        | mm | 1931   | 2181   | 2381   |
| h3 - Mast lifting height        | mm | 2850   | 3350   | 3750   |
| h4 - Mast extended height       | mm | 3500   | 4000