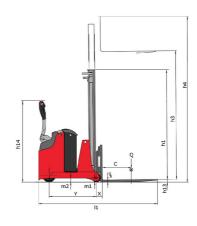

|

## ES-C 510 - Dimensional drawing





## Characteristics of masts and residual capacities

| Central Cylinder Simplex (CCS)  |    | CCS 15 | CCS 17 |
|---------------------------------|----|--------|--------|
| h1 - Mast lowered height        | mm | 1931   | 2181   |
| h2 - Mast free lift             | mm | 1420   | 1670   |
| h3 - Mast lifting height        | mm | 1420   | 1670   |
| h4 - Mast extended height       | mm | 2070   | 2320   |
| Residual capacity at max height | kg | 1000   | 1000   |

| Full Visibility Duplex (FVD)    |    | FVD 29 | FVD 34 | FVD 38 |
|---------------------------------|----|--------|--------|--------|
| h1 - Mast lowered height        | mm | 1931   | 2181   | 2381   |
| h3 - Mast lifting height        | mm | 2850   | 3350   | 3750   |
| h4 - Mast extended height       | mm | 3500   | 4000   |