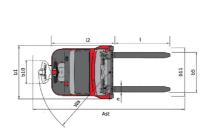

|

## ES-C 510 - Dimensional drawing





## Characteristics of masts and residual capacities

| Central Cylinder Simplex (CCS)  |    | CCS 15 | CCS 17 |
|---------------------------------|----|--------|--------|
| h1 - Mast lowered height        | mm | 1931   | 2181   |
| h2 - Mast free lift             | mm | 1420   | 1670   |
| h3 - Mast lifting height        | mm | 1420   | 1670   |
| h4 - Mast extended height       | mm | 2070   | 2320   |
| Residual capacity at max height | kg | 1000   | 1000   |

| Full Visibility Duplex (FVD)    |    | FVD 29 | FVD 34 | FVD 38 |
|---------------------------------|----|--------|--------|--------|
| h1 - Mast lowered height        | mm | 1931   | 2181   | 2381   |
| h3 - Mast lifting height        | mm | 2850   | 3350   | 3750   |
| h4 - Mast extended height       | mm | 3500   | 4000