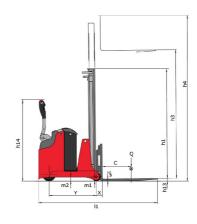

|

## ES-C 510 - Dimensional drawing





## Characteristics of masts and residual capacities

| Central Cylinder Simplex (CCS)  |    | CCS 15 | CCS 17 |
|---------------------------------|----|--------|--------|
| h1 - Mast lowered height        | mm | 1931   | 2181   |
| h2 - Mast free lift             | mm | 1420   | 1670   |
| h3 - Mast lifting height        | mm | 1420   | 1670   |
| h4 - Mast extended height       | mm | 2070   | 2320   |
| Residual capacity at max height | kg | 1000   | 1000   |

| Full Visibility Duplex (FVD)    |    | FVD 29 | FVD 34 | FVD 38 |
|---------------------------------|----|--------|--------|--------|
| h1 - Mast lowered height        | mm | 1931   | 2181   | 2381   |
| h3 - Mast lifting height        | mm | 2850   | 3350   | 3750   |
| h4 - Mast extended height       | mm | 3500   | 4000   |