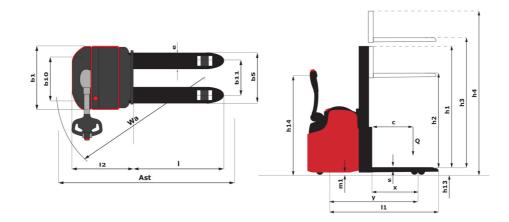

Technical sheet :

|       | Technical characteristics                                   |
|-------|-------------------------------------------------------------|
| 1.1   | Manufacturer                                                |
| 1.2   | Model Name                                                  |
| 1.3   | Power source                                                |
| 1.4   | Operator type                                               |
| 1.5   | Max. capacity                                               |
| 1.6   | Load center of gravity                                      |
| 1.8   | Distance from Load backrest to center of rear axle          |
| 1.9   | Wheelbase                                                   |
|       | Weight                                                      |
| 2.1   | Service weight                                              |
| 2.2   | Weight on front axle (laden) / rear axle (laden)            |
| 2.3   | Weight on front axle (Unladen) / rear axle (Unladen)        |
|       | Wheels                                                      |
| 3.1   | Tires type                                                  |
| 3.3   | Number of load wheels / Size of load wheels                 |
| 3.4   | Number of stabilizer wheels / Size of the stabilizer wheels |
| 3.5   | Number of front wheels / rear wheels                        |
| 3.5.2 | Number of drive wheels / Size of drive wheels               |
| 3.6   | Front wheel gauge                                           |
| 3.7   | Rear wheel gauge                                            |
|       | Dimensions                                                  |
| 4.6   | Initial lift                                                |
| 4.15  | Fork height in low position                                 |
| 4.19  | Overall length                                              |
| 4.20  | Length to face of forks                                     |
| 4.21  | Overall width                                               |
| 4.22  | Forks section / width / length                              |
| 4.24  | Fork carriage width                                         |
| 4.32  | Ground clearance at centre of wheelbase                     |
| 4.33  | Aisle Width for pallets 1000 x 1200 crossways               |
| 4.34  | Aisle width for 800 x 1200 pallet lengthways                |
| 4.35  | Tuming radius                                               |
| 4.9   | Height tiller min. / max.                                   |
|       | Performances                                                |
| 5.1   | Travel speed (laden / unladen)                              |
| 5.2   | Lifting speed (laden / unladen)                             |
| 5.3   | Lowering speed (laden / unladen)                            |
| 5.8   | Max Gradeability (laden / unladen)                          |
| 5.10  | Service brake                                               |
|       | Engine                                                      |
| 6.1   | Drive motor rating \$2.60 min                               |
| 6.2   | Lift motor rating at S3 15%                                 |
| 6.3   | Battery according to DIN 43531/35/36 A, B, C                |
| 6.4   | Battery voltage / capacity                                  |
| 6.5   | Battery weight (+/- 5%)                                     |
|       | Miscellaneous                                               |
| 8.1   | Type of drive control                                       |
| 8.4   | Sound level at the driver's ear according to DIN 12 053     |