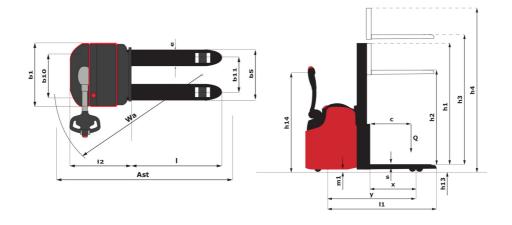

|

## ES 616 LI - Dimensional drawing



## Characteristics of masts and residual capacities

| Central Cylinder Simplex (CCS)  |    | CCS 15 | CCS 17 |
|---------------------------------|----|--------|--------|
| h1 - Mast lowered height        | mm | 1953   | 2203   |
| h2 - Mast free lift             | mm | 1506   | 1756   |
| h3 - Mast lifting height        | mm | 1506   | 1756   |
| h4 - Mast extended height       | mm | 1960   | 2210   |
| Residual capacity at max height | kg | 1600   | 1600   |

| Full Visibility Duplex (FVD)    |    | FVD 29 | FVD 34 | FVD 38 |
|---------------------------------|----|--------|--------|--------|
| h1 - Mast lowered height        | mm | 1953   | 2203   | 2403   |
| h3 - Mast lifting height        | mm | 2936   | 3436   | 3836   |
| h4 - Mast extended height       | mm | 3390   | 3890   |