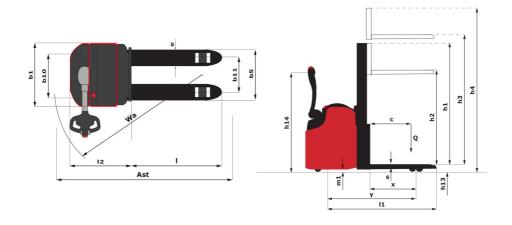

|           | 65 dB                                  |

## ES 616 LI - Dimensional drawing



## Characteristics of masts and residual capacities

| Central Cylinder Simplex (CCS)  |    | CCS 15 | CCS 17 |
|---------------------------------|----|--------|--------|
| h1 - Mast lowered height        | mm | 1953   | 2203   |
| h2 - Mast free lift             | mm | 1506   | 1756   |
| h3 - Mast lifting height        | mm | 1506   | 1756   |
| h4 - Mast extended height       | mm | 1960   | 2210   |
| Residual capacity at max height | kg | 1600   | 1600   |

| Full Visibility Duplex (FVD)    |    | FVD 29 | FVD 34 | FVD 38 |
|---------------------------------|----|--------|--------|--------|
| h1 - Mast lowered height        | mm | 1953   | 2203   | 2403   |
| h3 - Mast lifting height        | mm | 2936   | 3436   | 3836   |
| h4 - Mast extended height       | mm | 3390   | 3890   |