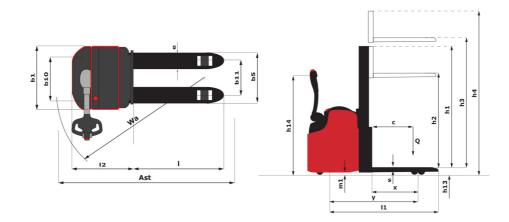

Technical sheet :

| 11    | Technical characteristics Manufacturer                      |
|-------|-------------------------------------------------------------|
| 1.1   | Manuracturer<br>Model Name                                  |
|       | Model Name<br>Power source                                  |
| 1.3   |                                                             |
| 1.4   | Operator type                                               |
| 1.5   | Max. capacity                                               |
| 1.6   | Load center of gravity                                      |
| 1.8   | Distance from Load backrest to center of rear axle          |
| 1.9   | Wheelbase                                                   |
|       | Weight                                                      |
| 2.1   | Service weight                                              |
| 2.2   | Weight on front axle (laden) / rear axle (laden)            |
| 2.3   | Weight on front axle (Unladen) / rear axle (Unladen)        |
|       | Wheels                                                      |
| 3.1   | Tires type                                                  |
| 3.3   | Number of load wheels / Size of load wheels                 |
| 3.4   | Number of stabilizer wheels / Size of the stabilizer wheels |
| 3.5   | Number of front wheels / rear wheels                        |
| 3.5.2 | Number of drive wheels / Size of drive wheels               |
| 3.6   | Front wheel gauge                                           |
| 3.7   | Rear wheel gauge                                            |
|       | Dimensions                                                  |
| 4.6   | Initial lift                                                |
| 4.15  | Fork height in low position                                 |
| 4.19  | Overall length                                              |
| 4.20  | Length to face of forks                                     |
| 4.21  | Overall width                                               |
| 4.22  | Forks section / width / length                              |
| 4.24  | Fork carriage width                                         |
| 4.32  | Ground clearance at centre of wheelbase                     |
| 4.33  | Aisle Width for pallets 1000 x 1200 crossways               |
| 4.34  | Aisle width for 800 x 1200 pallet lengthways                |
| 4.35  | Turning radius                                              |
| 4.9   | Height tiller min. / max.                                   |
|       | Performances                                                |
| 5.1   | Travel speed (laden / unladen)                              |
| 5.2   | Lifting speed (laden / unladen)                             |
| 5.3   | Lowering speed (laden / unladen)                            |
| 5.8   | Max Gradeability (laden / unladen)                          |
| 5.10  | Service brake                                               |
|       | Engine                                                      |
| 6.1   | Drive motor rating S2 60 min                                |
| 6.2   | Lift motor rating at \$3 15%                                |
| 6.3   | Battery according to DIN 43531/35/36 A, B, C                |
| 6.4   | Battery voltage / capacity                                  |
| 6.5   | Battery weight (+/- 5%)                                     |
|       | Miscellaneous                                               |
| 8.1   | Type of drive control                                       |
| 8.4   | Sound level at the driver's ear according to DIN 12 053     |