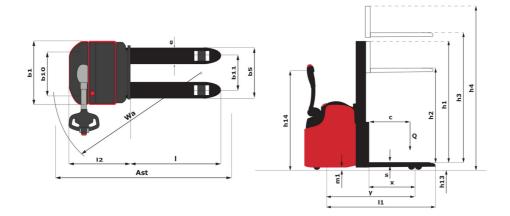

## ES 616 - Dimensional drawing

| ES 6                                                                                                                                                                                                                                                                                                                                                                                                                                                                                                                                                                                                                                                                                                | ть Created on August 1, 2025 at 6:04 PM UTC |
|-----------------------------------------------------------------------------------------------------------------------------------------------------------------------------------------------------------------------------------------------------------------------------------------------------------------------------------------------------------------------------------------------------------------------------------------------------------------------------------------------------------------------------------------------------------------------------------------------------------------------------------------------------------------------------------------------------|---------------------------------------------|
|                                                                                                                                                                                                                                                                                                                                                                                                                                                                                                                                                                                                                                                                                                     | Metric                                      |
|                                                                                                                                                                                                                                                                                                                                                                                                                                                                                                                                                                                                                                                                                                     | Manitou                                     |
|                                                                                                                                                                                                                                                                                                                                                                                                                                                                                                                                                                                                                                                                                                     | ES 616                                      |
|                                                                                                                                                                                                                                                                                                                                                                                                                                                                                                                                                                                                                                                                                                     | Electrical                                  |
|                                                                                                                                                                                                                                                                                                                                                                                                                                                                                                                                                                                                                                                                                                     | Pedestrian                                  |
| Q                                                                                                                                                                                                                                                                                                                                                                                                                                                                                                                                                                                                                                                                                                   | 1600 kg                                     |
| С                                                                                                                                                                                                                                                                                                                                                                                                                                                                                                                                                                                                                                                                                                   | 600 mm                                      |
| х                                                                                                                                                                                                                                                                                                                                                                                                                                                                                                                                                                                                                                                                                                   | 687 mm                                      |
| у                                                                                                                                                                                                                                                                                                                                                                                                                                                                                                                                                                                                                                                                                                   | 1252 mm                                     |
| , in the second s |                                             |
|                                                                                                                                                                                                                                                                                                                                                                                                                                                                                                                                                                                                                                                                                                     | 1095 kg                                     |
|                                                                                                                                                                                                                                                                                                                                                                                                                                                                                                                                                                                                                                                                                                     | 1065 kg / 1620 kg                           |
|                                                                                                                                                                                                                                                                                                                                                                                                                                                                                                                                                                                                                                                                                                     | 855 kg / 240 kg                             |
|                                                                                                                                                                                                                                                                                                                                                                                                                                                                                                                                                                                                                                                                                                     |                                             |
|                                                                                                                                                                                                                                                                                                                                                                                                                                                                                                                                                                                                                                                                                                     | Polyurethane                                |
|                                                                                                                                                                                                                                                                                                                                                                                                                                                                                                                                                                                                                                                                                                     | 24 / 82 x 68                                |
|                                                                                                                                                                                                                                                                                                                                                                                                                                                                                                                                                                                                                                                                                                     | 1 / 120 x 54                                |
|                                                                                                                                                                                                                                                                                                                                                                                                                                                                                                                                                                                                                                                                                                     | 2/2                                         |
|                                                                                                                                                                                                                                                                                                                                                                                                                                                                                                                                                                                                                                                                                                     | 1/230x70                                    |
| b10                                                                                                                                                                                                                                                                                                                                                                                                                                                                                                                                                                                                                                                                                                 | 529 m                                       |
| b11                                                                                                                                                                                                                                                                                                                                                                                                                                                                                                                                                                                                                                                                                                 | 380 mm                                      |
| 011                                                                                                                                                                                                                                                                                                                                                                                                                                                                                                                                                                                                                                                                                                 |                                             |
| h13                                                                                                                                                                                                                                                                                                                                                                                                                                                                                                                                                                                                                                                                                                 | 85 mm                                       |
| 11                                                                                                                                                                                                                                                                                                                                                                                                                                                                                                                                                                                                                                                                                                  | 1910 mm                                     |
| 12                                                                                                                                                                                                                                                                                                                                                                                                                                                                                                                                                                                                                                                                                                  | 761 mm                                      |
| b1                                                                                                                                                                                                                                                                                                                                                                                                                                                                                                                                                                                                                                                                                                  | 800 mm                                      |
| s/e/l                                                                                                                                                                                                                                                                                                                                                                                                                                                                                                                                                                                                                                                                                               | 60 mm / 185 mm / 1150 mm                    |
| b3                                                                                                                                                                                                                                                                                                                                                                                                                                                                                                                                                                                                                                                                                                  | 700 mm                                      |
| m2                                                                                                                                                                                                                                                                                                                                                                                                                                                                                                                                                                                                                                                                                                  | 30 mm                                       |
| Ast                                                                                                                                                                                                                                                                                                                                                                                                                                                                                                                                                                                                                                                                                                 | 2286 mm                                     |
| Ast                                                                                                                                                                                                                                                                                                                                                                                                                                                                                                                                                                                                                                                                                                 | 2325 mm                                     |
| Wa                                                                                                                                                                                                                                                                                                                                                                                                                                                                                                                                                                                                                                                                                                  | 1476 mm                                     |
| h14 / h14                                                                                                                                                                                                                                                                                                                                                                                                                                                                                                                                                                                                                                                                                           | 750 mm / 1250 mm                            |
| 11147 1114                                                                                                                                                                                                                                                                                                                                                                                                                                                                                                                                                                                                                                                                                          | 700 mm / 1200 mm                            |
|                                                                                                                                                                                                                                                                                                                                                                                                                                                                                                                                                                                                                                                                                                     | 6 km/h / 6 km/h                             |
|                                                                                                                                                                                                                                                                                                                                                                                                                                                                                                                                                                                                                                                                                                     | 0.18 m/s / 0.30 m/s                         |
|                                                                                                                                                                                                                                                                                                                                                                                                                                                                                                                                                                                                                                                                                                     | 0.27 m/s / 0.22 m/s                         |
|                                                                                                                                                                                                                                                                                                                                                                                                                                                                                                                                                                                                                                                                                                     | 7 % / 10 %                                  |
|                                                                                                                                                                                                                                                                                                                                                                                                                                                                                                                                                                                                                                                                                                     | Electro magnetic                            |
|                                                                                                                                                                                                                                                                                                                                                                                                                                                                                                                                                                                                                                                                                                     |                                             |
|                                                                                                                                                                                                                                                                                                                                                                                                                                                                                                                                                                                                                                                                                                     | 1.50 kW                                     |
|                                                                                                                                                                                                                                                                                                                                                                                                                                                                                                                                                                                                                                                                                                     | 3 kW                                        |
|                                                                                                                                                                                                                                                                                                                                                                                                                                                                                                                                                                                                                                                                                                     | DIN 43535-B                                 |
|                                                                                                                                                                                                                                                                                                                                                                                                                                                                                                                                                                                                                                                                                                     | 24 V / 250 Ah                               |
|                                                                                                                                                                                                                                                                                                                                                                                                                                                                                                                                                                                                                                                                                                     | 24 V / 230 All<br>189 kg                    |
|                                                                                                                                                                                                                                                                                                                                                                                                                                                                                                                                                                                                                                                                                                     | тоу ку<br>                                  |
|                                                                                                                                                                                                                                                                                                                                                                                                                                                                                                                                                                                                                                                                                                     | AC                                          |
|                                                                                                                                                                                                                                                                                                                                                                                                                                                                                                                                                                                                                                                                                                     | 65 dB                                       |
|                                                                                                                                                                                                                                                                                                                                                                                                                                                                                                                                                                                                                                                                                                     | 00 UB                                       |