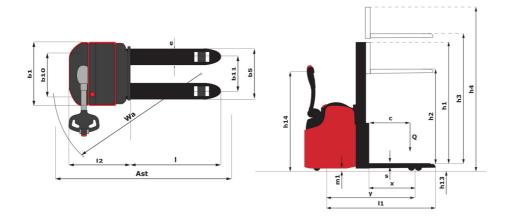

## ES 616 - Dimensional drawing

| ES 6                                                                                                                                                                                                                                                                                                                                                                                                                                                                                                                                                                                                                                                                                                | тв Created on August 1, 2025 at 4:55 PM UTC |
|-----------------------------------------------------------------------------------------------------------------------------------------------------------------------------------------------------------------------------------------------------------------------------------------------------------------------------------------------------------------------------------------------------------------------------------------------------------------------------------------------------------------------------------------------------------------------------------------------------------------------------------------------------------------------------------------------------|---------------------------------------------|
|                                                                                                                                                                                                                                                                                                                                                                                                                                                                                                                                                                                                                                                                                                     | Metric                                      |
|                                                                                                                                                                                                                                                                                                                                                                                                                                                                                                                                                                                                                                                                                                     | Manitou                                     |
|                                                                                                                                                                                                                                                                                                                                                                                                                                                                                                                                                                                                                                                                                                     | ES 616                                      |
|                                                                                                                                                                                                                                                                                                                                                                                                                                                                                                                                                                                                                                                                                                     | Electrical                                  |
|                                                                                                                                                                                                                                                                                                                                                                                                                                                                                                                                                                                                                                                                                                     | Pedestrian                                  |
| Q                                                                                                                                                                                                                                                                                                                                                                                                                                                                                                                                                                                                                                                                                                   | 1600 kg                                     |
| С                                                                                                                                                                                                                                                                                                                                                                                                                                                                                                                                                                                                                                                                                                   | 600 mm                                      |
| х                                                                                                                                                                                                                                                                                                                                                                                                                                                                                                                                                                                                                                                                                                   | 687 mm                                      |
| у                                                                                                                                                                                                                                                                                                                                                                                                                                                                                                                                                                                                                                                                                                   | 1252 mm                                     |
| , in the second s |                                             |
|                                                                                                                                                                                                                                                                                                                                                                                                                                                                                                                                                                                                                                                                                                     | 1095 kg                                     |
|                                                                                                                                                                                                                                                                                                                                                                                                                                                                                                                                                                                                                                                                                                     | 1065 kg / 1620 kg                           |
|                                                                                                                                                                                                                                                                                                                                                                                                                                                                                                                                                                                                                                                                                                     | 855 kg / 240 kg                             |
|                                                                                                                                                                                                                                                                                                                                                                                                                                                                                                                                                                                                                                                                                                     |                                             |
|                                                                                                                                                                                                                                                                                                                                                                                                                                                                                                                                                                                                                                                                                                     | Polyurethane                                |
|                                                                                                                                                                                                                                                                                                                                                                                                                                                                                                                                                                                                                                                                                                     | 24 / 82 x 68                                |
|                                                                                                                                                                                                                                                                                                                                                                                                                                                                                                                                                                                                                                                                                                     | 1 / 120 x 54                                |
|                                                                                                                                                                                                                                                                                                                                                                                                                                                                                                                                                                                                                                                                                                     | 2/2                                         |
|                                                                                                                                                                                                                                                                                                                                                                                                                                                                                                                                                                                                                                                                                                     | 1/230x70                                    |
| b10                                                                                                                                                                                                                                                                                                                                                                                                                                                                                                                                                                                                                                                                                                 | 529 m                                       |
| b11                                                                                                                                                                                                                                                                                                                                                                                                                                                                                                                                                                                                                                                                                                 | 380 mm                                      |
| 011                                                                                                                                                                                                                                                                                                                                                                                                                                                                                                                                                                                                                                                                                                 |                                             |
| h13                                                                                                                                                                                                                                                                                                                                                                                                                                                                                                                                                                                                                                                                                                 | 85 mm                                       |
| 11                                                                                                                                                                                                                                                                                                                                                                                                                                                                                                                                                                                                                                                                                                  | 1910 mm                                     |
| 12                                                                                                                                                                                                                                                                                                                                                                                                                                                                                                                                                                                                                                                                                                  | 761 mm                                      |
| b1                                                                                                                                                                                                                                                                                                                                                                                                                                                                                                                                                                                                                                                                                                  | 800 mm                                      |
| s/e/l                                                                                                                                                                                                                                                                                                                                                                                                                                                                                                                                                                                                                                                                                               | 60 mm / 185 mm / 1150 mm                    |
| b3                                                                                                                                                                                                                                                                                                                                                                                                                                                                                                                                                                                                                                                                                                  | 700 mm                                      |
| m2                                                                                                                                                                                                                                                                                                                                                                                                                                                                                                                                                                                                                                                                                                  | 30 mm                                       |
| Ast                                                                                                                                                                                                                                                                                                                                                                                                                                                                                                                                                                                                                                                                                                 | 2286 mm                                     |
| Ast                                                                                                                                                                                                                                                                                                                                                                                                                                                                                                                                                                                                                                                                                                 | 2325 mm                                     |
| Wa                                                                                                                                                                                                                                                                                                                                                                                                                                                                                                                                                                                                                                                                                                  | 1476 mm                                     |
| h14 / h14                                                                                                                                                                                                                                                                                                                                                                                                                                                                                                                                                                                                                                                                                           | 750 mm / 1250 mm                            |
| 11147 1114                                                                                                                                                                                                                                                                                                                                                                                                                                                                                                                                                                                                                                                                                          | 700 mm / 1200 mm                            |
|                                                                                                                                                                                                                                                                                                                                                                                                                                                                                                                                                                                                                                                                                                     | 6 km/h / 6 km/h                             |
|                                                                                                                                                                                                                                                                                                                                                                                                                                                                                                                                                                                                                                                                                                     | 0.18 m/s / 0.30 m/s                         |
|                                                                                                                                                                                                                                                                                                                                                                                                                                                                                                                                                                                                                                                                                                     | 0.27 m/s / 0.22 m/s                         |
|                                                                                                                                                                                                                                                                                                                                                                                                                                                                                                                                                                                                                                                                                                     | 7 % / 10 %                                  |
|                                                                                                                                                                                                                                                                                                                                                                                                                                                                                                                                                                                                                                                                                                     | Electro magnetic                            |
|                                                                                                                                                                                                                                                                                                                                                                                                                                                                                                                                                                                                                                                                                                     |                                             |
|                                                                                                                                                                                                                                                                                                                                                                                                                                                                                                                                                                                                                                                                                                     | 1.50 kW                                     |
|                                                                                                                                                                                                                                                                                                                                                                                                                                                                                                                                                                                                                                                                                                     | 3 kW                                        |
|                                                                                                                                                                                                                                                                                                                                                                                                                                                                                                                                                                                                                                                                                                     | DIN 43535-B                                 |
|                                                                                                                                                                                                                                                                                                                                                                                                                                                                                                                                                                                                                                                                                                     | 24 V / 250 Ah                               |
|                                                                                                                                                                                                                                                                                                                                                                                                                                                                                                                                                                                                                                                                                                     | 24 V / 230 All<br>189 kg                    |
|                                                                                                                                                                                                                                                                                                                                                                                                                                                                                                                                                                                                                                                                                                     | тоу ку<br>                                  |
|                                                                                                                                                                                                                                                                                                                                                                                                                                                                                                                                                                                                                                                                                                     | AC                                          |
|                                                                                                                                                                                                                                                                                                                                                                                                                                                                                                                                                                                                                                                                                                     | 65 dB                                       |
|                                                                                                                                                                                                                                                                                                                                                                                                                                                                                                                                                                                                                                                                                                     | 00 UB                                       |