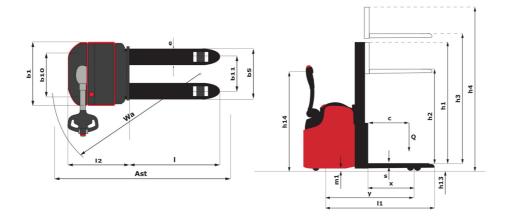

|                 | 65 dB                                   |
| U. F  | The state of the same of the state of the st |                 | 55 db                                   |

## ES 616 - Dimensional drawing



## Characteristics of masts and residual capacities

| Central Cylinder Simplex (CCS)  |    | CCS 15 | CCS 17 |
|---------------------------------|----|--------|--------|
| h1 - Mast lowered height        | mm | 1930   | 2180   |
| h2 - Mast free lift             | mm | 1505   | 1755   |
| h3 - Mast lifting height        | mm | 1505   | 1755   |
| h4 - Mast extended height       | mm | 1944   | 2194   |
| Residual capacity at max height | kg | 1600   | 1600   |

| Full Visibility Duplex (FVD)    |    | FVD 29 | FVD 34 | FVD 38 |
|---------------------------------|----|--------|--------|--------|
| h1 - Mast lowered height        | mm | 1930   | 2180   | 2380   |
| h3 - Mast lifting height        | mm | 2935   | 3435   | 3835   |
| h4 - Mast extended height       | mm | 3374   | 3874   |