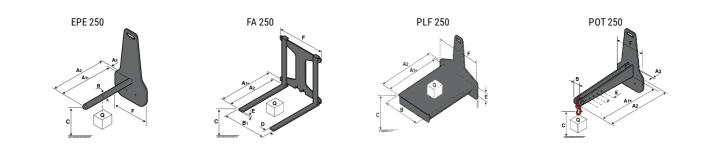

## **Tool characteristics**

| Tool 250 kg | Attachment capacity | Center of gravity of load | A1  | A2  | В   | E   | 31  | С   | D  | E  | E1 | E2 | F   | Weight |
|-------------|---------------------|---------------------------|-----|-----|-----|-----|-----|-----|----|----|----|----|-----|--------|
|             | kg                  | mm                        | mm  | mm  | mm  | mm  | mm  | mm  | mm | mm | mm | mm | mm  | kg     |
| EPE 250     | 250                 | 250                       | 500 | 515 | 40  | -   | -   | 270 | -  | -  | -  | -  | 320 | 21     |
| FA 250      | 250                 | 250                       | 500 | 540 | -   | 230 | 650 | 50  | 50 | 20 | -  | -  | 680 | 33     |
| PLF 250     | 200                 | 300                       | 620 | 635 | 500 | -   | -   | 280 | -  | 88 | -  | -  | 630 | 40     |
| POT 250     | 150                 | 400                       | 425 | 440 | 50  | -   | -   | 170 | -  | -  | -  | -  | 320 | 22     |