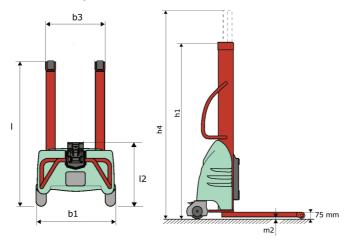

## **KLEOS EB 250 D18**

|      | Technical characteristics                               |    | Metric              |
|------|---------------------------------------------------------|----|---------------------|
| 1.1  | Manufacturer                                            |    | Manitou             |
| 1.2  | Model Name                                              |    | Kleos EB 250 D18    |
| 1.3  | Power source                                            |    | Electrical - Lead   |
| 1.4  | Operator type                                           |    | Pedestrian          |
| 1.5  | Max. capacity                                           | Q  | 250 kg              |
| 1.6  | Load center of gravity                                  | С  | 250 mm              |
|      | Weight                                                  |    |                     |
| 2.1  | Overall weight without tools                            |    | 155 kg              |
|      | Wheels                                                  |    |                     |
| 3.1  | Tires type                                              |    | Nylon               |
| 3.2  | Dimensions of front wheels                              |    | 2x (75x65)          |
| 3.3  | Dimensions of rear wheels                               |    | 2x (150x50)         |
|      | Dimensions                                              |    |                     |
| 4.2  | Mast lowered height                                     | h1 | 1585 mm             |
| 4.5  | Mast extended height                                    | h4 | 2475 mm             |
| 4.19 | Overall length                                          | 11 | 1032 mm             |
| 4.20 | Length to face of forks                                 | 12 | 571 mm              |
| 4.21 | Overall width                                           | b1 | 710 mm              |
| 4.32 | Ground clearance at centre of wheelbase                 | m2 | 40 mm               |
|      | Performances                                            |    |                     |
| 5.2  | Lifting speed (laden / unladen)                         |    | 0.07 m/s / 0.07 m/s |
| 5.3  | Lowering speed (laden / unladen)                        |    | 0.10 m/s / 0.10 m/s |
| 5.11 | Parking brake                                           |    | Mecanic             |
|      | Engine                                                  |    |                     |
| 6.2  | Lift motor rating at S3 15%                             |    | 1.20 kW             |
| 6.4  | Battery voltage / capacity                              |    | 12 V / 110 Ah       |
|      | Miscellaneous                                           |    |                     |
| 8.4  | Sound level at the driver's ear according to DIN 12 053 |    | 65 dB               |

## Kleos EB 250 D18 - Dimensional drawing