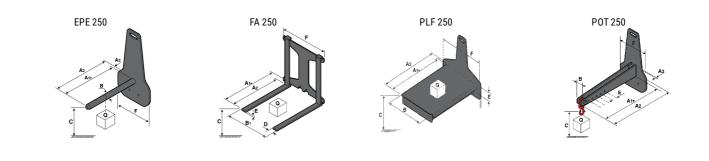

## **Tool characteristics**

| Tool 250 kg | Attachment capacity | Center of gravity of load | A1  | A2  | В   | E   | 31  | С   | D  | E  | E1 | E2 | F   | Weight |
|-------------|---------------------|---------------------------|-----|-----|-----|-----|-----|-----|----|----|----|----|-----|--------|
|             | kg                  | mm                        | mm  | mm  | mm  | mm  | mm  | mm  | mm | mm | mm | mm | mm  | kg     |
| EPE 250     | 250                 | 250                       | 500 | 515 | 40  | -   | -   | 270 | -  | -  | -  | -  | 320 | 21     |
| FA 250      | 250                 | 250                       | 500 | 540 | -   | 230 | 650 | 50  | 50 | 20 | -  | -  | 680 | 33     |
| PLF 250     | 200                 | 300                       | 620 | 635 | 500 | -   | -   | 280 | -  | 88 | -  | -  | 630 | 40     |
| POT 250     | 150                 | 400                       | 425 | 440 | 50  | -   | -   | 170 | -  | -  |    | -  | 320 | 22     |