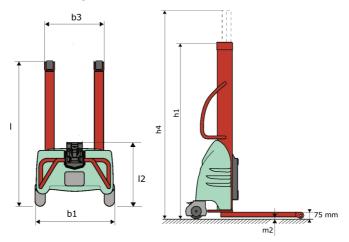

## Kleos EB 250 D18 - Dimensional drawing

## **KLEOS EB 250 D18**

|      | Technical characteristics                               |    | Metric              |
|------|---------------------------------------------------------|----|---------------------|
| 1.1  | Manufacturer                                            |    | Manitou             |
| 1.2  | Model Name                                              |    | Kleos EB 250 D18    |
| 1.3  | Power source                                            |    | Electrical          |
| 1.4  | Operator type                                           |    | Pedestrian          |
| 1.5  | Max. capacity                                           | Q  | 250 kg              |
| 1.6  | Load center of gravity                                  | С  | 250 mm              |
|      | Weight                                                  |    |                     |
| 2.1  | Overall weight without tools                            |    | 155 kg              |
|      | Wheels                                                  |    |                     |
| 3.1  | Tires type                                              |    | Nylon               |
| 3.2  | Dimensions of front wheels                              |    | 2x (75x65)          |
| 3.3  | Dimensions of rear wheels                               |    | 2x (150x50)         |
|      | Dimensions                                              |    |                     |
| 4.2  | Mast lowered height                                     | h1 | 1585 mm             |
| 4.5  | Mast extended height                                    | h4 | 2475 mm             |
| 4.19 | Overall length                                          | 11 | 1032 mm             |
| 4.20 | Length to face of forks                                 | 12 | 571 mm              |
| 4.21 | Overall width                                           | b1 | 710 mm              |
| 4.32 | Ground clearance at centre of wheelbase                 | m2 | 40 mm               |
|      | Performances                                            |    |                     |
| 5.2  | Lifting speed (laden / unladen)                         |    | 0.07 m/s / 0.07 m/s |
| 5.3  | Lowering speed (laden / unladen)                        |    | 0.10 m/s / 0.10 m/s |
| 5.11 | Parking brake                                           |    | Mecanic             |
|      | Engine                                                  |    |                     |
| 6.2  | Lift motor rating at S3 15%                             |    | 1.20 kW             |
| 6.4  | Battery voltage / capacity                              |    | 12 V / 110 Ah       |
|      | Miscellaneous                                           |    |                     |
| 8.4  | Sound level at the driver's ear according to DIN 12 053 |    | 65 dB               |