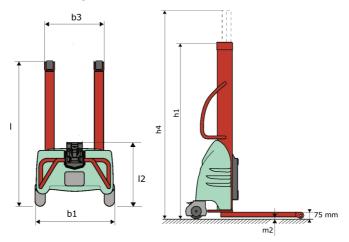

## Kleos EB 250 D18 - Dimensional drawing

## **KLEOS EB 250 D18**

|      | Technical characteristics                               |    | Metric              |
|------|---------------------------------------------------------|----|---------------------|
| 1.1  | Manufacturer                                            |    | Manitou             |
| 1.2  | Model Name                                              |    | EB 250 D18          |
| 1.3  | Power source                                            |    | Electrical          |
| 1.4  | Operator type                                           |    | Pedestrian          |
| 1.5  | Max. capacity                                           | Q  | 250 kg              |
| 1.6  | Load center of gravity                                  | С  | 250 mm              |
|      | Weight                                                  |    |                     |
| 2.1  | Overall weight without tools                            |    | 155 kg              |
|      | Wheels                                                  |    |                     |
| 3.1  | Tires type                                              |    | Nylon               |
| 3.2  | Dimensions of front wheels                              |    | 2x (75x65)          |
| 3.3  | Dimensions of rear wheels                               |    | 2x (150x50)         |
|      | Dimensions                                              |    |                     |
| 4.2  | Mast lowered height                                     | h1 | 1585 mm             |
| 4.5  | Mast extended height                                    | h4 | 2475 mm             |
| 4.19 | Overall length                                          | 11 | 1032 mm             |
| 4.20 | Length to face of forks                                 | 12 | 571 mm              |
| 4.21 | Overall width                                           | b1 | 710 mm              |
| 4.32 | Ground clearance at centre of wheelbase                 | m2 | 40 mm               |
|      | Performances                                            |    |                     |
| 5.2  | Lifting speed (laden / unladen)                         |    | 0.07 m/s / 0.07 m/s |
| 5.3  | Lowering speed (laden / unladen)                        |    | 0.10 m/s / 0.10 m/s |
| 5.11 | Parking brake                                           |    | Mecanic             |
|      | Engine                                                  |    |                     |
| 6.2  | Lift motor rating at S3 15%                             |    | 1.20 kW             |
| 6.4  | Battery voltage / capacity                              |    | 12 V / 110 Ah       |
|      | Miscellaneous                                           |    |                     |
| 8.4  | Sound level at the driver's ear according to DIN 12 053 |    | 65 dB               |