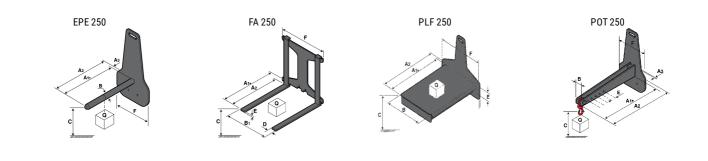

## **Tool characteristics**

| Tool 250 kg | Attachment capacity | Center of gravity of load | A1  | A2  | В   | E   | 31  | С   | D  | E  | E1 | E2 | F   | Weight |
|-------------|---------------------|---------------------------|-----|-----|-----|-----|-----|-----|----|----|----|----|-----|--------|
|             | kg                  | mm                        | mm  | mm  | mm  | mm  | mm  | mm  | mm | mm | mm | mm | mm  | kg     |
| EPE 250     | 250                 | 250                       | 500 | 515 | 40  | -   | -   | 270 | -  | -  | -  | -  | 320 | 21     |
| FA 250      | 250                 | 250                       | 500 | 540 | -   | 230 | 650 | 50  | 50 | 20 | -  | -  | 680 | 33     |
| PLF 250     | 200                 | 300                       | 620 | 635 | 500 | -   | -   | 280 | -  | 88 | -  | -  | 630 | 40     |
| POT 250     | 150                 | 400                       | 425 | 440 | 50  | -   | -   | 170 | -  | -  |    | -  | 320 | 22     |